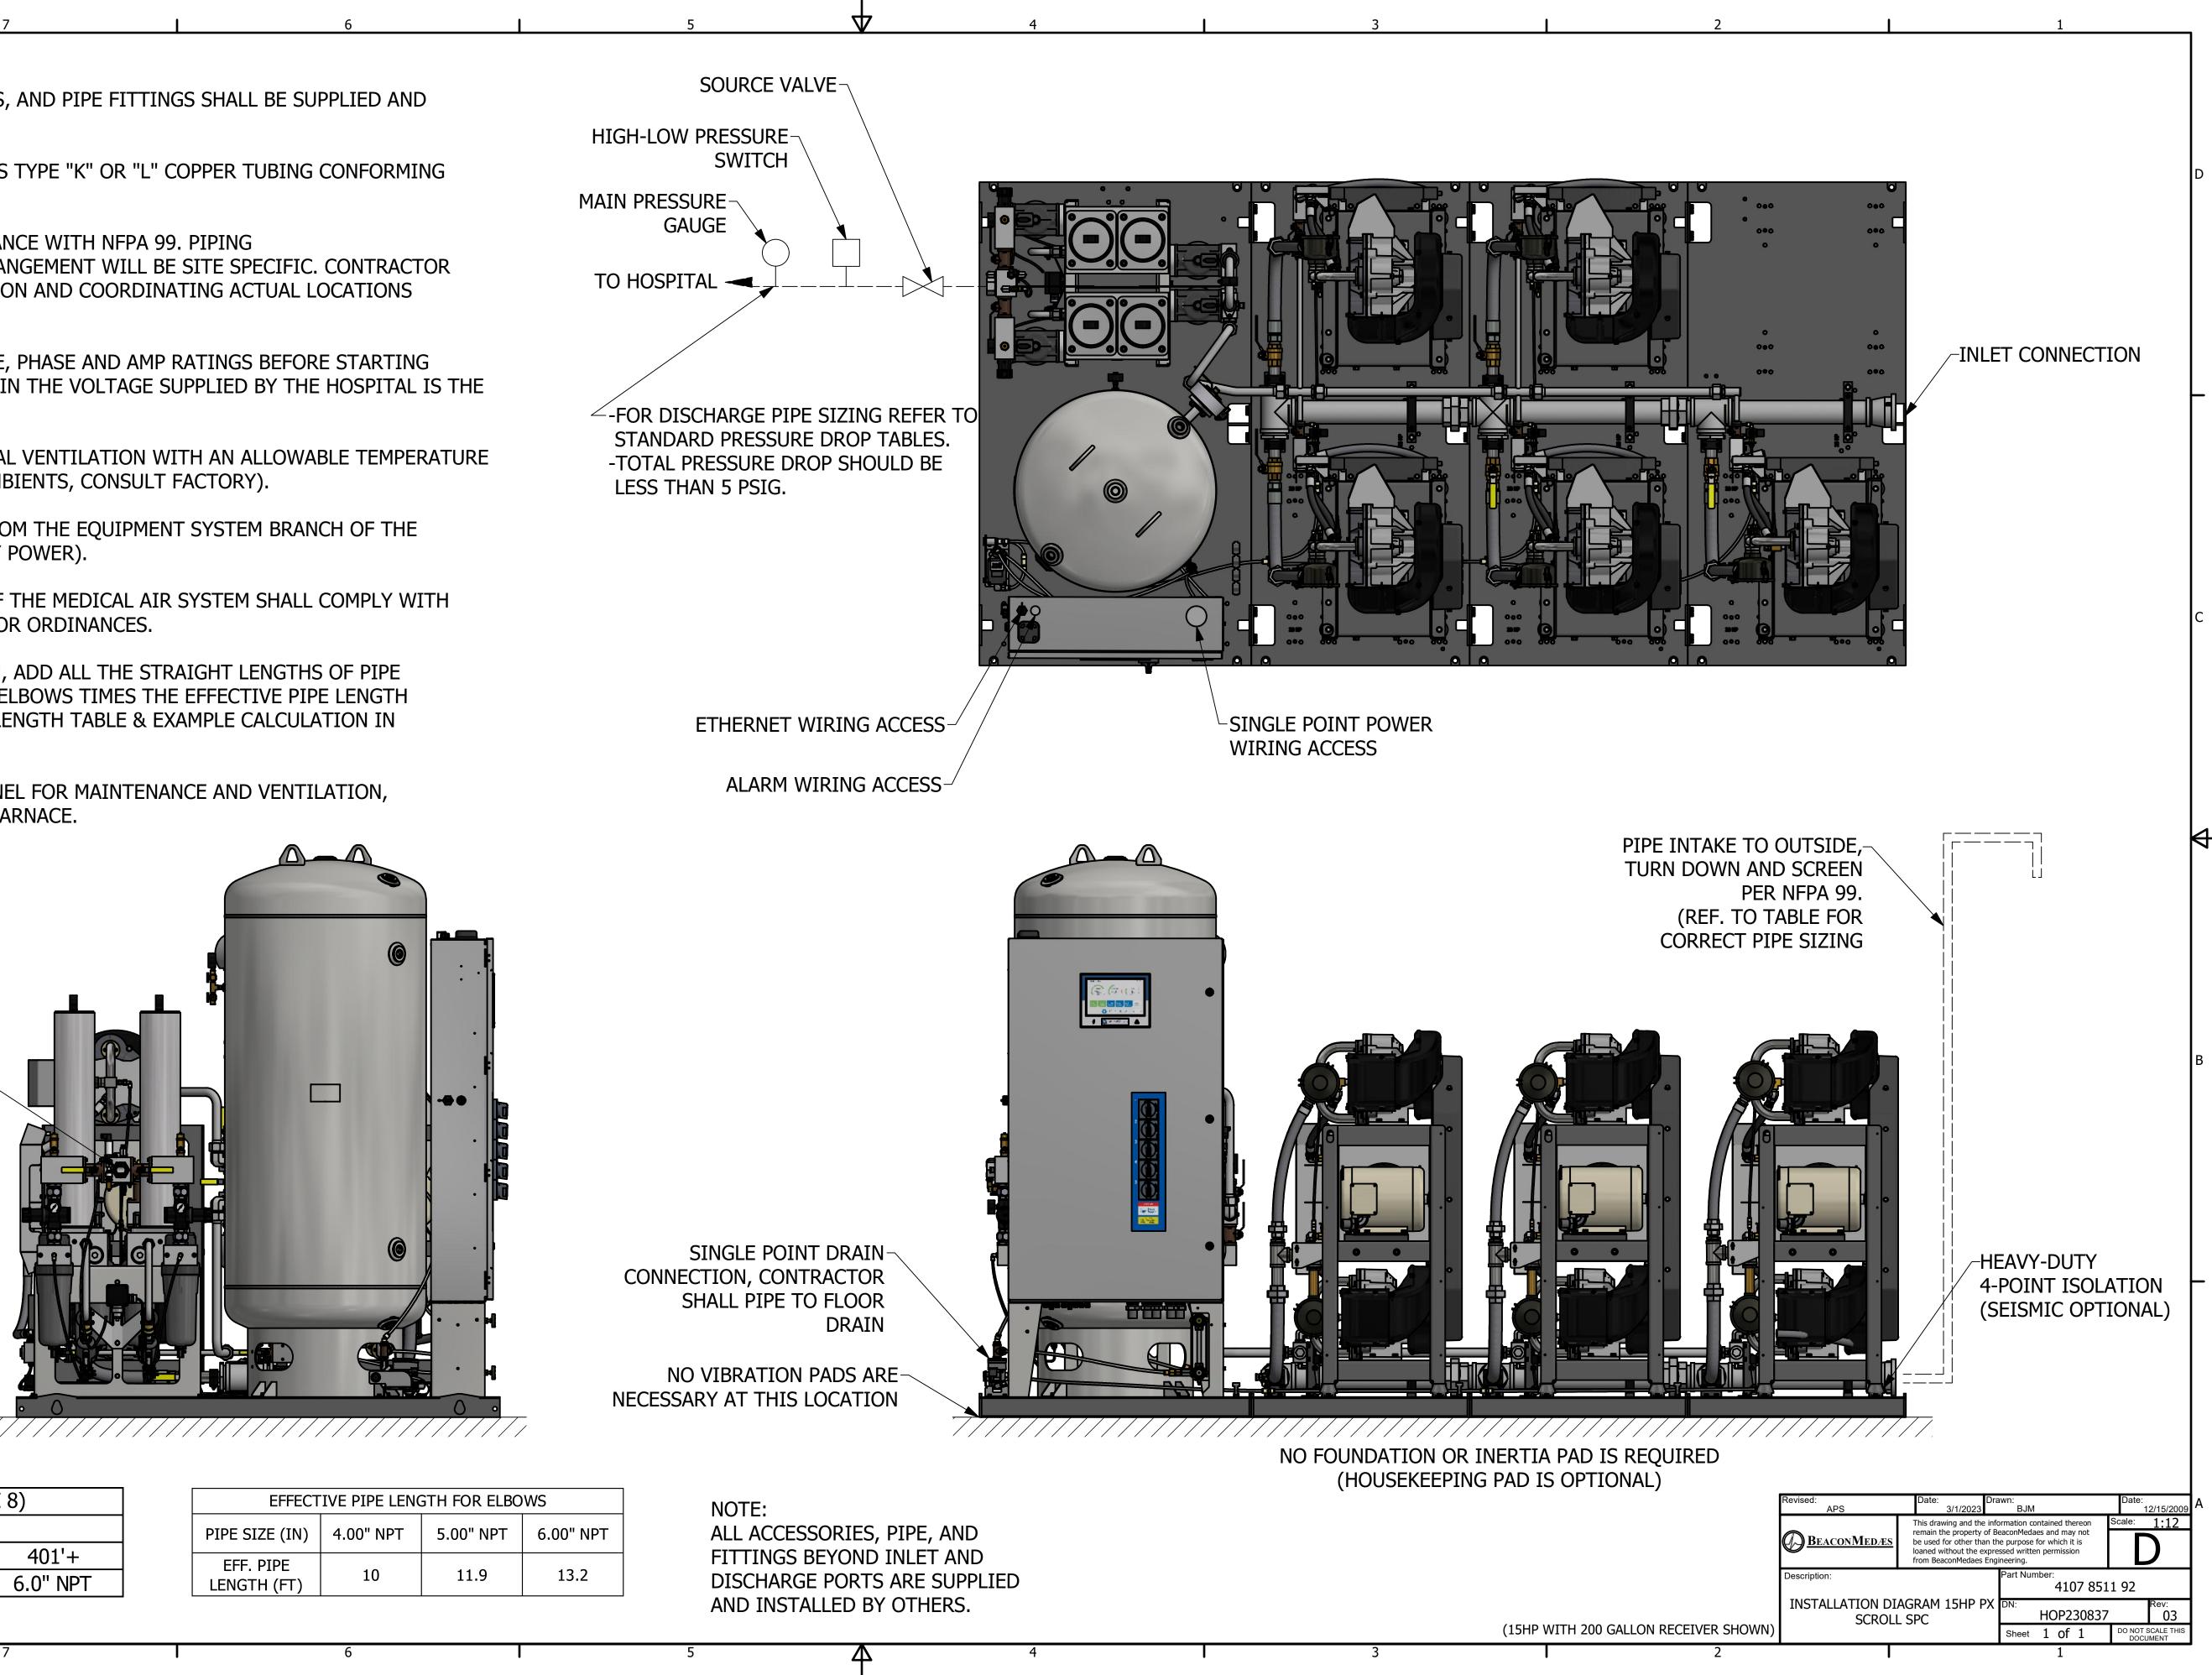

## **GENERAL NOTES:**

- 1. ALL INTERCONNECTING PIPING, ACCESSORIES, AND PIPE FITTINGS SHALL BE SUPPLIED AND INSTALLED BY THE CONTRACTOR.
- D 2. ALL PIPING SHALL BE HARD-DRAWN SEAMLESS TYPE "K" OR "L" COPPER TUBING CONFORMING TO ASTM DESIGNATION B-819.
  - 3. ALL PIPING SHALL BE INSTALLED IN ACCORDANCE WITH NFPA 99. PIPING LAYOUT IS DIAGRAMMATIC ONLY. FINAL ARRANGEMENT WILL BE SITE SPECIFIC. CONTRACTOR WILL BE RESPONSIBLE FOR FIELD VERIFICATION AND COORDINATING ACTUAL LOCATIONS WITH ALL OTHER TRADES.
  - 4. CONTRACTOR SHALL VERIFY MOTOR VOLTAGE, PHASE AND AMP RATINGS BEFORE STARTING ELECTRICAL INSTALLATION AND MAKE CERTAIN THE VOLTAGE SUPPLIED BY THE HOSPITAL IS THE SAME.
  - 5. THE ROOM REQUIRES DEDICATED MECHANICAL VENTILATION WITH AN ALLOWABLE TEMPERATURE VARIANCE OF 40° TO 105°F. (FOR HIGHER AMBIENTS, CONSULT FACTORY).
- 6. ELECTRICAL POWER SHOULD BE SUPPLIED FROM THE EQUIPMENT SYSTEM BRANCH OF THE ESSENTIAL ELECTRICAL SYSTEM (EMERGENCY POWER).
- 7. EQUIPMENT, INSTALLATION, AND TESTING OF THE MEDICAL AIR SYSTEM SHALL COMPLY WITH NFPA 99, AND ALL STATE AND LOCAL CODES OR ORDINANCES.
- 8. WHEN DETERMINING THE TOTAL PIPE LENGTH, ADD ALL THE STRAIGHT LENGTHS OF PIPE TOGETHER IN ADDITION TO THE NUMBER OF ELBOWS TIMES THE EFFECTIVE PIPE LENGTH FOR THAT PIPE SIZE. (SEE EQUIVALENT PIPE LENGTH TABLE & EXAMPLE CALCULATION IN O & M MANUAL)
- 9. ALLOW 36 INCHES IN FRONT OF CONTROL PANEL FOR MAINTENANCE AND VENTILATION, ALL OTHER SIDES REQUIRE 24 INCHES OF CLEARNACE.

| INTAKE PIPE SIZE TABLE (SEE NOTE 8) |             |           |          |  |
|-------------------------------------|-------------|-----------|----------|--|
| UNIT SIZE                           | PIPE LENGTH |           |          |  |
|                                     | 0-125'      | 126'-400' | 401'+    |  |
| PPX 15                              | 4.0" NPT    | 5.0" NPT  | 6.0" NPT |  |

DISCHARGE CONNECTION

| EFFECTIVE PIPE LENGTH FOR EL |           |                       |  |
|------------------------------|-----------|-----------------------|--|
| PIPE SIZE (IN)               | 4.00" NPT | 5.00" NP <sup>-</sup> |  |
| EFF. PIPE<br>LENGTH (FT)     | 10        | 11.9                  |  |
|                              |           |                       |  |