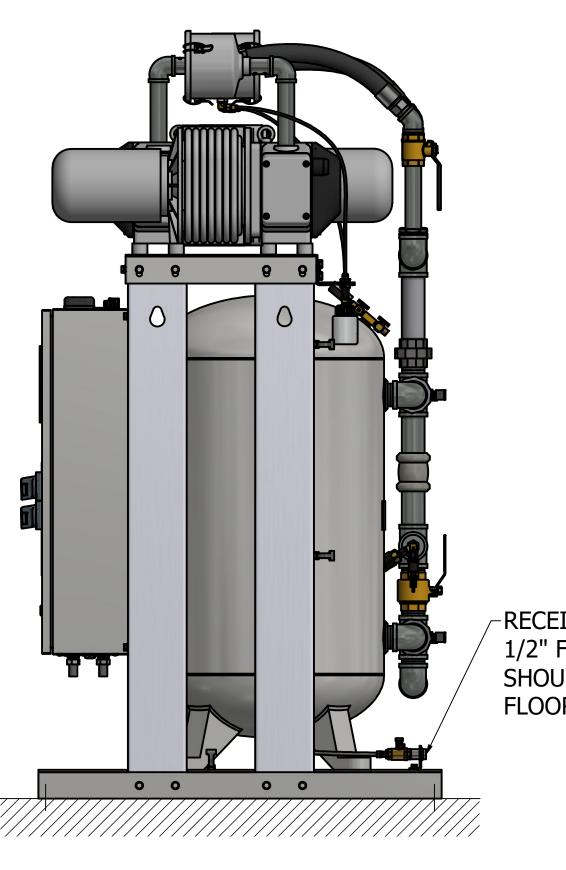

| _ |                      | 8                                                                                                                                                                                                                  | 7                  |                                             | 6                      |          |
|---|----------------------|--------------------------------------------------------------------------------------------------------------------------------------------------------------------------------------------------------------------|--------------------|---------------------------------------------|------------------------|----------|
|   | Beaconl<br>is loaned | wing and the information contained thereon remain the property of<br>Medæs and may not be used for other than the purpose for which it<br>d without the expressed written permission from BeaconMedæs Engineering. |                    |                                             |                        |          |
|   | NO                   | TES:                                                                                                                                                                                                               |                    |                                             |                        |          |
|   | 1.                   | ALL INTERCONNECTING PIPE AND FIT                                                                                                                                                                                   | TINGS SHALL BE INS | STALLED BY THE CON                          | TRACTOR.               |          |
| D | 2.                   | ALL PIPING SHALL BE INSTALLED IN A<br>FINAL ARRANGEMENT WILL BE SITE S<br>COORDINATING ACTUAL LOCATION W                                                                                                           | PECIFIC. CONTRAC   | TOR WILL BE RESPON                          |                        |          |
|   | 3.                   | CONTRACTOR SHALL VERIFY MOTOR V<br>AND MAKE CERTAIN THE VOLTAGE SU                                                                                                                                                 | •                  |                                             | RE STARTING ELECTRIC   | CAL INS  |
|   | 4.                   | THE ROOM REQUIRES DEDICATED MEC<br>105°F. (FOR HIGHER AMBIENTS, CONS                                                                                                                                               |                    | ION WITH AN ALLOW                           | ABLE TEMPERATURE VA    | RIANCE   |
|   | 5.                   | ELECTRICAL POWER SHOULD BE SUPPL                                                                                                                                                                                   | IED FROM THE EQU   | IPMENT SYSTEM BRA                           | NCH OF THE ESSENTIAL   | . ELECTI |
|   | 6.                   | EQUIPMENT, INSTALLATION, AND TEST<br>AND ALL STATE AND LOCAL CODES OF                                                                                                                                              |                    | AL VACUUM SYSTEM                            | Shall Comply with NF   | PA 99    |
|   | 7.                   | WIRE LAG PUMP RUNNING ALARM REM                                                                                                                                                                                    | OTE CONTACTS IN T  | THIS CONTROL SYSTE                          | EM TO MASTER ALARM S   | YSTEM    |
|   | 8.                   | ALL ACCESSORIES, PIPE AND FITTINGS<br>SUPPLIED AND INSTALLED BY OTHERS                                                                                                                                             |                    | E FLEX HOSE, BEYON                          | D INLET AND DISCHARG   | e port   |
| с |                      | WHEN DETERMINING THE TOTAL PIPE<br>IN ADDITION TO THE NUMBER OF ELBO<br>(SEE EQUIVALENT PIPE LENGTH TABLE                                                                                                          | OWS TIME THE EFFE  | CTIVE PIPE LENGTH F                         | OR THAT PIPE SIZE.     |          |
|   | 10.                  | ALWAYS CONSIDER SURROUNDING OC<br>REQUIREMENTS DUE TO SYSTEM LOCA<br>DETERMINED AND PROVIDED BY OTHE                                                                                                               | tion should be     |                                             | ENT. ADDITIONAL ISOLA  | TION/V   |
|   |                      |                                                                                                                                                                                                                    |                    | PIPE EXHAUST                                | └<br>Ĵ╾-€_ <u>┐</u> ┌┘ |          |
|   |                      |                                                                                                                                                                                                                    |                    | E, TURN DOWN<br>ID SCREEN PER               |                        |          |
| Þ |                      |                                                                                                                                                                                                                    |                    | NFPA 99                                     |                        |          |
|   |                      |                                                                                                                                                                                                                    | (2 REQUI           | GE FLEX HOSE<br>RED AND ARE<br>D WITH UNIT) |                        |          |
|   |                      |                                                                                                                                                                                                                    |                    | /                                           |                        |          |
|   |                      |                                                                                                                                                                                                                    |                    | ALVE SUPPLIED                               |                        |          |
|   |                      |                                                                                                                                                                                                                    |                    | INSTALLED BY<br>(2 REQUIRED)                |                        |          |
| В |                      |                                                                                                                                                                                                                    |                    |                                             |                        | (        |
|   |                      |                                                                                                                                                                                                                    | сти                | ERNET WIRING A                              |                        |          |
|   |                      |                                                                                                                                                                                                                    |                    | ALARM WIRING A                              |                        |          |
|   |                      |                                                                                                                                                                                                                    |                    | ALARM WIRING A                              |                        |          |
|   |                      |                                                                                                                                                                                                                    |                    |                                             |                        |          |
| - |                      | FIELD PIPING INL                                                                                                                                                                                                   | T                  |                                             |                        |          |
|   |                      | ======== FIELD PIPING OUT                                                                                                                                                                                          | LET                |                                             |                        |          |
|   |                      |                                                                                                                                                                                                                    |                    |                                             |                        |          |
|   |                      | EXHAUST PIPE SIZE TABLE (SEE                                                                                                                                                                                       | -                  |                                             |                        |          |
|   |                      |                                                                                                                                                                                                                    | )1' - 500'         |                                             |                        |          |
| A |                      | DPX 3 HP 1.50" NPT 2.                                                                                                                                                                                              | 00" NPT            |                                             |                        | O VIBR   |
|   |                      | EFFECTIVE PIPE LENGTH TABLE FOR PIPE SIZE (IN)                                                                                                                                                                     |                    |                                             | Ν                      | ECESSA   |
|   |                      | EFFECTIVE PIPE LENGTH (FT) 4.0                                                                                                                                                                                     |                    |                                             |                        |          |
|   | Form I               | F-007 Rev. 01 8                                                                                                                                                                                                    | 7                  | 1                                           | 6                      |          |