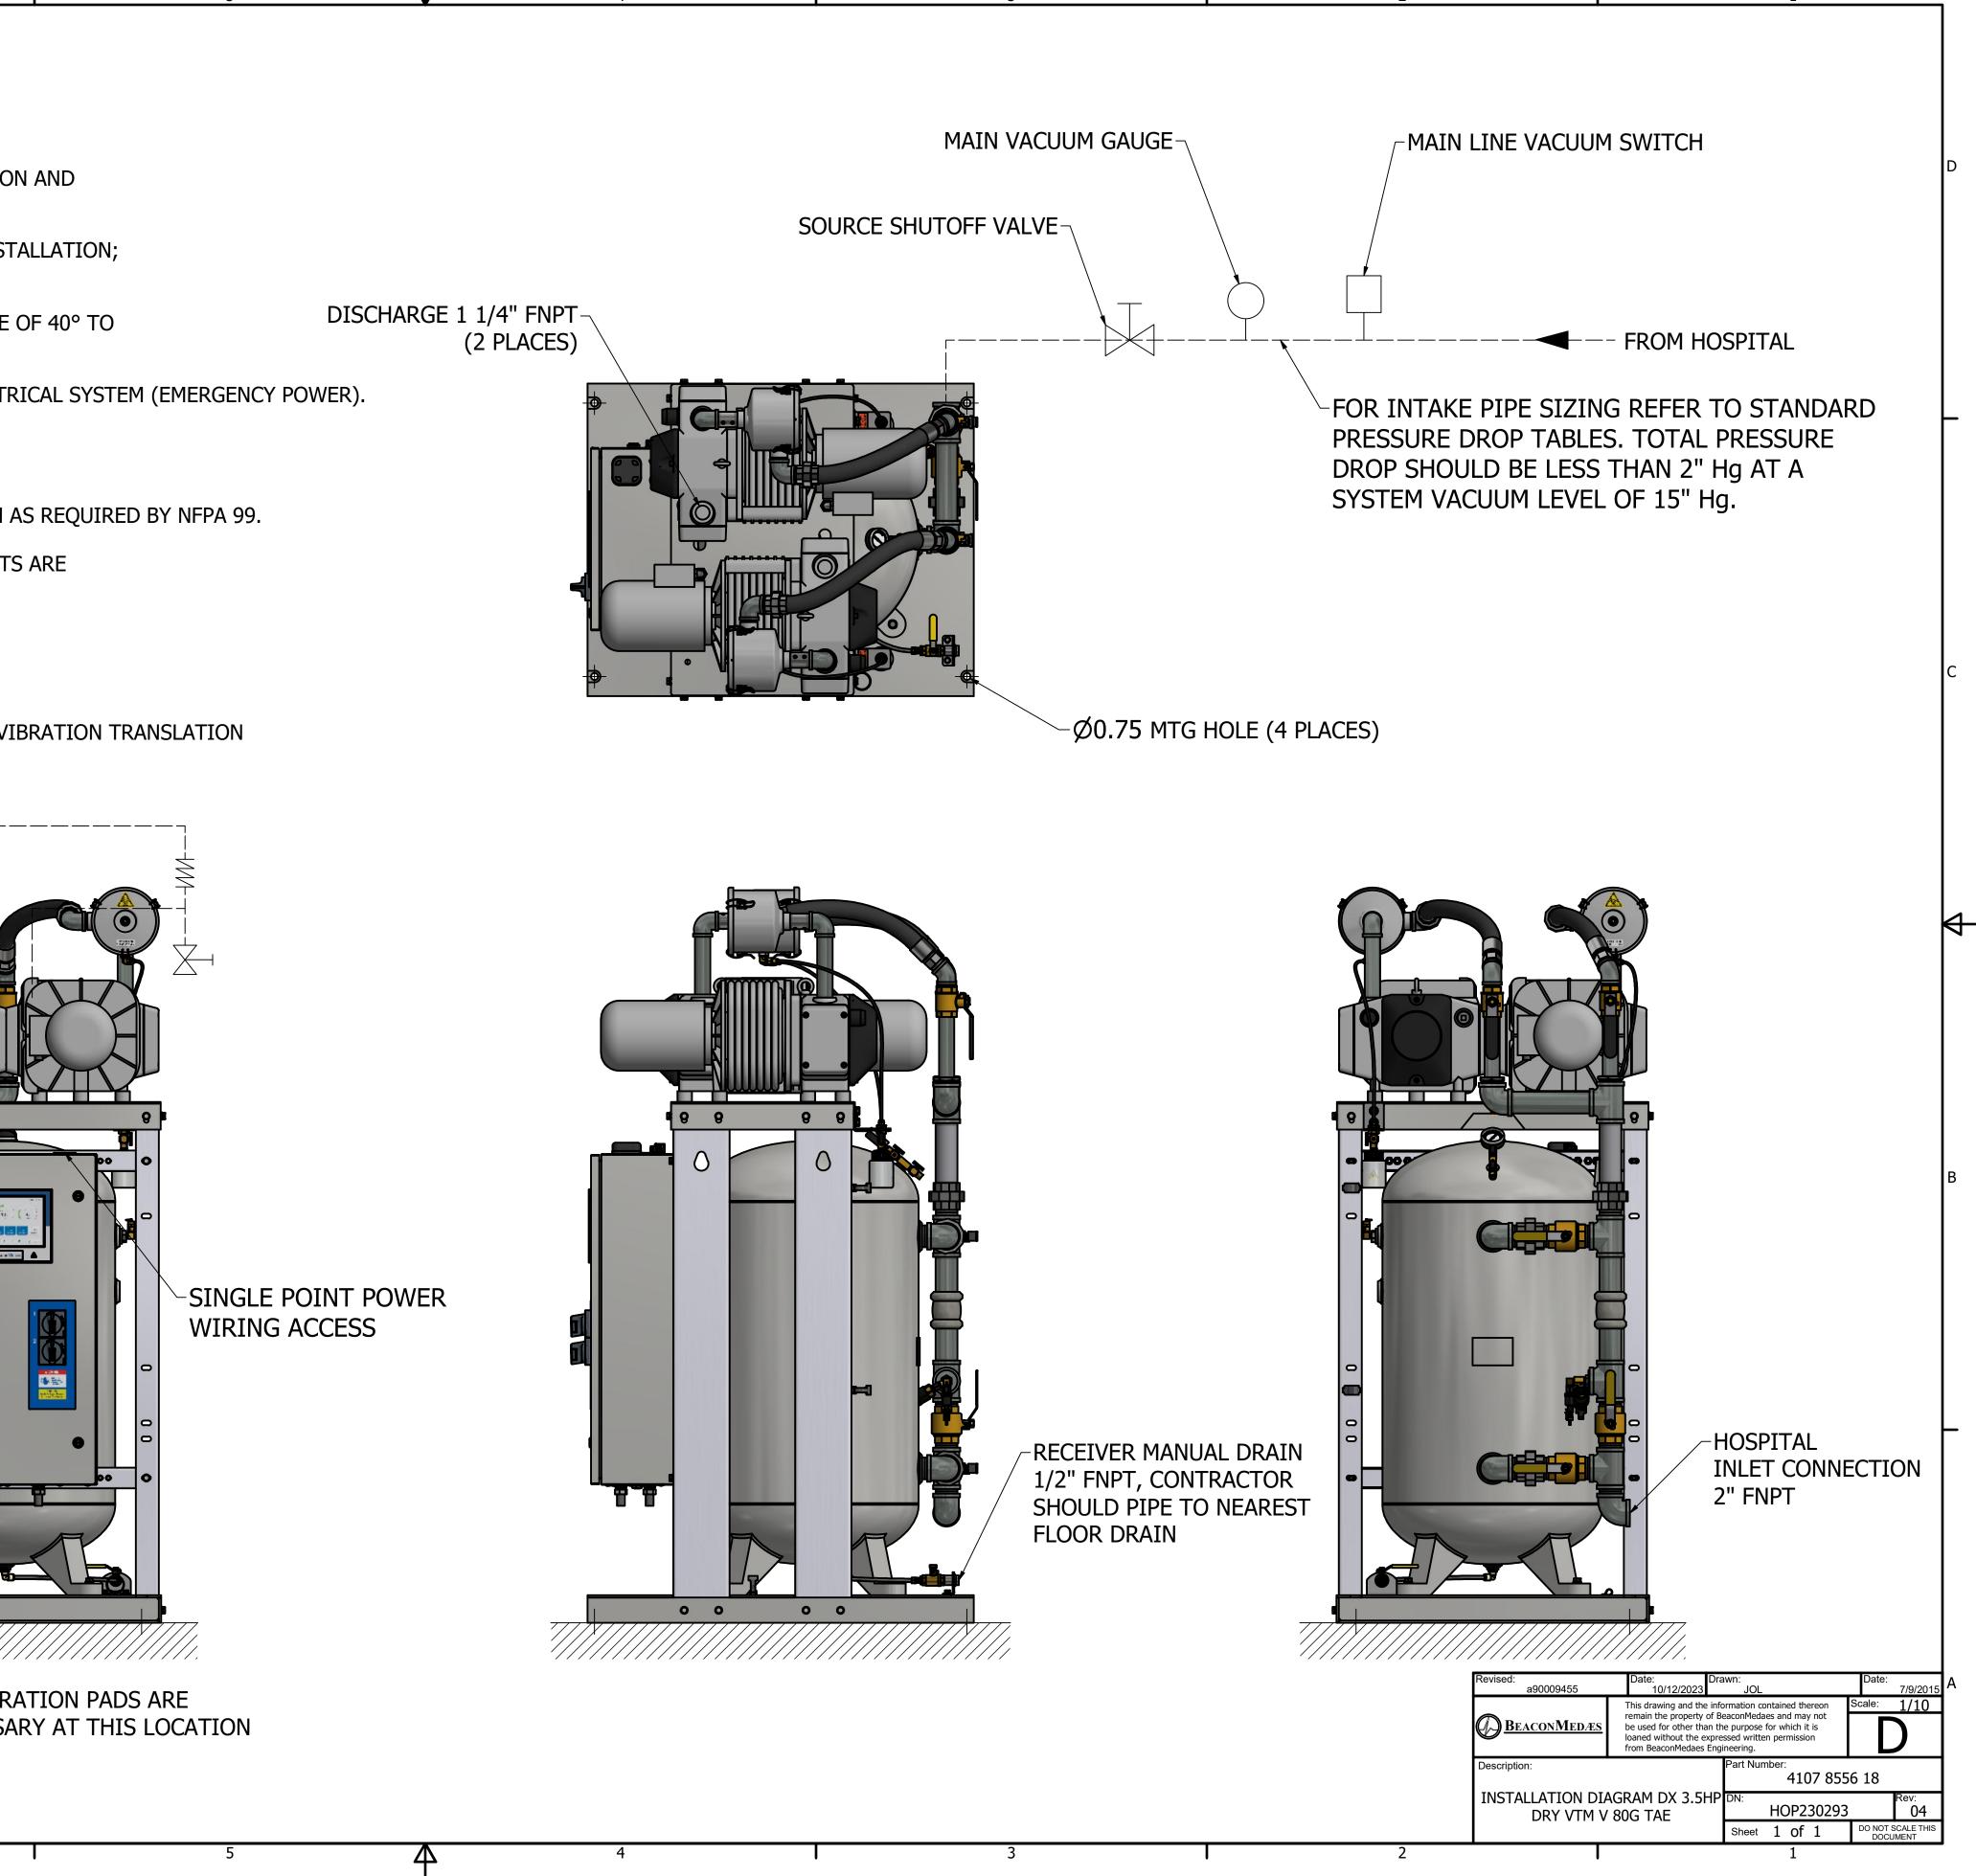

| _ |                      | 8                                                                                                                                                                                                                  | 7                  |                                             | 6                      |          |
|---|----------------------|--------------------------------------------------------------------------------------------------------------------------------------------------------------------------------------------------------------------|--------------------|---------------------------------------------|------------------------|----------|
|   | Beaconl<br>is loaned | wing and the information contained thereon remain the property of<br>Medæs and may not be used for other than the purpose for which it<br>d without the expressed written permission from BeaconMedæs Engineering. |                    |                                             |                        |          |
|   | NO                   | TES:                                                                                                                                                                                                               |                    |                                             |                        |          |
|   | 1.                   | ALL INTERCONNECTING PIPE AND FIT                                                                                                                                                                                   | TINGS SHALL BE INS | STALLED BY THE CON                          | TRACTOR.               |          |
| D | 2.                   | ALL PIPING SHALL BE INSTALLED IN A<br>FINAL ARRANGEMENT WILL BE SITE S<br>COORDINATING ACTUAL LOCATION W                                                                                                           | PECIFIC. CONTRAC   | TOR WILL BE RESPON                          |                        |          |
|   | 3.                   | CONTRACTOR SHALL VERIFY MOTOR V<br>AND MAKE CERTAIN THE VOLTAGE SU                                                                                                                                                 | •                  |                                             | RE STARTING ELECTRIC   | CAL INS  |
|   | 4.                   | THE ROOM REQUIRES DEDICATED MEC<br>105°F. (FOR HIGHER AMBIENTS, CONS                                                                                                                                               |                    | ION WITH AN ALLOW                           | ABLE TEMPERATURE VA    | RIANCE   |
|   | 5.                   | ELECTRICAL POWER SHOULD BE SUPPL                                                                                                                                                                                   | IED FROM THE EQU   | IPMENT SYSTEM BRA                           | NCH OF THE ESSENTIAL   | . ELECTI |
|   | 6.                   | EQUIPMENT, INSTALLATION, AND TEST<br>AND ALL STATE AND LOCAL CODES OF                                                                                                                                              |                    | AL VACUUM SYSTEM                            | Shall Comply with NF   | PA 99    |
|   | 7.                   | WIRE LAG PUMP RUNNING ALARM REM                                                                                                                                                                                    | OTE CONTACTS IN T  | THIS CONTROL SYSTE                          | EM TO MASTER ALARM S   | YSTEM    |
|   | 8.                   | ALL ACCESSORIES, PIPE AND FITTINGS<br>SUPPLIED AND INSTALLED BY OTHERS                                                                                                                                             |                    | E FLEX HOSE, BEYON                          | D INLET AND DISCHARG   | e port   |
| с |                      | WHEN DETERMINING THE TOTAL PIPE<br>IN ADDITION TO THE NUMBER OF ELBO<br>(SEE EQUIVALENT PIPE LENGTH TABLE                                                                                                          | OWS TIME THE EFFE  | CTIVE PIPE LENGTH F                         | OR THAT PIPE SIZE.     |          |
|   | 10.                  | ALWAYS CONSIDER SURROUNDING OC<br>REQUIREMENTS DUE TO SYSTEM LOCA<br>DETERMINED AND PROVIDED BY OTHE                                                                                                               | tion should be     |                                             | ENT. ADDITIONAL ISOLA  | TION/V   |
|   |                      |                                                                                                                                                                                                                    |                    | PIPE EXHAUST                                | └<br>Ĵ╾-€_ <u>┐</u> ┌┘ |          |
|   |                      |                                                                                                                                                                                                                    |                    | E, TURN DOWN<br>ID SCREEN PER               |                        |          |
| Þ |                      |                                                                                                                                                                                                                    |                    | NFPA 99                                     |                        |          |
|   |                      |                                                                                                                                                                                                                    | (2 REQUI           | GE FLEX HOSE<br>RED AND ARE<br>D WITH UNIT) |                        |          |
|   |                      |                                                                                                                                                                                                                    |                    | /                                           |                        |          |
|   |                      |                                                                                                                                                                                                                    |                    | ALVE SUPPLIED                               |                        |          |
|   |                      |                                                                                                                                                                                                                    |                    | INSTALLED BY<br>(2 REQUIRED)                |                        |          |
| В |                      |                                                                                                                                                                                                                    |                    |                                             |                        | (        |
|   |                      |                                                                                                                                                                                                                    | сти                | ERNET WIRING A                              |                        |          |
|   |                      |                                                                                                                                                                                                                    |                    | ALARM WIRING A                              |                        |          |
|   |                      |                                                                                                                                                                                                                    |                    | ALARM WIRING A                              |                        |          |
|   |                      |                                                                                                                                                                                                                    |                    |                                             |                        |          |
| - |                      | FIELD PIPING INL                                                                                                                                                                                                   | T                  |                                             |                        |          |
|   |                      | ======== FIELD PIPING OUT                                                                                                                                                                                          | LET                |                                             |                        |          |
|   |                      |                                                                                                                                                                                                                    |                    |                                             |                        |          |
|   |                      | EXHAUST PIPE SIZE TABLE (SEE                                                                                                                                                                                       | -                  |                                             |                        |          |
|   |                      |                                                                                                                                                                                                                    | )1' - 500'         |                                             |                        |          |
| A |                      | DPX 3 HP 1.50" NPT 2.                                                                                                                                                                                              | 00" NPT            |                                             |                        | O VIBR   |
|   |                      | EFFECTIVE PIPE LENGTH TABLE FOR PIPE SIZE (IN)                                                                                                                                                                     |                    |                                             | Ν                      | ECESSA   |
|   |                      | EFFECTIVE PIPE LENGTH (FT) 4.0                                                                                                                                                                                     |                    |                                             |                        |          |
|   | Form I               | F-007 Rev. 01 8                                                                                                                                                                                                    | 7                  | 1                                           | 6                      |          |