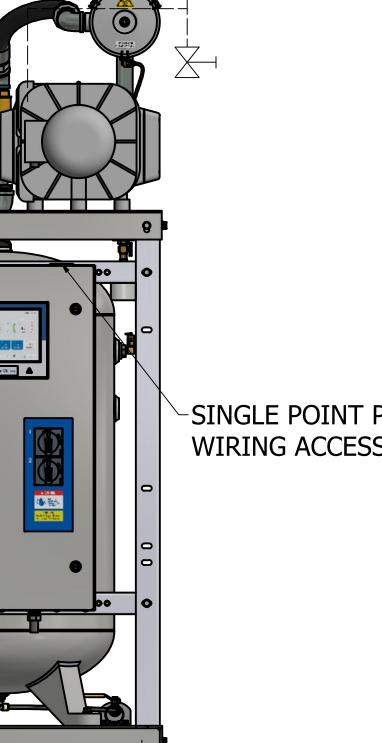

| _ |                      | 8                                                                                                                                                                                                                  | 7                  |                                             | 6                      |          |
|---|----------------------|--------------------------------------------------------------------------------------------------------------------------------------------------------------------------------------------------------------------|--------------------|---------------------------------------------|------------------------|----------|
|   | Beaconl<br>is loaned | wing and the information contained thereon remain the property of<br>Medæs and may not be used for other than the purpose for which it<br>d without the expressed written permission from BeaconMedæs Engineering. |                    |                                             |                        |          |
|   | NO                   | TES:                                                                                                                                                                                                               |                    |                                             |                        |          |
|   | 1.                   | ALL INTERCONNECTING PIPE AND FIT                                                                                                                                                                                   | TINGS SHALL BE INS | STALLED BY THE CON                          | TRACTOR.               |          |
| D | 2.                   | ALL PIPING SHALL BE INSTALLED IN A<br>FINAL ARRANGEMENT WILL BE SITE S<br>COORDINATING ACTUAL LOCATION W                                                                                                           | PECIFIC. CONTRAC   | TOR WILL BE RESPON                          |                        |          |
|   | 3.                   | CONTRACTOR SHALL VERIFY MOTOR V<br>AND MAKE CERTAIN THE VOLTAGE SU                                                                                                                                                 | •                  |                                             | RE STARTING ELECTRIC   | CAL INS  |
|   | 4.                   | THE ROOM REQUIRES DEDICATED MEC<br>105°F. (FOR HIGHER AMBIENTS, CONS                                                                                                                                               |                    | ION WITH AN ALLOW                           | ABLE TEMPERATURE VA    | RIANCE   |
|   | 5.                   | ELECTRICAL POWER SHOULD BE SUPPL                                                                                                                                                                                   | IED FROM THE EQU   | IPMENT SYSTEM BRA                           | NCH OF THE ESSENTIAL   | . ELECTI |
|   | 6.                   | EQUIPMENT, INSTALLATION, AND TEST<br>AND ALL STATE AND LOCAL CODES OF                                                                                                                                              |                    | AL VACUUM SYSTEM                            | Shall Comply with NF   | PA 99    |
|   | 7.                   | WIRE LAG PUMP RUNNING ALARM REM                                                                                                                                                                                    | OTE CONTACTS IN T  | THIS CONTROL SYSTE                          | EM TO MASTER ALARM S   | YSTEM    |
|   | 8.                   | ALL ACCESSORIES, PIPE AND FITTINGS<br>SUPPLIED AND INSTALLED BY OTHERS                                                                                                                                             |                    | E FLEX HOSE, BEYON                          | D INLET AND DISCHARG   | e port   |
| с |                      | WHEN DETERMINING THE TOTAL PIPE<br>IN ADDITION TO THE NUMBER OF ELBO<br>(SEE EQUIVALENT PIPE LENGTH TABLE                                                                                                          | OWS TIME THE EFFE  | CTIVE PIPE LENGTH F                         | OR THAT PIPE SIZE.     |          |
|   | 10.                  | ALWAYS CONSIDER SURROUNDING OC<br>REQUIREMENTS DUE TO SYSTEM LOCA<br>DETERMINED AND PROVIDED BY OTHE                                                                                                               | tion should be     |                                             | ENT. ADDITIONAL ISOLA  | TION/V   |
|   |                      |                                                                                                                                                                                                                    |                    | PIPE EXHAUST                                | └<br>Ĵ╾-€_ <u>┐</u> ┌┘ |          |
|   |                      |                                                                                                                                                                                                                    |                    | E, TURN DOWN<br>ID SCREEN PER               |                        |          |
| Þ |                      |                                                                                                                                                                                                                    |                    | NFPA 99                                     |                        |          |
|   |                      |                                                                                                                                                                                                                    | (2 REQUI           | GE FLEX HOSE<br>RED AND ARE<br>D WITH UNIT) |                        |          |
|   |                      |                                                                                                                                                                                                                    |                    | /                                           |                        |          |
|   |                      |                                                                                                                                                                                                                    |                    | ALVE SUPPLIED                               |                        |          |
|   |                      |                                                                                                                                                                                                                    |                    | INSTALLED BY<br>(2 REQUIRED)                |                        |          |
| В |                      |                                                                                                                                                                                                                    |                    |                                             |                        | (        |
|   |                      |                                                                                                                                                                                                                    | сти                | ERNET WIRING A                              |                        |          |
|   |                      |                                                                                                                                                                                                                    |                    | ALARM WIRING A                              |                        |          |
|   |                      |                                                                                                                                                                                                                    |                    | ALARM WIRING A                              |                        |          |
|   |                      |                                                                                                                                                                                                                    |                    |                                             |                        |          |
| - |                      | FIELD PIPING INL                                                                                                                                                                                                   | T                  |                                             |                        |          |
|   |                      | ======== FIELD PIPING OUT                                                                                                                                                                                          | LET                |                                             |                        |          |
|   |                      |                                                                                                                                                                                                                    |                    |                                             |                        |          |
|   |                      | EXHAUST PIPE SIZE TABLE (SEE                                                                                                                                                                                       | -                  |                                             |                        |          |
|   |                      |                                                                                                                                                                                                                    | )1' - 500'         |                                             |                        |          |
| A |                      | DPX 3 HP 1.50" NPT 2.                                                                                                                                                                                              | 00" NPT            |                                             |                        | O VIBR   |
|   |                      | EFFECTIVE PIPE LENGTH TABLE FOR PIPE SIZE (IN)                                                                                                                                                                     |                    |                                             | Ν                      | ECESSA   |
|   |                      | EFFECTIVE PIPE LENGTH (FT) 4.0                                                                                                                                                                                     |                    |                                             |                        |          |
|   | Form I               | F-007 Rev. 01 8                                                                                                                                                                                                    | 7                  | 1                                           | 6                      |          |