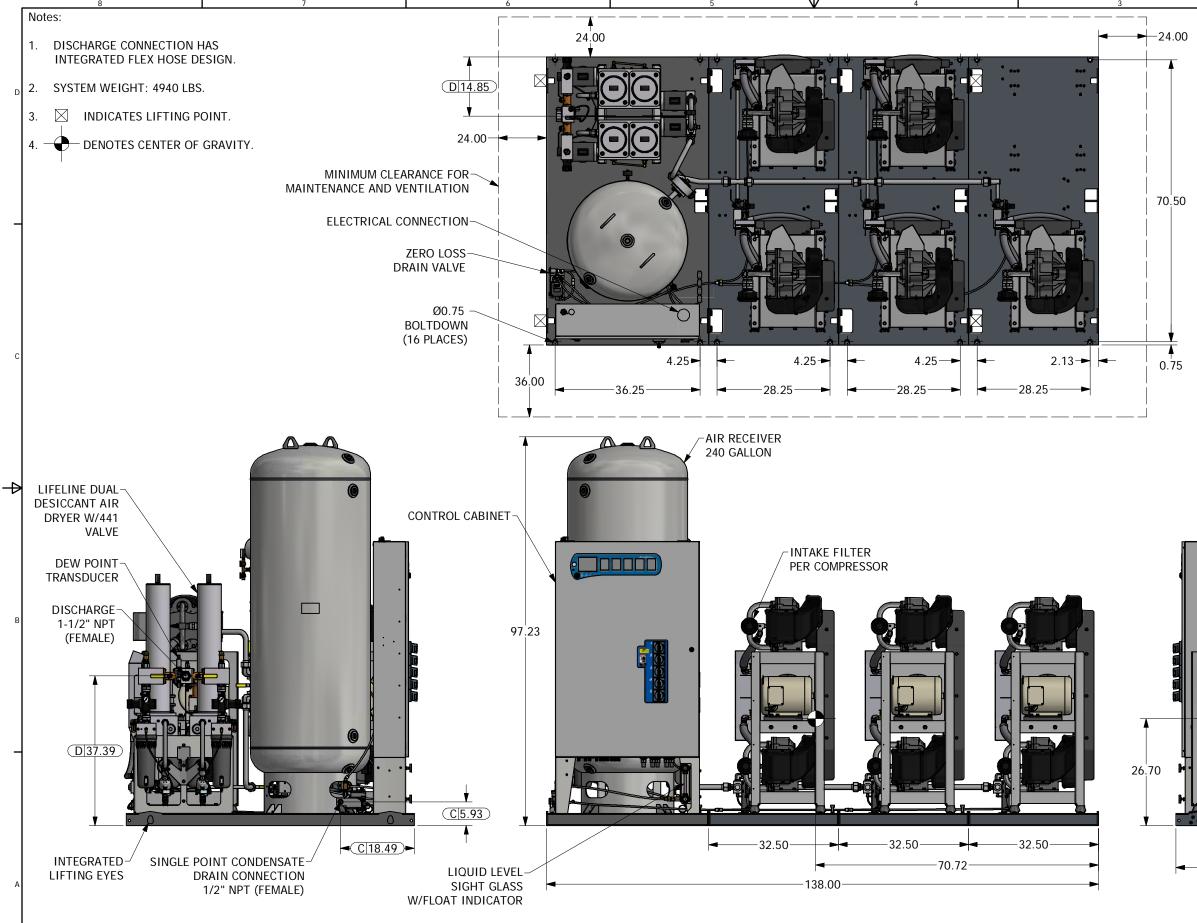

4

| 2          | <u>1</u>                                                                                                                                                                                                                   |      |
|------------|----------------------------------------------------------------------------------------------------------------------------------------------------------------------------------------------------------------------------|------|
|            | SYSTEM CONNECTIONS   ID DESCRIPTION   D DISCHARGE LOCATION                                                                                                                                                                 |      |
|            | C CONDENSATE DRAIN LOCATION                                                                                                                                                                                                |      |
|            |                                                                                                                                                                                                                            | D    |
|            |                                                                                                                                                                                                                            |      |
|            |                                                                                                                                                                                                                            |      |
|            |                                                                                                                                                                                                                            |      |
|            |                                                                                                                                                                                                                            |      |
|            |                                                                                                                                                                                                                            |      |
|            |                                                                                                                                                                                                                            |      |
|            |                                                                                                                                                                                                                            |      |
|            |                                                                                                                                                                                                                            |      |
|            |                                                                                                                                                                                                                            | С    |
|            |                                                                                                                                                                                                                            |      |
|            |                                                                                                                                                                                                                            |      |
|            |                                                                                                                                                                                                                            |      |
|            |                                                                                                                                                                                                                            |      |
|            |                                                                                                                                                                                                                            | abla |
| <b>_</b>   |                                                                                                                                                                                                                            |      |
|            |                                                                                                                                                                                                                            |      |
|            |                                                                                                                                                                                                                            |      |
|            |                                                                                                                                                                                                                            | в    |
|            | -AFTERCOOLER                                                                                                                                                                                                               |      |
|            |                                                                                                                                                                                                                            |      |
|            |                                                                                                                                                                                                                            |      |
|            |                                                                                                                                                                                                                            |      |
| The I have | -HEAVY-DUTY<br>4-POINT ISOLATION                                                                                                                                                                                           |      |
|            | 4-POINT ISOLATION<br>(SEISMIC OPTIONAL)                                                                                                                                                                                    |      |
| 0.         | •0••                                                                                                                                                                                                                       |      |
|            |                                                                                                                                                                                                                            |      |
| 72.00      | Revised: Date:<br>MD Date: 4/9/2020 Drawn: GECIA Date: 4/1/2013<br>This drawing and the information contained thereon Scale:                                                                                               | A    |
|            | BEACONMEDES<br>be used for other than the property of BeaconMedaes and may not<br>be used for other than the purpose of which it is<br>barned without the expressed written permission<br>from beacondexides. Engineering. |      |
|            | Description: Part Number:   GENERAL ASM - LAB AIR PX 4107 8544 73   SCROLL SPC 15HP 10 BAR 240G DN:   HOP200057 03                                                                                                         |      |
| 2          | W/ DESC DRYER Sheet 1 of 1 DONOT SCALE THIS<br>DOCUMENT                                                                                                                                                                    |      |
|            |                                                                                                                                                                                                                            |      |