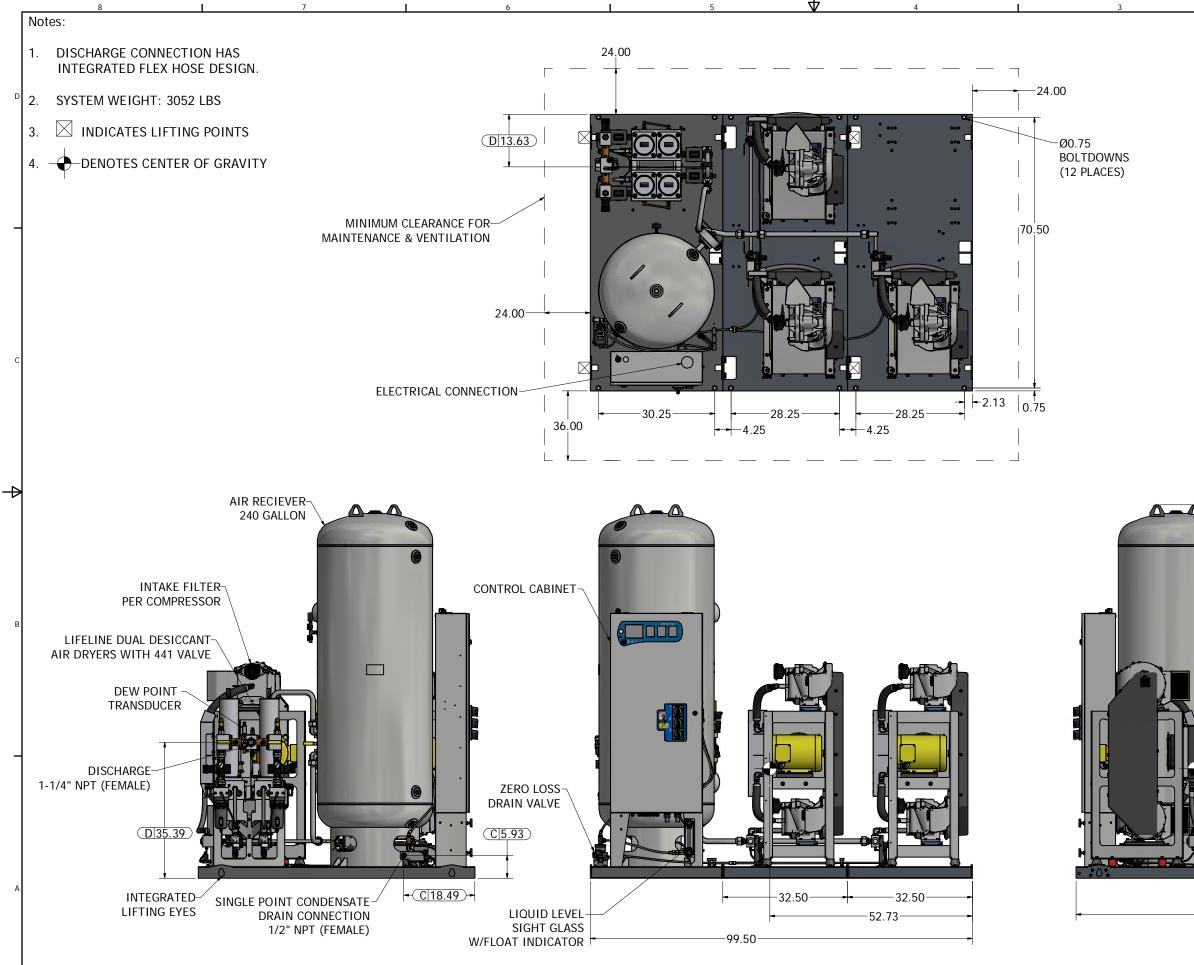

4

| 2      |                                                                                                                | 1<br>STEM CONNECTIONS                                                                                                          | I |
|--------|----------------------------------------------------------------------------------------------------------------|--------------------------------------------------------------------------------------------------------------------------------|---|
|        | ID<br>D<br>C (                                                                                                 | DESCRIPTION<br>DISCHARGE LOCATION<br>CONDENSATE DRAIN LOCATION                                                                 |   |
|        |                                                                                                                |                                                                                                                                |   |
|        |                                                                                                                |                                                                                                                                | D |
|        |                                                                                                                |                                                                                                                                |   |
|        |                                                                                                                |                                                                                                                                |   |
|        |                                                                                                                |                                                                                                                                |   |
|        |                                                                                                                |                                                                                                                                |   |
|        |                                                                                                                |                                                                                                                                |   |
|        |                                                                                                                |                                                                                                                                |   |
|        |                                                                                                                |                                                                                                                                | с |
|        |                                                                                                                |                                                                                                                                |   |
|        |                                                                                                                |                                                                                                                                |   |
|        |                                                                                                                |                                                                                                                                |   |
| ۵      |                                                                                                                |                                                                                                                                | ♦ |
|        |                                                                                                                |                                                                                                                                |   |
|        |                                                                                                                |                                                                                                                                |   |
|        |                                                                                                                |                                                                                                                                |   |
|        |                                                                                                                |                                                                                                                                | В |
|        |                                                                                                                |                                                                                                                                |   |
|        | 97.23                                                                                                          | R                                                                                                                              |   |
|        |                                                                                                                |                                                                                                                                |   |
|        | <b>F</b>                                                                                                       |                                                                                                                                |   |
|        | 28.56 HEAVY DUT                                                                                                | v                                                                                                                              |   |
|        | 4 POINT IS<br>(SEISMIC O                                                                                       | OLATION                                                                                                                        |   |
| 41.11  |                                                                                                                | awn: Date:<br>JDY 12/21/2010                                                                                                   | A |
| -72.00 | BEACONMED ES<br>BEACONMED ES<br>be used for other than to<br>loaned without the export<br>from BeaconMedaes En | formation contained thereon<br>becombedges and may not<br>he purpose for which it is<br>essed written permission<br>gineering. |   |
|        | Description:<br>GENERAL ASM - LAB AIR TX<br>SCROLL SPC 10HP 10 BAR W/<br>DESC DRYER                            | Part Number:<br>4107 8525 97<br>DN:<br>HOP200057<br>03<br>03                                                                   |   |
| 2      |                                                                                                                | Sheet 1 of 1 DO NOT SCALE THIS DOCUMENT                                                                                        | I |