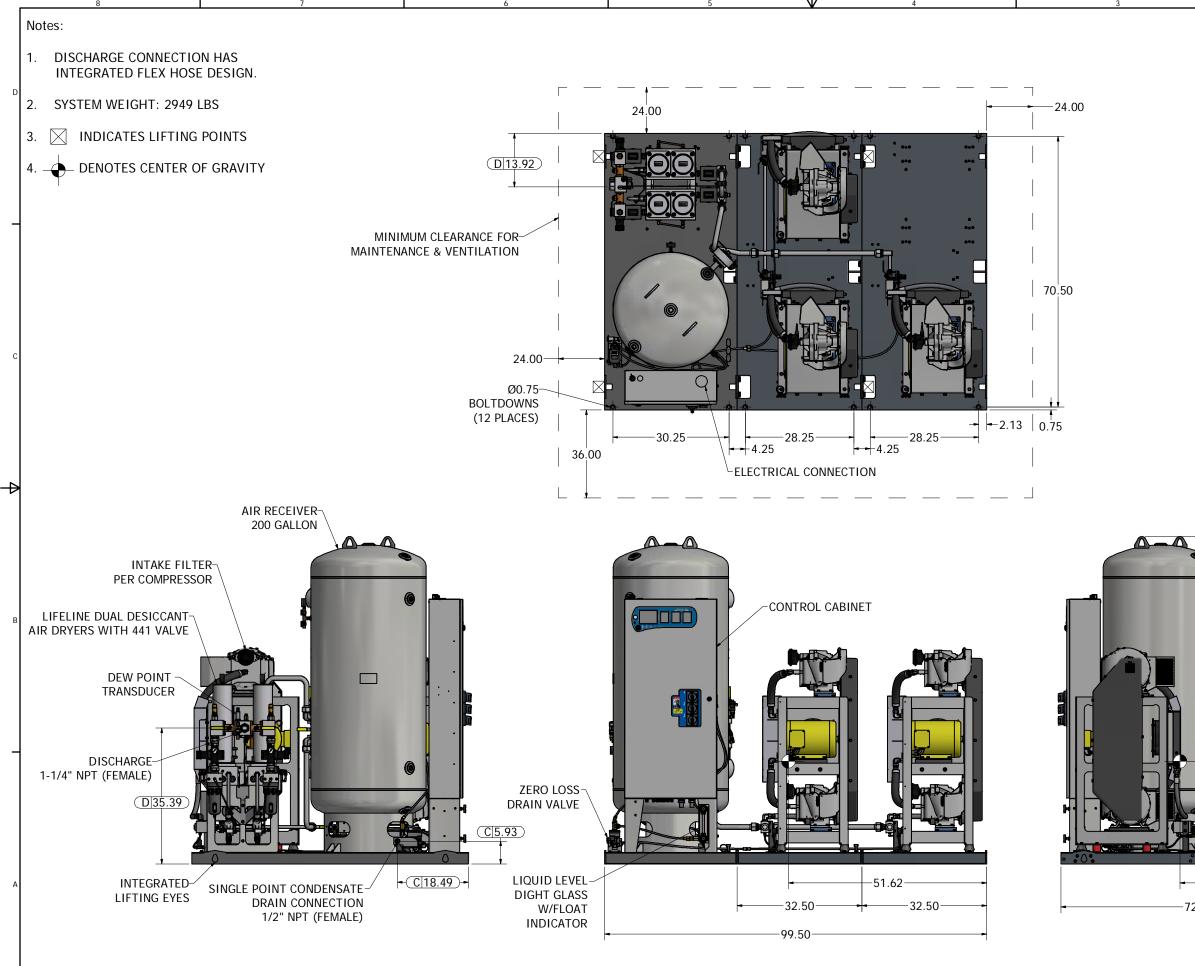

4

Form F-007 Rev. 01

| <u>I</u> | 2      |                | L                                                                        | 1                                                                                                                         |                                       |
|----------|--------|----------------|--------------------------------------------------------------------------|---------------------------------------------------------------------------------------------------------------------------|---------------------------------------|
|          |        |                | ID<br>D                                                                  | YSTEM CONNECTION<br>DESCRIPT<br>DISCHARGE LO                                                                              | ION                                   |
|          |        |                | C                                                                        | CONDENSATE DRA                                                                                                            | IN LOCATION                           |
|          |        |                |                                                                          |                                                                                                                           |                                       |
|          |        |                |                                                                          |                                                                                                                           | D                                     |
|          |        |                |                                                                          |                                                                                                                           |                                       |
|          |        |                |                                                                          |                                                                                                                           |                                       |
|          |        |                |                                                                          |                                                                                                                           |                                       |
|          |        |                |                                                                          |                                                                                                                           |                                       |
|          |        |                |                                                                          |                                                                                                                           | -                                     |
|          |        |                |                                                                          |                                                                                                                           |                                       |
|          |        |                |                                                                          |                                                                                                                           |                                       |
|          |        |                |                                                                          |                                                                                                                           |                                       |
|          |        |                |                                                                          |                                                                                                                           |                                       |
|          |        |                |                                                                          |                                                                                                                           | с                                     |
|          |        |                |                                                                          |                                                                                                                           |                                       |
|          |        |                |                                                                          |                                                                                                                           |                                       |
|          |        |                |                                                                          |                                                                                                                           |                                       |
|          |        |                |                                                                          |                                                                                                                           |                                       |
|          |        |                |                                                                          |                                                                                                                           |                                       |
|          |        |                |                                                                          |                                                                                                                           | ₫                                     |
|          |        |                |                                                                          |                                                                                                                           |                                       |
|          |        | •              |                                                                          |                                                                                                                           |                                       |
|          |        |                |                                                                          |                                                                                                                           |                                       |
|          |        |                |                                                                          |                                                                                                                           |                                       |
| T        |        |                |                                                                          |                                                                                                                           | В                                     |
| Щ        |        |                |                                                                          |                                                                                                                           |                                       |
| Ī        |        |                |                                                                          |                                                                                                                           |                                       |
|          |        | 85.23          |                                                                          |                                                                                                                           |                                       |
|          |        | AF             | TERCOOLER                                                                | 2                                                                                                                         |                                       |
|          |        |                |                                                                          |                                                                                                                           |                                       |
|          |        |                |                                                                          |                                                                                                                           |                                       |
|          |        |                |                                                                          |                                                                                                                           |                                       |
|          |        |                | EAVY DUTY                                                                |                                                                                                                           |                                       |
|          |        |                | POINT ISO                                                                |                                                                                                                           |                                       |
| 0 0      | :0:•   | <u> </u>       |                                                                          |                                                                                                                           |                                       |
|          | -40.99 | Revised:<br>MD | 4/9/2020                                                                 | Drawn:<br>JDY<br>Information contained thereon<br>f BeaconMedaes and may not<br>n the purpose for which it is             | Date:<br>12/21/2010<br>Scale:         |
| 2.00     |        | BEACONMEDÆ     | S be used for other that<br>loaned without the ex<br>from BeaconMedaes E | r beaconweales and may not<br>a the purpose for which it is<br>pressed written permission<br>ingineering.<br>Part Number: | D                                     |
|          |        |                | M - LAB AIR TX<br>OHP 10 BAR W/                                          | 4107 852                                                                                                                  | Rev:                                  |
|          | 2      |                | DRYER                                                                    | HOP20005                                                                                                                  | 7 03<br>DO NOT SCALE THIS<br>DOCUMENT |
| •        |        |                |                                                                          |                                                                                                                           |                                       |