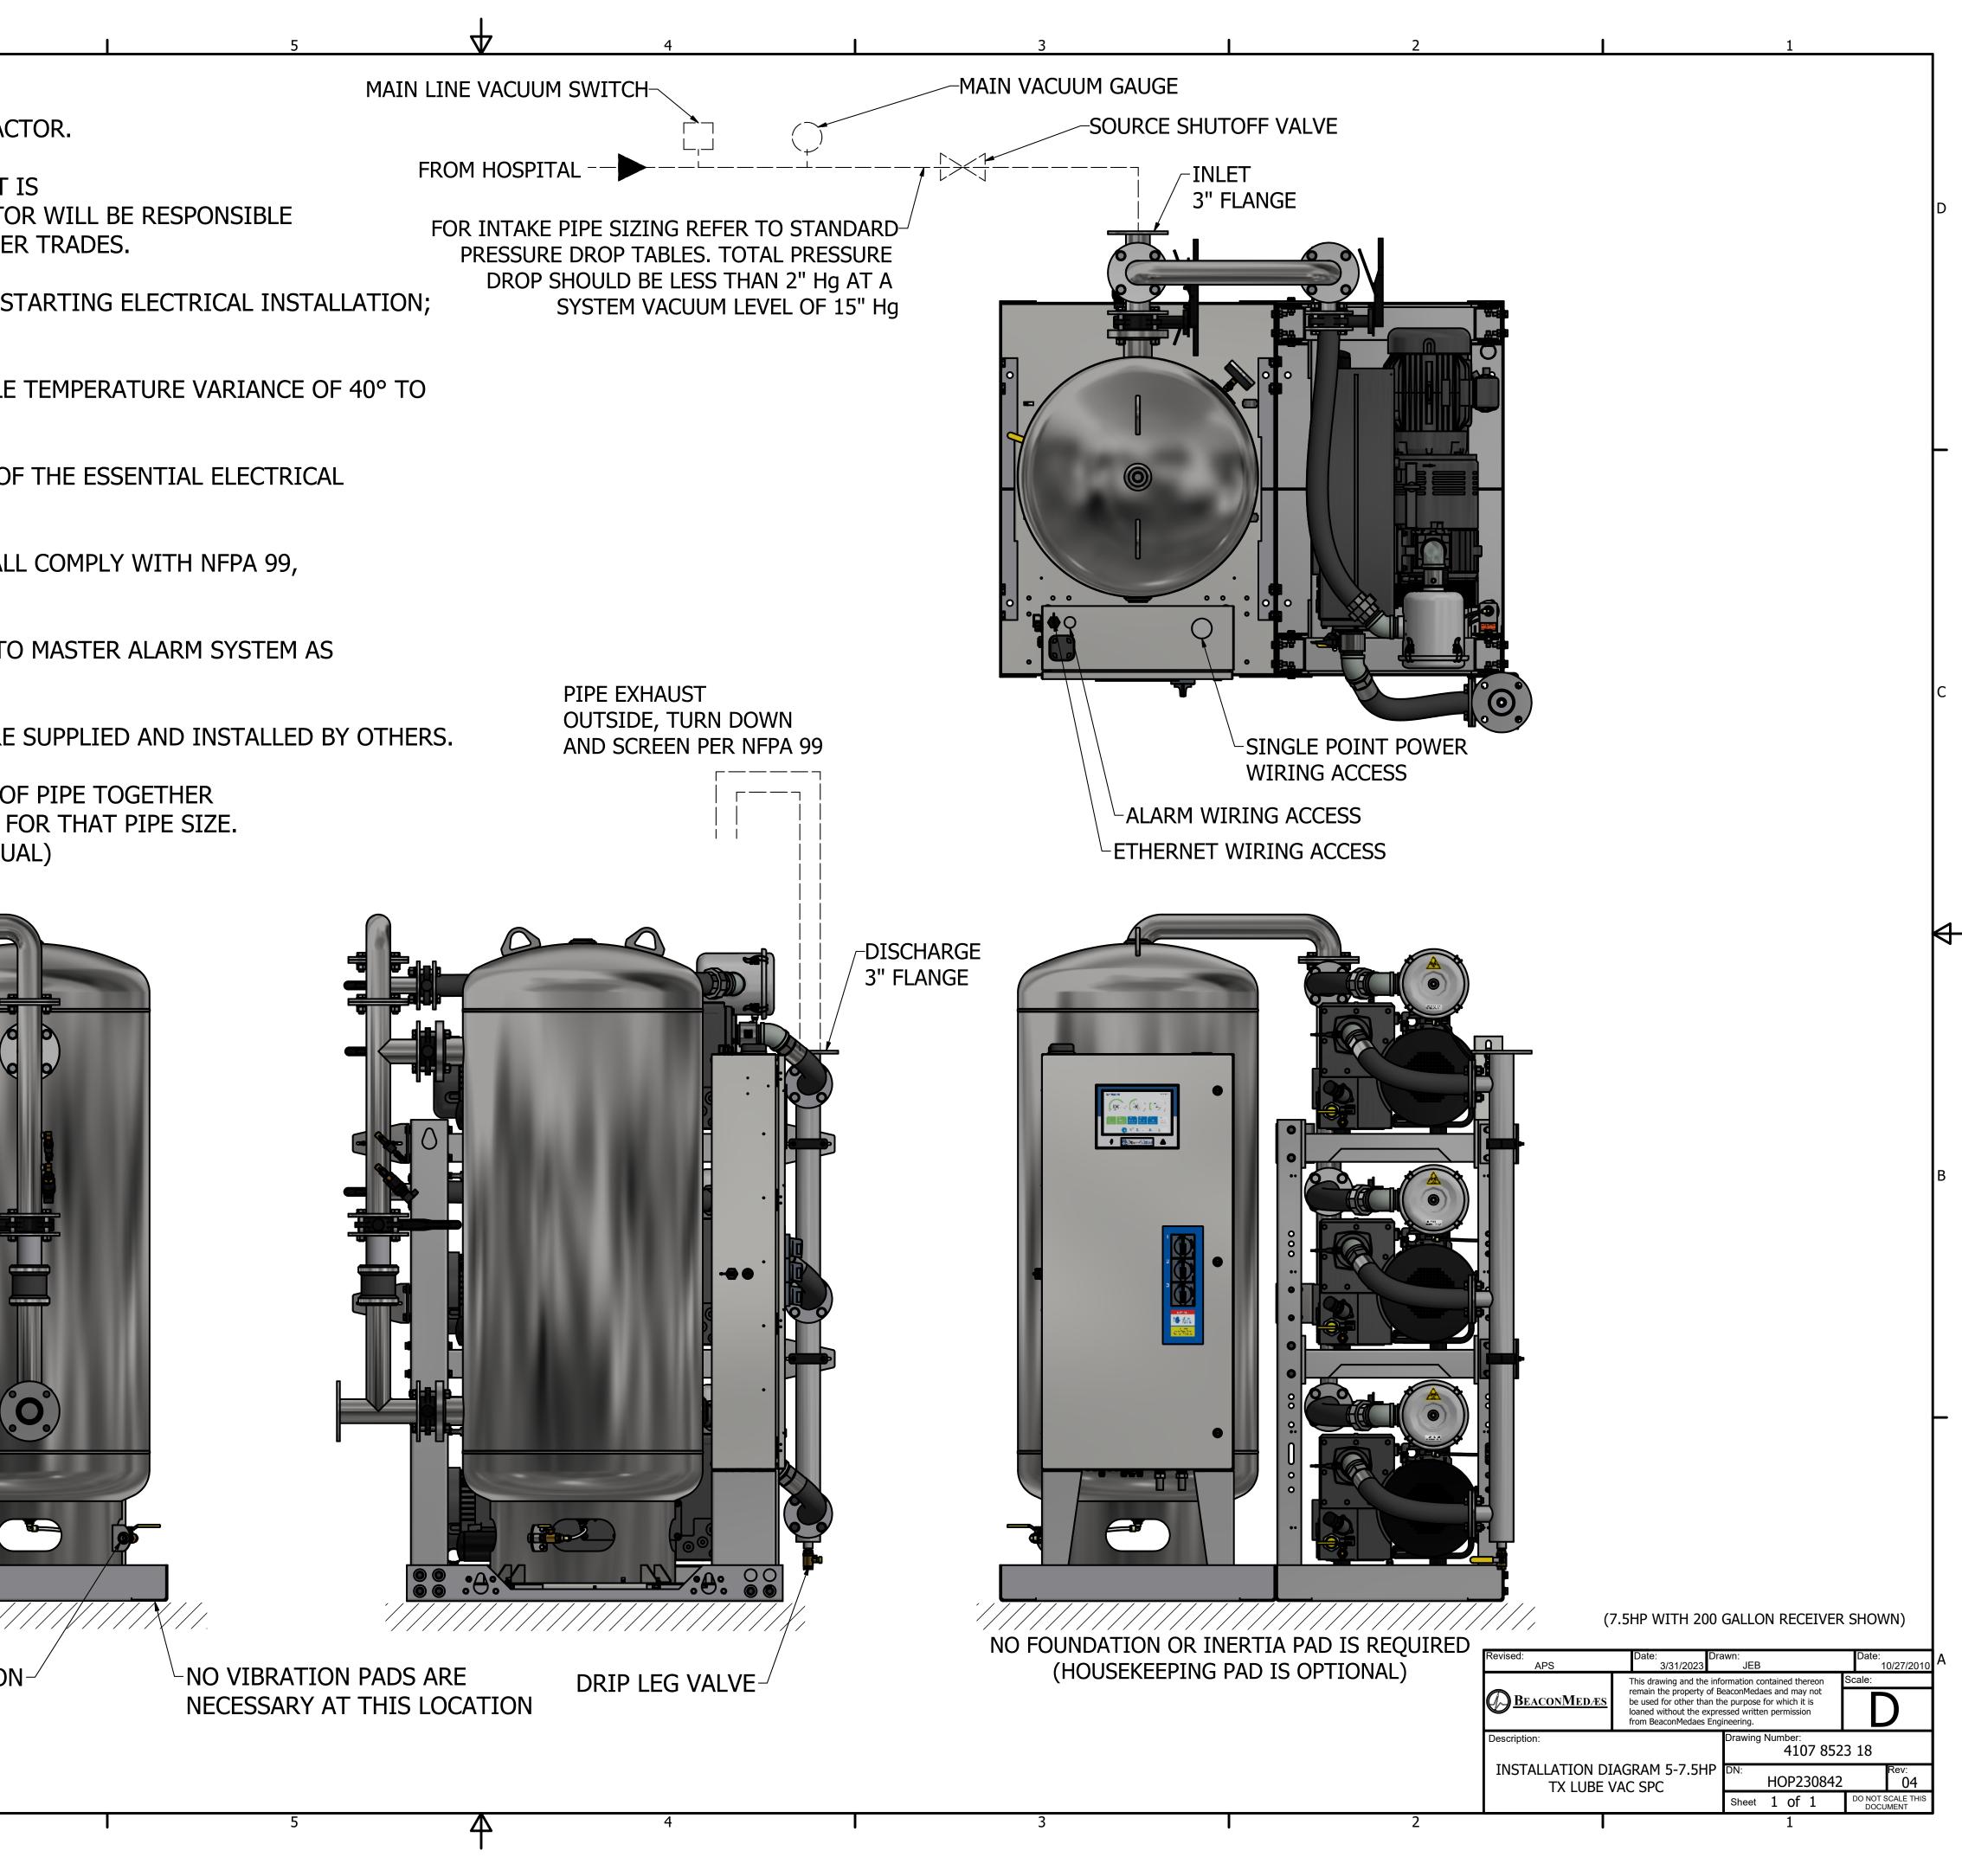

| -             |                                                                                                                                                                                                               | 8                                                                                                                                                                                                                         |                          | 7                      | 6                                 |  |
|---------------|---------------------------------------------------------------------------------------------------------------------------------------------------------------------------------------------------------------|---------------------------------------------------------------------------------------------------------------------------------------------------------------------------------------------------------------------------|--------------------------|------------------------|-----------------------------------|--|
| Notes:        |                                                                                                                                                                                                               |                                                                                                                                                                                                                           |                          |                        |                                   |  |
|               | 1.                                                                                                                                                                                                            | ALL INTERCONNE                                                                                                                                                                                                            | ECTING PIPE A            | ND FITTINGS            | SHALL BE INSTALLED BY THE CONTRAC |  |
| D             | 2.                                                                                                                                                                                                            | 2. ALL PIPING SHALL BE INSTALLED IN ACCORDANCE WITH NFPA 99. PIPING LAYOU<br>DIAGRAMMATIC ONLY. FINAL ARRANGEMENT WILL BE SITE SPECIFIC. CONTRACT<br>FOR FIELD VERIFICATION AND COORDINATING ACTUAL LOCATION WITH ALL OTH |                          |                        |                                   |  |
|               | 3.                                                                                                                                                                                                            | 3. CONTRACTOR SHALL VERIFY MOTOR VOLTAGE, PHASE AND AMP RATINGS BEFORE<br>AND MAKE CERTAIN THE VOLTAGE SUPPLIED BY THE HOSPITAL IS THE SAME.                                                                              |                          |                        |                                   |  |
|               | 4.                                                                                                                                                                                                            | THE ROOM REQUIRES DEDICATED MECHANICAL VENTILATION WITH AN ALLOWABLE 105°F. (FOR HIGHER AMBIENTS, CONSULT FACTORY)                                                                                                        |                          |                        |                                   |  |
| _             | 5. ELECTRICAL POWER SHALL BE SUPPLIED FROM THE EQUIPMENT SYSTEM BI<br>SYSTEM (EMERGENCY POWER).                                                                                                               |                                                                                                                                                                                                                           |                          |                        | M THE EQUIPMENT SYSTEM BRANCH OF  |  |
|               | 6.                                                                                                                                                                                                            | <ol> <li>EQUIPMENT, INSTALLATION, AND TESTING OF THE MEDICAL VACUUM SYSTEM SHAL<br/>AND ALL STATE AND LOCAL CODES OR ORDINANCES.</li> </ol>                                                                               |                          |                        |                                   |  |
| с             | 7. WIRE LAG PUMP RUNNING ALARM REMOTE CONTACTS IN THIS CONTROL SYS                                                                                                                                            |                                                                                                                                                                                                                           |                          |                        |                                   |  |
|               | 8.                                                                                                                                                                                                            | 8. ALL ACCESSORIES, PIPE AND FITTINGS, BEYOND INLET AND DISCHARGE PORTS ARE                                                                                                                                               |                          |                        |                                   |  |
|               | 9. WHEN DETERMINING THE TOTAL PIPE LENGTH, ADD ALL THE STRAIGHT LEN<br>IN ADDITION TO THE NUMBER OF ELBOWS TIME THE THE EFFECTIVE PIPE L<br>(SEE EQUIVALENT PIPE LENGTH TABLE & EXAMPLE CALCULATION IN THE O& |                                                                                                                                                                                                                           |                          |                        |                                   |  |
| $\rightarrow$ |                                                                                                                                                                                                               |                                                                                                                                                                                                                           |                          |                        |                                   |  |
|               | -                                                                                                                                                                                                             | FIELD PIPI                                                                                                                                                                                                                | NG INLET                 |                        |                                   |  |
| В             | B                                                                                                                                                                                                             |                                                                                                                                                                                                                           |                          |                        |                                   |  |
| J             |                                                                                                                                                                                                               | EXHAUST                                                                                                                                                                                                                   | PIPE SIZE                | TABLE                  |                                   |  |
|               |                                                                                                                                                                                                               | UNIT SIZE                                                                                                                                                                                                                 | PIPE L                   | ENGTH                  |                                   |  |
|               |                                                                                                                                                                                                               | TX 5HP                                                                                                                                                                                                                    | 0-300'<br>3.00" NPT      | 301'-500'<br>4.00" NPT |                                   |  |
|               |                                                                                                                                                                                                               |                                                                                                                                                                                                                           |                          |                        |                                   |  |
|               |                                                                                                                                                                                                               | TX 7.5HP                                                                                                                                                                                                                  | 0-150'                   | 151'-500'              |                                   |  |
|               |                                                                                                                                                                                                               |                                                                                                                                                                                                                           | 3.00" NPT                | 4.00" NPT              |                                   |  |
|               |                                                                                                                                                                                                               |                                                                                                                                                                                                                           |                          |                        |                                   |  |
|               |                                                                                                                                                                                                               | EFFECTIN<br>PIPE SIZE (IN)                                                                                                                                                                                                | /E PIPE LEI<br>3.00" NPT |                        |                                   |  |
| A             |                                                                                                                                                                                                               | EFF. PIPE<br>LENGTH (FT)                                                                                                                                                                                                  | 7.9                      | 10                     | TANK DRAIN CONNECTION             |  |
|               |                                                                                                                                                                                                               |                                                                                                                                                                                                                           |                          |                        |                                   |  |