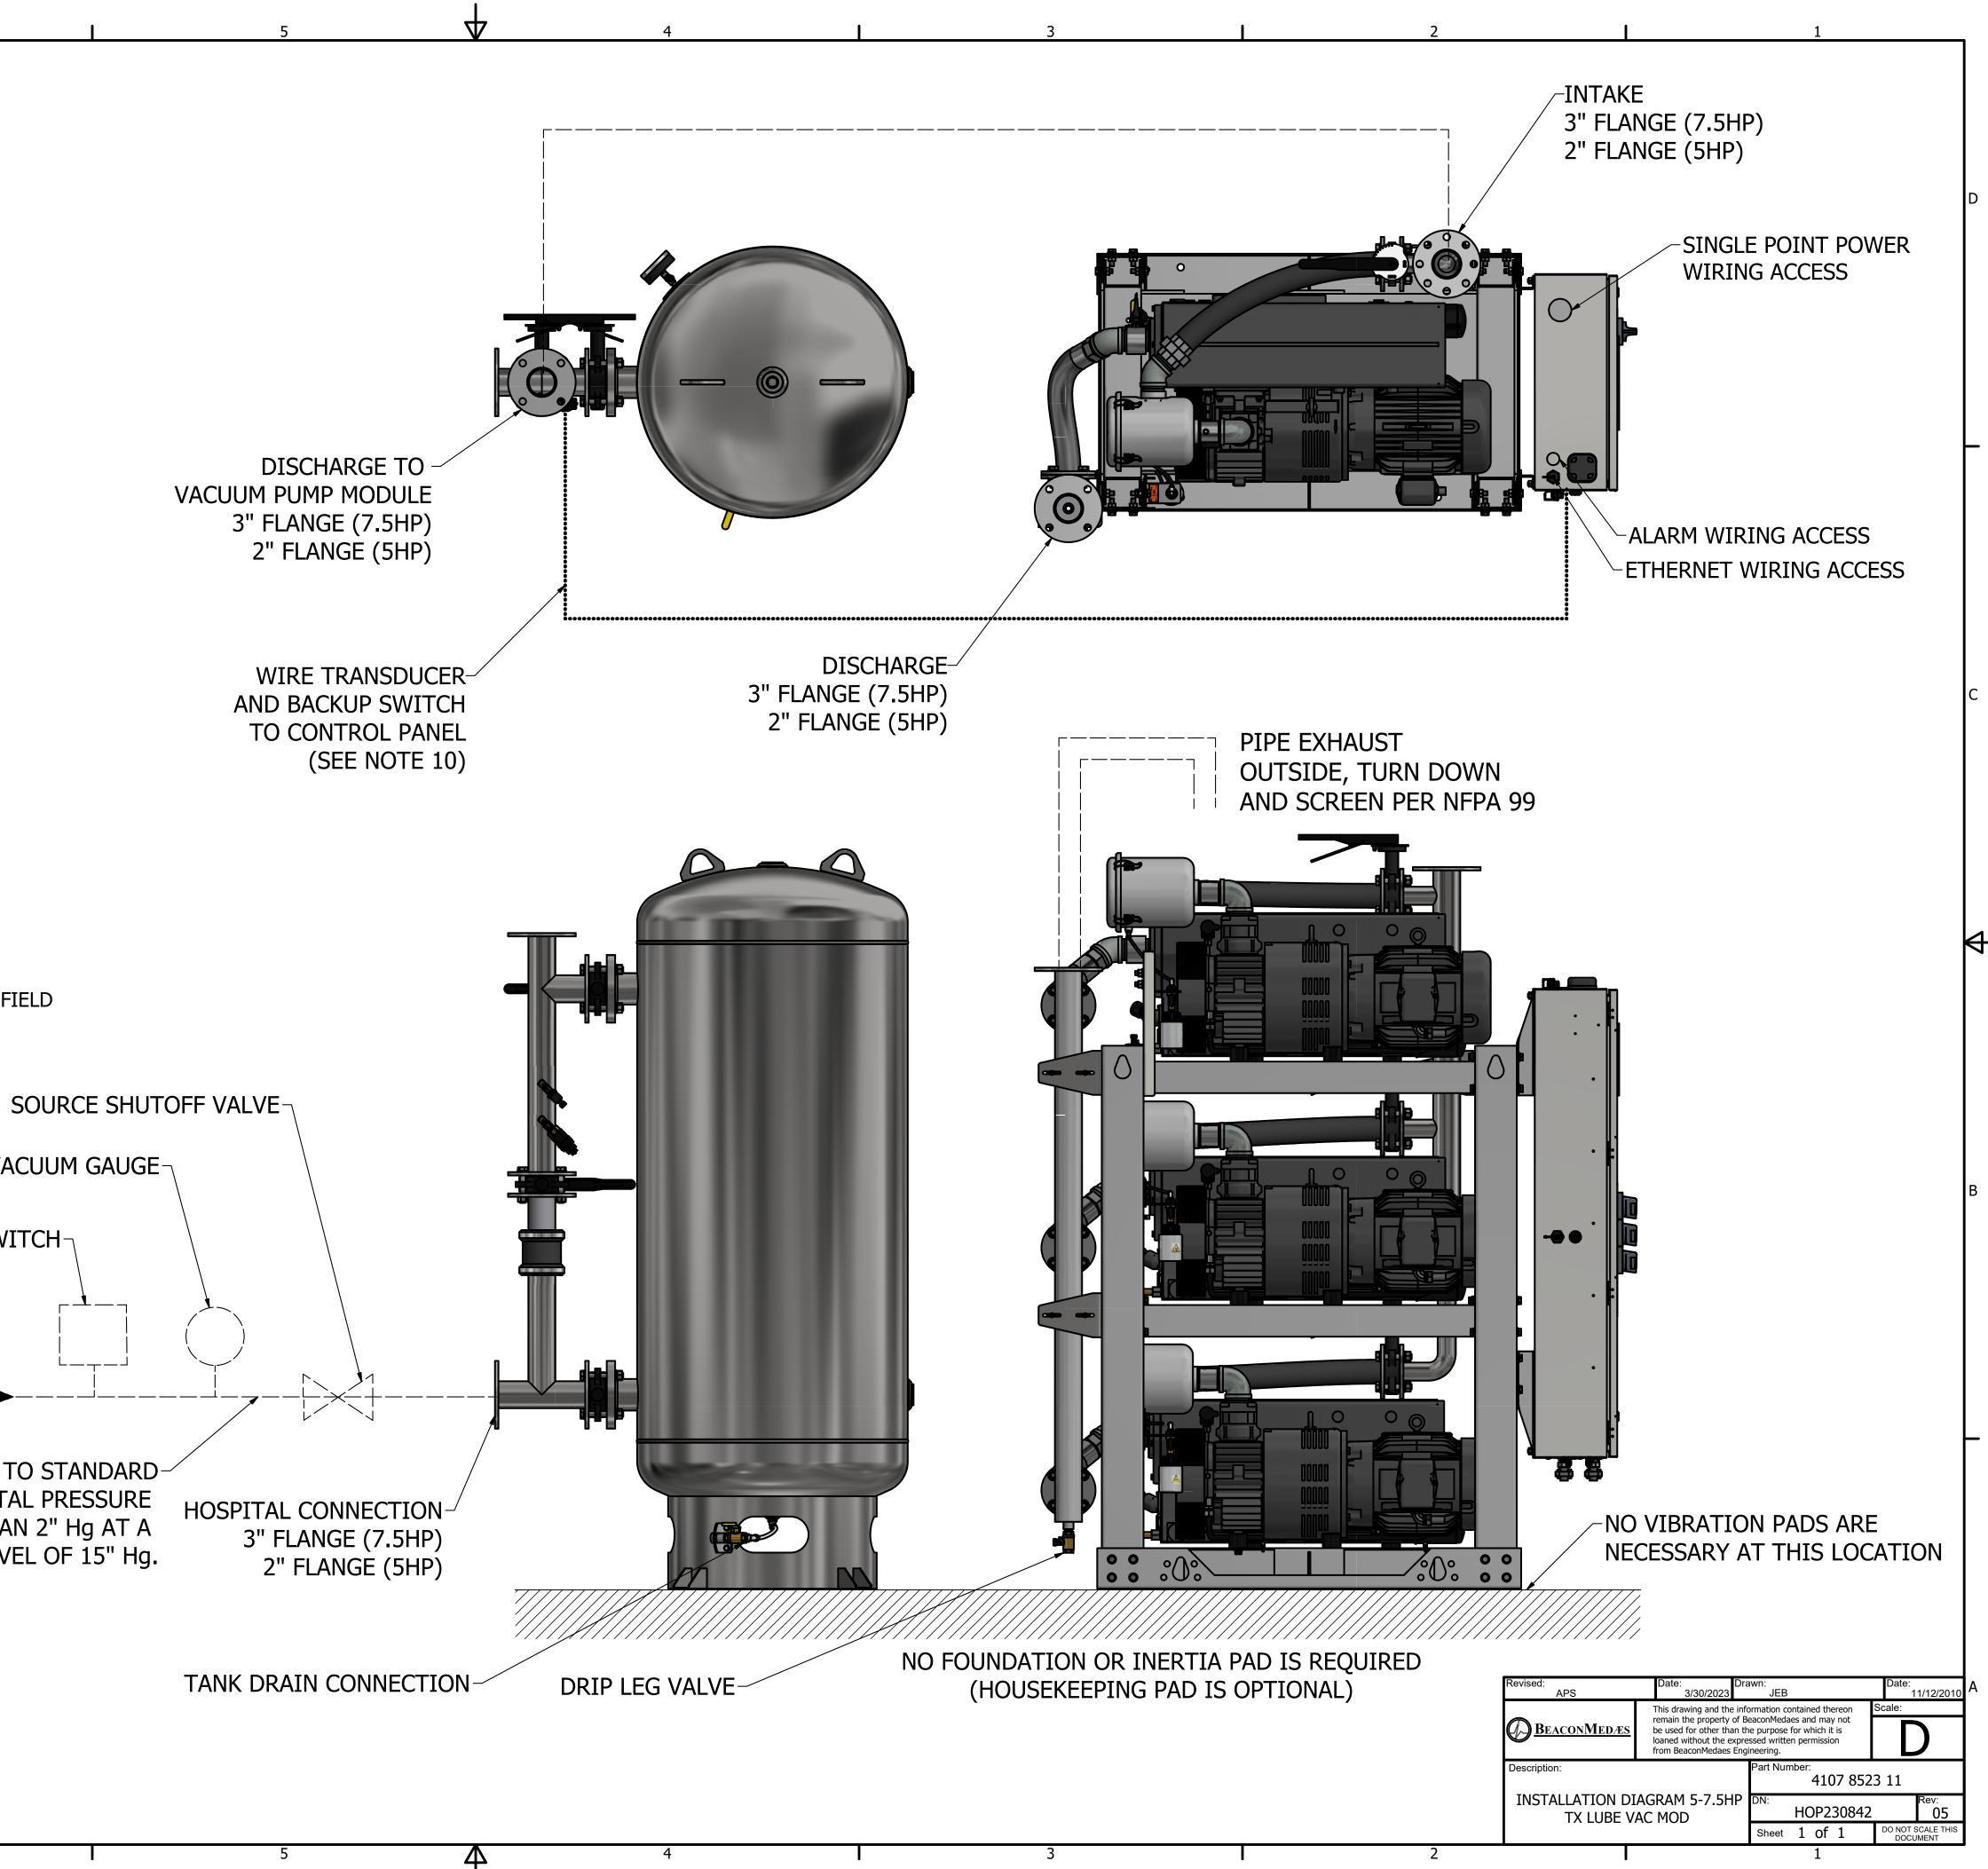

|   | Notes:                                                                                                                                                                                                                                                                                                                                                            |                                                                                                                                                                                                                                                                                                             |                     |                                                                                                                  |  |
|---|-------------------------------------------------------------------------------------------------------------------------------------------------------------------------------------------------------------------------------------------------------------------------------------------------------------------------------------------------------------------|-------------------------------------------------------------------------------------------------------------------------------------------------------------------------------------------------------------------------------------------------------------------------------------------------------------|---------------------|------------------------------------------------------------------------------------------------------------------|--|
|   |                                                                                                                                                                                                                                                                                                                                                                   | . ALL INTERCONNECTING PIPE AND FITTINGS SHALL BE<br>INSTALLED BY THE CONTRACTOR.                                                                                                                                                                                                                            |                     |                                                                                                                  |  |
| D | NFPA 99, 2005 EDITIC<br>ONLY. FINAL ARRANC<br>CONTRACTOR WILL BE                                                                                                                                                                                                                                                                                                  | <ul> <li>ALL PIPING SHALL BE INSTALLED IN ACCORDANCE WITH<br/>NFPA 99, 2005 EDITION. PIPING LAYOUT IS DIAGRAMMATIC<br/>ONLY. FINAL ARRANGEMENT WILL BE SITE SPECIFIC.</li> <li>CONTRACTOR WILL BE RESPONSIBLE FOR FIELD VERIFICATION<br/>AND COORDINATING ACTUAL LOCATION WITH ALL OTHER TRADES.</li> </ul> |                     |                                                                                                                  |  |
|   | 3. CONTRACTOR SHALL V<br>RATINGS BEFORE STA<br>MAKE CERTAIN THE VO                                                                                                                                                                                                                                                                                                | RTING ELECTRICAL IN                                                                                                                                                                                                                                                                                         | STALLATION; AND     | IE SAME.                                                                                                         |  |
| _ | <ol> <li>THE ROOM REQUIRES DEDICATED MECHANICAL VENTILATION<br/>WITH AN ALLOWABLE TEMPERATURE VARIANCE OF 40° TO 105°F.<br/>(FOR HIGHER AMBIENTS, CONSULT FACTORY)</li> </ol>                                                                                                                                                                                     |                                                                                                                                                                                                                                                                                                             |                     |                                                                                                                  |  |
|   | 5. ELECTRICAL POWER SHALL BE SUPPLIED FROM THE EQUIPMENT<br>SYSTEM BRANCH OF THE ESSENTIAL ELECTRICAL SYSTEM (EMERGENCY POWER).                                                                                                                                                                                                                                   |                                                                                                                                                                                                                                                                                                             |                     |                                                                                                                  |  |
|   | 6. EQUIPMENT, INSTALLATION, AND TESTING OF THE MEDICAL<br>VACUUM SYSTEM SHALL COMPLY WITH NFPA 99,<br>AND ALL STATE AND LOCAL CODES OR ORDINANCES.                                                                                                                                                                                                                |                                                                                                                                                                                                                                                                                                             |                     |                                                                                                                  |  |
| С | 7. WIRE LAG PUMP RUNN<br>CONTROL SYSTEM TO                                                                                                                                                                                                                                                                                                                        | NFPA 99.                                                                                                                                                                                                                                                                                                    |                     |                                                                                                                  |  |
|   | 8. ALL ACCESSORIES, PIPE AND FITTINGS, EXCEPT DISCHARGE SILENCERS,<br>BEYOND INLET AND DISCHARGE PORTS ARE SUPPLIED AND INSTALLED BY OTHERS.                                                                                                                                                                                                                      |                                                                                                                                                                                                                                                                                                             |                     |                                                                                                                  |  |
|   | <ol> <li>WHEN DETERMINING THE TOTAL PIPE LENGTH, ADD ALL THE STRAIGHT<br/>LENGTHS OF PIPE TOGETHER IN ADDITION TO THE NUMBER OF ELBOWS<br/>TIMES THE EFFECTIVE PIPE LENGTH FOR THAT PIPE SIZE. (SEE EQUIVALENT<br/>PIPE LENGTH TABLE &amp; EXAMPLE CALCULATION IN THE O&amp;M MANUAL)</li> </ol>                                                                  |                                                                                                                                                                                                                                                                                                             |                     |                                                                                                                  |  |
| A | <ol> <li>PUMP MODULE CONTROL WIRING IS LOW VOLTAGE WIRING (24Vdc). LOW VOLTAGE WIRING MUST BE<br/>ROUTED SEPARATELY FROM HIGH VOLTAGE WIRING (200-480Vac). SEPARATION OF LOW VOLTAGE AND<br/>HIGH VOLTAGE WIRING MUST ALSO BE MAINTAINED INSIDE THE CONTROL PANEL. 24Vdc LOW VOLTAGE FIE<br/>WIRING TO BE A MINIMUM OF 22 GAUGE, 75 DEG C COPPER WIRE.</li> </ol> |                                                                                                                                                                                                                                                                                                             |                     |                                                                                                                  |  |
|   |                                                                                                                                                                                                                                                                                                                                                                   | 1. ALL MOTOR WIRING MUST BE RUN IN SEPARATE CONDUIT FROM LOW VOLTAGE WIRING AND ENTER THE CONTROL PANEL ON THE BOTTOM RIGHT SIDE, USING THE KNOCK OUTS PROVIDED.                                                                                                                                            |                     |                                                                                                                  |  |
| В | E X H A U S<br>U N IT S IZ E                                                                                                                                                                                                                                                                                                                                      | EXHAUST PIPE SIZE TABLE<br>UNIT SIZE PIPE LENGTH MAIN                                                                                                                                                                                                                                                       |                     |                                                                                                                  |  |
|   | TX 5HP                                                                                                                                                                                                                                                                                                                                                            | 0-300'<br>3.00" NP1                                                                                                                                                                                                                                                                                         | 301'-500            | MAIN LINE VACUUM SWIT                                                                                            |  |
|   | ТХ 7.5НР                                                                                                                                                                                                                                                                                                                                                          | 0 - 1 5 0 '<br>3 .0 0 " N P T                                                                                                                                                                                                                                                                               | 151'-500<br>4.00"NP |                                                                                                                  |  |
|   | EFFECTIVE PIPE LENGTH FOR ELBOWS FROM HOSPITAL                                                                                                                                                                                                                                                                                                                    |                                                                                                                                                                                                                                                                                                             |                     |                                                                                                                  |  |
| _ | PIPE SIZE (IN)                                                                                                                                                                                                                                                                                                                                                    | 3.00" NPT                                                                                                                                                                                                                                                                                                   | 4.00" NPT           |                                                                                                                  |  |
|   | EFF. PIPE<br>LENGTH (FT)                                                                                                                                                                                                                                                                                                                                          | 7.9                                                                                                                                                                                                                                                                                                         | 10                  | FOR INTAKE PIPE SIZING REFER TO<br>PRESSURE DROP TABLES. TOTAL<br>DROP SHOULD BE LESS THAN<br>SYSTEM VACUUM LEVE |  |
|   | FIELD PIPING INLET                                                                                                                                                                                                                                                                                                                                                |                                                                                                                                                                                                                                                                                                             |                     |                                                                                                                  |  |
| А | ====== FIELD PIPING OUTLET                                                                                                                                                                                                                                                                                                                                        |                                                                                                                                                                                                                                                                                                             |                     |                                                                                                                  |  |
|   | 24                                                                                                                                                                                                                                                                                                                                                                | 24 VDC ELECTRICAL                                                                                                                                                                                                                                                                                           |                     |                                                                                                                  |  |
|   |                                                                                                                                                                                                                                                                                                                                                                   |                                                                                                                                                                                                                                                                                                             |                     |                                                                                                                  |  |
| l | Form F 007 Day 01 8                                                                                                                                                                                                                                                                                                                                               |                                                                                                                                                                                                                                                                                                             | 7                   | 6                                                                                                                |  |