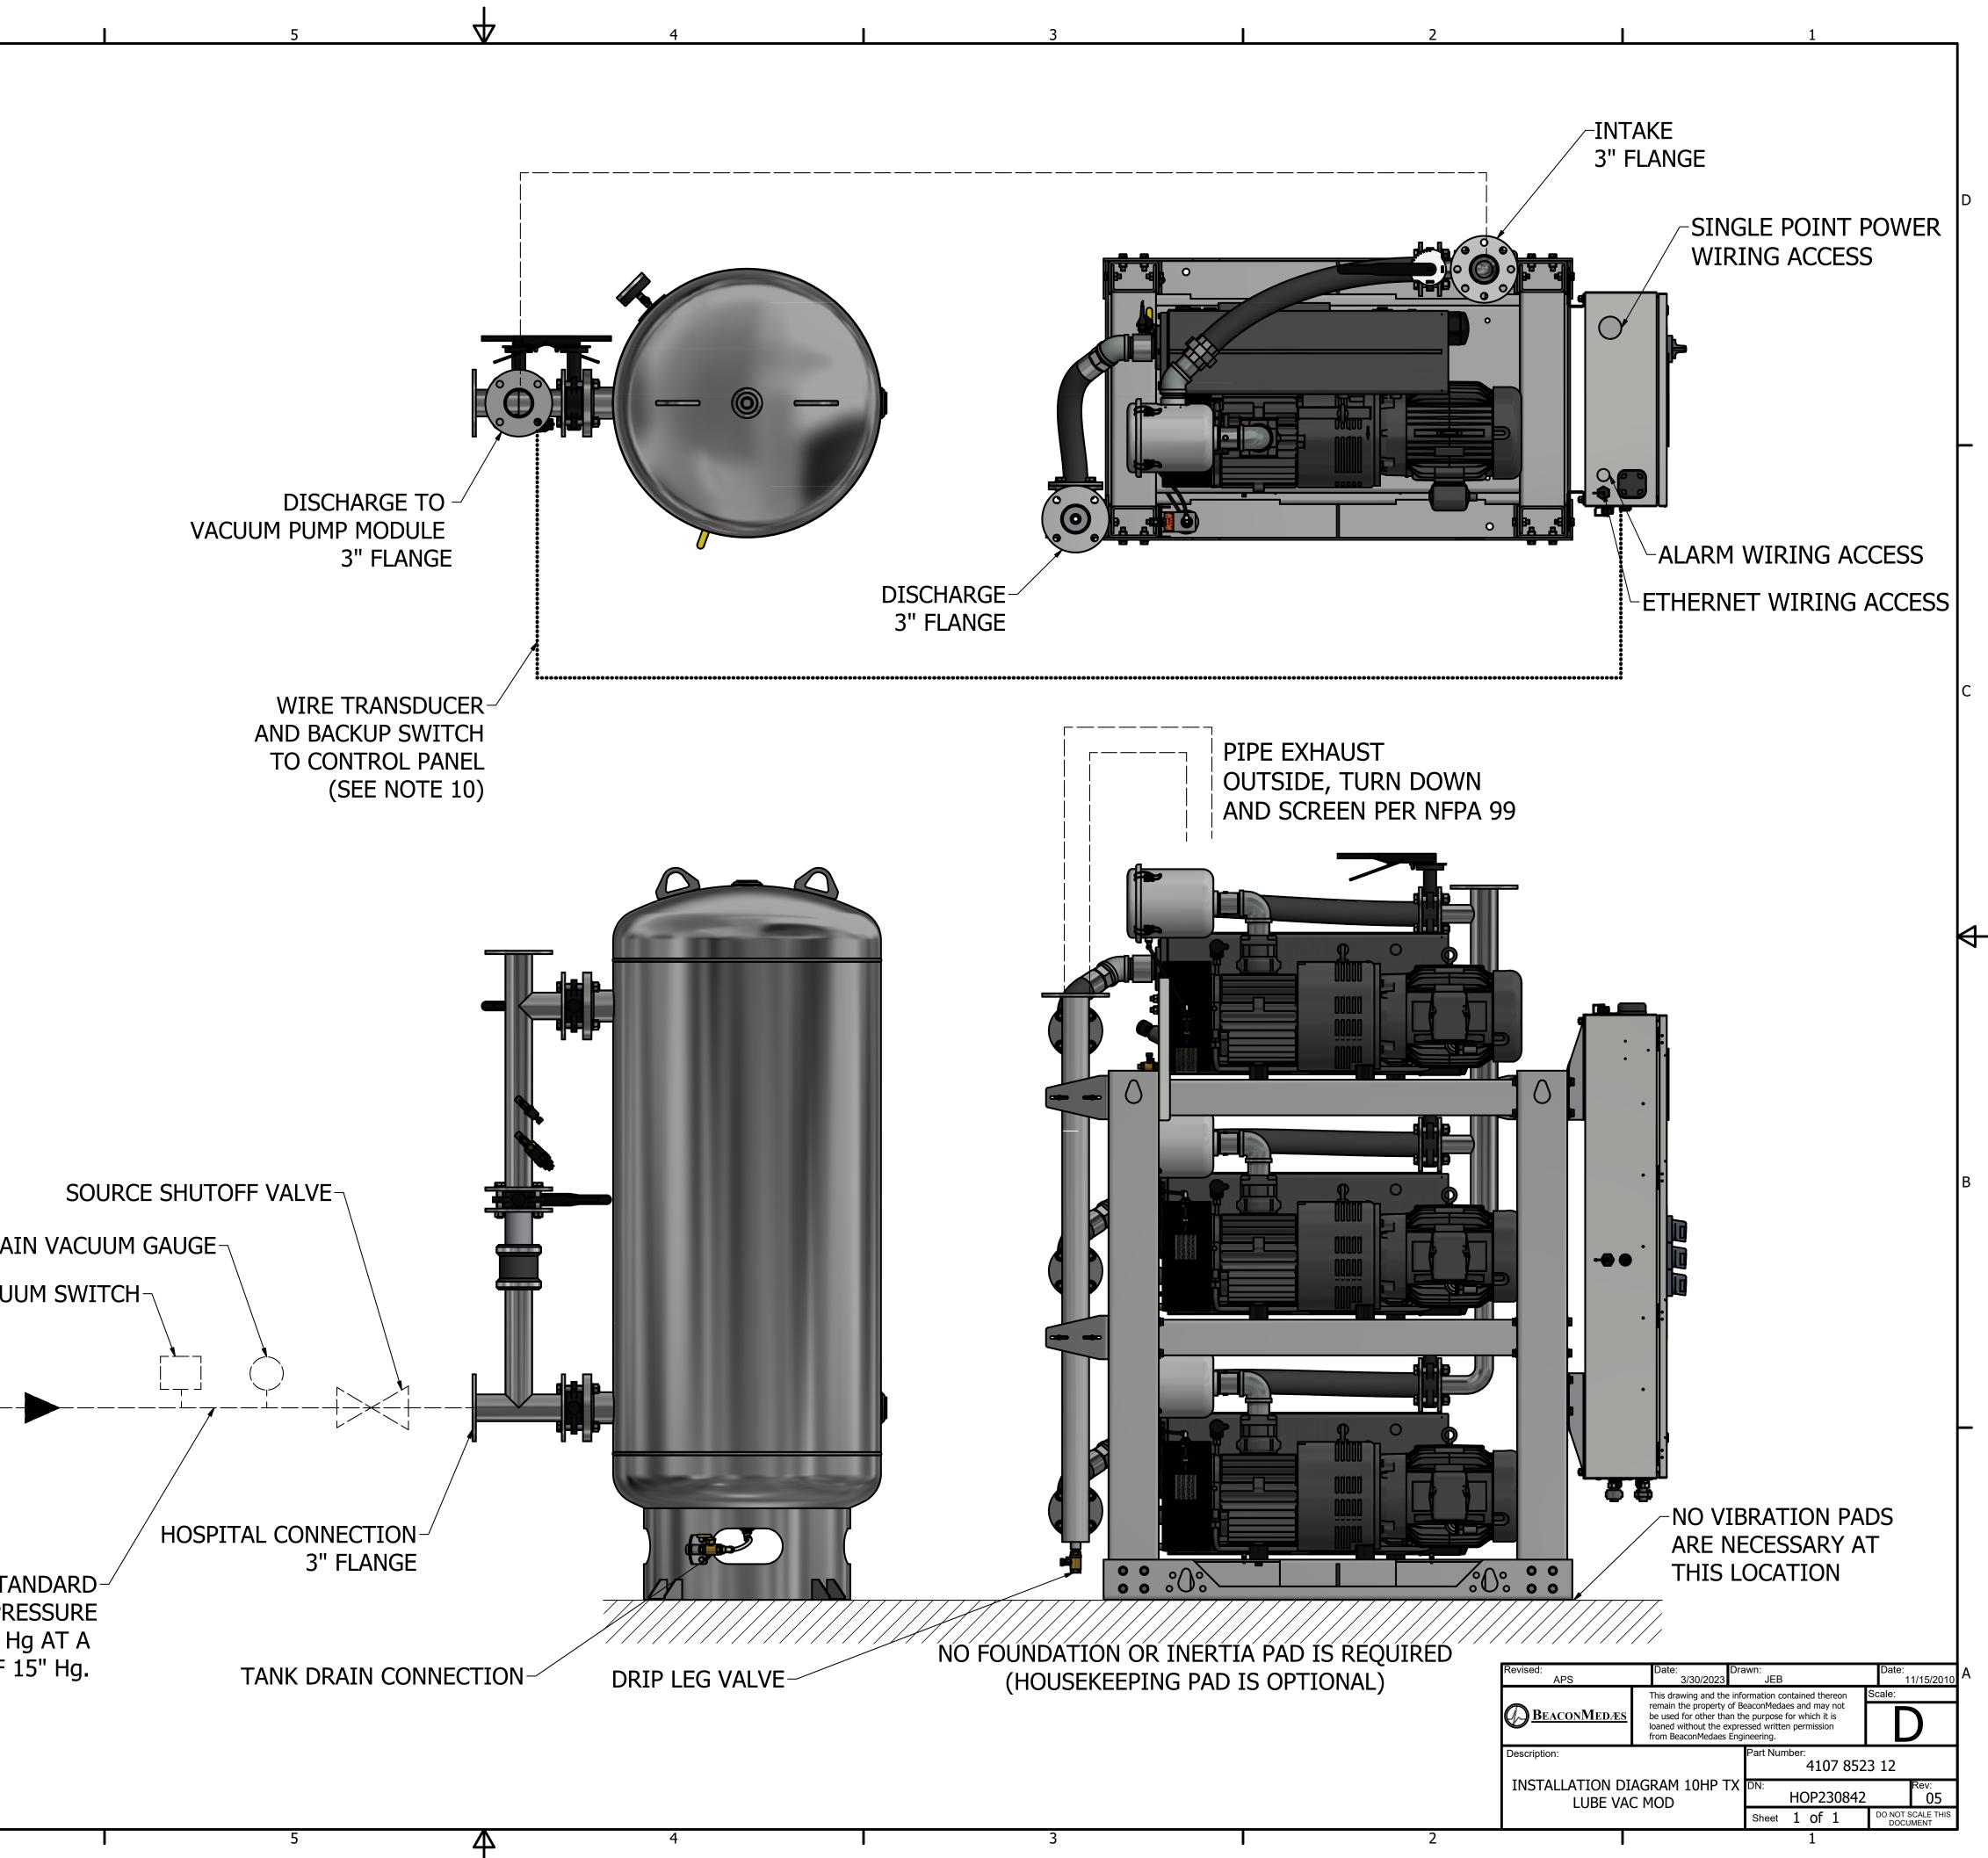

| r                                                                                                                                                       |                                                                                                                                                                               | 8                                                                                                                                                                                                                                                                                                                                               | 1                   | 7                                                                                                            | l                                                                                                      | 6              |  |
|---------------------------------------------------------------------------------------------------------------------------------------------------------|-------------------------------------------------------------------------------------------------------------------------------------------------------------------------------|-------------------------------------------------------------------------------------------------------------------------------------------------------------------------------------------------------------------------------------------------------------------------------------------------------------------------------------------------|---------------------|--------------------------------------------------------------------------------------------------------------|--------------------------------------------------------------------------------------------------------|----------------|--|
|                                                                                                                                                         | NO                                                                                                                                                                            | NOTES:                                                                                                                                                                                                                                                                                                                                          |                     |                                                                                                              |                                                                                                        |                |  |
|                                                                                                                                                         | 1.                                                                                                                                                                            | ALL INTERCONNECTING PIPE AND FITTINGS SHALL BE<br>INSTALLED BY THE CONTRACTOR.                                                                                                                                                                                                                                                                  |                     |                                                                                                              |                                                                                                        |                |  |
| D                                                                                                                                                       | 2.                                                                                                                                                                            | ALL PIPING SHALL BE INSTALLED IN ACCORDANCE WITH<br>NFPA 99. PIPING LAYOUT IS DIAGRAMMATIC<br>ONLY. FINAL ARRANGEMENT WILL BE SITE SPECIFIC.<br>CONTRACTOR WILL BE RESPONSIBLE FOR FIELD VERIFICATION<br>AND COORDINATING ACTUAL LOCATION WITH ALL OTHER TRADES.                                                                                |                     |                                                                                                              |                                                                                                        |                |  |
|                                                                                                                                                         | 3.                                                                                                                                                                            | RATINGS BEFORE STAF                                                                                                                                                                                                                                                                                                                             | RTING ELECTRICAL I  | Y MOTOR VOLTAGE, PHASE AND AMP<br>G ELECTRICAL INSTALLATION; AND<br>GE SUPPLIED BY THE HOSPITAL IS THE SAME. |                                                                                                        |                |  |
| _                                                                                                                                                       | <ol> <li>THE ROOM REQUIRES DEDICATED MECHANICAL VENTILATION<br/>WITH AN ALLOWABLE TEMPERATURE VARIANCE OF 40° TO 105°F.<br/>(FOR HIGHER AMBIENTS, CONSULT FACTORY)</li> </ol> |                                                                                                                                                                                                                                                                                                                                                 |                     |                                                                                                              |                                                                                                        |                |  |
| 5. ELECTRICAL POWER SHALL BE SUPPLIED FROM THE EQUIPMENT<br>SYSTEM BRANCH OF THE ESSENTIAL ELECTRICAL SYSTEM (EMERGENCY PC                              |                                                                                                                                                                               |                                                                                                                                                                                                                                                                                                                                                 |                     |                                                                                                              |                                                                                                        |                |  |
|                                                                                                                                                         | <ol> <li>EQUIPMENT, INSTALLATION, AND TESTING OF THE MEDICAL<br/>VACUUM SYSTEM SHALL COMPLY WITH NFPA 99,<br/>AND ALL STATE AND LOCAL CODES OR ORDINANCES.</li> </ol>         |                                                                                                                                                                                                                                                                                                                                                 |                     |                                                                                                              |                                                                                                        |                |  |
| <ul> <li>C</li> <li>7. WIRE LAG PUMP RUNNING ALARM REMOTE CONTACTS IN THIS<br/>CONTROL SYSTEM TO MASTER ALARM SYSTEM AS REQUIRED BY NFPA 99.</li> </ul> |                                                                                                                                                                               |                                                                                                                                                                                                                                                                                                                                                 |                     |                                                                                                              | Y NFPA 99.                                                                                             |                |  |
|                                                                                                                                                         | 8.                                                                                                                                                                            | ALL ACCESSORIES, PIPE AND FITTINGS, EXCEPT DISCHARGE SILENCERS,<br>BEYOND INLET AND DISCHARGE PORTS ARE SUPPLIED AND INSTALLED BY OTHERS.                                                                                                                                                                                                       |                     |                                                                                                              |                                                                                                        |                |  |
|                                                                                                                                                         | 9.                                                                                                                                                                            | WHEN DETERMINING THE TOTAL PIPE LENGTH, ADD ALL THE STRAIGHT<br>LENGTHS OF PIPE TOGETHER IN ADDITION TO THE NUMBER OF ELBOWS<br>TIMES THE EFFECTIVE PIPE LENGTH FOR THAT PIPE SIZE. (SEE EQUIVALENT<br>PIPE LENGTH TABLE & EXAMPLE CALCULATION IN THE O&M MANUAL)                                                                               |                     |                                                                                                              |                                                                                                        |                |  |
|                                                                                                                                                         | 10.                                                                                                                                                                           | PUMP MODULE CONTROL WIRING IS LOW VOLTAGE WIRING (24Vdc). LOW VOLTAGE<br>WIRING MUST BE ROUTED SEPARATELY FROM HIGH VOLTAGE WIRING (200-480Vac).<br>SEPARATION OF LOW VOLTAGE AND HIGH VOLTAGE WIRING MUST ALSO BE MAINTAINED<br>INSIDE THE CONTROL PANEL. 24Vdc LOW VOLTAGE FIELD WIRING TO BE A MINIMUM OF 22 GAUGE,<br>75 DEG C COPPER WIRE. |                     |                                                                                                              |                                                                                                        |                |  |
|                                                                                                                                                         | 11.                                                                                                                                                                           | ALL MOTOR WIRING MUST BE RUN IN SEPARATE CONDUIT FROM LOW VOLTAGE WIRING AND ENTER THE CONTROL PANEL ON THE BOTTOM RIGHT SIDE, USING THE KNOCK OUTS PROVIDED.                                                                                                                                                                                   |                     |                                                                                                              |                                                                                                        |                |  |
| BEXHAUST PIPE SIZE TABLE                                                                                                                                |                                                                                                                                                                               |                                                                                                                                                                                                                                                                                                                                                 |                     |                                                                                                              |                                                                                                        |                |  |
|                                                                                                                                                         |                                                                                                                                                                               | UNITSIZE PIPELENGTH                                                                                                                                                                                                                                                                                                                             |                     |                                                                                                              |                                                                                                        | MA             |  |
|                                                                                                                                                         |                                                                                                                                                                               | TX 10HP                                                                                                                                                                                                                                                                                                                                         | 0-350'<br>4.00" NPT | 351'-500'<br>5.00"NPT                                                                                        |                                                                                                        | MAIN LINE VACU |  |
|                                                                                                                                                         | EFFECTIVE PIPE LENGTH FOR ELBOWS FROM HOSPITAL                                                                                                                                |                                                                                                                                                                                                                                                                                                                                                 |                     |                                                                                                              |                                                                                                        |                |  |
|                                                                                                                                                         |                                                                                                                                                                               | PIPE SIZE (IN)                                                                                                                                                                                                                                                                                                                                  | 4.00" NPT           | 5.00" NPT                                                                                                    |                                                                                                        |                |  |
|                                                                                                                                                         |                                                                                                                                                                               | EFF. PIPE<br>LENGTH (FT)                                                                                                                                                                                                                                                                                                                        | 10                  | 11.9                                                                                                         |                                                                                                        |                |  |
|                                                                                                                                                         |                                                                                                                                                                               | FIEI                                                                                                                                                                                                                                                                                                                                            | _D PIPING INLET     | D                                                                                                            | FOR INTAKE PIPE SIZING REFER TO STA<br>PRESSURE DROP TABLES. TOTAL PR<br>DROP SHOULD BE LESS THAN 2" H |                |  |
| А                                                                                                                                                       |                                                                                                                                                                               | ===== FIEI                                                                                                                                                                                                                                                                                                                                      | T                   | SYSTEM VA                                                                                                    | CUUM LEVEL OF                                                                                          |                |  |
|                                                                                                                                                         |                                                                                                                                                                               | 24 \                                                                                                                                                                                                                                                                                                                                            | /DC ELECTRICAL      |                                                                                                              |                                                                                                        |                |  |
|                                                                                                                                                         | <b>F F</b>                                                                                                                                                                    | 107 Rev 01 8                                                                                                                                                                                                                                                                                                                                    |                     | 7                                                                                                            |                                                                                                        | 6              |  |
|                                                                                                                                                         | Form F-C                                                                                                                                                                      | 007 Rev. 01 8                                                                                                                                                                                                                                                                                                                                   | I                   | /                                                                                                            | 1                                                                                                      | U              |  |