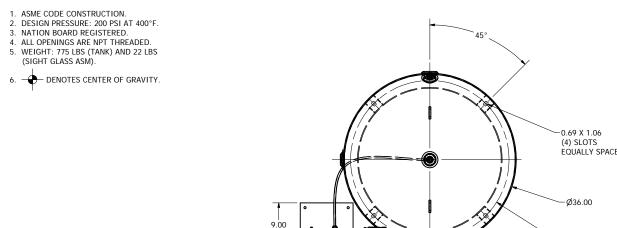

|                                 | HOP170587 |                     | 01        |     |
| SYS                                                                                                                                                                                                                                                      | Sheet     | 2 of 2                          |           | SCALE THIS<br>UMENT |           |     |
|                                                                                                                                                                                                                                                          |           |                                 | 1         |                     |           |     |



-11.00





Notes:

D

С

→

В

А