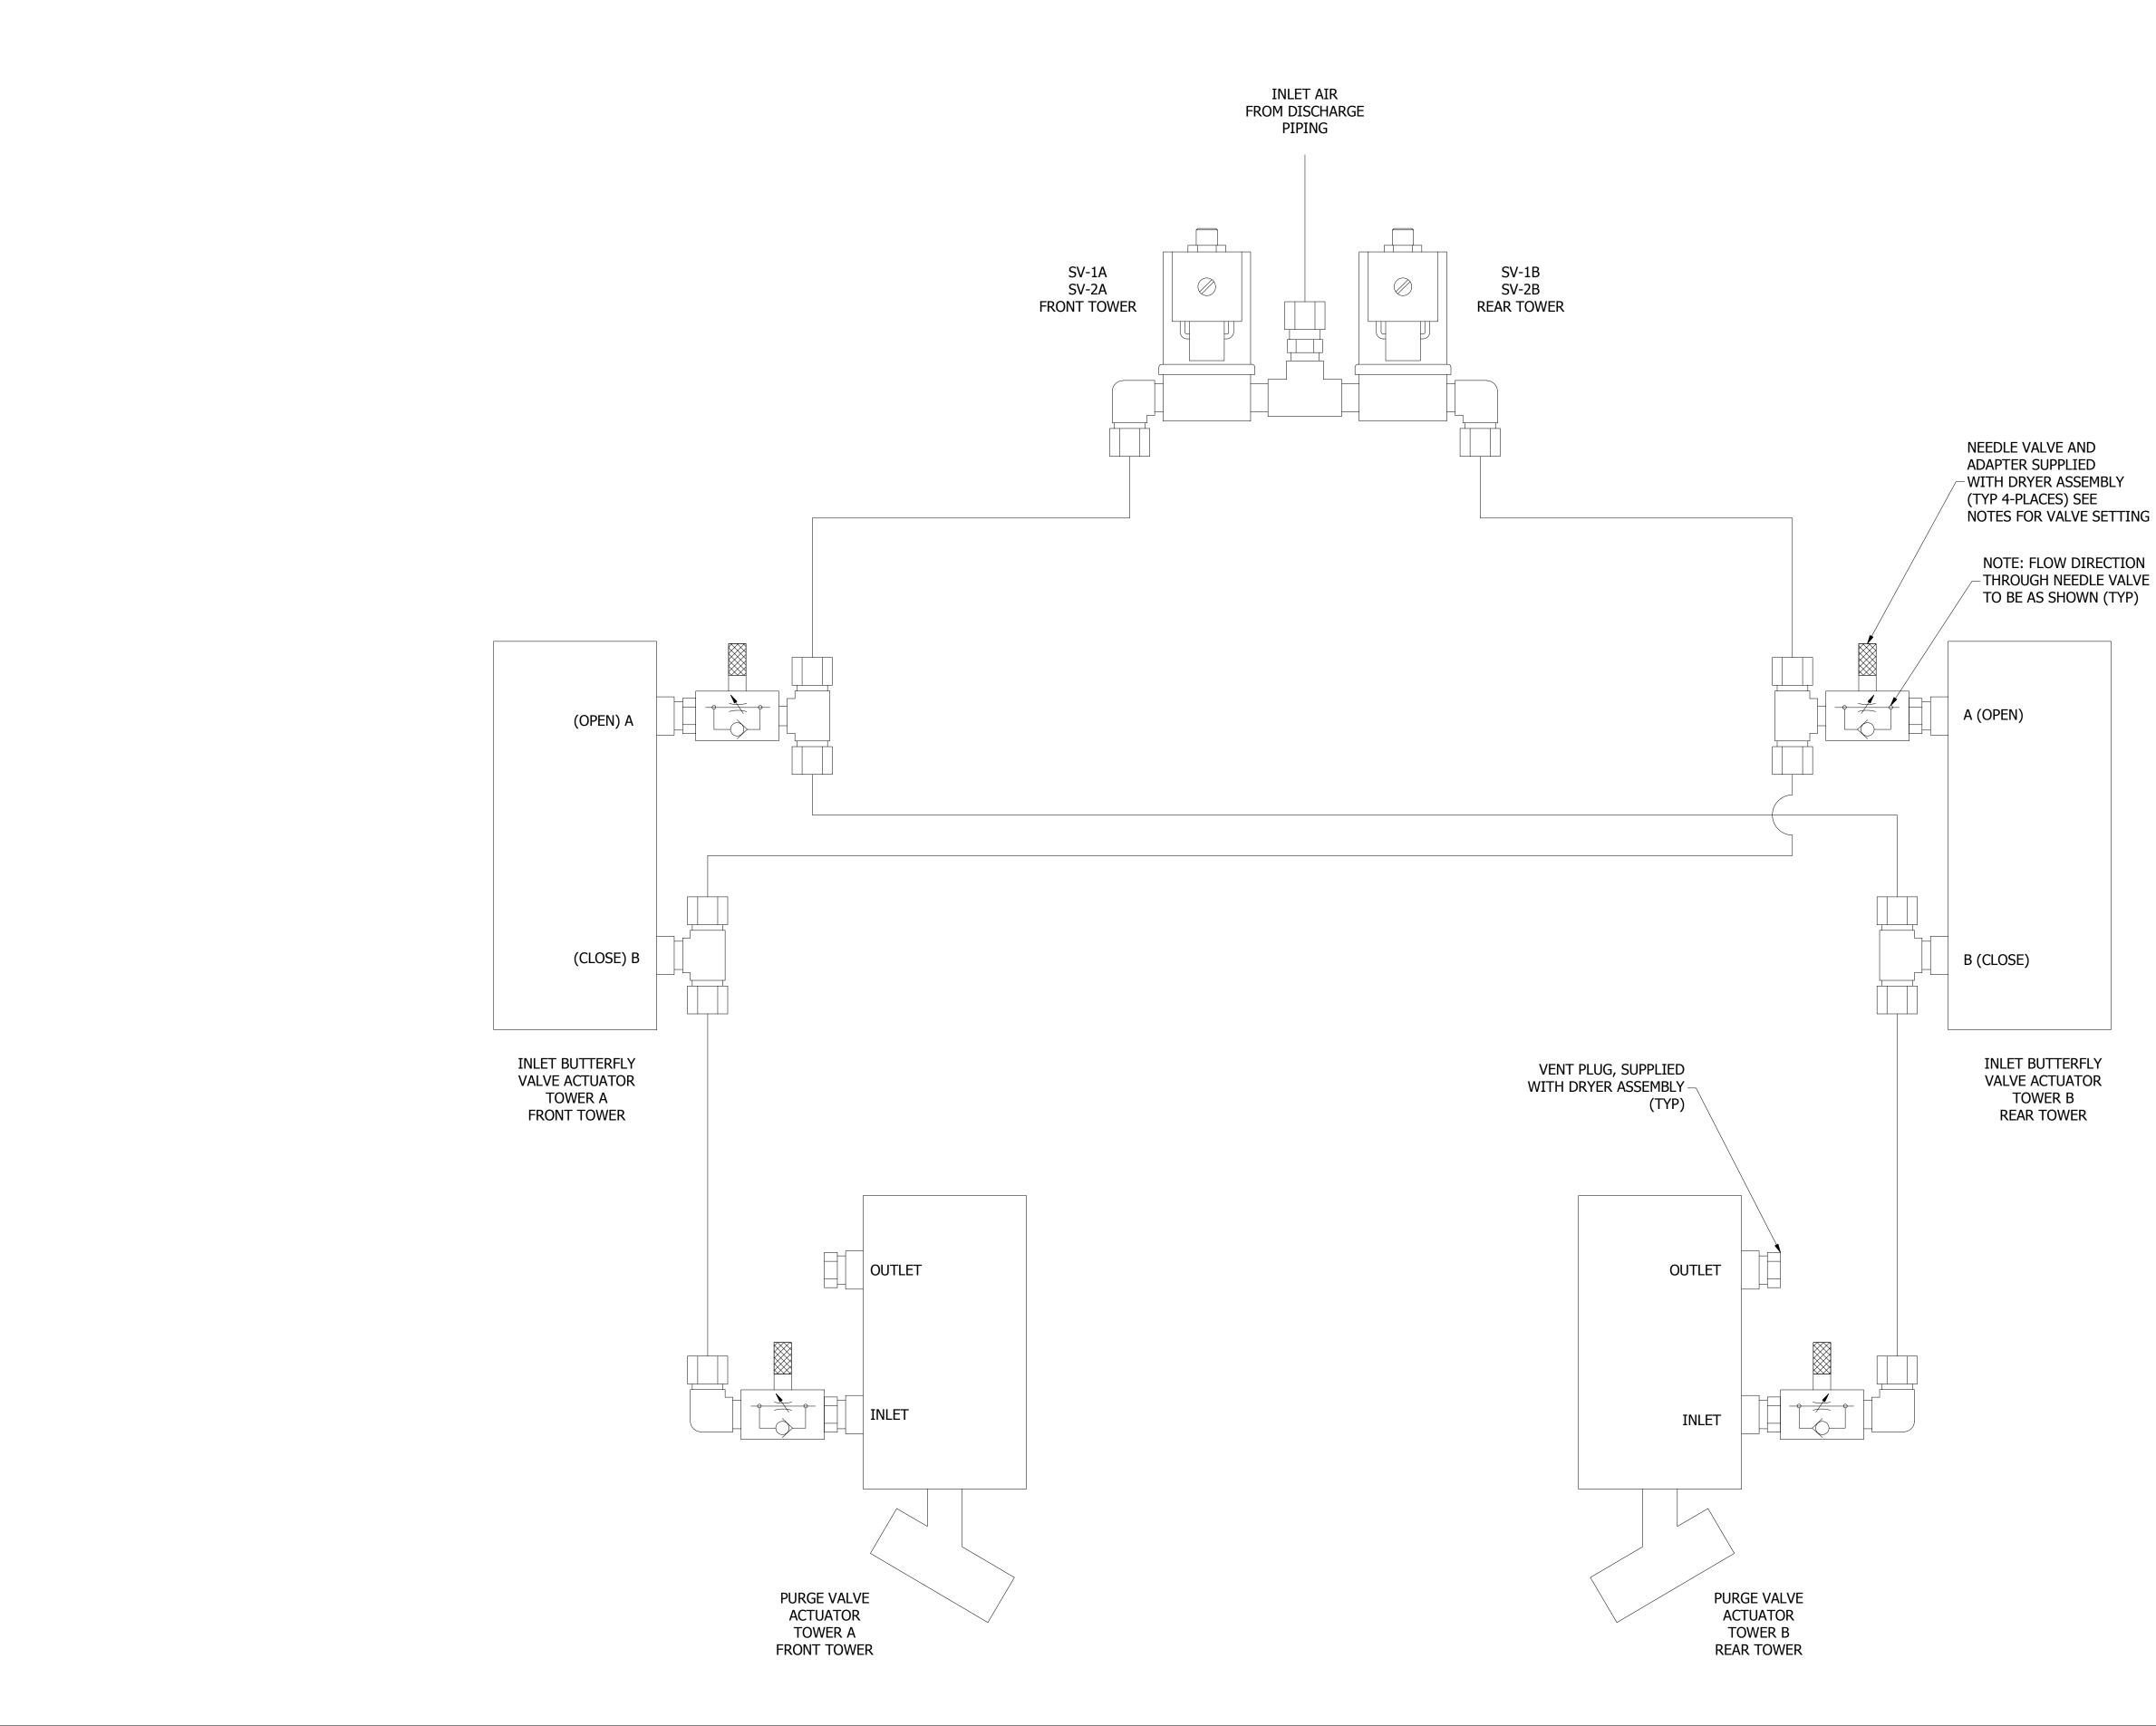

## NOTES:

- 1. NEEDLE VALVE SETTING INSTRUCTIONS
- A. ADJUST VALVE TO FULL OPEN.
  B. CLOSE KNOB 2 FULL TURNS.
  C. LOCK ADJUSTMENT KNOB WITH LOCK COLLAR.

 $\triangleleft$ 

| Revised:                                                                                                                                                                                                                                                 |           | Drawn:                          |           | Date:               |           | A   |
|----------------------------------------------------------------------------------------------------------------------------------------------------------------------------------------------------------------------------------------------------------|-----------|---------------------------------|-----------|---------------------|-----------|-----|
| BKW                                                                                                                                                                                                                                                      | 6/30/2017 | BKW                             |           |                     | 4/20/2017 | 1   |
| BEACONMEDÆS         This drawing and the information contained thereon remain the property of BeaconMedaes and may not be used for other than the purpose for which it is loaned without the expressed written permission from BeaconMedaes Engineering. |           |                                 |           |                     |           |     |
| Description:                                                                                                                                                                                                                                             | Ũ         | Drawing Number:<br>4107 8561 73 |           |                     |           |     |
| GEN ASM CD185 DRYER MODULE<br>392 CFM, Z-MED MEDICAL AIR                                                                                                                                                                                                 |           | DN:                             |           |                     | Rev:      | Í Í |
|                                                                                                                                                                                                                                                          |           |                                 | HOP170587 |                     | 01        |     |
| SYS                                                                                                                                                                                                                                                      | Sheet     | 2 of 2                          |           | SCALE THIS<br>UMENT |           |     |
|                                                                                                                                                                                                                                                          |           |                                 | 1         |                     |           |     |