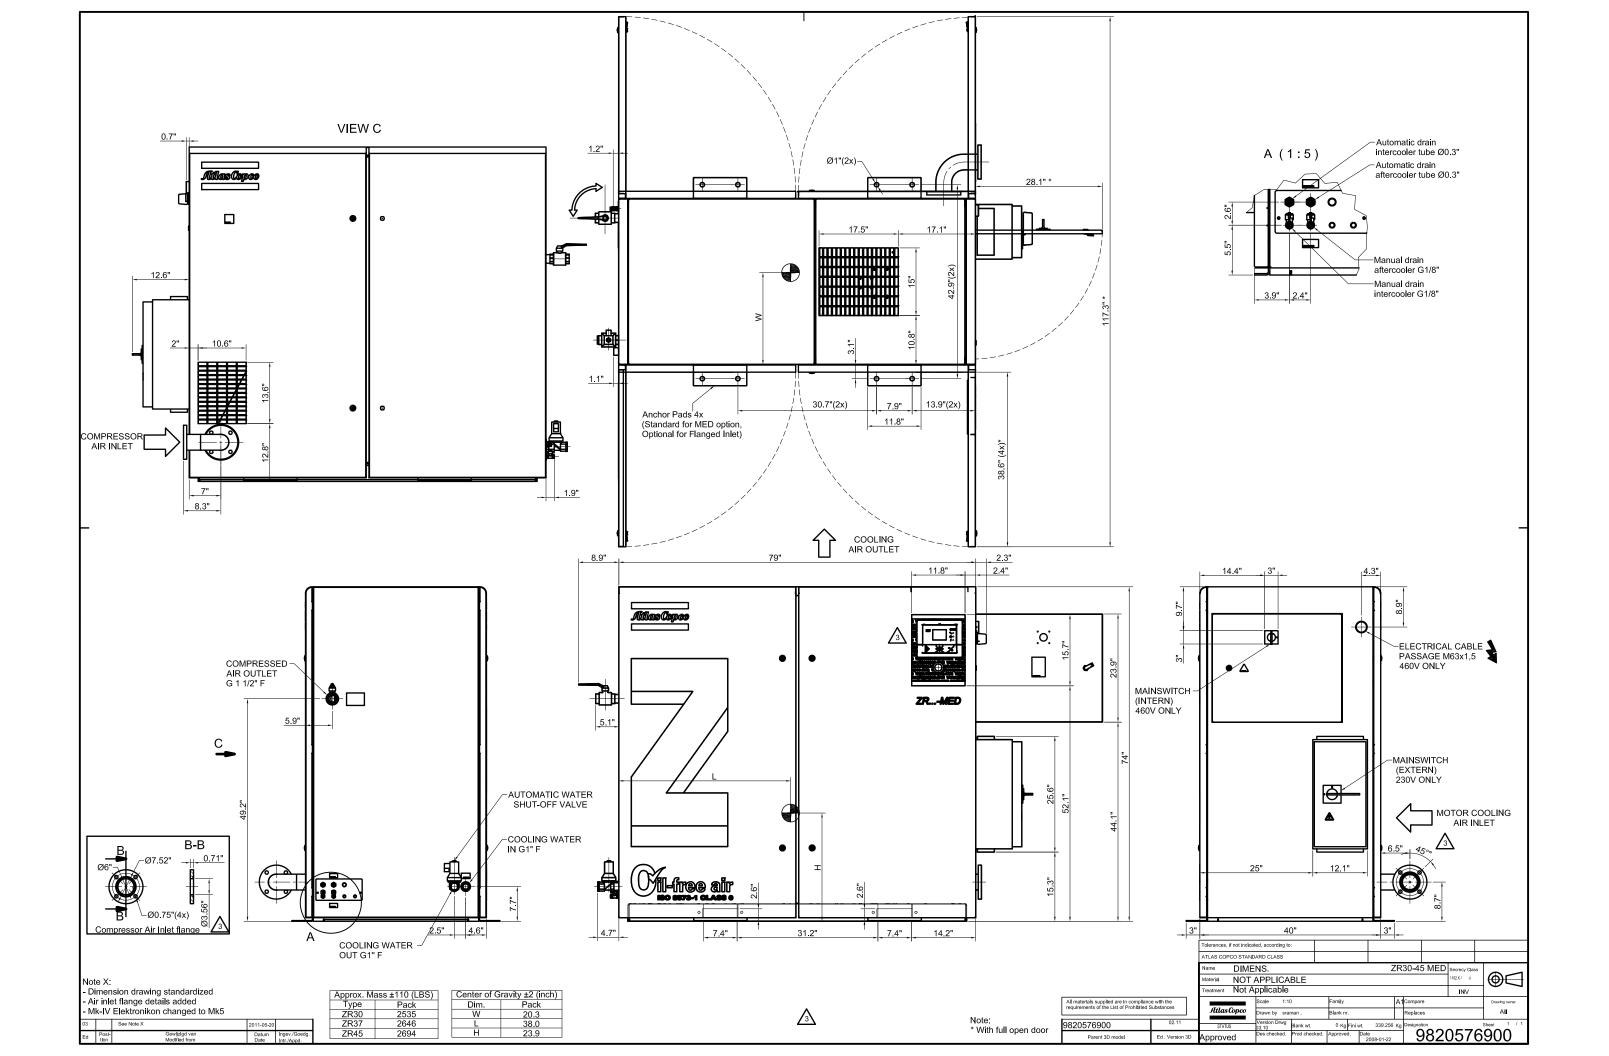

$\rightarrow$ 

 $\overline{1}$ 

## NOTES:

- 1. NEEDLE VALVE SETTING INSTRUCTIONS
- A. ADJUST VALVE TO FULL OPEN.
  B. CLOSE KNOB 2 FULL TURNS.
  C. LOCK ADJUSTMENT KNOB WITH LOCK COLLAR.

 $\triangleleft$ 

| Revised:                                                                                                                                                                                                                                                 |           | Drawn:                          |           | Date:               |           | A   |
|---------------------------------------------------------------------------------------------------------------------------------------------------------------------------------------------------------------------------------------