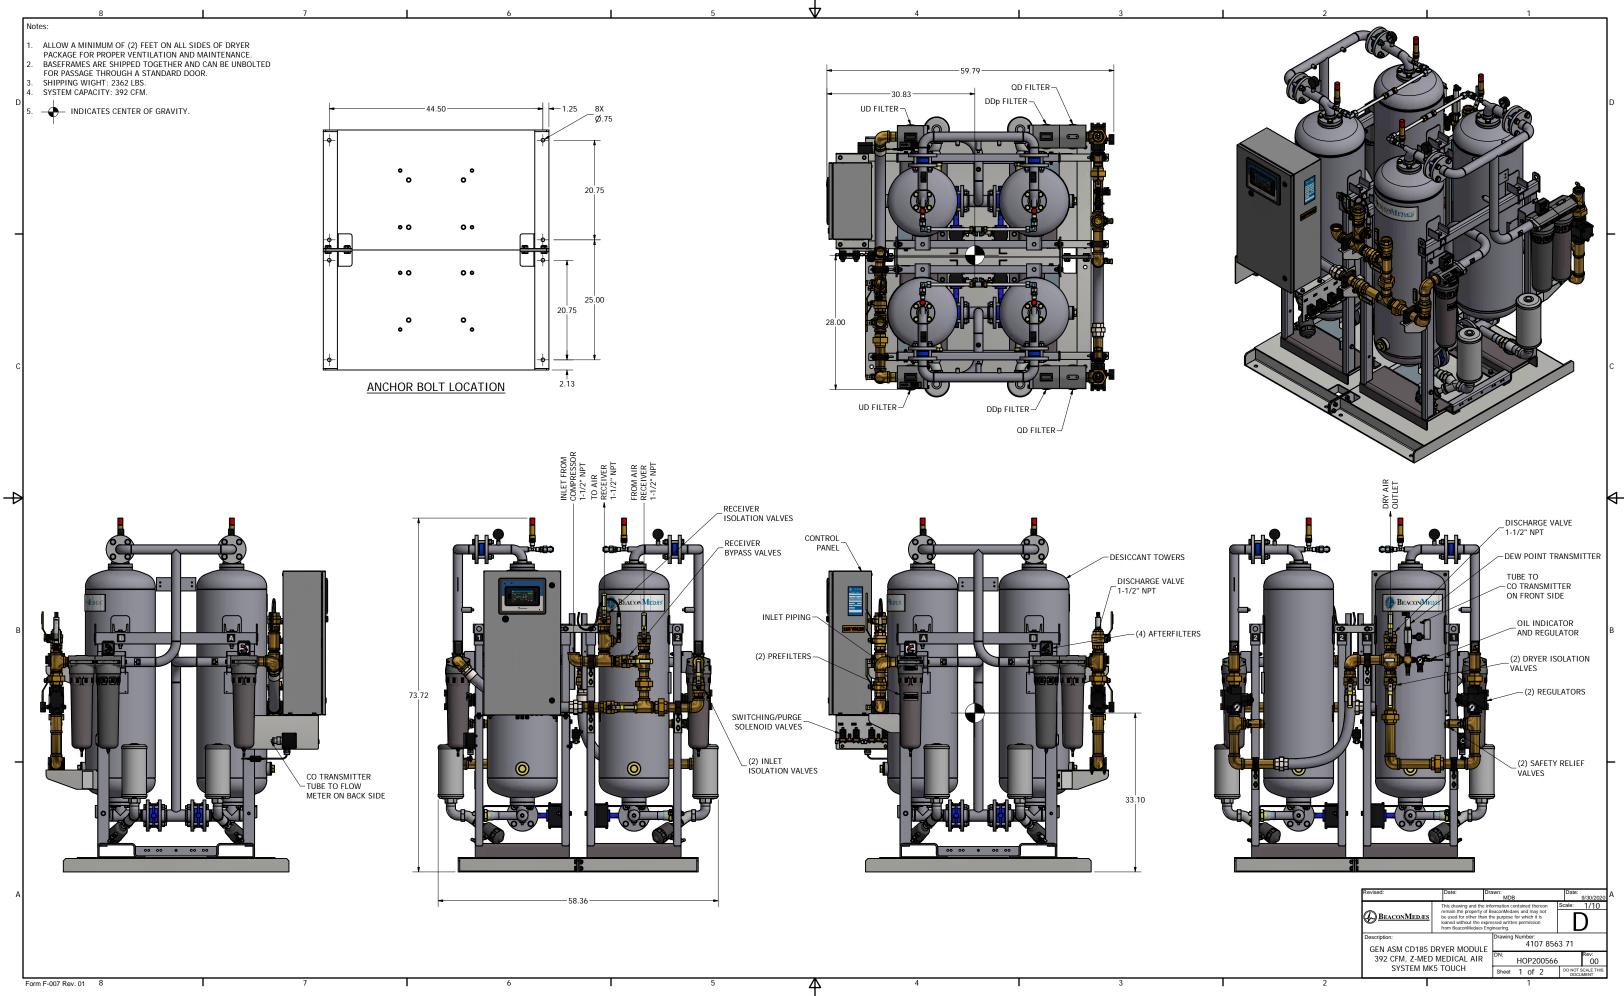

$\rightarrow$ 

 $\overline{1}$ 

## NOTES:

- 1. NEEDLE VALVE SETTING INSTRUCTIONS
- A. ADJUST VALVE TO FULL OPEN.
  B. CLOSE KNOB 2 FULL TURNS.
  C. LOCK ADJUSTMENT KNOB WITH LOCK COLLAR.

 $\triangleleft$ 

| Revised:                                                                                                                                                                                                                                                 |           | Drawn:                          |           | Date:               |           | A   |
|-----------------------------------------------------------------------------------------------------------------------------------------------------------------------------------------------------------------------------------------