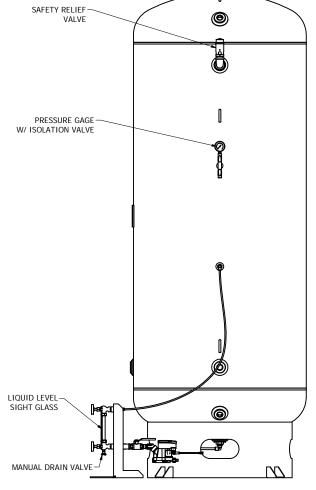

| HOP170587 |                     | 01        |     |
| SYS                                                                                                                                                                                                                                                      | Sheet     | 2 of 2                          |           | SCALE THIS<br>UMENT |           |     |
|                                                                                                                                                                                                                                                          |           |                                 | 1         |                     |           |     |



-11.00





Notes:

D

С

→

В

А