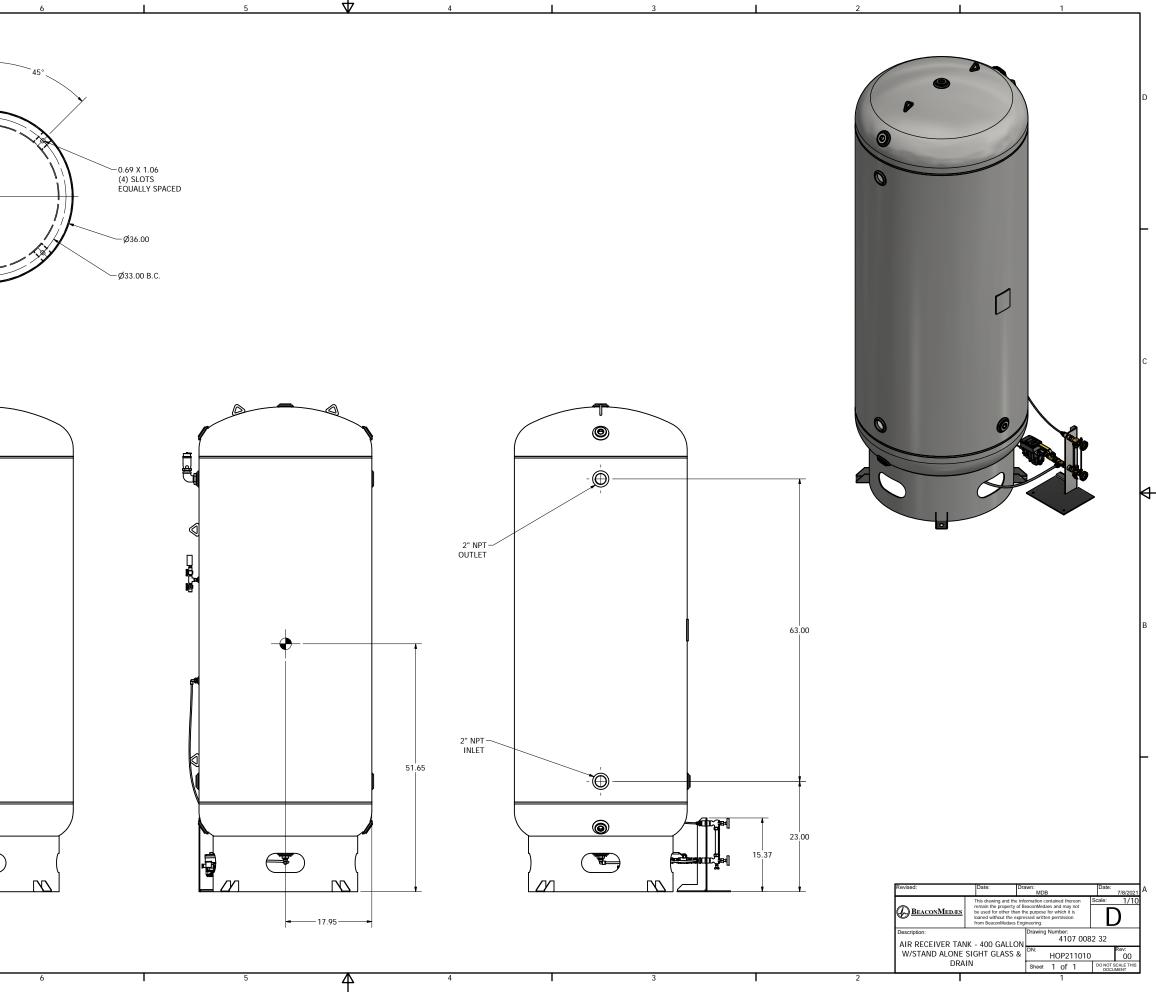

| HOP170587 |                     | 01        |     |
| SYS                                                                                                                                                                                                                                                      | Sheet     | 2 of 2                          |           | SCALE THIS<br>UMENT |           |     |
|                                                                                                                                                                                                                                                          |           |                                 | 1         |                     |           |     |



-11.00





Notes:

D

С

→

В

А