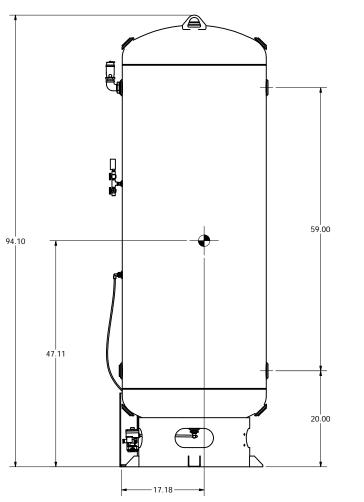

| DN:<br>HOP170582                | 7 Rev:<br>7 01                |  |
|                                      |                                                                                                                                                                                                                                      | Sheet 2 of 2                    | DO NOT SCALE THIS<br>DOCUMENT |  |
|                                      |                                                                                                                                                                                                                                      | 1                               |                               |  |



С

→

В

Α





4