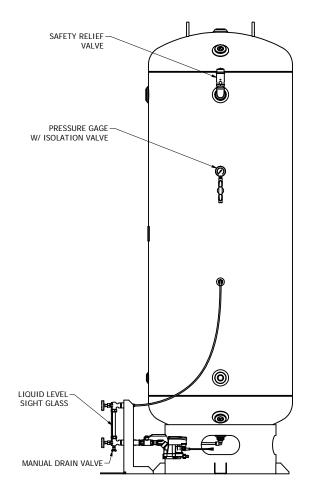

| DN:<br>HOP170582                | 7 Rev:<br>7 01                |  |
|                                      |                                                                                                                                                                                                                                      | Sheet 2 of 2                    | DO NOT SCALE THIS<br>DOCUMENT |  |
|                                      |                                                                                                                                                                                                                                      | 1                               |                               |  |



С

→

В

Α





4