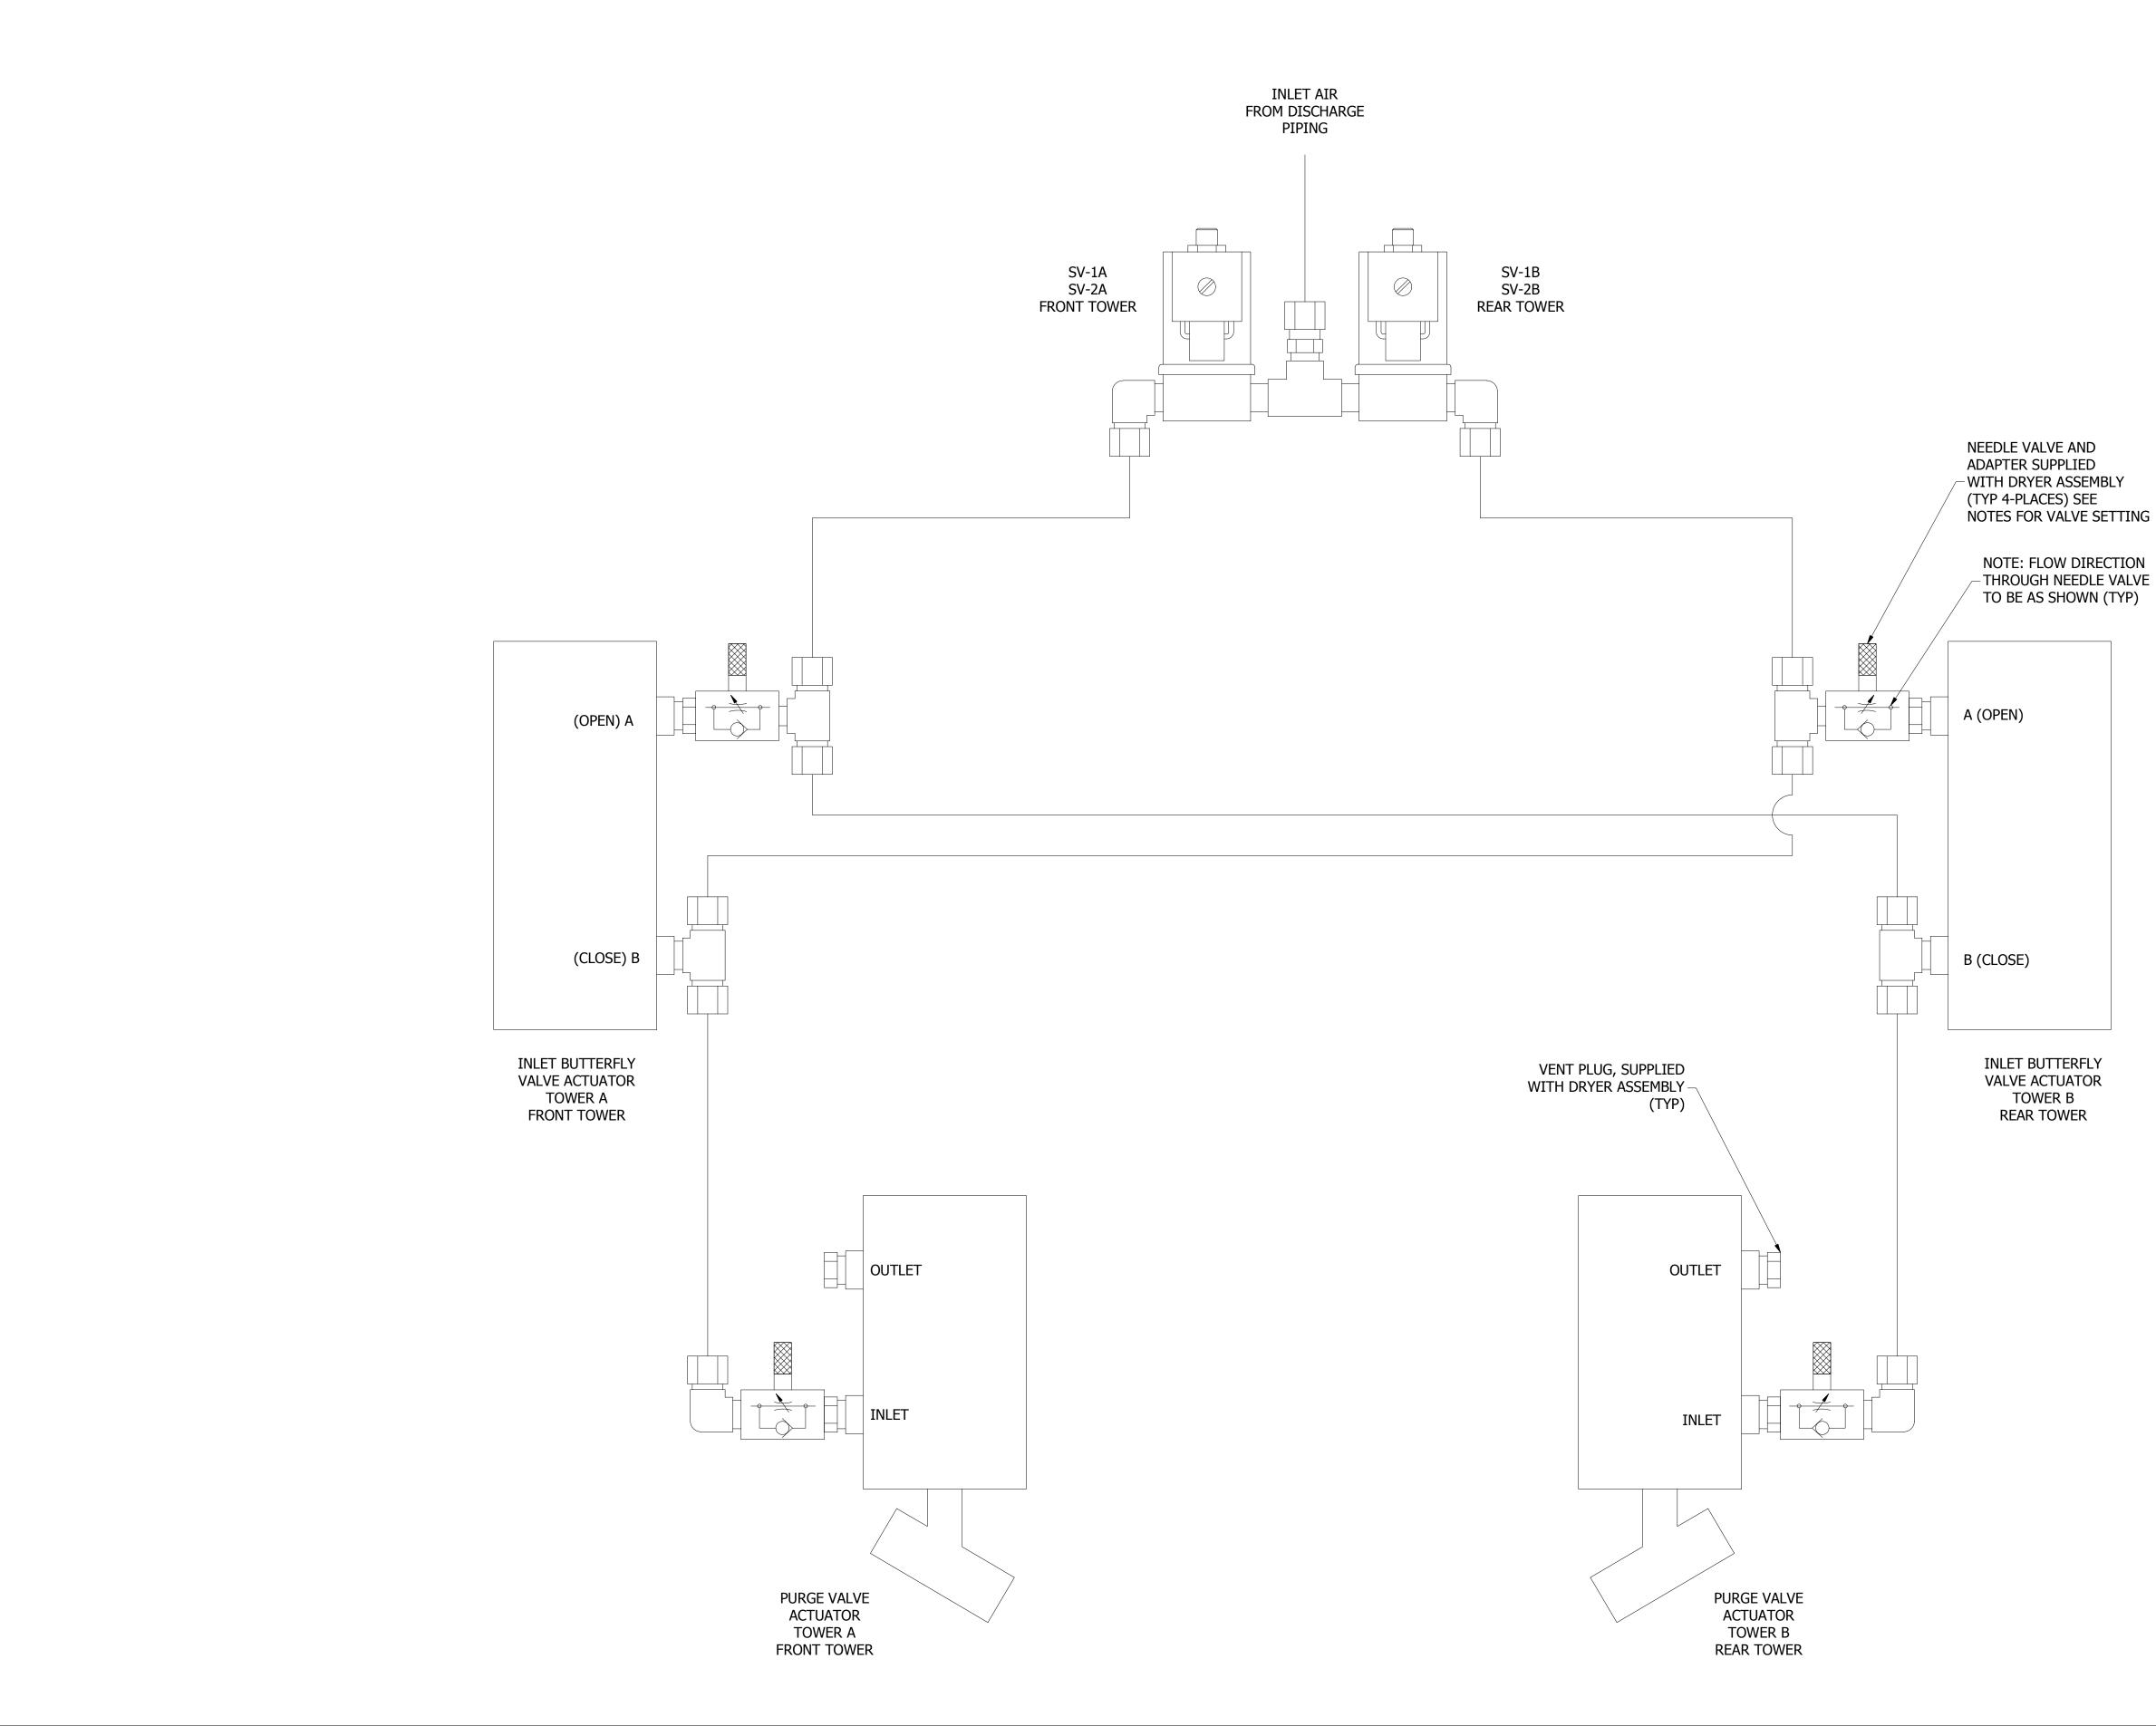

## NOTES:

- 1. NEEDLE VALVE SETTING INSTRUCTIONS
- A. ADJUST VALVE TO FULL OPEN.
  B. CLOSE KNOB 2 FULL TURNS.
  C. LOCK ADJUSTMENT KNOB WITH LOCK COLLAR.

 $\triangleleft$ 

| Revised:<br>BKW                      | Date: Date: 0/27/2017                                                                                                                                                                                                                | rawn:<br>BKW                    | Date: 4/7/2017                |  |
|--------------------------------------|--------------------------------------------------------------------------------------------------------------------------------------------------------------------------------------------------------------------------------------|---------------------------------|-------------------------------|--|
| <b>BEACONMEDÆS</b>                   | This drawing and the information contained thereon remain the property of BeaconMedaes and may not be used for other than the purpose for which it is loaned without the expressed written permission from BeaconMedaes Engineering. |                                 |                               |  |
| Description:<br>GEN ASM CD110 [      |                                                                                                                                                                                                                                      | Drawing Number:<br>4107 8561 48 |                               |  |
| 211 CFM, Z-MED MEDICAL AIR<br>SYSTEM |                                                                                                                                                                                                                                      | DN:<br>HOP170582                | 7 Rev:<br>7 01                |  |
|                                      |                                                                                                                                                                                                                                      | Sheet 2 of 2                    | DO NOT SCALE THIS<br>DOCUMENT |  |
|                                      |                                                                                                                                                                                                                                      | 1                               |                               |  |

С

→

В

Α

4