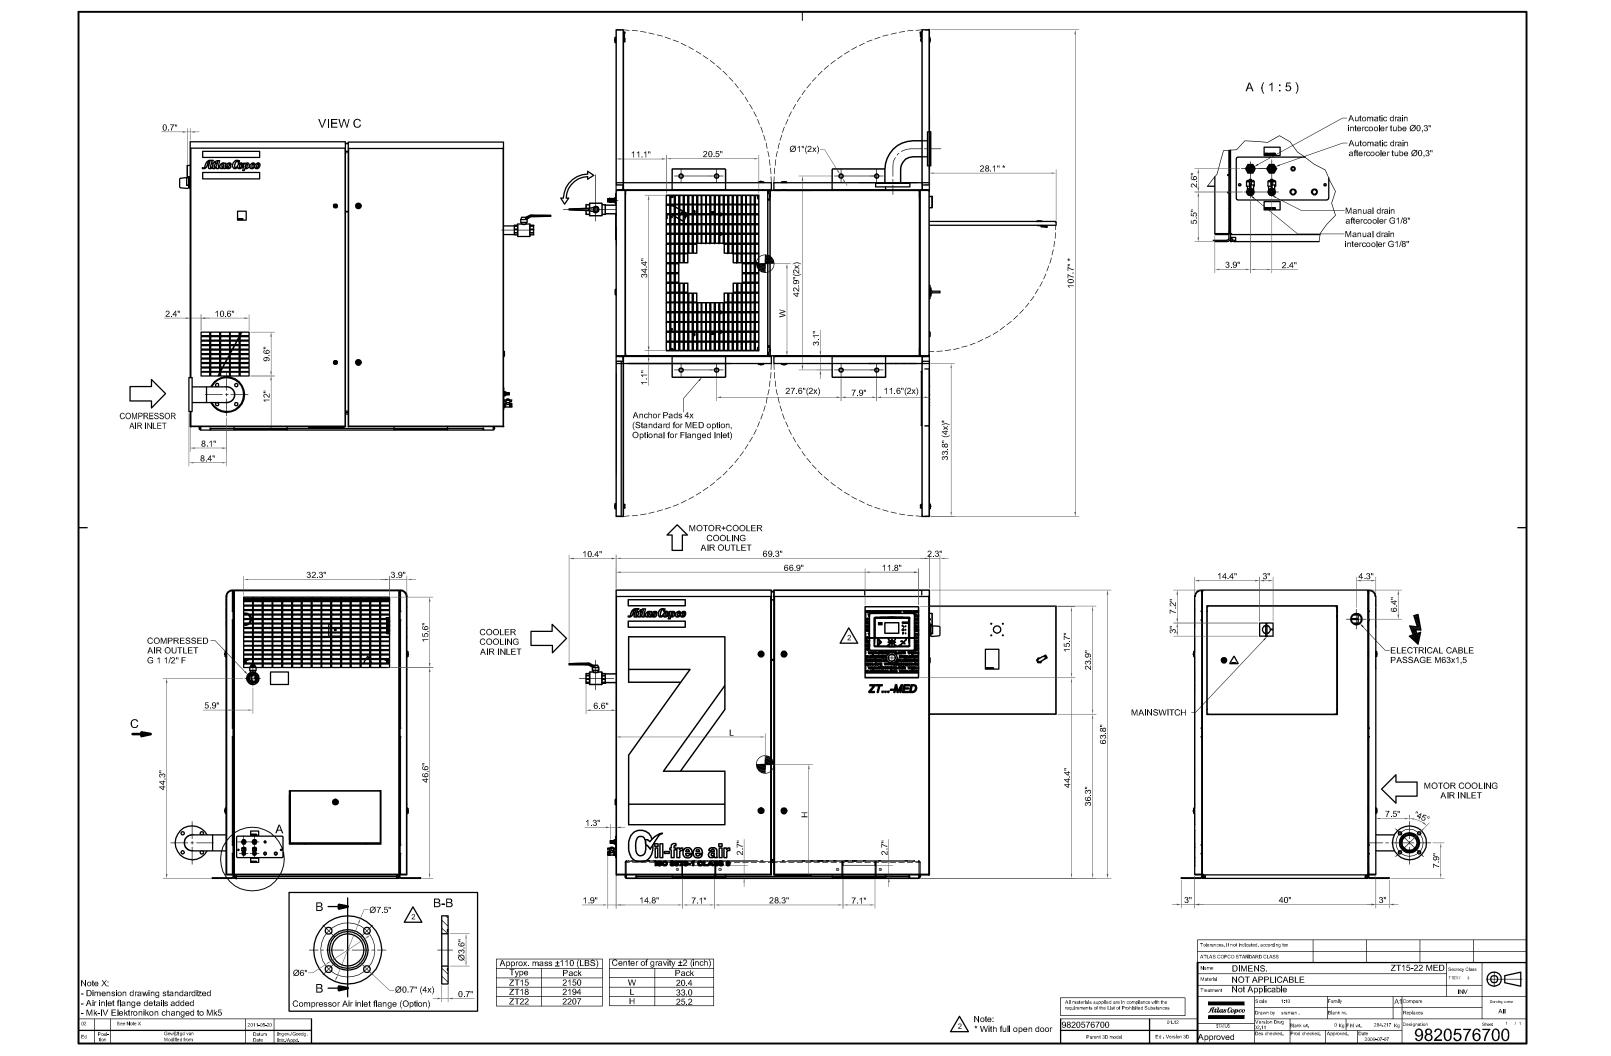

Sheet 1 of 2

DO NOT SCALE



 $\rightarrow$ 

 $\overline{1}$ 

## NOTES:

- 1. NEEDLE VALVE SETTING INSTRUCTIONS
- A. ADJUST VALVE TO FULL OPEN.
  B. CLOSE KNOB 2 FULL TURNS.
  C. LOCK ADJUSTMENT KNOB WITH LOCK COLLAR.

 $\triangleleft$ 

| Revised:<br>BKW                      | Date: Date: 0/27/2017                                                                                                                                                                                                                | rawn:<br>BKW                    | Date: 4/7/2017                |  |
|--------------------------------------|----------------------------------------------------------------------------------------------------------------------------------------------------------------------------