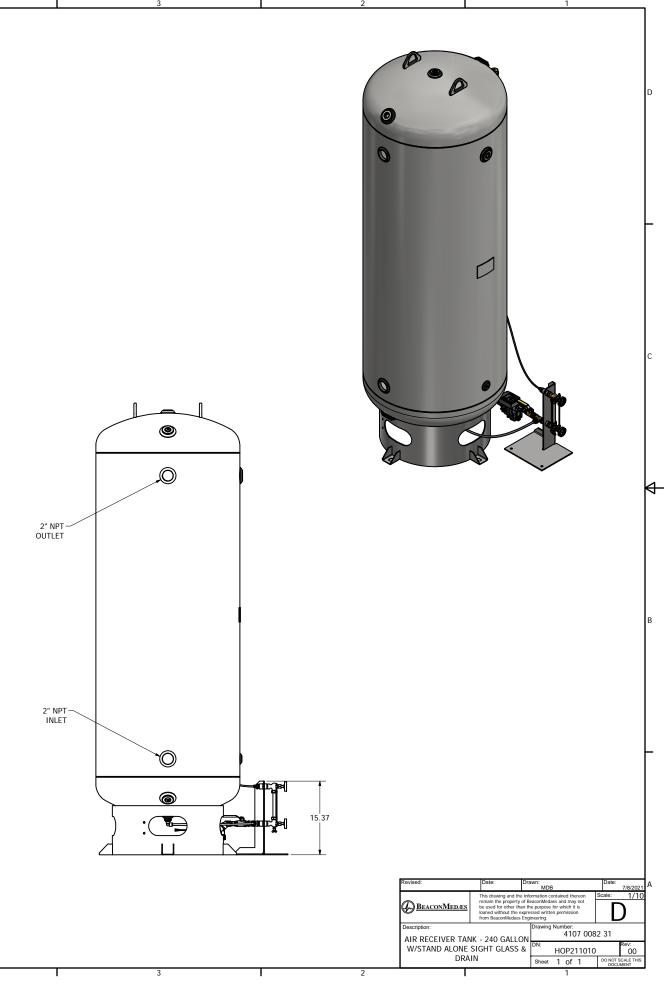

| DN:<br>HOP170582                | 7 Rev:<br>7 01                |  |
|                                      |                                                                                                                                                                                                                                      | Sheet 2 of 2                    | DO NOT SCALE THIS<br>DOCUMENT |  |
|                                      |                                                                                                                                                                                                                                      | 1                               |                               |  |



С

→

В

Α





4