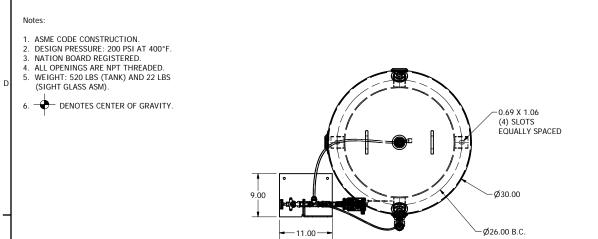

| DN:<br>HOP170582                | 7 Rev:<br>7 01                |  |
|                                      |                                                                                                                                                                                                                                      | Sheet 2 of 2                    | DO NOT SCALE THIS<br>DOCUMENT |  |
|                                      |                                                                                                                                                                                                                                      | 1                               |                               |  |



С

→

В

Α





4