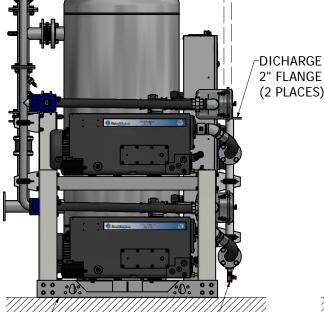

TY IS THE SAME.
- 4. THE ROOM REQUIRES DEDICATED MECHANICAL VENTILATION WITH AN ALLOWABLE TEMPERATURE VARIANCE OF 40° TO 105°F. (FOR HIGHER AMBIENTS, CONSULT FACTORY)
- 5. ALL ACCESSORIES, PIPE AND FITTINGS, EXCEPT DISCHARGE SILENCERS, BEYOND INLET AND DISCHARGE PORTS ARE SUPPLIED AND INSTALLED BY OTHERS.
- 6. ALLOW 36 INCHES IN FRONT OF CONTROL PANEL FOR MAINTENANCE AND VENTILATION, ALL OTHER SIDES REQUIRE 24 INCHES OF CLEARANCE.
- 7. WHEN DETERMINING THE TOTAL PIPE LENGTH, AND ALL THE STRAIGHT LENGTHS OF PIPE TOGETHER IN ADDITION TO THE NUMBER OF ELBOWS TIMES THE EFFECTIVE PIPE LENGTH FOR THAT PIPE SIZE. (SEE EQUIVALENT PIPE LENGTH TABLE & EXAMPLE CALCULATION IN THE O&M MANUAL)



PIPE EXHAUST OUTSIDE, TURN DOWN AND SCREEN PER NFPA 99



NO VIBRATION PADS-ARE NECESSARY AT THIS LOCATION



DRIP LEG VALVE (2 PLACES)



NO FOUNDATION OR INERTIA PAD IS REQUIRED (HOUSEKEEPING PAD IS OPTIONAL)

| EFFECTIVE PIPE LENGTH FOR ELBOWS |           |           |           |  |
|----------------------------------|-----------|-----------|-----------|--|
| PIPE SIZE (IN)                   | 3.00" NPT | 4.00" NPT | 5.00" NPT |  |
| EFF. PIPE<br>LENGTH (FT)         | 7.9       | 10        | 11.9      |  |

| EXHAUST PIPE SIZE TABLE |             |           |           |  |  |  |
|-------------------------|-------------|-----------|-----------|--|--|--|
| UNIT SIZE               | PIPE LENGTH |           |           |  |  |  |
| O X 5 H P               | 0-150'      | 151'-500' |           |  |  |  |
| Q X SHP                 | 3.00" NPT   | 4.00" NPT |           |  |  |  |
| UNIT SIZE