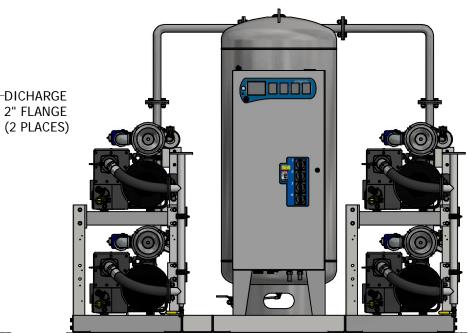

REQUIRES DEDICATED MECHANICAL VENTILATION WITH AN ALLOWABLE TEMPERATURE VARIANCE OF 40° TO 105°F. (FOR HIGHER AMBIENTS, CONSULT FACTORY)
- 5. ALL ACCESSORIES, PIPE AND FITTINGS, EXCEPT DISCHARGE SILENCERS, BEYOND INLET AND DISCHARGE PORTS ARE SUPPLIED AND INSTALLED BY OTHERS.
- 6. ALLOW 36 INCHES IN FRONT OF CONTROL PANEL FOR MAINTENANCE AND VENTILATION, ALL OTHER SIDES REQUIRE 24 INCHES OF CLEARANCE.
- 7. WHEN DETERMINING THE TOTAL PIPE LENGTH, AND ALL THE STRAIGHT LENGTHS OF PIPE TOGETHER IN ADDITION TO THE NUMBER OF ELBOWS TIMES THE EFFECTIVE PIPE LENGTH FOR THAT PIPE SIZE. (SEE EQUIVALENT PIPE LENGTH TABLE & EXAMPLE CALCULATION IN THE O&M MANUAL)



PIPE EXHAUST OUTSIDE, TURN DOWN AND SCREEN PER NFPA 99



NO VIBRATION PADS-ARE NECESSARY AT THIS LOCATION



DRIP LEG VALVE (2 PLACES)



NO FOUNDATION OR INERTIA PAD IS REQUIRED (HOUSEKEEPING PAD IS OPTIONAL)

| EFFECTIVE PIPE LENGTH FOR ELBOWS |           |           |           |  |
|----------------------------------|-----------|-----------|-----------|--|
| PIPE SIZE (IN)                   | 3.00" NPT | 4.00" NPT | 5.00" NPT |  |
| EFF. PIPE<br>LENGTH (FT)         | 7.9       | 10        | 11.9      |  |

| EXHAUST PIPE SIZE TABLE |             |           |           |  |  |  |
|-------------------------|-------------|-----------|-----------|--|--|--|
| UNIT SIZE               | PIPE LENGTH |           |           |  |  |  |
| O X 5 H P               | 0-150'      | 151'-500' |           |  |  |  |
| Q X SHP                 | 3.00" NPT   | 4.00" NPT |           |  |  |  |
| UNIT SIZE               | PIPE LENGTH |