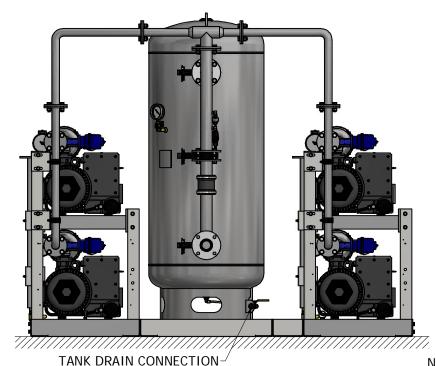

AND MAKE CERTAIN THE VOLTAGE SUPPLIED BY THE FACILITY IS THE SAME.
- 4. THE ROOM REQUIRES DEDICATED MECHANICAL VENTILATION WITH AN ALLOWABLE TEMPERATURE VARIANCE OF 40° TO 105°F. (FOR HIGHER AMBIENTS, CONSULT FACTORY)
- 5. ALL ACCESSORIES, PIPE AND FITTINGS, EXCEPT DISCHARGE SILENCERS, BEYOND INLET AND DISCHARGE PORTS ARE SUPPLIED AND INSTALLED BY OTHERS.
- 6. ALLOW 36 INCHES IN FRONT OF CONTROL PANEL FOR MAINTENANCE AND VENTILATION, ALL OTHER SIDES REQUIRE 24 INCHES OF CLEARANCE.
- 7. WHEN DETERMINING THE TOTAL PIPE LENGTH, AND ALL THE STRAIGHT LENGTHS OF PIPE TOGETHER IN ADDITION TO THE NUMBER OF ELBOWS TIMES THE EFFECTIVE PIPE LENGTH FOR THAT PIPE SIZE. (SEE EQUIVALENT PIPE LENGTH TABLE & EXAMPLE CALCULATION IN THE O&M MANUAL)



PIPE EXHAUST OUTSIDE, TURN DOWN AND SCREEN PER NFPA 99



NO VIBRATION PADS-ARE NECESSARY AT THIS LOCATION



DRIP LEG VALVE (2 PLACES)



NO FOUNDATION OR INERTIA PAD IS REQUIRED (HOUSEKEEPING PAD IS OPTIONAL)

| EFFECTIVE PIPE LENGTH FOR ELBOWS |           |           |           |  |
|----------------------------------|-----------|-----------|-----------|--|
| PIPE SIZE (IN)                   | 3.00" NPT | 4.00" NPT | 5.00" NPT |  |
| EFF. PIPE<br>LENGTH (FT)         | 7.9       | 10        | 11.9      |  |

| EXHAUST PIPE SIZE TABLE |             |           |           |  |  |  |
|-------------------------|-------------|-----------|-----------|--|--|--|
| UNIT SIZE               | PIPE LENGTH |           |           |  |  |  |
| O X 5 H P               | 0-150'      | 151'-500' |           |  |  |  |
| Q X SHP                 | 3.00" NPT