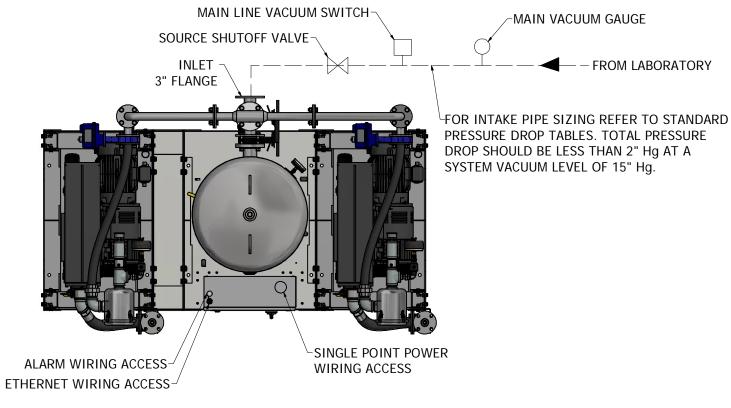

## NOTES:

- 1. ALL INTERCONNECTING PIPE AND FITTINGS SHALL BE INSTALLED BY THE CONTRACTOR.
- 2. PIPING LAYOUT IS DIAGRAMMATIC ONLY. FINAL ARRANGEMENT WILL BE SITE SPECIFIC. CONTRACTOR WILL BE RESPONSIBLE FOR FIELD VERIFICATION AND COORDINATING ACTUAL LOCATION WITH ALL OTHER TRADES.
- 3. CONTRACTOR SHALL VERIFY MOTOR VOLTAGE, PHASE AND AMP RATINGS BEFORE STARTING ELECTRICAL INSTALLATION; AND MAKE CERTAIN THE VOLTAGE SUPPLIED BY THE FACILITY IS THE SAME.
- 4. THE ROOM REQUIRES DEDICATED MECHANICAL VENTILATION WITH AN ALLOWABLE TEMPERATURE VARIANCE OF 40° TO 105°F. (FOR HIGHER AMBIENTS, CONSULT FACTORY)
- 5. ALL ACCESSORIES, PIPE AND FITTINGS, EXCEPT DISCHARGE SILENCERS, BEYOND INLET AND DISCHARGE PORTS ARE SUPPLIED AND INSTALLED BY OTHERS.
- 6. ALLOW 36 INCHES IN FRONT OF CONTROL PANEL FOR MAINTENANCE AND VENTILATION, ALL OTHER SIDES REQUIRE 24 INCHES OF CLEARANCE.
- 7. WHEN DETERMINING THE TOTAL PIPE LENGTH, AND ALL THE STRAIGHT LENGTHS OF PIPE TOGETHER IN ADDITION TO THE NUMBER OF ELBOWS TIMES THE EFFECTIVE PIPE LENGTH FOR THAT PIPE SIZE. (SEE EQUIVALENT PIPE LENGTH TABLE & EXAMPLE CALCULATION IN THE O&M MANUAL)

PIPE EXHAUST OUTSIDE, TURN DOWN AND SCREEN PER NFPA 99

NO VIBRATION PADS-ARE NECESSARY AT THIS LOCATION

DRIP LEG VALVE (2 PLACES)

NO FOUNDATION OR INERTIA PAD IS REQUIRED (HOUSEKEEPING PAD IS OPTIONAL)

| EFFECTIVE PIPE LENGTH FOR ELBOWS |           |           |           |  |
|----------------------------------|-----------|-----------|-----------|--|
| PIPE SIZE (IN)                   | 3.00" NPT | 4.00" NPT | 5.00" NPT |  |
| EFF. PIPE<br>LENGTH (FT)         | 7.9       | 10        | 11.9      |  |