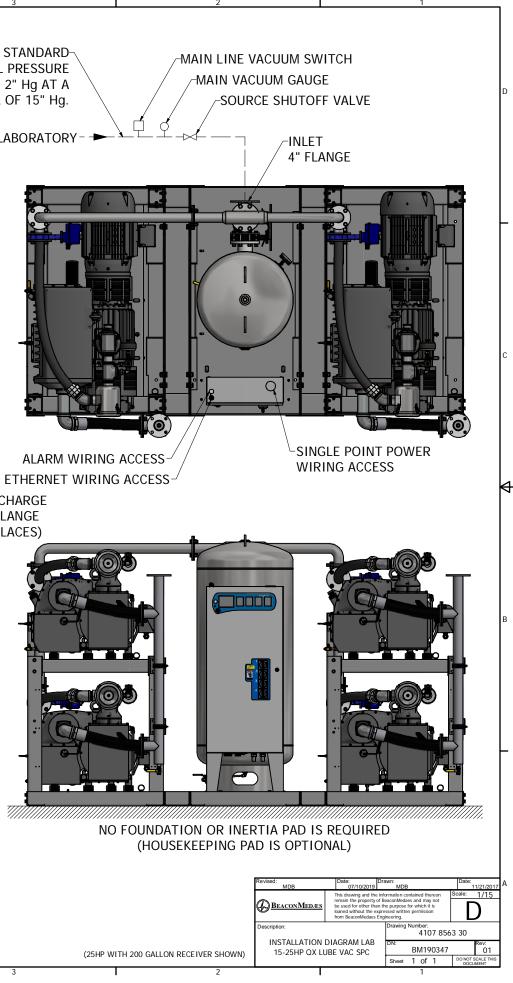

FOR INTAKE PIPE SIZING REFER TO STANDARD PRESSURE DROP TABLES. TOTAL PRESSURE DROP SHOULD BE LESS THAN 2" Hg AT A SYSTEM VACUUM LEVEL OF 15" Hg.

FROM LABORATORY

DISCHARGE 3" FLANGE (2 PLACES)

DRIP LEG VALVE-(2 PLACES)