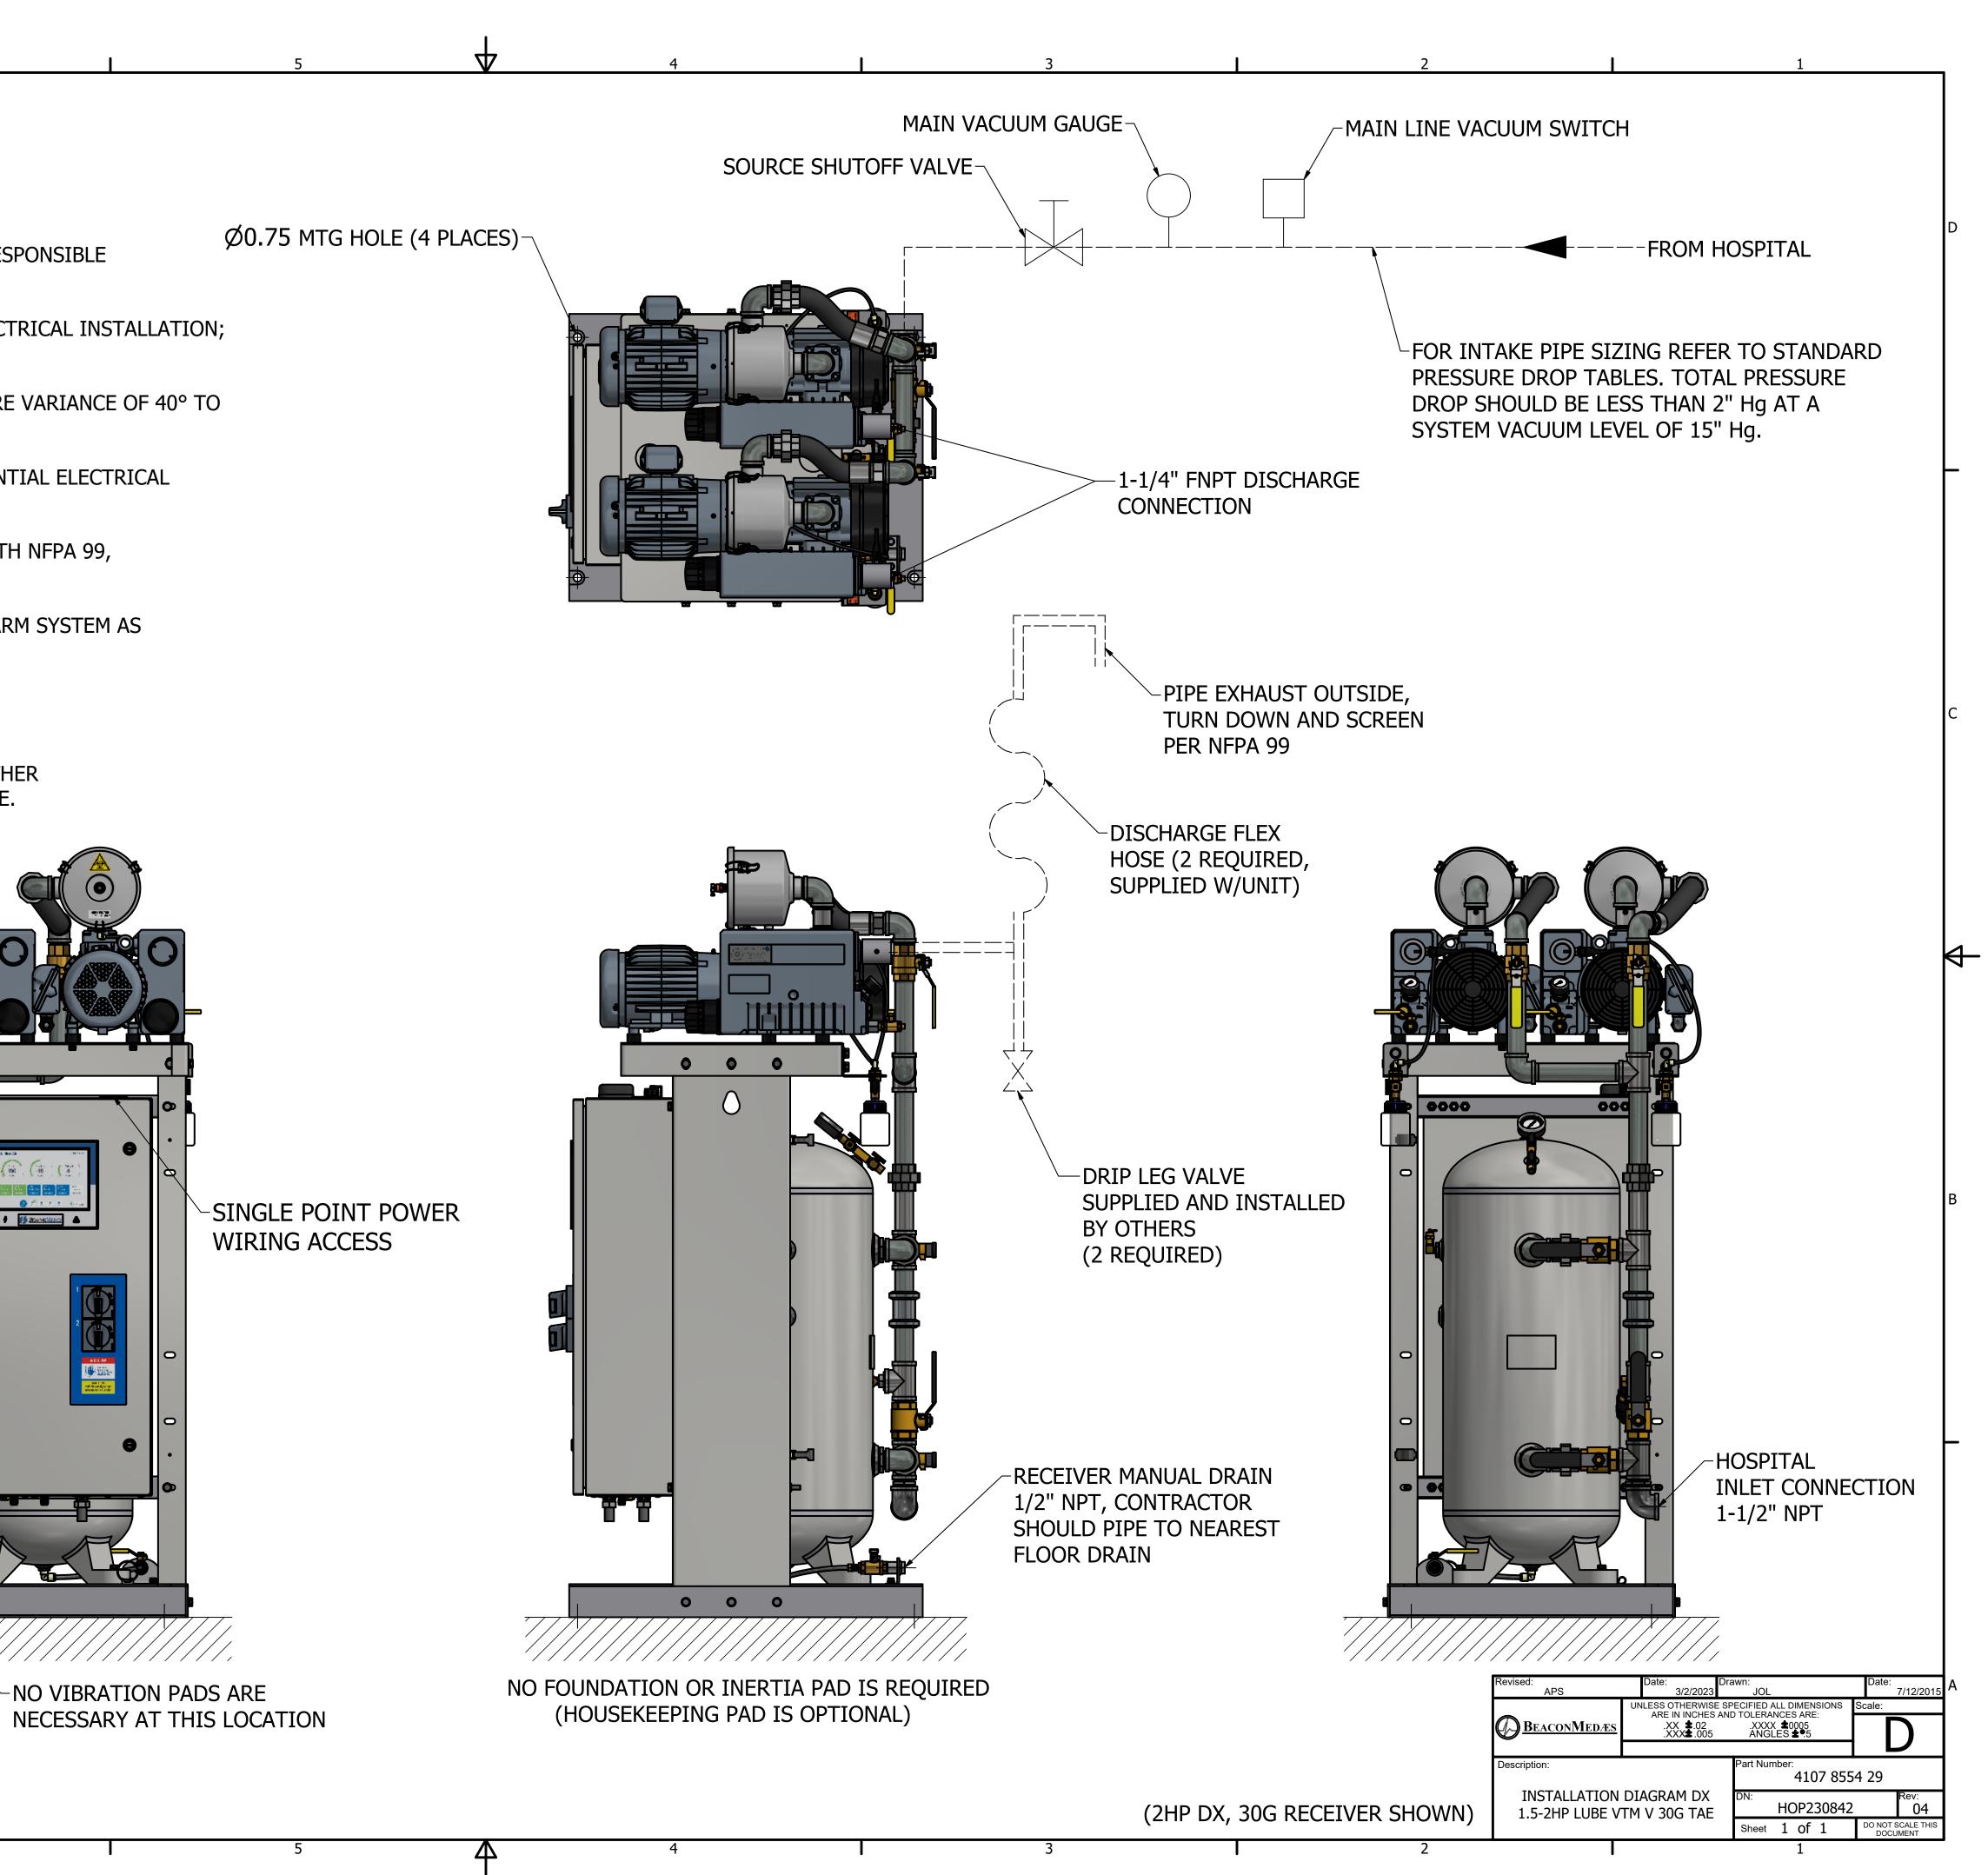

|                                                                                                                                                                                                                                                            |                                                                                                                                                                                                                                                                                                                                                                                                                                          | 8                                                                                                                                                                                                                  |                                                  | 7                                      |                                | 6                    |
|------------------------------------------------------------------------------------------------------------------------------------------------------------------------------------------------------------------------------------------------------------|------------------------------------------------------------------------------------------------------------------------------------------------------------------------------------------------------------------------------------------------------------------------------------------------------------------------------------------------------------------------------------------------------------------------------------------|--------------------------------------------------------------------------------------------------------------------------------------------------------------------------------------------------------------------|--------------------------------------------------|----------------------------------------|--------------------------------|----------------------|
|                                                                                                                                                                                                                                                            | Beacon                                                                                                                                                                                                                                                                                                                                                                                                                                   | awing and the information contained thereon remain the property of<br>Medæs and may not be used for other than the purpose for which it<br>ed without the expressed written permission from BeaconMedæs Engineerir |                                                  |                                        |                                |                      |
|                                                                                                                                                                                                                                                            |                                                                                                                                                                                                                                                                                                                                                                                                                                          | DTES:                                                                                                                                                                                                              | lg.                                              |                                        |                                |                      |
|                                                                                                                                                                                                                                                            | 1.                                                                                                                                                                                                                                                                                                                                                                                                                                       | ALL INTERCONNECTING PIPE AND                                                                                                                                                                                       | ) FITTINGS SI                                    | HALL BE IN:                            | STALLED BY THE (               | CONTRACTOR.          |
| D                                                                                                                                                                                                                                                          | 2.                                                                                                                                                                                                                                                                                                                                                                                                                                       | ALL PIPING SHALL BE INSTALLED<br>DIAGRAMMATIC ONLY. FINAL AF<br>FOR FIELD VERIFICATION AND C                                                                                                                       | RANGEMENT                                        | WILL BE SI                             | TE SPECIFIC. CO                | NTRACTOR WILL BE RES |
|                                                                                                                                                                                                                                                            | 3.                                                                                                                                                                                                                                                                                                                                                                                                                                       | CONTRACTOR SHALL VERIFY MOT<br>AND MAKE CERTAIN THE VOLTAG                                                                                                                                                         | •                                                | ·                                      |                                |                      |
|                                                                                                                                                                                                                                                            | 4.                                                                                                                                                                                                                                                                                                                                                                                                                                       | THE ROOM REQUIRES DEDICATED<br>105°F. (FOR HIGHER AMBIENTS, G                                                                                                                                                      |                                                  |                                        | TON WITH AN ALL                | OWABLE TEMPERATURE   |
|                                                                                                                                                                                                                                                            | 5.                                                                                                                                                                                                                                                                                                                                                                                                                                       | ELECTRICAL POWER SHOULD BE S<br>SYSTEM (EMERGENCY POWER).                                                                                                                                                          | SUPPLIED FRC                                     | )M THE EQU                             | JIPMENT SYSTEM                 | BRANCH OF THE ESSEN  |
| <ol> <li>EQUIPMENT, INSTALLATION, AND TESTING OF THE MEDICAL VACUUM SYSTEM SHALL CO<br/>AND ALL STATE AND LOCAL CODES OR ORDINANCES.</li> <li>WIRE LAG PUMP RUNNING ALARM REMOTE CONTACTS IN THIS CONTROL SYSTEM TO MA<br/>REQUIRED BY NFPA 99.</li> </ol> |                                                                                                                                                                                                                                                                                                                                                                                                                                          |                                                                                                                                                                                                                    |                                                  |                                        |                                | EM SHALL COMPLY WITI |
|                                                                                                                                                                                                                                                            |                                                                                                                                                                                                                                                                                                                                                                                                                                          |                                                                                                                                                                                                                    |                                                  |                                        |                                | STEM TO MASTER ALAR  |
| С                                                                                                                                                                                                                                                          | <ul> <li>8. ALL ACCESSORIES, PIPE AND FITTINGS EXCEPT DISCHARGE FLEX HOSE,<br/>BEYOND INLET AND DISCHARGE PORTS ARE SUPPLIED AND INSTALLED BY OTHERS.</li> <li>9. WHEN DETERMINING THE TOTAL PIPE LENGTH, ADD ALL THE STRAIGHT LENGTHS OF PIPE TO<br/>IN ADDITION TO THE NUMBER OF ELBOWS TIME THE EFFECTIVE PIPE LENGTH FOR THAT PIPE<br/>(SEE EQUIVALENT PIPE LENGTH TABLE &amp; EXAMPLE CALCULATION IN THE O&amp;M MANUAL)</li> </ul> |                                                                                                                                                                                                                    |                                                  |                                        |                                |                      |
|                                                                                                                                                                                                                                                            |                                                                                                                                                                                                                                                                                                                                                                                                                                          |                                                                                                                                                                                                                    |                                                  |                                        |                                |                      |
| В                                                                                                                                                                                                                                                          |                                                                                                                                                                                                                                                                                                                                                                                                                                          |                                                                                                                                                                                                                    |                                                  |                                        | ET WIRING ACO<br>RM WIRING ACO |                      |
|                                                                                                                                                                                                                                                            |                                                                                                                                                                                                                                                                                                                                                                                                                                          | FIELD PIPING I                                                                                                                                                                                                     |                                                  |                                        |                                | •                    |
| А                                                                                                                                                                                                                                                          |                                                                                                                                                                                                                                                                                                                                                                                                                                          | UNIT SIZE         0 - 200'           DPX 1.5 HP         1.25" NPT                                                                                                                                                  | LENGTH<br>201<br>1.50"<br>LENGTH<br>201<br>2.00" | I' +<br>NPT<br>I' +<br>NPT<br>R ELBOWS | S<br>2.0" NPT<br>4.9           |                      |
|                                                                                                                                                                                                                                                            | Form                                                                                                                                                                                                                                                                                                                                                                                                                                     | F-007 Rev. 01 8                                                                                                                                                                                                    |                                                  | 7                                      | <u> </u>                       | 6                    |
|                                                                                                                                                                                                                                                            |                                                                                                                                                                                                                                                                                                                                                                                                                                          | - •                                                                                                                                                                                                                |                                                  |                                        | •                              | -                    |