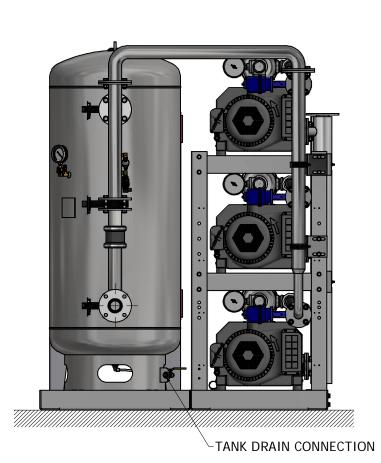

AND AMP RATINGS BEFORE STARTING ELECTRICAL INSTALLATION; AND MAKE CERTAIN THE VOLTAGE SUPPLIED BY THE FACILITY IS THE SAME.
- 4. THE ROOM REQUIRES DEDICATED MECHANICAL VENTILATION WITH AN ALLOWABLE TEMPERATURE VARIANCE OF 40° TO 105°F. (FOR HIGHER AMBIENTS, CONSULT FACTORY)
- 5. ALL ACCESSORIES, PIPE AND FITTINGS, EXCEPT DISCHARGE SILENCERS, BEYOND INLET AND DISCHARGE PORTS ARE SUPPLIED AND INSTALLED BY OTHERS.
- 6. ALLOW 36 INCHES IN FRONT OF CONTROL PANEL FOR MAINTENANCE AND VENTILATION, ALL OTHER SIDES REQUIRE 24 INCHES OF CLEARANCE.
- 7. WHEN DETERMINING THE TOTAL PIPE LENGTH, AND ALL THE STRAIGHT LENGTHS OF PIPE TOGETHER IN ADDITION TO THE NUMBER OF ELBOWS TIMES THE EFFECTIVE PIPE LENGTH FOR THAT PIPE SIZE. (SEE EQUIVALENT PIPE LENGTH TABLE & EXAMPLE CALCULATION IN THE O&M MANUAL)









|       | FIELD PIPING | INLET |
|-------|--------------|-------|
| _==== | FIELD PIPING | OUTLE |
|       | FIELD PIPING | OUTL  |

UNIT SIZE

TX 6.4

UNIT SIZE

TX 7.5

UNIT SIZE

EFF. PIPE

LENGTH (FT)

EXHAUST PIPE SIZE TABLE

(SEE NOTE 7)

TX 8.7 | 3.00" NPT | 4.00" NPT | 5.00" NPT

EFFECTIVE PIPE LENGTHS FOR ELBOWS
PIPE SIZE (IN) | 2.50" NPT | 3.00" NPT | 4.00" NPT | 5.00" NPT

7.9

PIPE LENGTH

PIPE LENGTH

3.00" NPT 4.00" NPT 5.00" NPT

PIPE LENGTH

0-75' 76'-350' 351'-500'

0-75' 76'-250' 251'-500'

0-50' 51'-150' 151'-500' 2.50" NPT 3.00" NPT 4.00" NPT

NO FOUNDATION OR INERTIA PAD IS REQUIRED (HOUSEKEEPING PAD IS OPTIONAL)

MDB COTTOZO19 MDB COTTOZO19

BEACONMEDÆS:

The drawing and the information contained thereon remain the property of SeaconMediates and may not be used