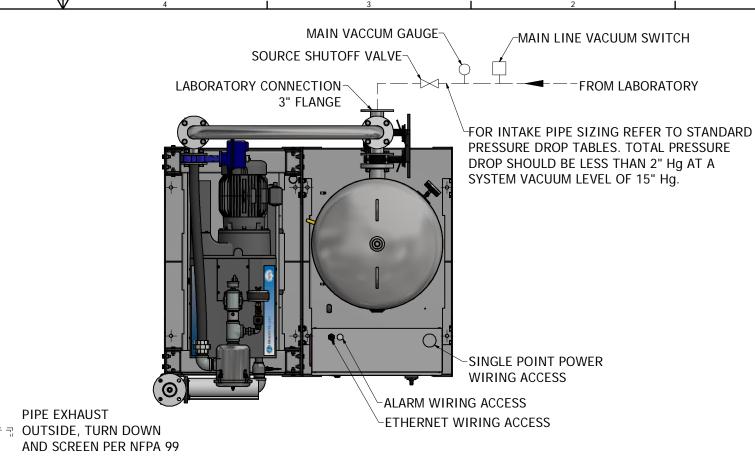

## NOTES:

- 1. ALL INTERCONNECTING PIPE AND FITTINGS SHALL BE INSTALLED BY THE CONTRACTOR.
- 2. PIPING LAYOUT IS DIAGRAMMATIC ONLY. FINAL ARRANGEMENT WILL BE SITE SPECIFIC. CONTRACTOR WILL BE RESPONSIBLE FOR FIELD VERIFICATION AND COORDINATING ACTUAL LOCATION WITH ALL OTHER TRADES.
- 3. CONTRACTOR SHALL VERIFY MOTOR VOLTAGE, PHASE AND AMP RATINGS BEFORE STARTING ELECTRICAL INSTALLATION; AND MAKE CERTAIN THE VOLTAGE SUPPLIED BY THE FACILITY IS THE SAME.
- 4. THE ROOM REQUIRES DEDICATED MECHANICAL VENTILATION WITH AN ALLOWABLE TEMPERATURE VARIANCE OF 40° TO 105°F. (FOR HIGHER AMBIENTS, CONSULT FACTORY)
- 5. ALL ACCESSORIES, PIPE AND FITTINGS, EXCEPT DISCHARGE SILENCERS, BEYOND INLET AND DISCHARGE PORTS ARE SUPPLIED AND INSTALLED BY OTHERS.
- 6. ALLOW 36 INCHES IN FRONT OF CONTROL PANEL FOR MAINTENANCE AND VENTILATION, ALL OTHER SIDES REQUIRE 24 INCHES OF CLEARANCE.
- 7. WHEN DETERMINING THE TOTAL PIPE LENGTH, AND ALL THE STRAIGHT LENGTHS OF PIPE TOGETHER IN ADDITION TO THE NUMBER OF ELBOWS TIMES THE EFFECTIVE PIPE LENGTH FOR THAT PIPE SIZE. (SEE EQUIVALENT PIPE LENGTH TABLE & EXAMPLE CALCULATION IN THE O&M MANUAL)