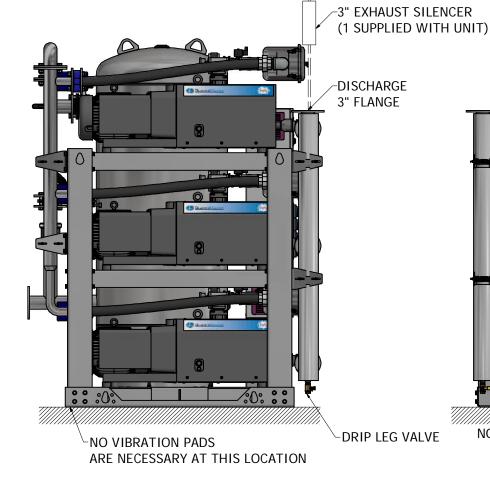

PIPE LENGTH

0-75' 76'-350' 351'-500'

0-75' 76'-250' 251'-500'

0-50' 51'-150' 151'-500' 2.50" NPT 3.00" NPT 4.00" NPT

NO FOUNDATION OR INERTIA PAD IS REQUIRED (HOUSEKEEPING PAD IS OPTIONAL)

MDB COTTOZO19 MDB COTTOZO19