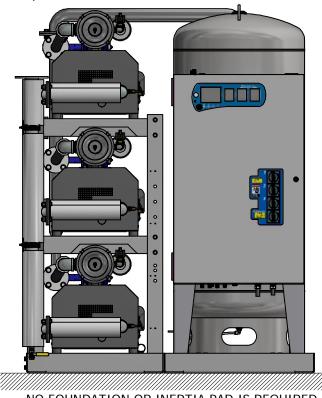

PIPE LENGTH

0-75' 76'-350' 351'-500'

0-75' 76'-250' 251'-500'

0-50' 51'-150' 151'-500' 2.50" NPT 3.00" NPT 4.00" NPT

NO FOUNDATION OR INERTIA PAD IS REQUIRED (HOUSEKEEPING PAD IS OPTIONAL)

MDB COTTOZO19 MDB COTTOZO19