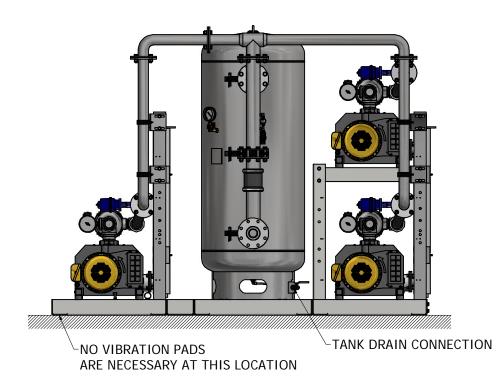

4107 8563 04 15HP TX LAB CLAW VAC SPC STANDARD AND O2 ASSURED BM190348

PIPE EXHAUST OUTSIDE, TURN

(200 GALLON RECEIVER SHOWN)

(HOUSEKEEPING PAD IS OPTIONAL)