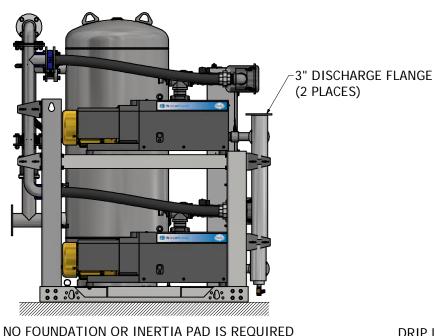

 FIELD PIPING INLET ===== FIELD PIPING OUTLET

-MAIN LINE VACUUM SWITCH

MAIN VACUUM GAUGE

-SOURCE SHUTOFF VALVE

DOWN AND SCREEN PER NFPA 99 DRIP LEG VALVE

3" EXHAUST SILENCER-(2 SUPPLIED WITH UNIT)

(2 PLACES)

4107 8563 04 15HP TX LAB CLAW VAC SPC STANDARD AND O2 ASSURED BM190348

PIPE EXHAUST OUTSIDE, TURN

(200 GALLON RECEIVER SHOWN)

(HOUSEKEEPING PAD IS OPTIONAL)