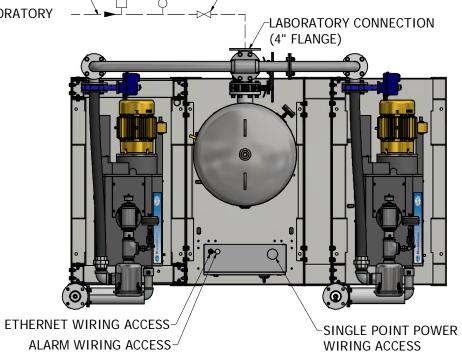

## NOTES:

- 1. ALL INTERCONNECTING PIPE AND FITTINGS SHALL BE INSTALLED BY THE CONTRACTOR.
- 2. PIPING LAYOUT IS DIAGRAMMATIC ONLY. FINAL ARRANGEMENT WILL BE SITE SPECIFIC. CONTRACTOR WILL BE RESPONSIBLE FOR FIELD VERIFICATION AND COORDINATING ACTUAL LOCATION WITH ALL OTHER TRADES.
- 3. CONTRACTOR SHALL VERIFY MOTOR VOLTAGE, PHASE AND AMP RATINGS BEFORE STARTING ELECTRICAL INSTALLATION; AND MAKE CERTAIN THE VOLTAGE SUPPLIED BY THE FACILITY IS THE SAME.
- 4. THE ROOM REQUIRES DEDICATED MECHANICAL VENTILATION WITH AN ALLOWABLE TEMPERATURE VARIANCE OF 40° TO 105°F. (FOR HIGHER AMBIENTS, CONSULT FACTORY)
- 5. ALL ACCESSORIES, PIPE AND FITTINGS, EXCEPT DISCHARGE SILENCERS, BEYOND INLET AND DISCHARGE PORTS ARE SUPPLIED AND INSTALLED BY OTHERS.
- 6. ALLOW 36 INCHES IN FRONT OF CONTROL PANEL FOR MAINTENANCE AND VENTILATION, ALL OTHER SIDES REQUIRE 24 INCHES OF CLEARANCE.
- 7. WHEN DETERMINING THE TOTAL PIPE LENGTH, AND ALL THE STRAIGHT LENGTHS OF PIPE TOGETHER IN ADDITION TO THE NUMBER OF ELBOWS TIMES THE EFFECTIVE PIPE LENGTH FOR THAT PIPE SIZE. (SEE EQUIVALENT PIPE LENGTH TABLE & EXAMPLE CALCULATION IN THE O&M MANUAL)

 FIELD PIPING INLET ===== FIELD PIPING OUTLET

-MAIN LINE VACUUM SWITCH

MAIN VACUUM GAUGE

-SOURCE SHUTOFF VALVE

DOWN AND SCREEN PER NFPA 99 DRIP LEG VALVE

3" EXHAUST SILENCER-(2 SUPPLIED WITH UNIT)

(2 PLACES)