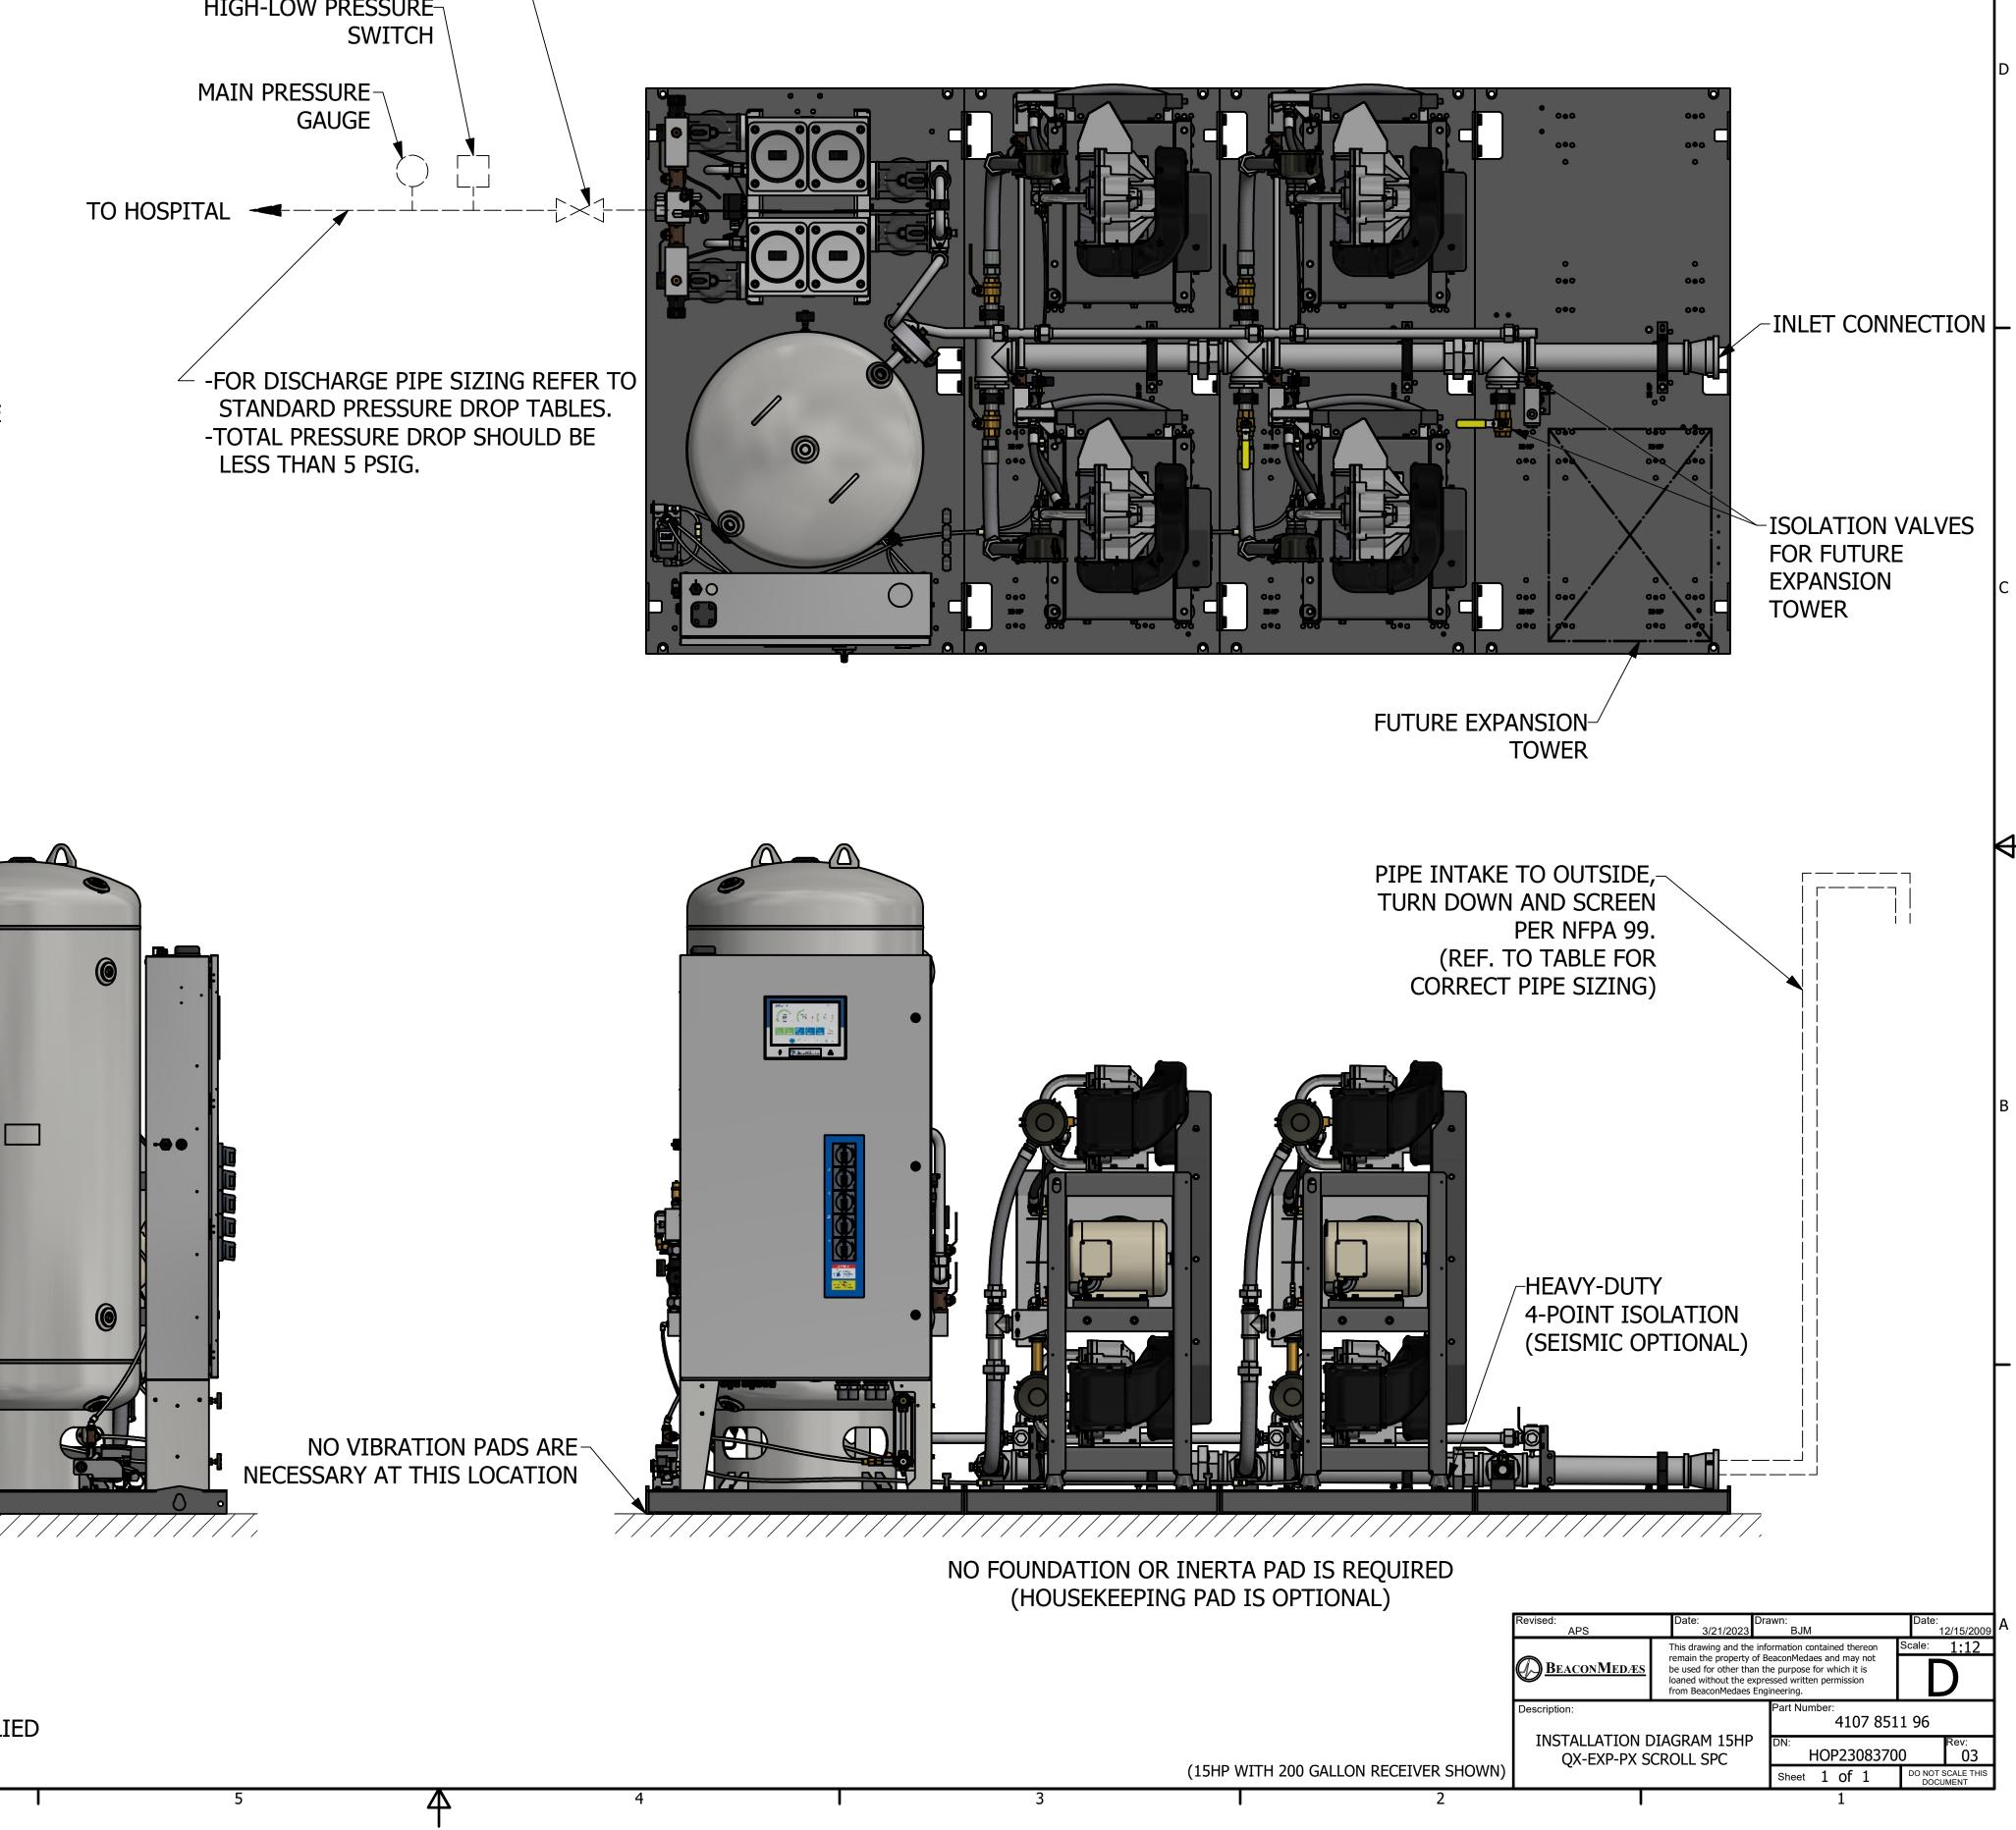

## **GENERAL NOTES:**

- 1. ALL INTERCONNECTING PIPING, ACCESSORIES, AND PIPE FITTINGS SHALL BE SUPPLIED AND INSTALLED BY THE CONTRACTOR.
- 2. ALL PIPING SHALL BE HARD-DRAWN SEAMLESS TYPE "K" OR "L" COPPER TUBING CONFORMING TO ASTM DESIGNATION B-819.
- 3. ALL PIPING SHALL BE INSTALLED IN ACCORDANCE WITH NFPA 99. PIPING LAYOUT IS DIAGRAMMATIC ONLY. FINAL ARRANGEMENT WILL BE SITE SPECIFIC. CONTRACTOR WILL BE RESPONSIBLE FOR FIELD VERIFICATION AND COORDINATING ACTUAL LOCATIONS WITH ALL OTHER TRADES.
- 4. CONTRACTOR SHALL VERIFY MOTOR VOLTAGE, PHASE AND AMP RATINGS BEFORE STARTING ELECTRICAL INSTALLATION AND MAKE CERTAIN THE VOLTAGE SUPPLIED BY THE HOSPITAL IS THE SAME.
- 5. THE ROOM REQUIRES DEDICATED MECHANICAL VENTILATION WITH AN ALLOWABLE TEMPERATURE VARIANCE OF 40° TO 105°F. (FOR HIGHER AMBIENTS, CONSULT FACTORY).
- 6. ELECTRICAL POWER SHOULD BE SUPPLIED FROM THE EQUIPMENT SYSTEM BRANCH OF THE ESSENTIAL ELECTRICAL SYSTEM (EMERGENCY POWER).
- c 7. EQUIPMENT, INSTALLATION, AND TESTING OF THE MEDICAL AIR SYSTEM SHALL COMPLY WITH NFPA 99, AND ALL STATE AND LOCAL CODES OR ORDINANCES.
- 8. WHEN DETERMINING THE TOTAL PIPE LENGTH, ADD ALL THE STRAIGHT LENGTHS OF PIPE TOGETHER IN ADDITION TO THE NUMBER OF ELBOWS TIMES THE EFFECTIVE PIPE LENGTH FOR THAT PIPE SIZE. (SEE EQUIVALENT PIPE LENGTH TABLE & EXAMPLE CALCULATION IN O & M MANUAL)
- 9. ALLOW 36 INCHES IN FRONT OF CONTROL PANEL FOR MAINTENANCE AND VENTILATION, ALL OTHER SIDES REQUIRE 24 INCHES OF CLEARNACE.

DISCHARGE CONNECTION

| INTAKE PIPE SIZE TABLE (SEE NOTE 8) |             |           |          |  |
|-------------------------------------|-------------|-----------|----------|--|
| UNIT SIZE                           | PIPE LENGTH |           |          |  |
|                                     | 0-125'      | 126'-400' | 401'+    |  |
| QX-EXP-PX                           | 4.0" NPT    | 5.0" NPT  | 6.0" NPT |  |

| EFFECTIVE PIPE LENGTH FOR ELBOWS |           |           |           |  |
|----------------------------------|-----------|-----------|-----------|--|
| PIPE SIZE (IN)                   | 4.00" NPT | 5.00" NPT | 6.00" NPT |  |
| EFF. PIPE<br>LENGTH (FT)         | 10        | 11.9      | 13.2      |  |

NOTE: ALL ACCESSORIES, PIPE, AND FITTINGS BEYOND INLET AND DISCHARGE PORTS ARE SUPPLIED AND INSTALLED BY OTHERS.

Form F-007 Rev. 01 8

-