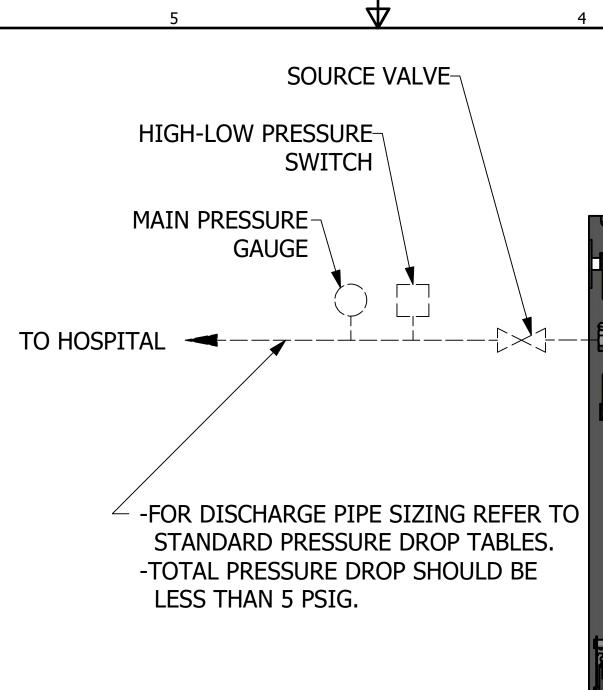

NOTE: ALL ACCESSORIES, PIPE, AND FITTINGS BEYOND INLET AND DISCHARGE PORTS ARE SUPPLIED AND INSTALLED BY OTHERS.

Form F-007 Rev. 01 8

-