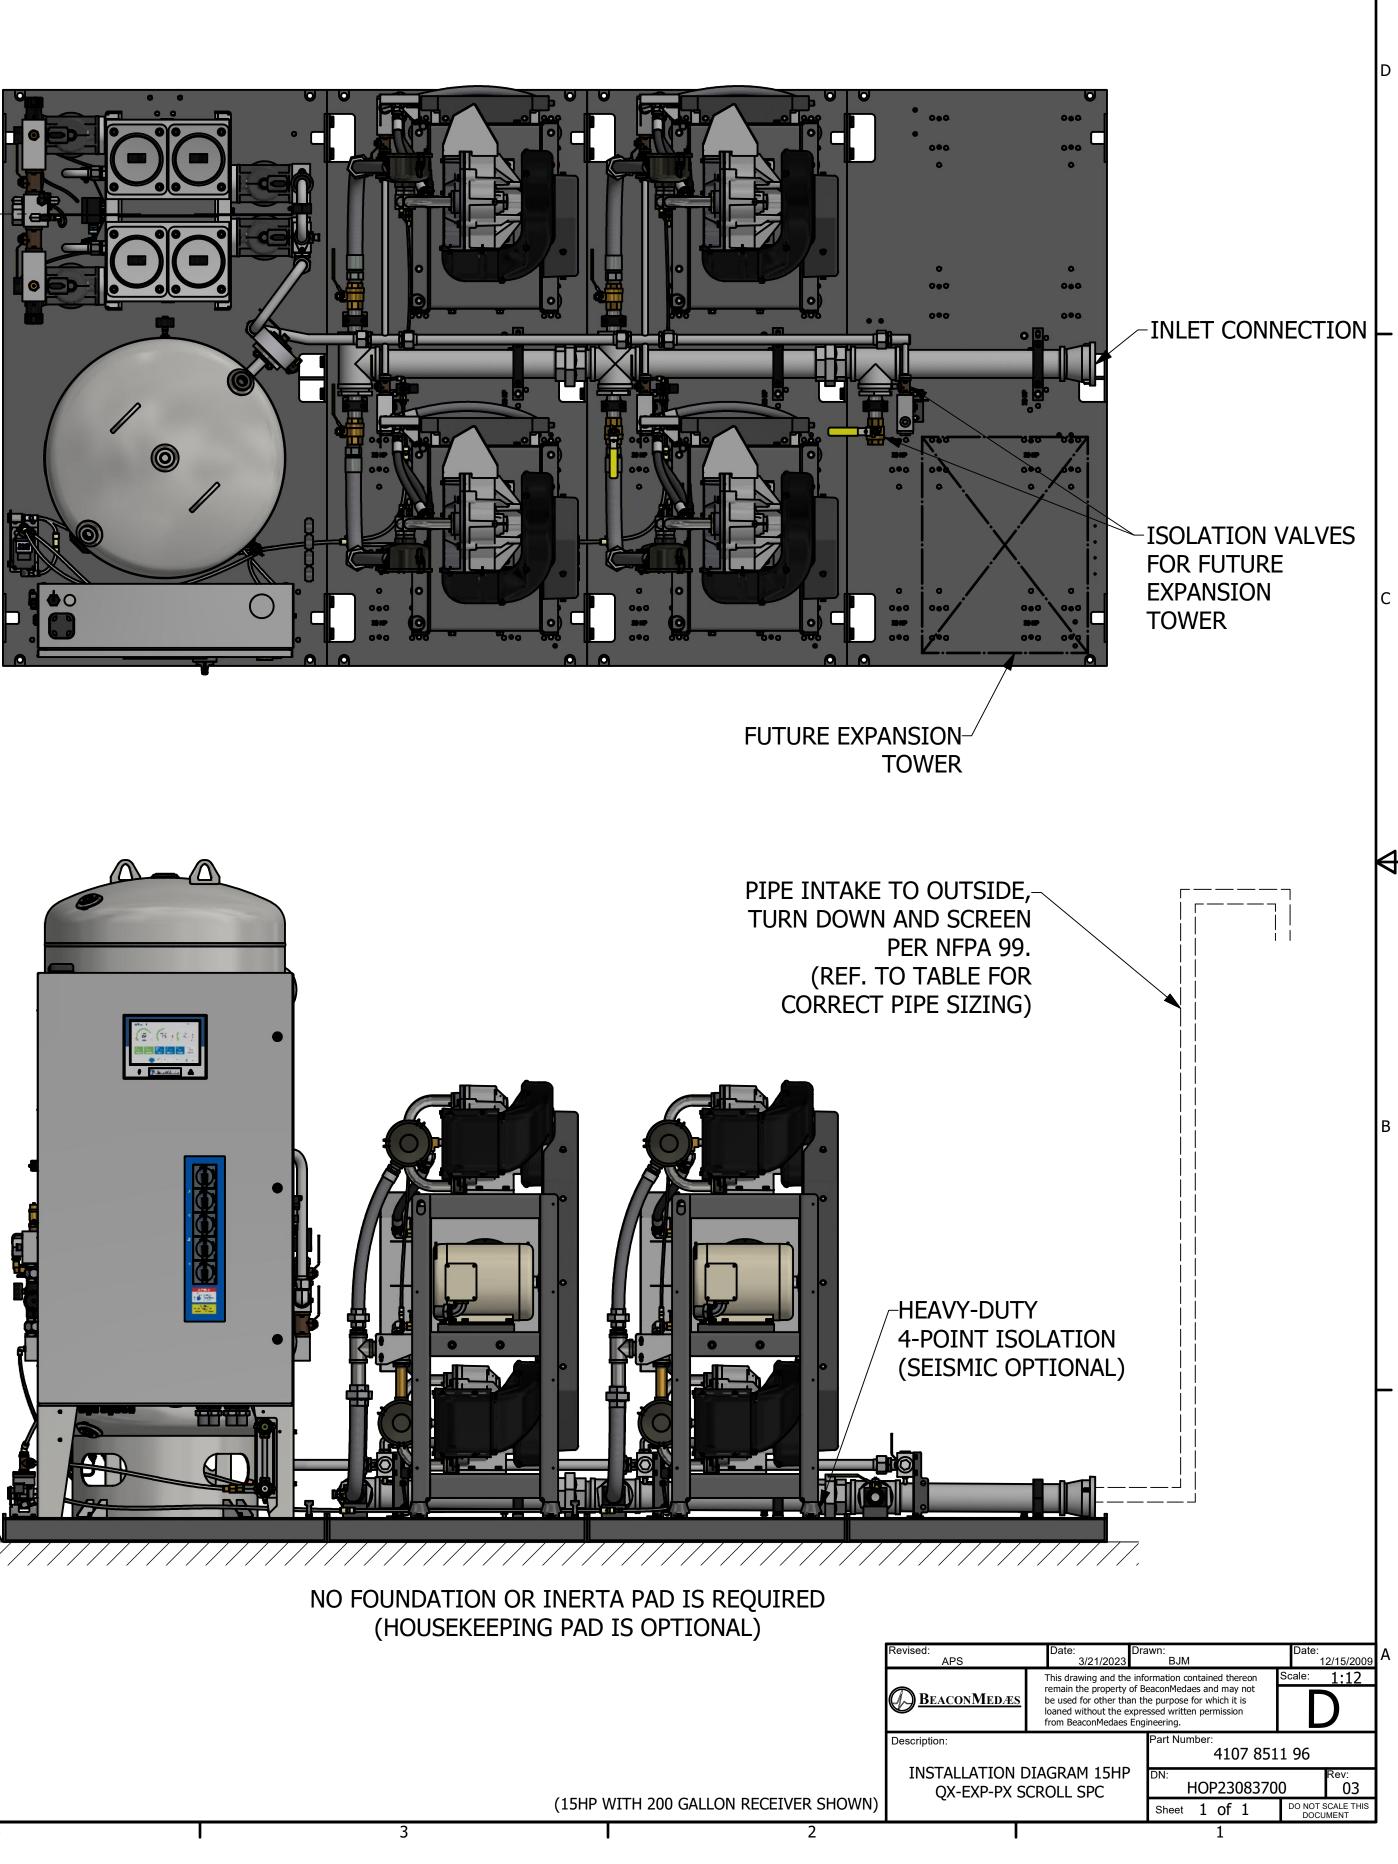

## **GENERAL NOTES:**

- 1. ALL INTERCONNECTING PIPING, ACCESSORIES, AND PIPE FITTINGS SHALL BE SUPPLIED AND INSTALLED BY THE CONTRACTOR.
- 2. ALL PIPING SHALL BE HARD-DRAWN SEAMLESS TYPE "K" OR "L" COPPER TUBING CONFORMING TO ASTM DESIGNATION B-819.
- 3. ALL PIPING SHALL BE INSTALLED IN ACCORDANCE WITH NFPA 99. PIPING LAYOUT IS DIAGRAMMATIC ONLY. FINAL ARRANGEMENT WILL BE SITE SPECIFIC. CONTRACTOR WILL BE RESPONSIBLE FOR FIELD VERIFICATION AND COORDINATING ACTUAL LOCATIONS WITH ALL OTHER TRADES.
- 4. CONTRACTOR SHALL VERIFY MOTOR VOLTAGE, PHASE AND AMP RATINGS BEFORE STARTING ELECTRICAL INSTALLATION AND MAKE CERTAIN THE VOLTAGE SUPPLIED BY THE HOSPITAL IS THE SAME.
- 5. THE ROOM REQUIRES DEDICATED MECHANICAL VENTILATION WITH AN ALLOWABLE TEMPERATURE VARIANCE OF 40° TO 105°F. (FOR HIGHER AMBIENTS, CONSULT FACTORY).
- 6. ELECTRICAL POWER SHOULD BE SUPPLIED FROM THE EQUIPMENT SYSTEM BRANCH OF THE ESSENTIAL ELECTRICAL SYSTEM (EMERGENCY POWER).
- c 7. EQUIPMENT, INSTALLATION, AND TESTING OF THE MEDICAL AIR SYSTEM SHALL COMPLY WITH NFPA 99, AND ALL STATE AND LOCAL CODES OR ORDINANCES.
- 8. WHEN DETERMINING THE TOTAL PIPE LENGTH, ADD ALL THE STRAIGHT LENGTHS OF PIPE TOGETHER IN ADDITION TO THE NUMBER OF ELBOWS TIMES THE EFFECTIVE PIPE LENGTH FOR THAT PIPE SIZE. (SEE EQUIVALENT PIPE LENGTH TABLE & EXAMPLE CALCULATION IN O & M MANUAL)
- 9. ALLOW 36 INCHES IN FRONT OF CONTROL PANEL FOR MAINTENANCE AND VENTILATION, ALL OTHER SIDES REQUIRE 24 INCHES OF CLEARNACE.

DISCHARGE CONNECTION

| INTAKE PIPE SIZE TABLE (SEE NOTE 8) |             |           |          |  |
|-------------------------------------|-------------|-----------|----------|--|
| UNIT SIZE                           | PIPE LENGTH |           |          |  |
|                                     | 0-125'      | 126'-400' | 401'+    |  |
| QX-EXP-PX                           | 4.0" NPT    | 5.0" NPT  | 6.0" NPT |  |

| EFFECTIVE PIPE LENGTH FOR ELBOWS |           |           |           |  |
|----------------------------------|-----------|-----------|-----------|--|
| PIPE SIZE (IN)                   | 4.00" NPT | 5.00" NPT | 6.00" NPT |  |
| EFF. PIPE<br>LENGTH (FT)         | 10        | 11.9      | 13.2      |  |

NOTE: ALL ACCESSORIES, PIPE, AND FITTINGS BEYOND INLET AND DISCHARGE PORTS ARE SUPPLIED AND INSTALLED BY OTHERS.

Form F-007 Rev. 01 8

-