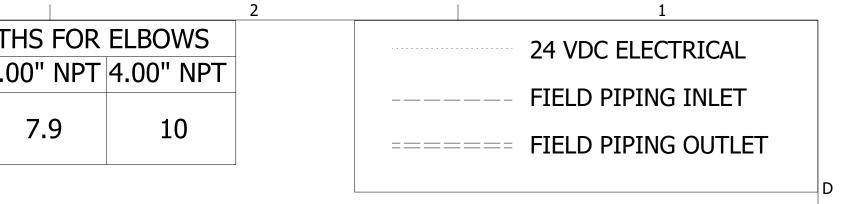

| 5 | $\checkmark$                          | 7                       | 4           |           |             | 3              |       |
|---|---------------------------------------|-------------------------|-------------|-----------|-------------|----------------|-------|
|   | · · · · · · · · · · · · · · · · · · · | EXHAUST PIPE SIZE TABLE |             |           |             | EFF. PIPE LEN  | IGTHS |
|   |                                       |                         | (SEE NOTE 9 | )         | _           | PIPE SIZE (IN) | 3.00' |
|   |                                       | UNIT SIZE               | PIPE LENGTH |           | -           | EFF. PIPE      | 7     |
|   |                                       | 0-150'                  | 151'-500'   | LENGTH (F | LENGTH (FT) |                |       |
|   |                                       | QX 5.4 HP               | 3.00" NPT   | 4.00"NPT  |             |                |       |
|   |                                       |                         |             |           |             |                |       |
|   |                                       |                         |             |           |             |                |       |