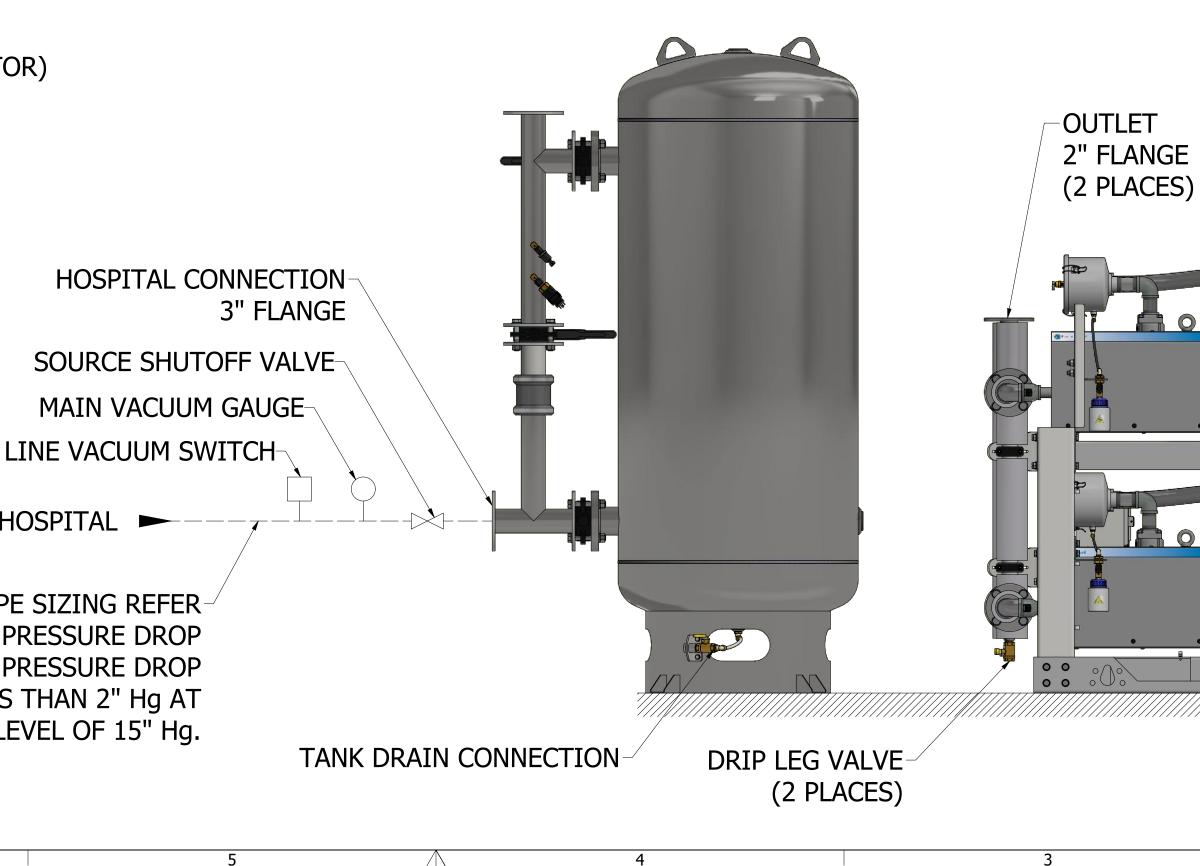

| Г |     | 8                                                                                              |                                                                         | 7                               |                                           |                                       | 6                                       |                                                                                        |                       |
|---|-----|------------------------------------------------------------------------------------------------|-------------------------------------------------------------------------|---------------------------------|-------------------------------------------|---------------------------------------|-----------------------------------------|----------------------------------------------------------------------------------------|-----------------------|
|   |     | TES:<br>ALL INTERCONNECTING                                                                    | PIPE AND FITTINGS SHAL                                                  | L BE INSTALLE                   | D BY THE CONTRACT                         | OR.                                   |                                         |                                                                                        |                       |
|   | 2.  |                                                                                                | STALLED IN ACCORDANCE<br>FINAL ARRANGEMENT WI<br>O VERIFICATION AND COC | LL BE SITE SPE                  | CIFIC. CONTRACTOR                         | WILL BE                               |                                         |                                                                                        |                       |
| D | 3.  | CONTRACTOR SHALL VER<br>INSTALLATION; AND MAK                                                  | -                                                                       |                                 |                                           |                                       | RICAL                                   |                                                                                        |                       |
|   | 4.  | THE ROOM REQUIRES DE<br>VARIANCE OF 40° TO 105                                                 |                                                                         |                                 |                                           | EMPERATURE                            |                                         |                                                                                        |                       |
|   | 5.  | ELECTRICAL POWER SHAL<br>ELECTRICAL SYSTEM (EM                                                 |                                                                         | E EQUIPMENT                     | SYSTEM BRANCH OF 1                        | THE ESSENTIA                          | L                                       |                                                                                        |                       |
| _ | 6.  | EQUIPMENT, INSTALLATI<br>99, 2005 EDITION, AND A                                               | •                                                                       |                                 |                                           | Comply with                           | NFPA                                    |                                                                                        |                       |
|   | 7.  | WIRE LAG PUMP RUNNING<br>SYSTEM AS REQUIRED BY                                                 |                                                                         | CTS IN THIS C                   | ONTROL SYSTEM TO N                        | MASTER ALARN                          | М                                       |                                                                                        |                       |
|   | 8.  | ALL ACCESSORIES, PIPE A<br>PORTS ARE SUPPLIED AN                                               |                                                                         |                                 | NCERS, BEYOND INLE                        | T AND DISCH                           | ARGE                                    |                                                                                        |                       |
|   | 9.  | WHEN DETERMINING THE<br>IN ADDITION TO THE NU<br>(SEE EQUIVALENT PIPE L                        | MBER OF ELBOWS TIMES                                                    | THE EFFECTIV                    | E PIPE LENGTH FOR T                       | HAT PIPE SIZE                         |                                         |                                                                                        |                       |
| С | 10. | PUMP MODULE CONTROL<br>ROUTED SEPARATELY FR<br>HIGH VOLTAGE WIRING I<br>FIELD WIRING TO BE A M | OM HIGH VOLTAGE WIRII<br>MUST ALSO BE MAINTAIN                          | NG (200-480Vao<br>ED INSIDE THE | c). SEPARATION OF LO<br>CONTROL PANEL. 24 | OW VOLTAGE A                          | AND                                     |                                                                                        |                       |
|   | 11. | ALL MOTOR WIRING MUS<br>THE CONTROL PANEL ON                                                   |                                                                         |                                 |                                           |                                       | R                                       |                                                                                        |                       |
|   | 12. | •                                                                                              | ADDITIONAL<br>FRANSLATION REQUIREM<br>ON SHOULD BE DETERMI              | ENTS                            |                                           |                                       | XHAUST OUT<br>DOWN AND S<br>PA 99       | •                                                                                      |                       |
|   |     |                                                                                                |                                                                         |                                 |                                           | (2 SUPPL                              | IST SILENCE<br>IED WITH U<br>ED BY CONT | INIT,                                                                                  |                       |
| В |     |                                                                                                |                                                                         |                                 |                                           |                                       |                                         |                                                                                        |                       |
|   |     |                                                                                                |                                                                         |                                 |                                           |                                       |                                         | HOSPI                                                                                  | TAL CO                |
|   |     |                                                                                                |                                                                         |                                 |                                           |                                       |                                         | SOURCE                                                                                 | SHUT                  |
|   |     |                                                                                                |                                                                         | 0                               |                                           | •                                     |                                         | MAIN V                                                                                 |                       |
|   |     |                                                                                                |                                                                         |                                 |                                           | - •                                   | ſ                                       | MAIN LINE VACU                                                                         | IUM SV                |
|   |     |                                                                                                |                                                                         |                                 |                                           | · · · · · · · · · · · · · · · · · · · | FI                                      | ROM HOSPITAL                                                                           |                       |
| А |     |                                                                                                | (RECEIVER                                                               | REMOVED F                       | FOR CLARITY)                              | A SY                                  | TO STAND<br>TABLES. TO<br>SHOULD BE     | KE PIPE SIZING I<br>DARD PRESSURE<br>DTAL PRESSURE<br>E LESS THAN 2"<br>JUM LEVEL OF 1 | DROP<br>DROP<br>Hg AT |
|   |     |                                                                                                |                                                                         | •                               | - /                                       |                                       |                                         |                                                                                        | -                     |