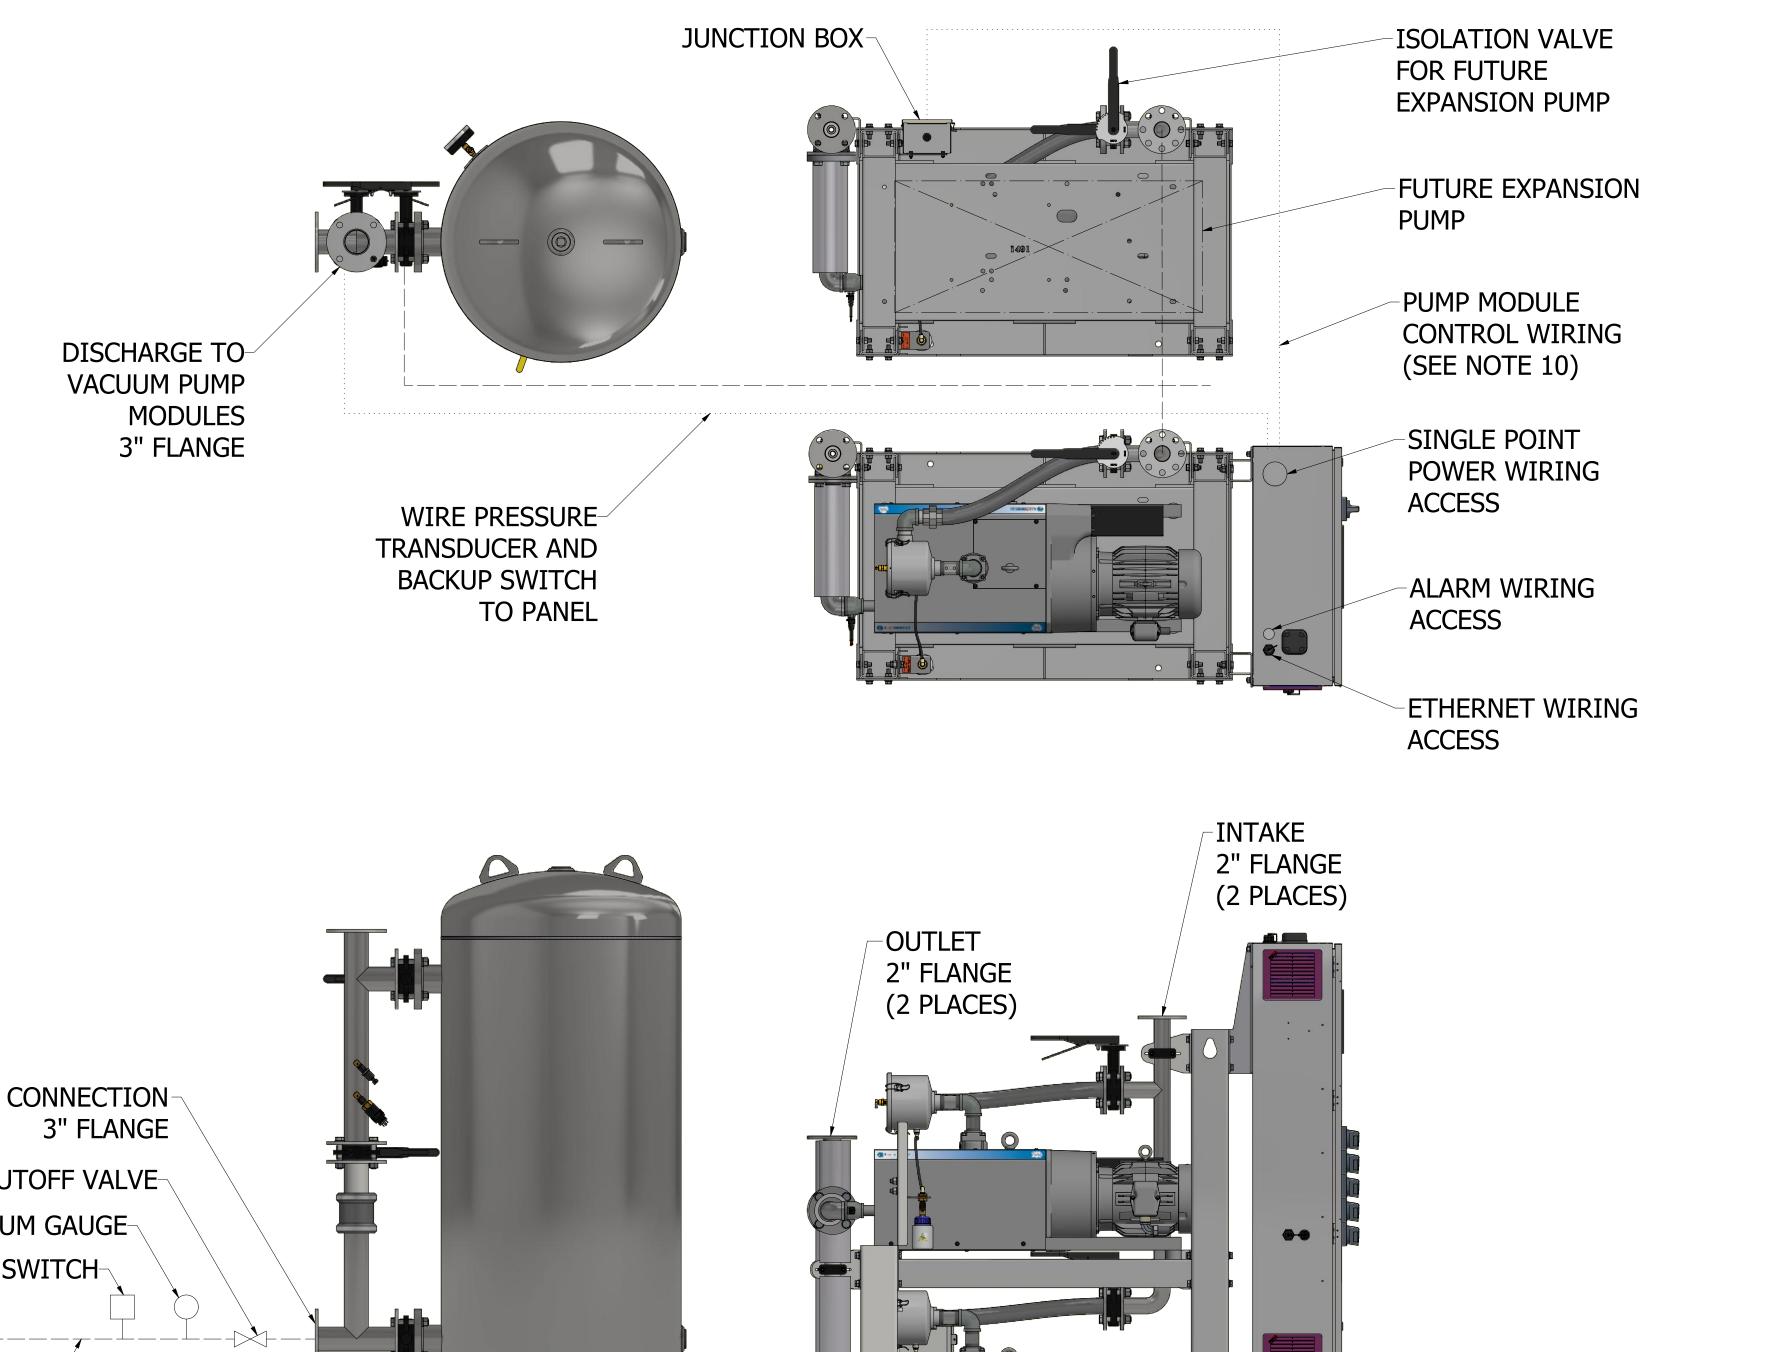

| Г |     | 8                                                                                              |                                                                         | 7                               |                                           |                                       | 6                                       |                                                                                        |                       |
|---|-----|------------------------------------------------------------------------------------------------|-------------------------------------------------------------------------|---------------------------------|-------------------------------------------|---------------------------------------|-----------------------------------------|----------------------------------------------------------------------------------------|-----------------------|
|   |     | TES:<br>ALL INTERCONNECTING                                                                    | PIPE AND FITTINGS SHAL                                                  | L BE INSTALLE                   | D BY THE CONTRACT                         | OR.                                   |                                         |                                                                                        |                       |
|   | 2.  |                                                                                                | STALLED IN ACCORDANCE<br>FINAL ARRANGEMENT WI<br>O VERIFICATION AND COC | LL BE SITE SPE                  | CIFIC. CONTRACTOR                         | WILL BE                               |                                         |                                                                                        |                       |
| D | 3.  | CONTRACTOR SHALL VER<br>INSTALLATION; AND MAK                                                  | -                                                                       |                                 |                                           |                                       | RICAL                                   |                                                                                        |                       |
|   | 4.  | THE ROOM REQUIRES DE<br>VARIANCE OF 40° TO 105                                                 |                                                                         |                                 |                                           | EMPERATURE                            |                                         |                                                                                        |                       |
|   | 5.  | ELECTRICAL POWER SHAL<br>ELECTRICAL SYSTEM (EM                                                 |                                                                         | E EQUIPMENT                     | SYSTEM BRANCH OF 1                        | THE ESSENTIA                          | L                                       |                                                                                        |                       |
| _ | 6.  | EQUIPMENT, INSTALLATI<br>99, 2005 EDITION, AND A                                               | •                                                                       |                                 |                                           | Comply with                           | NFPA                                    |                                                                                        |                       |
|   | 7.  | WIRE LAG PUMP RUNNING<br>SYSTEM AS REQUIRED BY                                                 |                                                                         | CTS IN THIS C                   | ONTROL SYSTEM TO N                        | MASTER ALARN                          | М                                       |                                                                                        |                       |
|   | 8.  | ALL ACCESSORIES, PIPE A<br>PORTS ARE SUPPLIED AN                                               |                                                                         |                                 | NCERS, BEYOND INLE                        | T AND DISCH                           | ARGE                                    |                                                                                        |                       |
|   | 9.  | WHEN DETERMINING THE<br>IN ADDITION TO THE NU<br>(SEE EQUIVALENT PIPE L                        | MBER OF ELBOWS TIMES                                                    | THE EFFECTIV                    | E PIPE LENGTH FOR T                       | HAT PIPE SIZE                         |                                         |                                                                                        |                       |
| С | 10. | PUMP MODULE CONTROL<br>ROUTED SEPARATELY FR<br>HIGH VOLTAGE WIRING I<br>FIELD WIRING TO BE A M | OM HIGH VOLTAGE WIRII<br>MUST ALSO BE MAINTAIN                          | NG (200-480Vao<br>ED INSIDE THE | c). SEPARATION OF LO<br>CONTROL PANEL. 24 | OW VOLTAGE A                          | AND                                     |                                                                                        |                       |
|   | 11. | ALL MOTOR WIRING MUS<br>THE CONTROL PANEL ON                                                   |                                                                         |                                 |                                           |                                       | R                                       |                                                                                        |                       |
|   | 12. | •                                                                                              | ADDITIONAL<br>FRANSLATION REQUIREM<br>ON SHOULD BE DETERMI              | ENTS                            |                                           |                                       | XHAUST OUT<br>DOWN AND S<br>PA 99       | •                                                                                      |                       |
|   |     |                                                                                                |                                                                         |                                 |                                           | (2 SUPPL                              | IST SILENCE<br>IED WITH U<br>ED BY CONT | INIT,                                                                                  |                       |
| В |     |                                                                                                |                                                                         |                                 |                                           |                                       |                                         |                                                                                        |                       |
|   |     |                                                                                                |                                                                         |                                 |                                           |                                       |                                         | HOSPI                                                                                  | TAL CO                |
|   |     |                                                                                                |                                                                         |                                 |                                           |                                       |                                         | SOURCE                                                                                 | SHUT                  |
|   |     |                                                                                                |                                                                         | 0                               |                                           | •                                     |                                         | MAIN V                                                                                 |                       |
|   |     |                                                                                                |                                                                         |                                 |                                           | - •                                   | ſ                                       | MAIN LINE VACU                                                                         | IUM SV                |
|   |     |                                                                                                |                                                                         |                                 |                                           | · · · · · · · · · · · · · · · · · · · | FI                                      | ROM HOSPITAL                                                                           |                       |
| А |     |                                                                                                | (RECEIVER                                                               | REMOVED F                       | FOR CLARITY)                              | A SY                                  | TO STAND<br>TABLES. TO<br>SHOULD BE     | KE PIPE SIZING I<br>DARD PRESSURE<br>DTAL PRESSURE<br>E LESS THAN 2"<br>JUM LEVEL OF 1 | DROP<br>DROP<br>Hg AT |
|   |     |                                                                                                |                                                                         | •                               | - /                                       |                                       |                                         |                                                                                        | -                     |