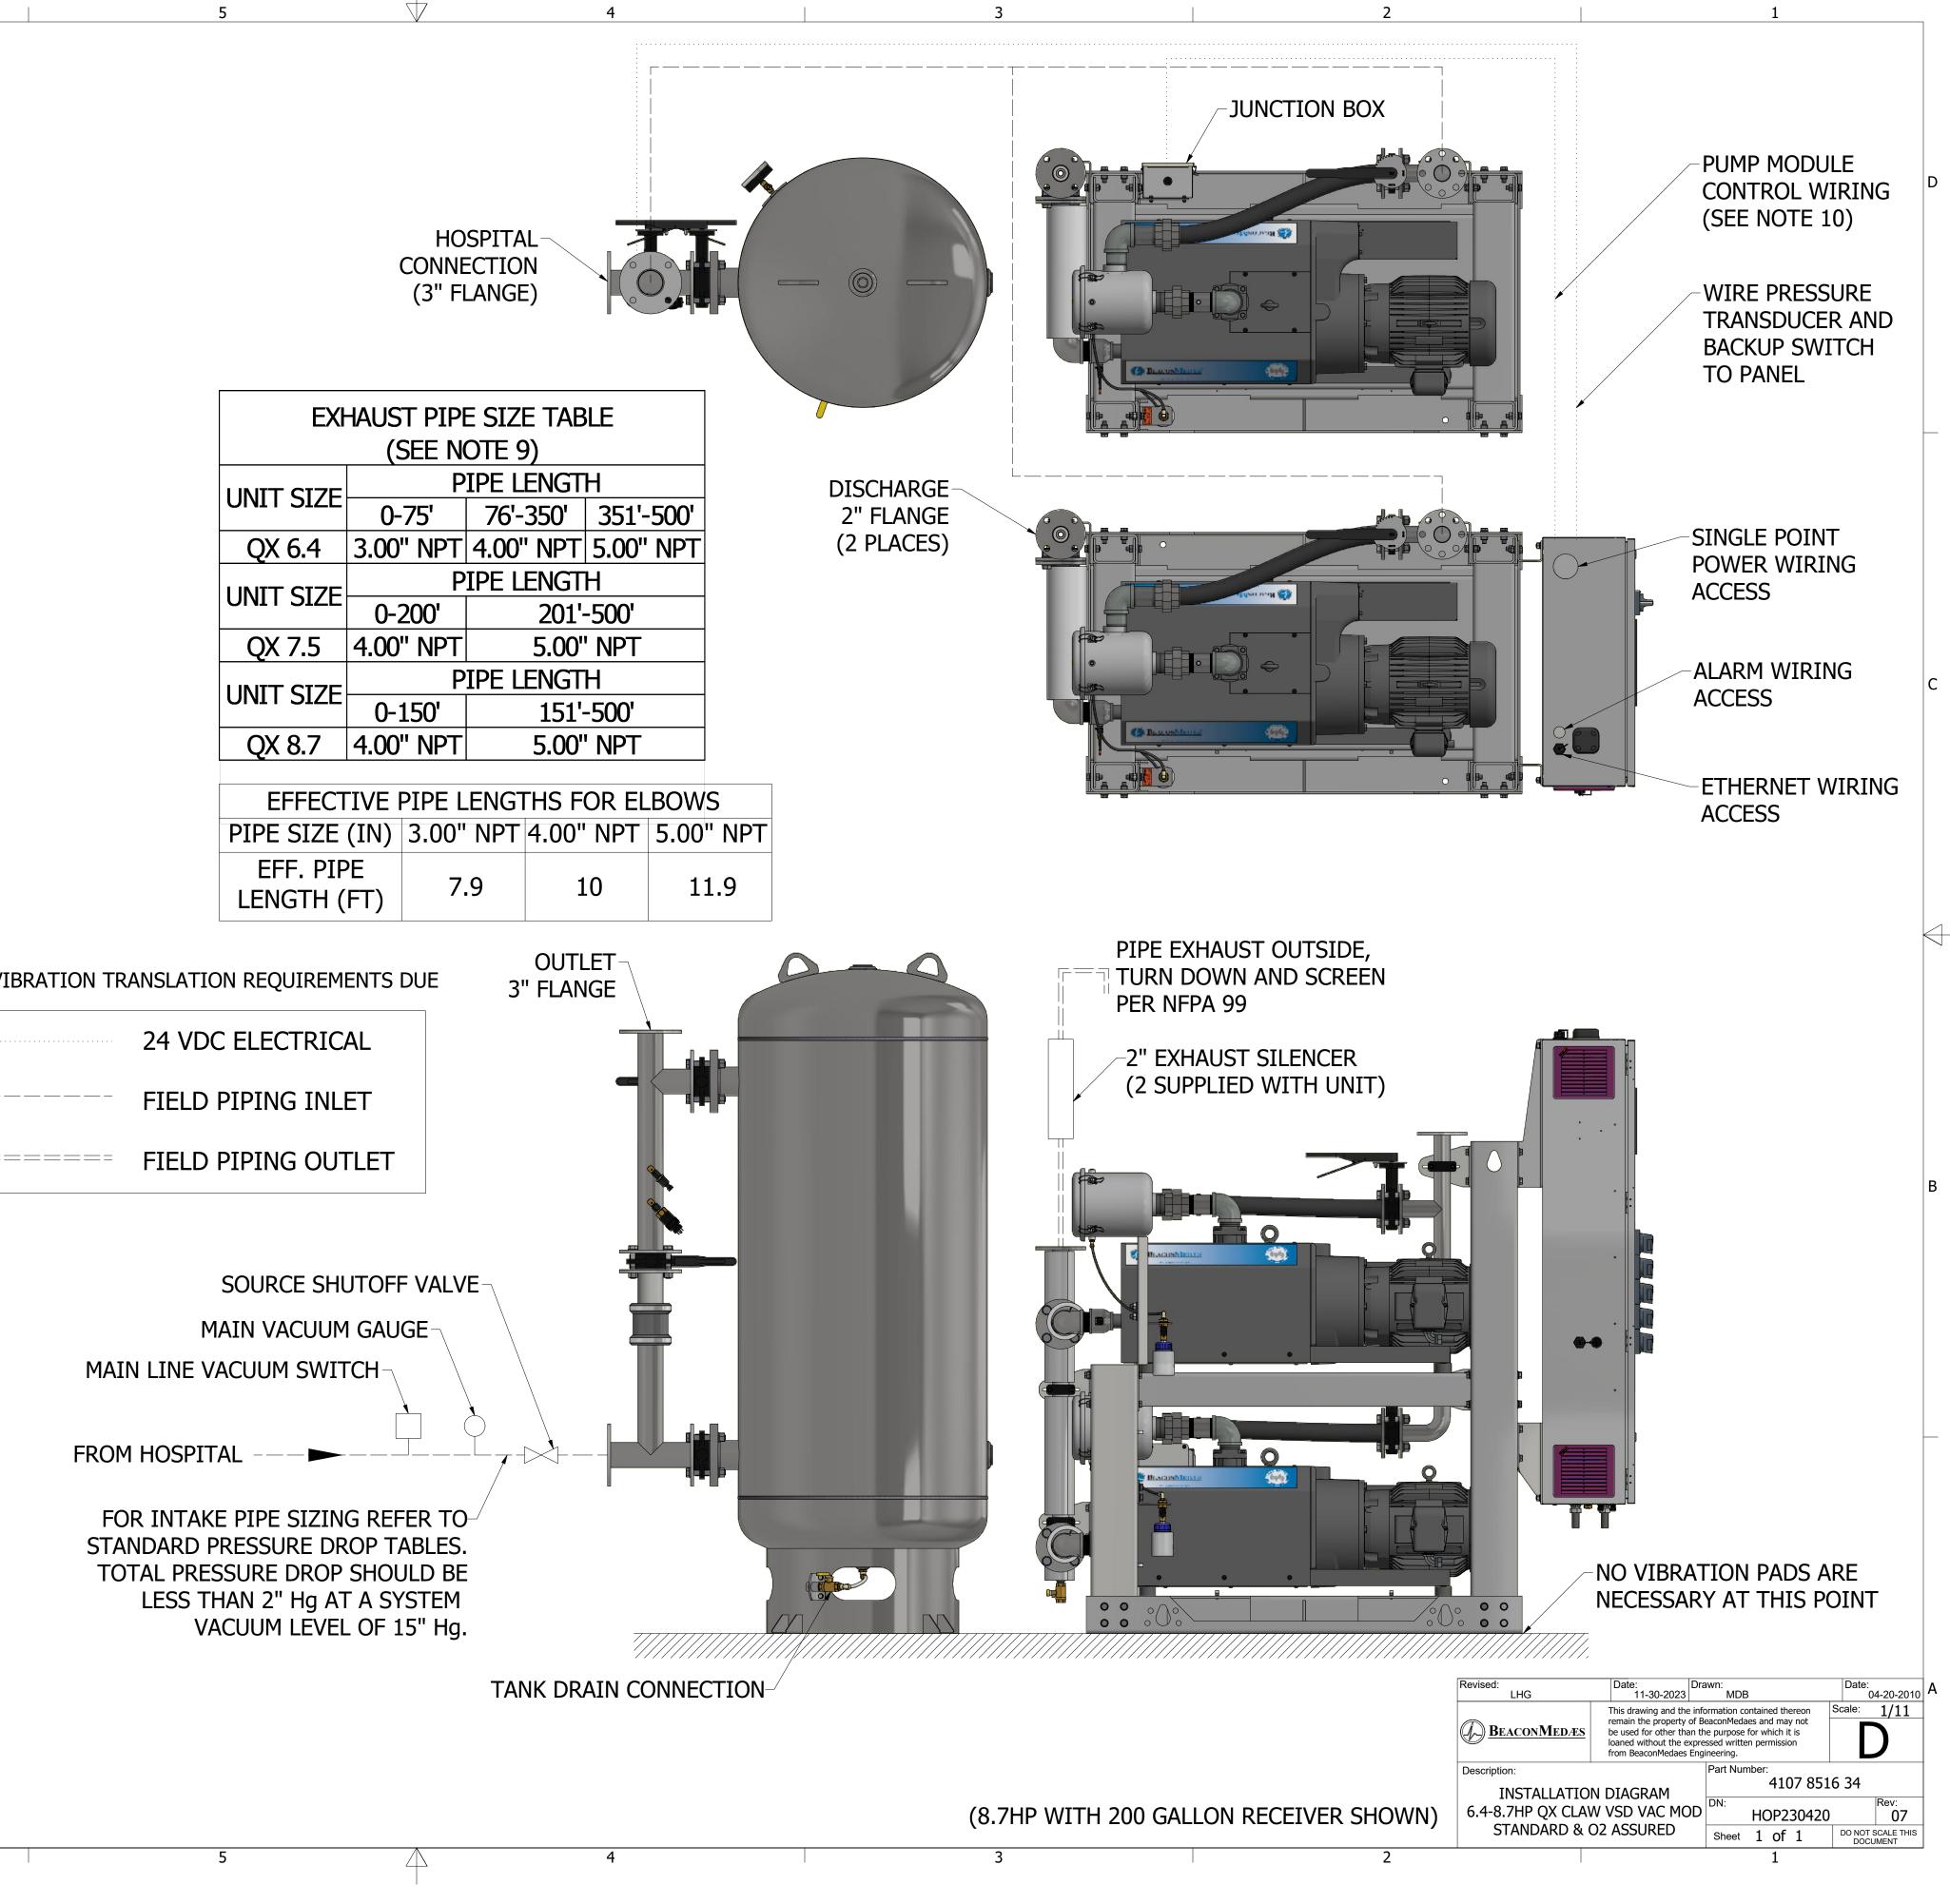

|   | NO                                                                                                                                                                | TES:              | 8                               |                                                                       | 7                           |                                  |                              | 6               |             |
|---|-------------------------------------------------------------------------------------------------------------------------------------------------------------------|-------------------|---------------------------------|-----------------------------------------------------------------------|-----------------------------|----------------------------------|------------------------------|-----------------|-------------|
| D | 1.                                                                                                                                                                | ALL INTE          | RCONNECTING F                   | PIPE AND FITTING                                                      | GS SHALL BE                 | INSTALLED BY                     | THE CONTRAC                  | CTOR.           |             |
|   | 2.                                                                                                                                                                | DIAGRAM           | 1MATIC ONLY. F                  | STALLED IN ACCO<br>FINAL ARRANGEM<br>VERIFICATION A                   | ENT WILL BE                 | SITE SPECIFIC                    | C. CONTRACTO                 | OR WILL BE      |             |
|   | 3.                                                                                                                                                                |                   |                                 | RIFY MOTOR VOLT                                                       | -                           |                                  |                              |                 | Frical      |
|   | 4.                                                                                                                                                                |                   |                                 | DICATED MECHA<br>5°F. (FOR HIGHE                                      |                             |                                  |                              | E TEMPERATURE   | Ξ           |
|   | 5.                                                                                                                                                                |                   |                                 | ll be supplied f<br>Iergency power                                    |                             | UIPMENT SYST                     | Tem Branch (                 | )F THE ESSENTI  | AL          |
|   | 6.                                                                                                                                                                | •                 | •                               | ON, AND TESTING                                                       |                             |                                  |                              | LL COMPLY WIT   | h nfpa      |
|   | 7.                                                                                                                                                                |                   | G PUMP RUNNIN<br>AS REQUIRED BY | g alarm remote<br>Y NFPA 99.                                          | E CONTACTS                  | IN THIS CONTI                    | ROL SYSTEM T                 | O MASTER ALAR   | ۲M          |
|   | 8.                                                                                                                                                                |                   | •                               | AND FITTINGS, EX<br>ID INSTALLED BY                                   |                             | ARGE SILENCE                     | RS, BEYOND I                 | NLET AND DISCH  | IARGE       |
| С | 9.                                                                                                                                                                | IN ADDIT          | TION TO THE NU                  | e total pipe len<br>Imber of Elbows<br>Ength table & I                | S TIMES THE                 | EFFECTIVE PI                     | PE LENGTH FO                 | R THAT PIPE SIZ |             |
|   | 10.                                                                                                                                                               | routed<br>High Vo | SEPARATELY FR                   | WIRING IS LOW<br>OM HIGH VOLTAC<br>MUST ALSO BE M/<br>IINIMUM OF 22 G | GE WIRING (2<br>AINTAINED I | 200-480Vac). SI<br>NSIDE THE COI | EPARATION OF<br>NTROL PANEL. | F LOW VOLTAGE   | AND         |
|   | 11. ALL MOTOR WIRING MUST BE RUN IN SEPARATE CONDUIT FROM LOW VOLTAGE WIRING AND ENTER THE CONTROL PANEL ON THE BOTTOM RIGHT SIDE, USING THE KNOCK OUTS PROVIDED. |                   |                                 |                                                                       |                             |                                  |                              |                 | ۲ THE       |
|   | 12. ALWAYS CONSIDER SURROUNDING OCCUPANCIES FOR ALL ROTATING EQUIPMENT. ADDITIONAL<br>TO SYSTEM LOCATION SHOULD BE DETERMINED AND PROVIDED BY OTHERS.             |                   |                                 |                                                                       |                             |                                  |                              |                 | OLATION/VIB |
|   |                                                                                                                                                                   | 2" F              | INTAKE<br>LANGE<br>LACES)       |                                                                       |                             |                                  |                              |                 |             |
| В |                                                                                                                                                                   |                   |                                 |                                                                       |                             |                                  |                              | •               |             |
|   |                                                                                                                                                                   |                   |                                 |                                                                       |                             |                                  |                              |                 |             |
|   |                                                                                                                                                                   |                   |                                 |                                                                       | <b>o</b><br><b>o</b>        |                                  |                              | •<br>•          |             |
|   |                                                                                                                                                                   |                   |                                 |                                                                       |                             |                                  |                              | • • •           |             |
|   |                                                                                                                                                                   |                   |                                 |                                                                       |                             |                                  |                              | •               |             |
|   |                                                                                                                                                                   |                   |                                 |                                                                       | <b>P</b>                    |                                  |                              |                 |             |
| А |                                                                                                                                                                   |                   |                                 |                                                                       |                             | Removed foi                      | R CLARITY)                   |                 |             |
|   |                                                                                                                                                                   |                   |                                 | DRIP LEG                                                              |                             |                                  |                              |                 |             |
|   |                                                                                                                                                                   |                   |                                 |                                                                       |                             |                                  |                              |                 |             |