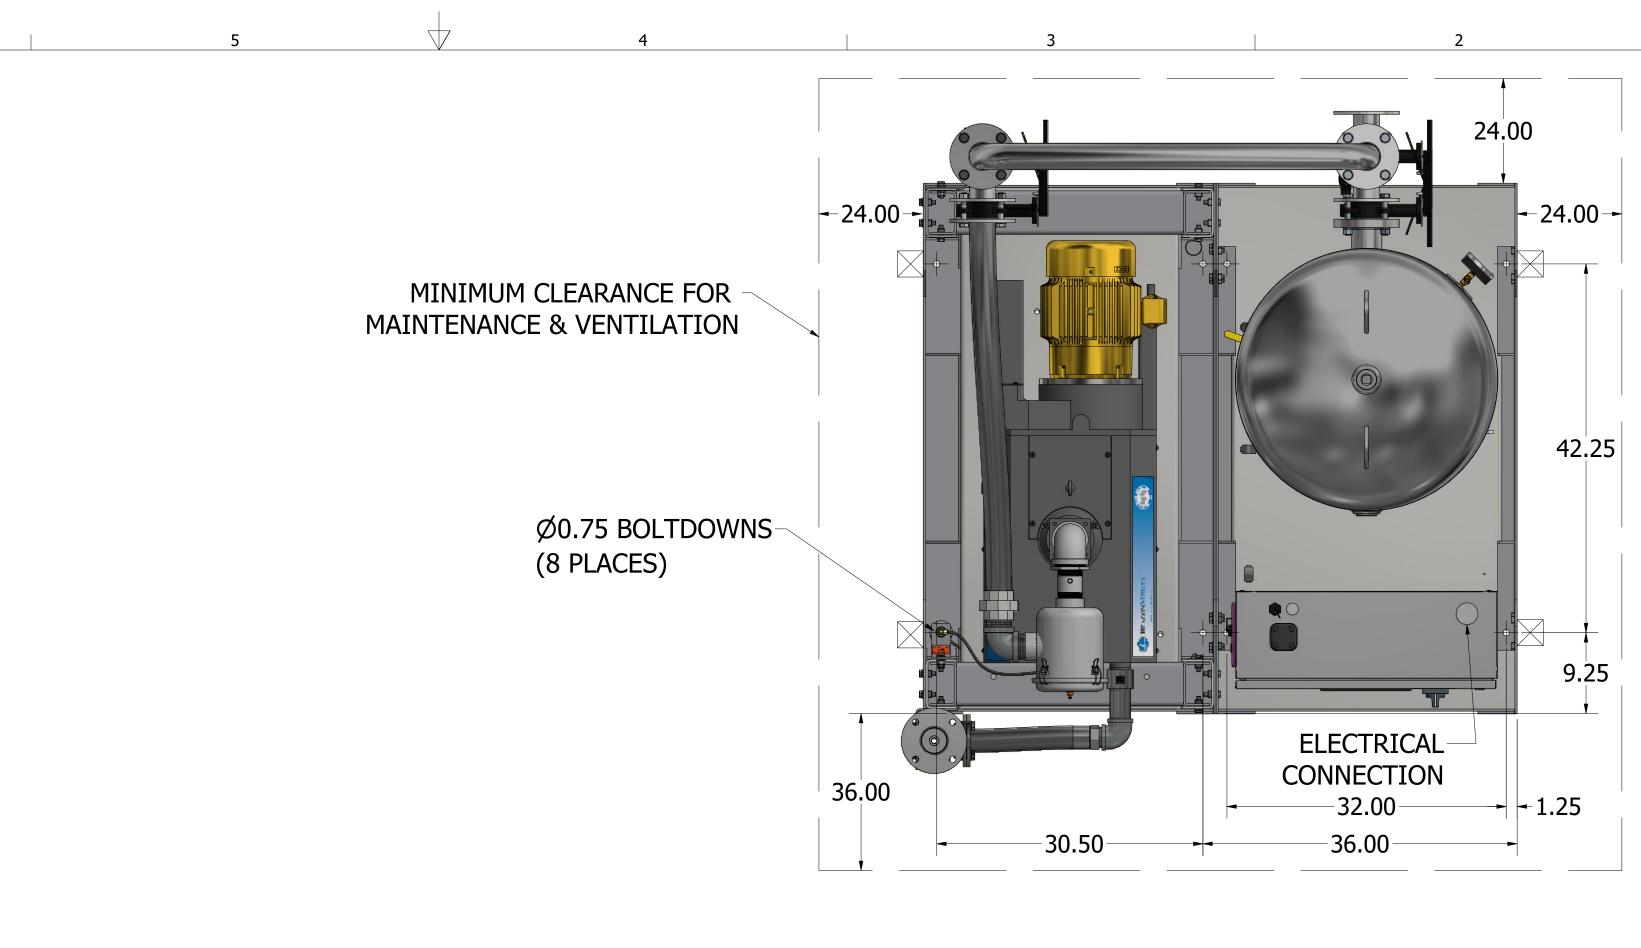

|   | 8 7 6<br>Notes:                                                                                                    |
|---|--------------------------------------------------------------------------------------------------------------------|
|   | 1. DISCHARGE MUFFLER WILL BE SHIPPED LOOSE.                                                                        |
| D | 2. SYSTEM WEIGHT: 3,128 LBS.                                                                                       |
| U | 3. INDICATES LIFTING POINT.                                                                                        |
|   | 4. — DENOTES CENTER OF GRAVITY.                                                                                    |
|   | SYSTEM CONNECTIONSIDDESCRIPTIONIINLET LOCATIONDDISCHARGE LOCATIONCCONDENSATE DRAIN<br>LOCATIONTTANK DRAIN LOCATION |
| С |                                                                                                                    |
|   |                                                                                                                    |
|   |                                                                                                                    |
|   |                                                                                                                    |
|   |                                                                                                                    |
|   | 200 GALLON<br>RECEIVER                                                                                             |
| В | RECEIVER BYPASS<br>VALVE                                                                                           |
|   | INLET<br>3" FLANGE                                                                                                 |
|   |                                                                                                                    |
|   | I 23.88<br>BIOHAZARD<br>DRAIN FLASK                                                                                |
|   |                                                                                                                    |
| A | • <u>1</u> 17.25 • 8.25<br>• <u>T</u> 28.87 • 1/2" FNPT                                                            |
|   | INTEG<br>LIFTING                                                                                                   |
|   |                                                                                                                    |