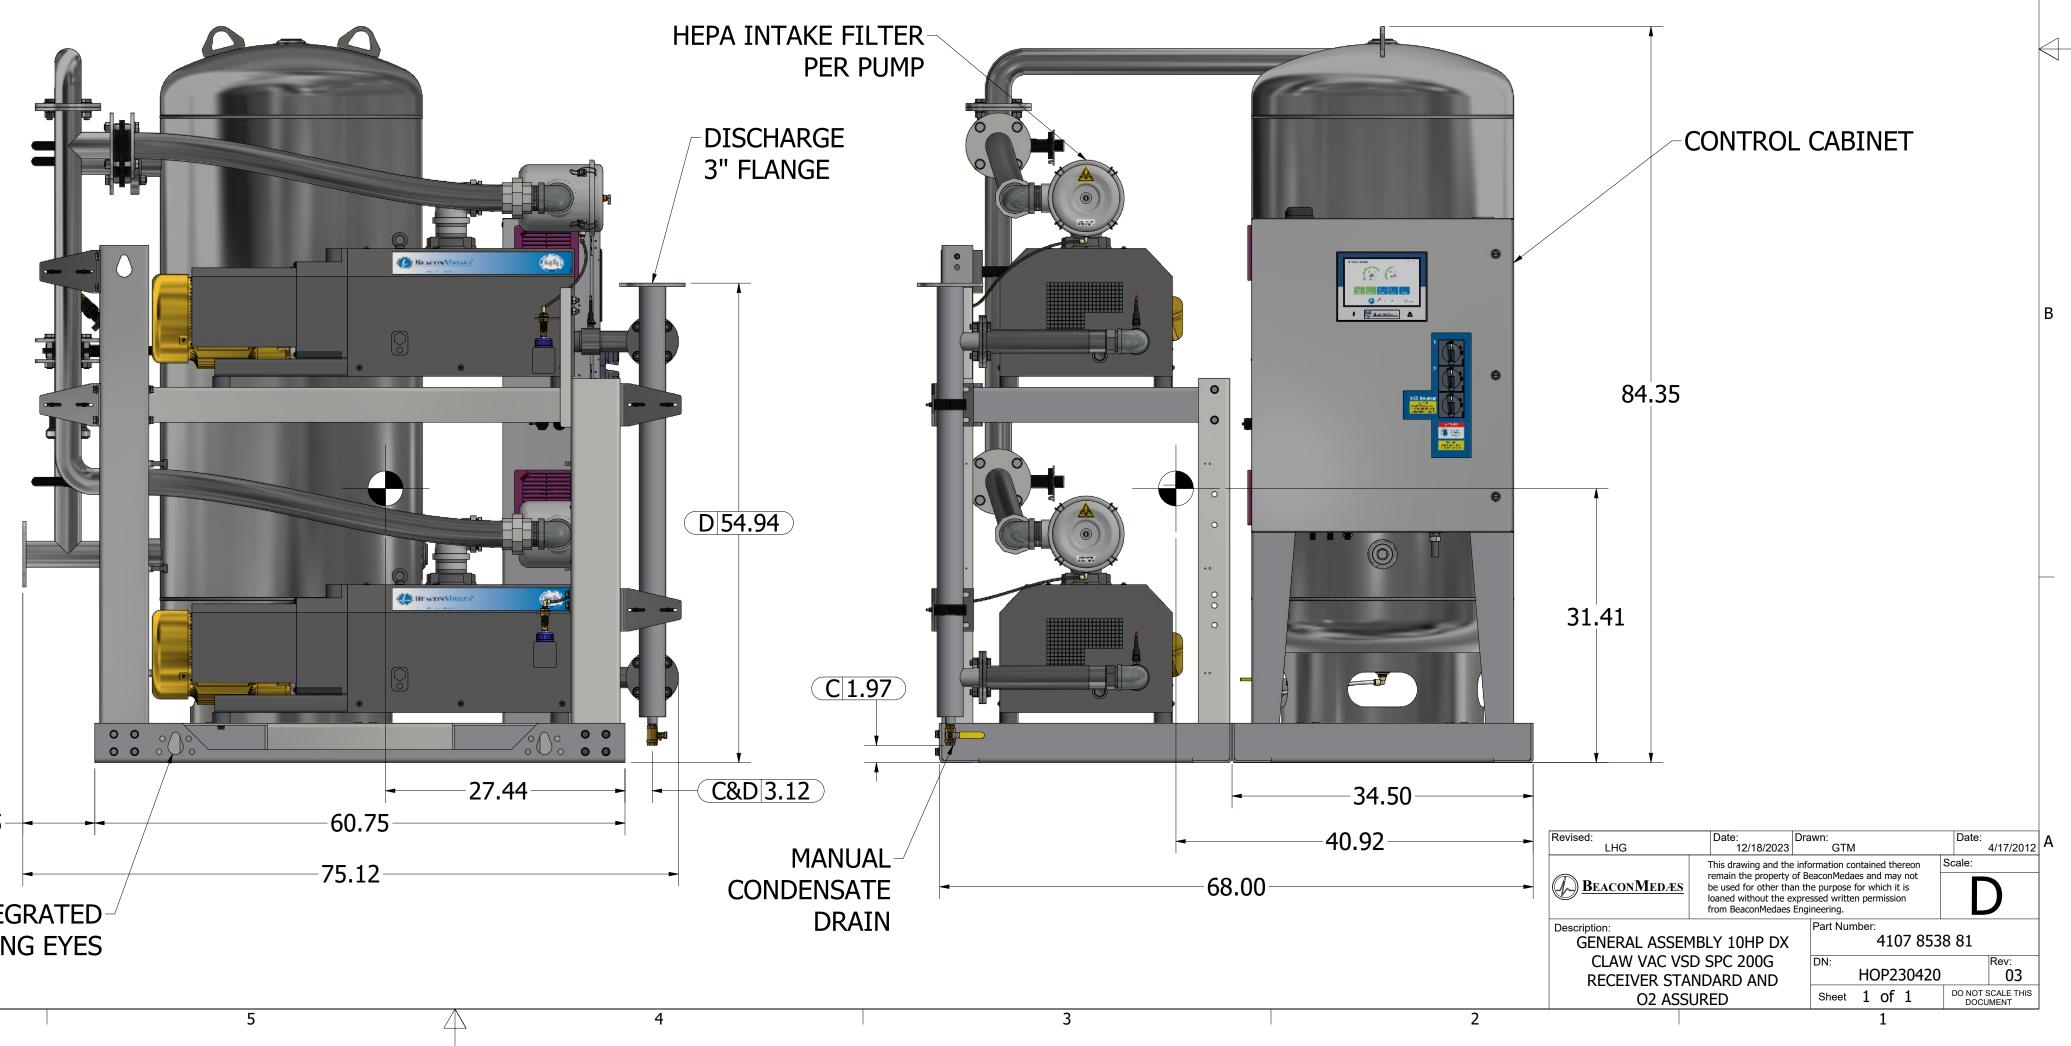

|   | 8 7 6<br>Notes:                                                                                                    |
|---|--------------------------------------------------------------------------------------------------------------------|
|   | 1. DISCHARGE MUFFLER WILL BE SHIPPED LOOSE.                                                                        |
| D | 2. SYSTEM WEIGHT: 3,128 LBS.                                                                                       |
| U | 3. INDICATES LIFTING POINT.                                                                                        |
|   | 4. — DENOTES CENTER OF GRAVITY.                                                                                    |
|   | SYSTEM CONNECTIONSIDDESCRIPTIONIINLET LOCATIONDDISCHARGE LOCATIONCCONDENSATE DRAIN<br>LOCATIONTTANK DRAIN LOCATION |
| С |                                                                                                                    |
|   |                                                                                                                    |
|   |                                                                                                                    |
|   |                                                                                                                    |
|   |                                                                                                                    |
|   | 200 GALLON<br>RECEIVER                                                                                             |
| В | RECEIVER BYPASS<br>VALVE                                                                                           |
|   | INLET<br>3" FLANGE                                                                                                 |
|   |                                                                                                                    |
|   | I 23.88<br>BIOHAZARD<br>DRAIN FLASK                                                                                |
|   |                                                                                                                    |
| A | • <u>1</u> 17.25 • 8.25<br>• <u>T</u> 28.87 • 1/2" FNPT                                                            |
|   | INTEG<br>LIFTING                                                                                                   |
|   |                                                                                                                    |