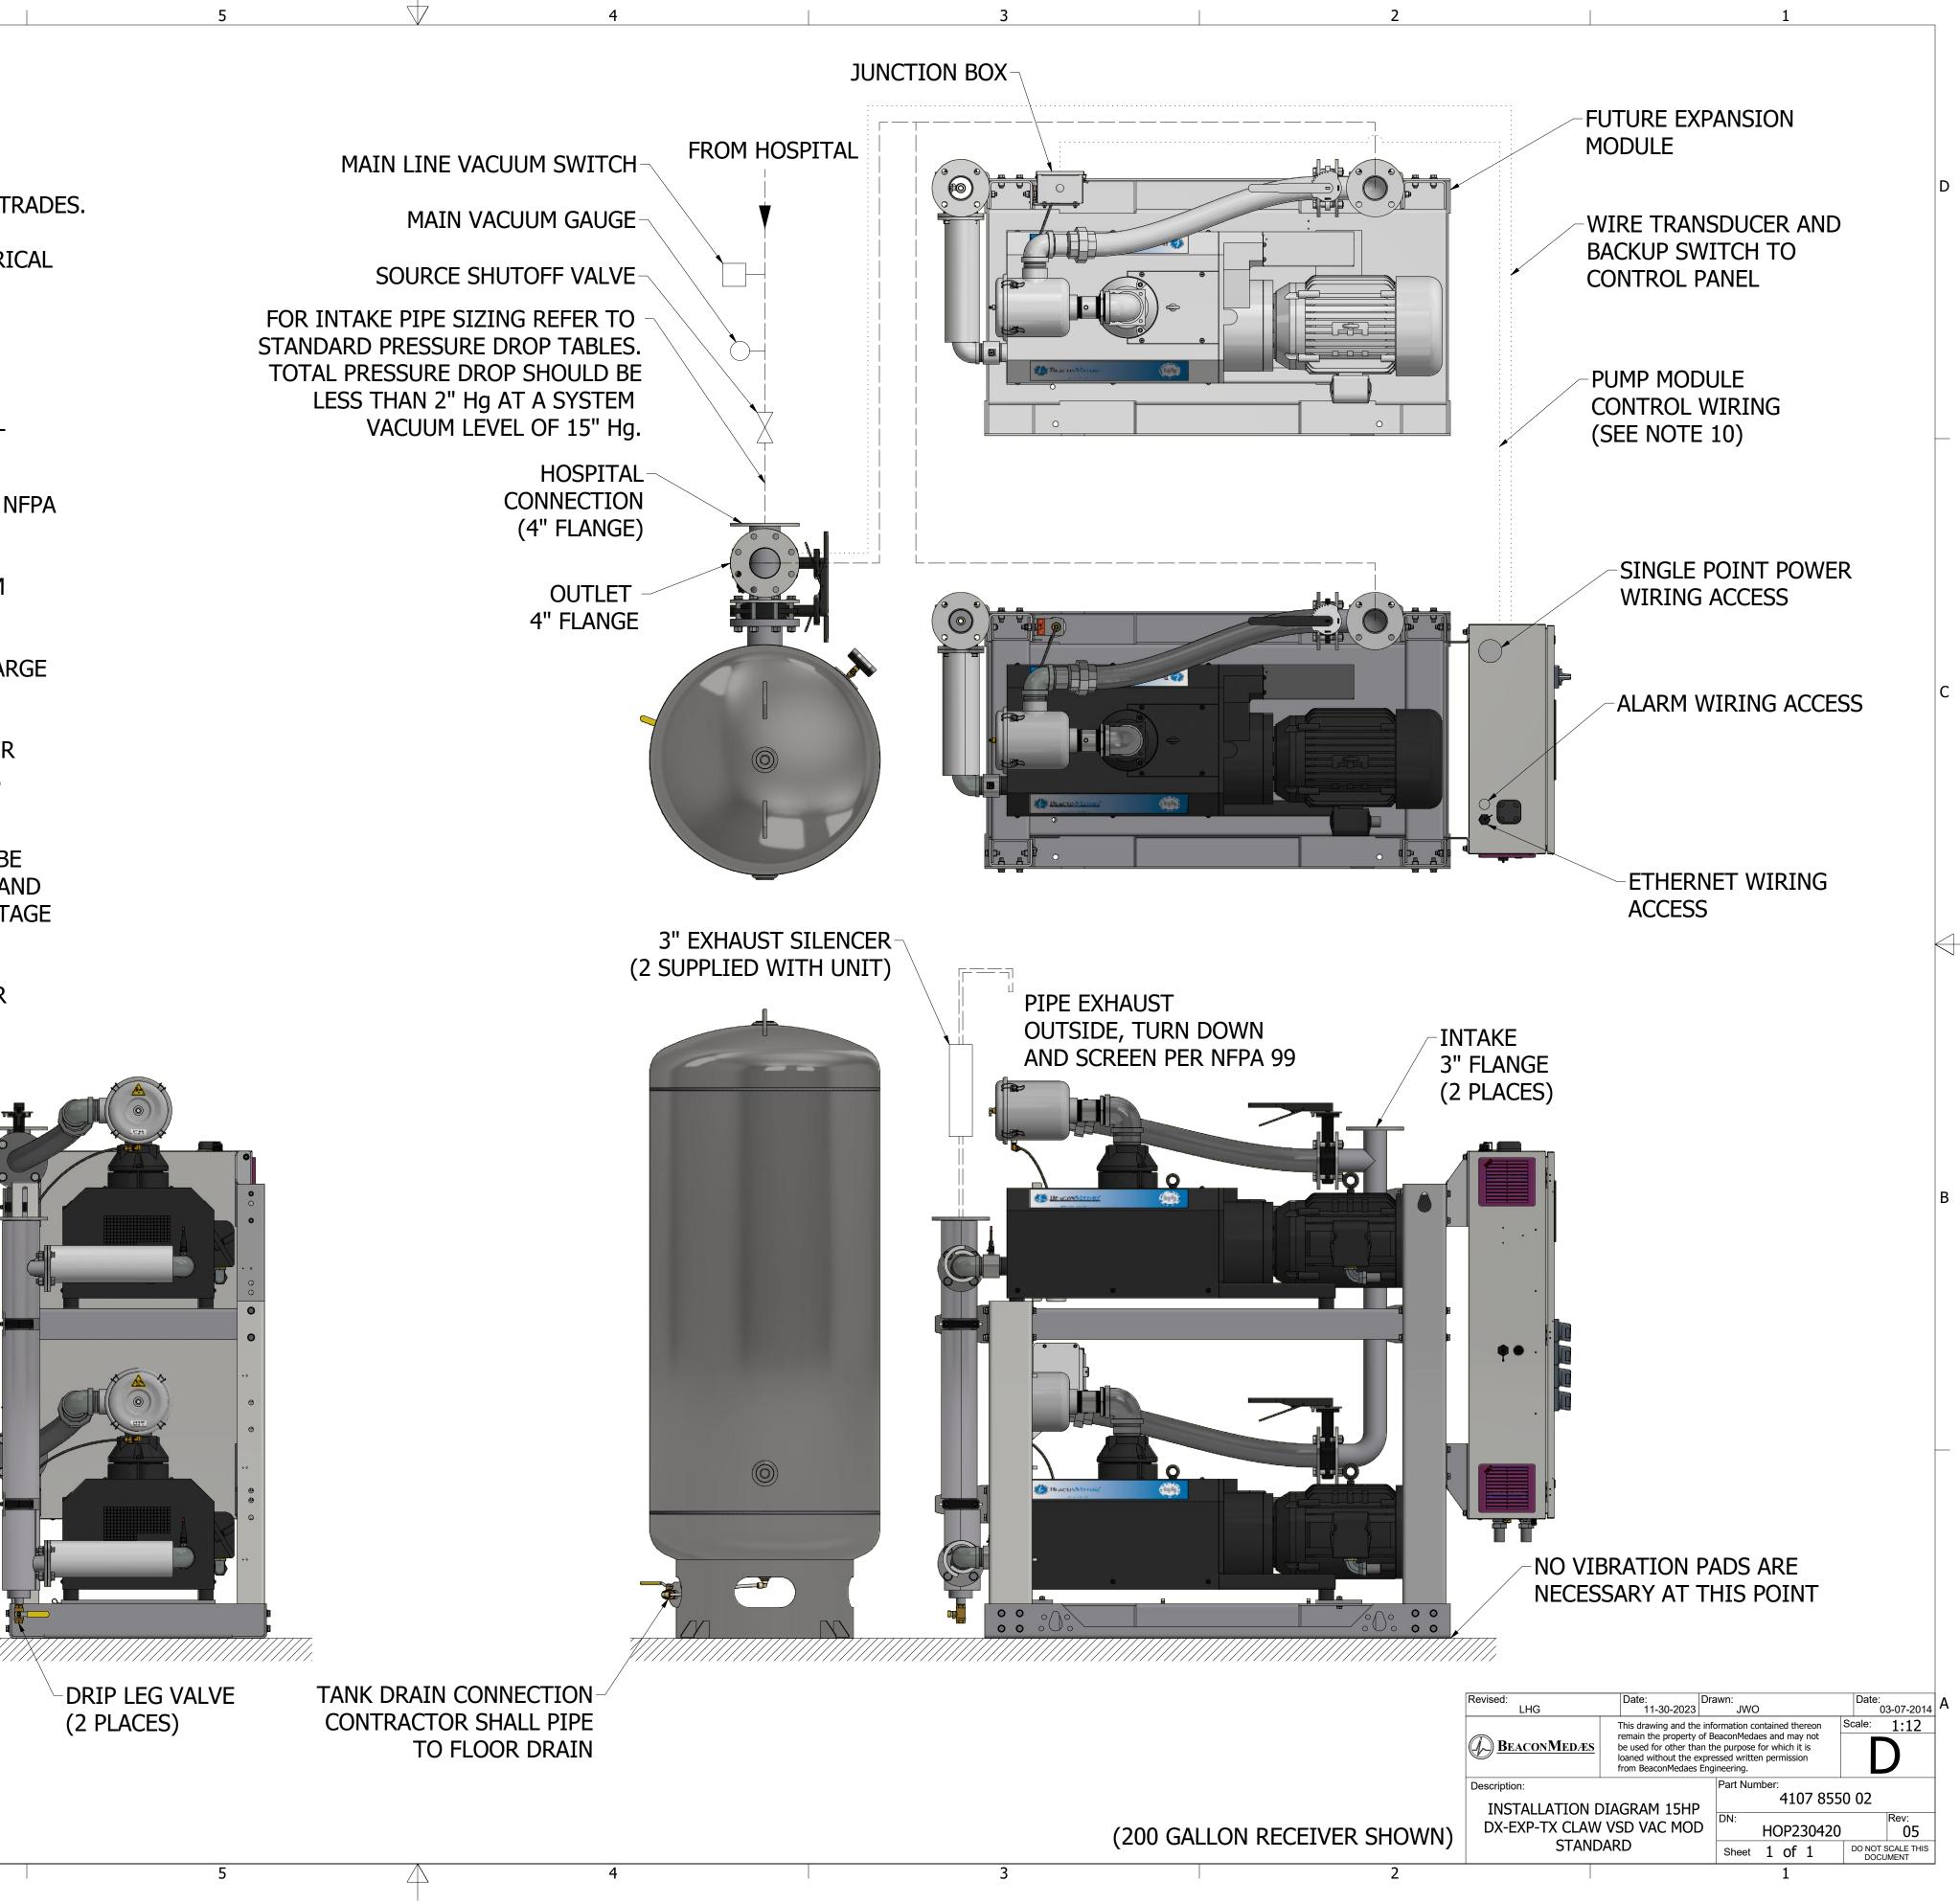

| ſ | NO  | 8<br>TES:                                                                                                                                                                                                                                                                                                                                                                                                                                                                                                                                                                                                                                                                                                                                                                                                                                                                                                                                                                                                                                                                                                                                                                                                                                                                                                                                                                                                                                                                                                                                                                                                                                                                                                                                                                                                                                                                                                                                                                                                                                                                                                                      |                             |                           | 7                        |                               |                         | 6                                                |      |
|---|-----|--------------------------------------------------------------------------------------------------------------------------------------------------------------------------------------------------------------------------------------------------------------------------------------------------------------------------------------------------------------------------------------------------------------------------------------------------------------------------------------------------------------------------------------------------------------------------------------------------------------------------------------------------------------------------------------------------------------------------------------------------------------------------------------------------------------------------------------------------------------------------------------------------------------------------------------------------------------------------------------------------------------------------------------------------------------------------------------------------------------------------------------------------------------------------------------------------------------------------------------------------------------------------------------------------------------------------------------------------------------------------------------------------------------------------------------------------------------------------------------------------------------------------------------------------------------------------------------------------------------------------------------------------------------------------------------------------------------------------------------------------------------------------------------------------------------------------------------------------------------------------------------------------------------------------------------------------------------------------------------------------------------------------------------------------------------------------------------------------------------------------------|-----------------------------|---------------------------|--------------------------|-------------------------------|-------------------------|--------------------------------------------------|------|
|   | 1.  | ALL INTERCON                                                                                                                                                                                                                                                                                                                                                                                                                                                                                                                                                                                                                                                                                                                                                                                                                                                                                                                                                                                                                                                                                                                                                                                                                                                                                                                                                                                                                                                                                                                                                                                                                                                                                                                                                                                                                                                                                                                                                                                                                                                                                                                   | NECTING PIP                 | E AND FITTI               | NGS SHALL BE             | E INSTALLED E                 | BY THE CONTRA           | CTOR.                                            |      |
| D | 2.  | ALL PIPING SHA<br>DIAGRAMMATIO<br>RESPONSIBLE F                                                                                                                                                                                                                                                                                                                                                                                                                                                                                                                                                                                                                                                                                                                                                                                                                                                                                                                                                                                                                                                                                                                                                                                                                                                                                                                                                                                                                                                                                                                                                                                                                                                                                                                                                                                                                                                                                                                                                                                                                                                                                | CONLY. FIN                  | AL ARRANGE                | MENT WILL B              | E SITE SPECIF                 | IC. CONTRACT            |                                                  | ۲R ک |
|   | 3.  | CONTRACTOR SI<br>INSTALLATION;                                                                                                                                                                                                                                                                                                                                                                                                                                                                                                                                                                                                                                                                                                                                                                                                                                                                                                                                                                                                                                                                                                                                                                                                                                                                                                                                                                                                                                                                                                                                                                                                                                                                                                                                                                                                                                                                                                                                                                                                                                                                                                 |                             |                           | ,                        |                               |                         |                                                  | ſRIC |
|   | 4.  | The room required the room required to the room of the |                             |                           |                          |                               |                         | E TEMPERATURE                                    | :    |
|   | 5.  | ELECTRICAL POV                                                                                                                                                                                                                                                                                                                                                                                                                                                                                                                                                                                                                                                                                                                                                                                                                                                                                                                                                                                                                                                                                                                                                                                                                                                                                                                                                                                                                                                                                                                                                                                                                                                                                                                                                                                                                                                                                                                                                                                                                                                                                                                 |                             |                           |                          | QUIPMENT SYS                  | STEM BRANCH (           | OF THE ESSENTIA                                  | ۹L   |
|   | 6.  | EQUIPMENT, INS<br>99 AND ALL STA                                                                                                                                                                                                                                                                                                                                                                                                                                                                                                                                                                                                                                                                                                                                                                                                                                                                                                                                                                                                                                                                                                                                                                                                                                                                                                                                                                                                                                                                                                                                                                                                                                                                                                                                                                                                                                                                                                                                                                                                                                                                                               | •                           |                           |                          |                               | IM SYSTEM SHA           | LL COMPLY WITH                                   | H NF |
|   | 7.  | WIRE LAG PUMP<br>SYSTEM AS REQ                                                                                                                                                                                                                                                                                                                                                                                                                                                                                                                                                                                                                                                                                                                                                                                                                                                                                                                                                                                                                                                                                                                                                                                                                                                                                                                                                                                                                                                                                                                                                                                                                                                                                                                                                                                                                                                                                                                                                                                                                                                                                                 |                             |                           | TE CONTACTS              | IN THIS CON                   | TROL SYSTEM T           | O MASTER ALAR                                    | Μ    |
| С | 8.  | ALL ACCESSORIE<br>PORTS ARE SUP                                                                                                                                                                                                                                                                                                                                                                                                                                                                                                                                                                                                                                                                                                                                                                                                                                                                                                                                                                                                                                                                                                                                                                                                                                                                                                                                                                                                                                                                                                                                                                                                                                                                                                                                                                                                                                                                                                                                                                                                                                                                                                | •                           | •                         |                          | HARGE SILENC                  | ERS, BEYOND I           | NLET AND DISCH                                   | IAR  |
|   | 9.  | WHEN DETERMI<br>IN ADDITION TO<br>(SEE EQUIVALEN                                                                                                                                                                                                                                                                                                                                                                                                                                                                                                                                                                                                                                                                                                                                                                                                                                                                                                                                                                                                                                                                                                                                                                                                                                                                                                                                                                                                                                                                                                                                                                                                                                                                                                                                                                                                                                                                                                                                                                                                                                                                               | THE NUMBE                   | R of Elbow                | S TIMES THE              | EFFECTIVE PI                  | PE LENGTH FOR           | R THAT PIPE SIZE                                 |      |
|   | 10. |                                                                                                                                                                                                                                                                                                                                                                                                                                                                                                                                                                                                                                                                                                                                                                                                                                                                                                                                                                                                                                                                                                                                                                                                                                                                                                                                                                                                                                                                                                                                                                                                                                                                                                                                                                                                                                                                                                                                                                                                                                                                                                                                | ATELY FROM<br>WIRING MU     | 1 HIGH VOLT<br>ST ALSO BE | AGE WIRING<br>MAINTAINED | (200-480Vac).<br>INSIDE THE C | SEPARATION O            | E WIRING MUST<br>F LOW VOLTAGE<br>. 24Vdc LOW VO | E AN |
|   | 11. | ALL MOTOR WI                                                                                                                                                                                                                                                                                                                                                                                                                                                                                                                                                                                                                                                                                                                                                                                                                                                                                                                                                                                                                                                                                                                                                                                                                                                                                                                                                                                                                                                                                                                                                                                                                                                                                                                                                                                                                                                                                                                                                                                                                                                                                                                   |                             |                           |                          |                               |                         |                                                  | ΞR   |
|   | 12. | ALWAYS CONS<br>ISOLATION/VIB<br>DETERMINED A                                                                                                                                                                                                                                                                                                                                                                                                                                                                                                                                                                                                                                                                                                                                                                                                                                                                                                                                                                                                                                                                                                                                                                                                                                                                                                                                                                                                                                                                                                                                                                                                                                                                                                                                                                                                                                                                                                                                                                                                                                                                                   | RATION TRA                  | NSLATION R                | EQUIREMENT               | S DUE TO SYS                  | TEM LOCATION            |                                                  |      |
|   | [   |                                                                                                                                                                                                                                                                                                                                                                                                                                                                                                                                                                                                                                                                                                                                                                                                                                                                                                                                                                                                                                                                                                                                                                                                                                                                                                                                                                                                                                                                                                                                                                                                                                                                                                                                                                                                                                                                                                                                                                                                                                                                                                                                | VE PIPE LENC                |                           |                          |                               | -DISCHARGE<br>3" FLANGE |                                                  |      |
| В |     | PIPE SIZE (IN)                                                                                                                                                                                                                                                                                                                                                                                                                                                                                                                                                                                                                                                                                                                                                                                                                                                                                                                                                                                                                                                                                                                                                                                                                                                                                                                                                                                                                                                                                                                                                                                                                                                                                                                                                                                                                                                                                                                                                                                                                                                                                                                 | 4.00" NPT                   | 5.00" NPT                 | 6.00" NPT                |                               | (2 PLACES)              |                                                  |      |
|   |     | EFF.PIPE<br>LENGTH (FT)                                                                                                                                                                                                                                                                                                                                                                                                                                                                                                                                                                                                                                                                                                                                                                                                                                                                                                                                                                                                                                                                                                                                                                                                                                                                                                                                                                                                                                                                                                                                                                                                                                                                                                                                                                                                                                                                                                                                                                                                                                                                                                        | 10                          | 11.9                      | 13.2                     |                               |                         |                                                  |      |
|   |     |                                                                                                                                                                                                                                                                                                                                                                                                                                                                                                                                                                                                                                                                                                                                                                                                                                                                                                                                                                                                                                                                                                                                                                                                                                                                                                                                                                                                                                                                                                                                                                                                                                                                                                                                                                                                                                                                                                                                                                                                                                                                                                                                | PIPE SIZE TA<br>E NOTE 9)   | ABLE                      |                          |                               |                         |                                                  |      |
|   | -   |                                                                                                                                                                                                                                                                                                                                                                                                                                                                                                                                                                                                                                                                                                                                                                                                                                                                                                                                                                                                                                                                                                                                                                                                                                                                                                                                                                                                                                                                                                                                                                                                                                                                                                                                                                                                                                                                                                                                                                                                                                                                                                                                | PIPE LENC                   |                           |                          |                               |                         |                                                  |      |
|   |     | 0-75                                                                                                                                                                                                                                                                                                                                                                                                                                                                                                                                                                                                                                                                                                                                                                                                                                                                                                                                                                                                                                                                                                                                                                                                                                                                                                                                                                                                                                                                                                                                                                                                                                                                                                                                                                                                                                                                                                                                                                                                                                                                                                                           | 5' 76'-250'<br>NPT 5.00" NP |                           |                          |                               |                         |                                                  |      |
|   |     |                                                                                                                                                                                                                                                                                                                                                                                                                                                                                                                                                                                                                                                                                                                                                                                                                                                                                                                                                                                                                                                                                                                                                                                                                                                                                                                                                                                                                                                                                                                                                                                                                                                                                                                                                                                                                                                                                                                                                                                                                                                                                                                                | 4 VDC ELEC                  | CTRICAL                   |                          |                               |                         |                                                  |      |
|   |     | F                                                                                                                                                                                                                                                                                                                                                                                                                                                                                                                                                                                                                                                                                                                                                                                                                                                                                                                                                                                                                                                                                                                                                                                                                                                                                                                                                                                                                                                                                                                                                                                                                                                                                                                                                                                                                                                                                                                                                                                                                                                                                                                              | G INLET                     |                           |                          |                               |                         |                                                  |      |
|   |     | ===== F                                                                                                                                                                                                                                                                                                                                                                                                                                                                                                                                                                                                                                                                                                                                                                                                                                                                                                                                                                                                                                                                                                                                                                                                                                                                                                                                                                                                                                                                                                                                                                                                                                                                                                                                                                                                                                                                                                                                                                                                                                                                                                                        | IELD PIPIN                  | G OUTLET                  |                          |                               |                         |                                                  |      |
| A |     |                                                                                                                                                                                                                                                                                                                                                                                                                                                                                                                                                                                                                                                                                                                                                                                                                                                                                                                                                                                                                                                                                                                                                                                                                                                                                                                                                                                                                                                                                                                                                                                                                                                                                                                                                                                                                                                                                                                                                                                                                                                                                                                                |                             |                           |                          | (RECE                         | EIVER REMOVED           | FOR CLARITY)                                     | . /  |
|   |     |                                                                                                                                                                                                                                                                                                                                                                                                                                                                                                                                                                                                                                                                                                                                                                                                                                                                                                                                                                                                                                                                                                                                                                                                                                                                                                                                                                                                                                                                                                                                                                                                                                                                                                                                                                                                                                                                                                                                                                                                                                                                                                                                |                             |                           |                          |                               |                         |                                                  |      |
|   |     |                                                                                                                                                                                                                                                                                                                                                                                                                                                                                                                                                                                                                                                                                                                                                                                                                                                                                                                                                                                                                                                                                                                                                                                                                                                                                                                                                                                                                                                                                                                                                                                                                                                                                                                                                                                                                                                                                                                                                                                                                                                                                                                                |                             |                           |                          |                               |                         |                                                  |      |