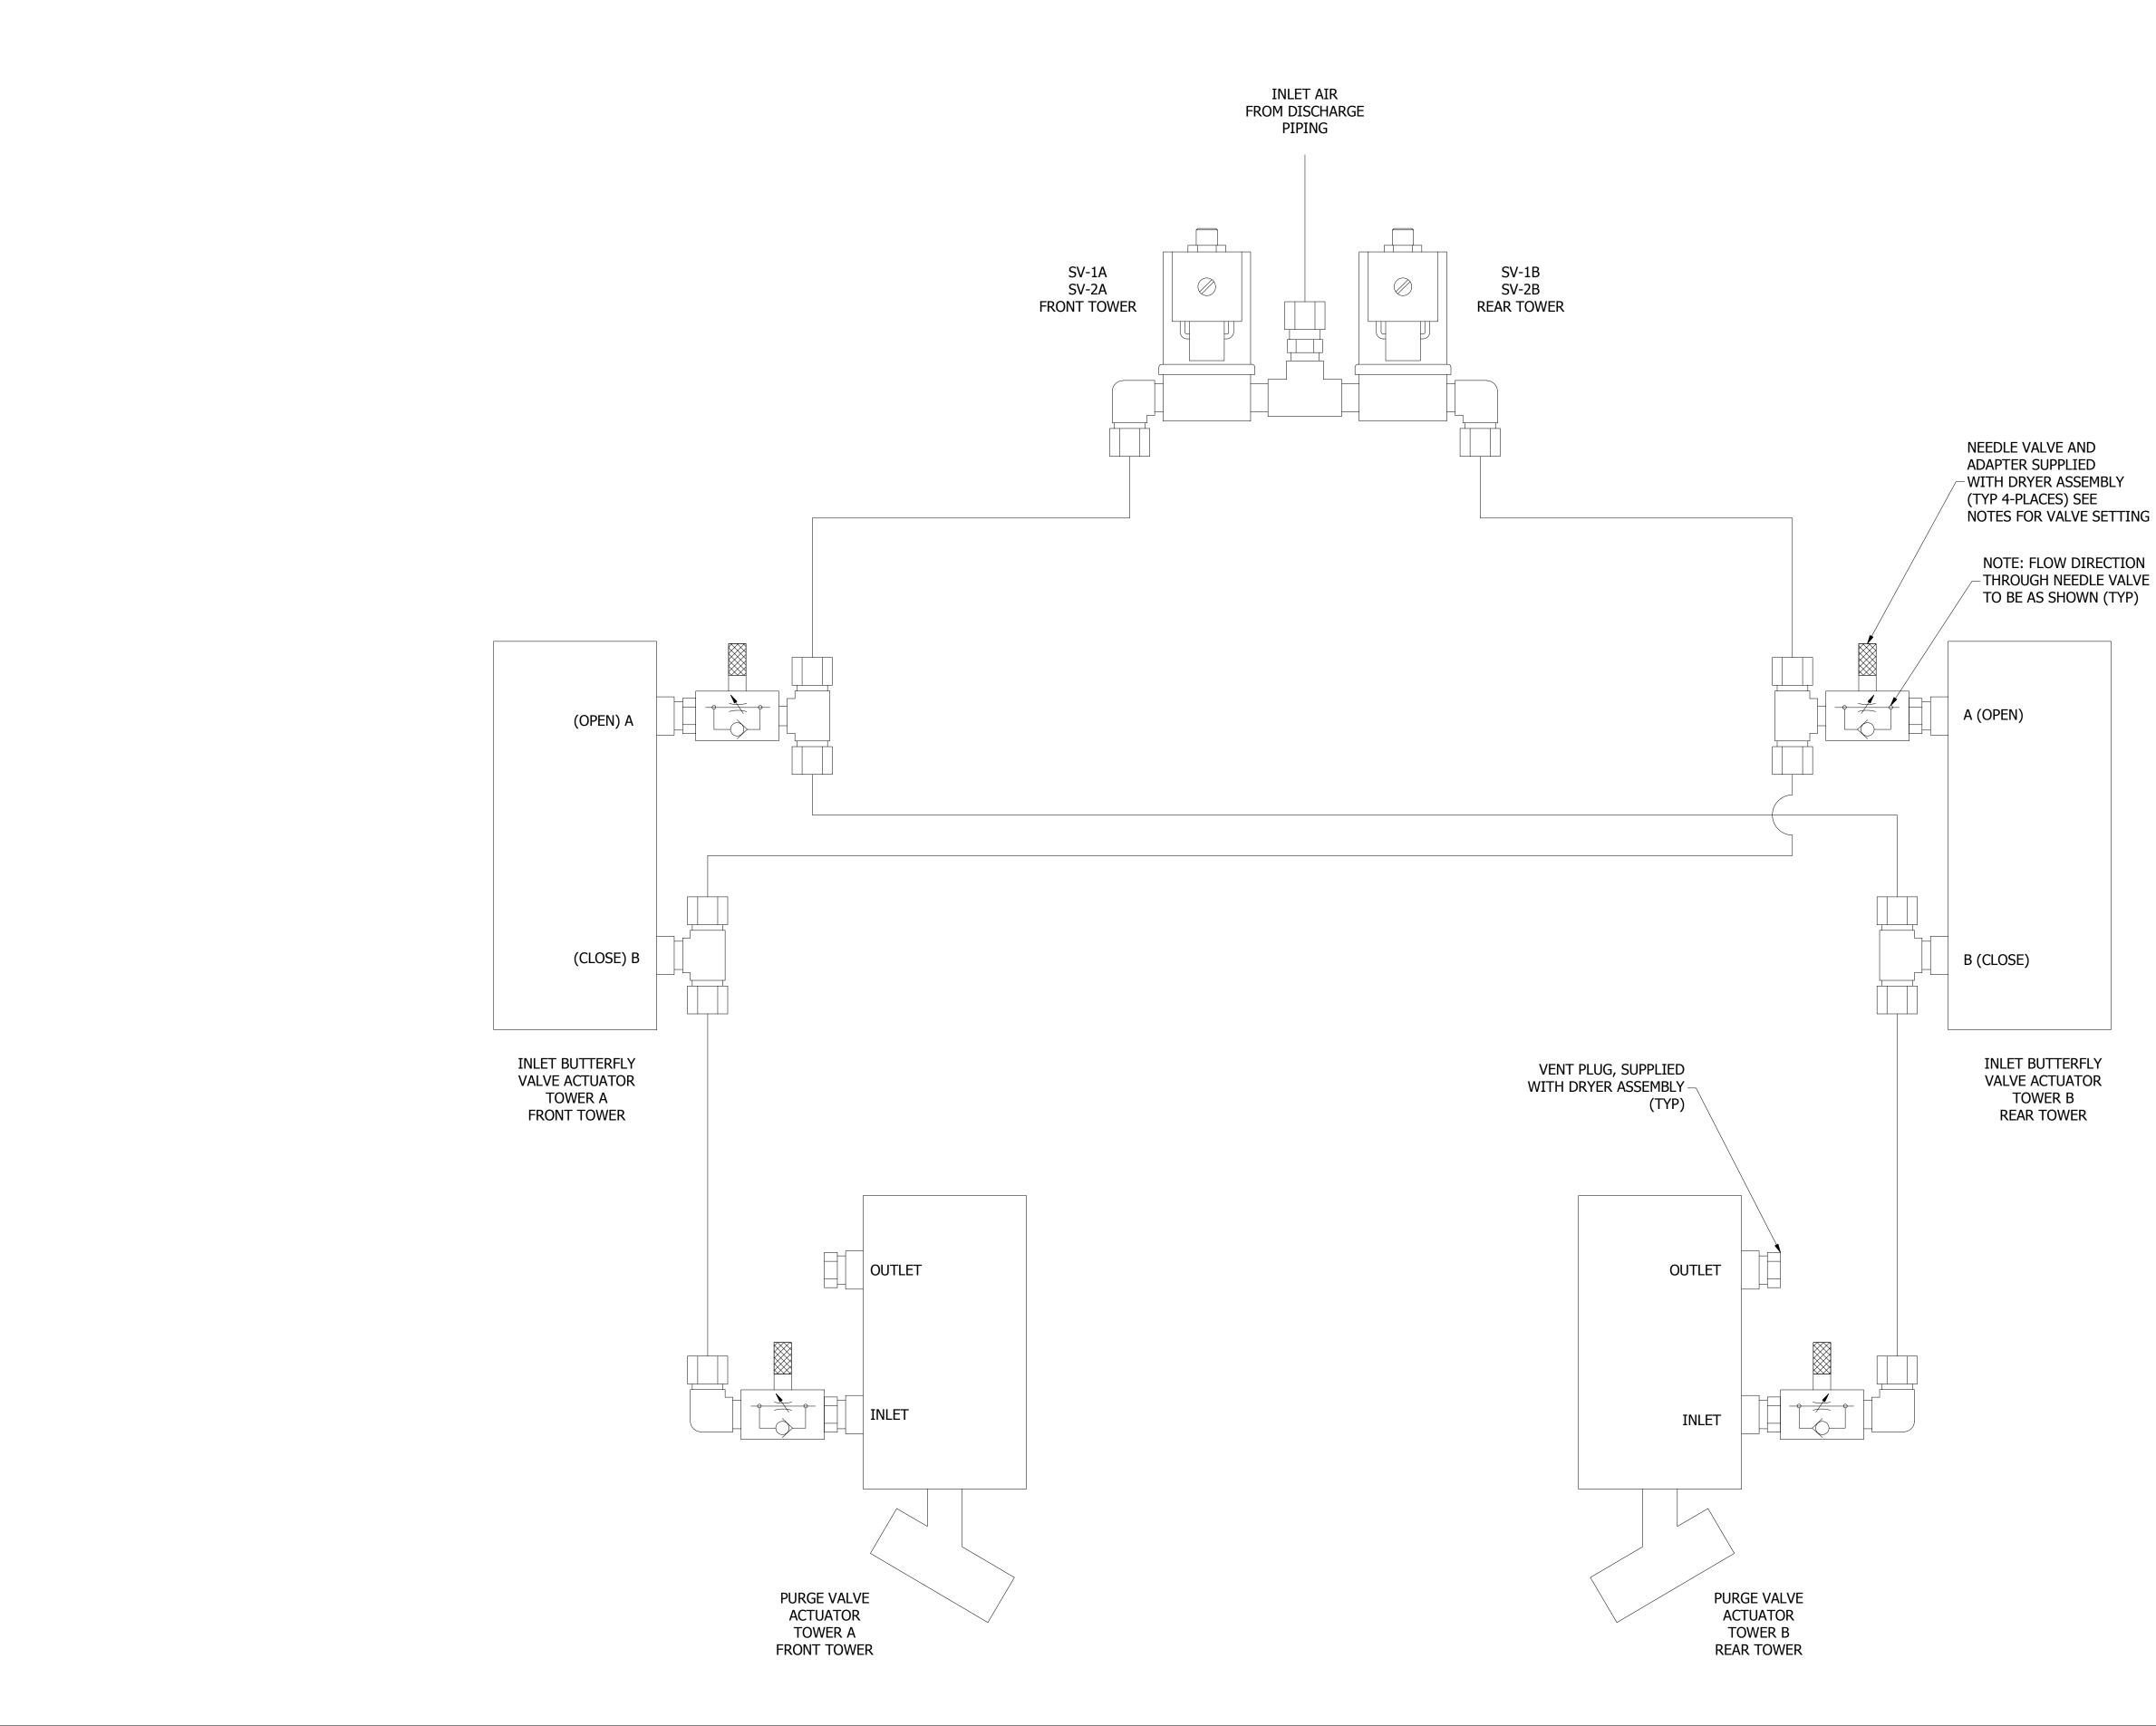

## NOTES:

- 1. NEEDLE VALVE SETTING INSTRUCTIONS
- A. ADJUST VALVE TO FULL OPEN.
  B. CLOSE KNOB 2 FULL TURNS.
  C. LOCK ADJUSTMENT KNOB WITH LOCK COLLAR.

 $\triangleleft$ 

| Revised:<br>BKW                      | Date: Date: D                                                                                                                                                                                                                        | rawn:<br>BKW                    | Date: 4/18/2017               |  |  |
|--------------------------------------|--------------------------------------------------------------------------------------------------------------------------------------------------------------------------------------------------------------------------------------|---------------------------------|-------------------------------|--|--|
| BEACONMEDÆS                          | This drawing and the information contained thereon remain the property of BeaconMedaes and may not be used for other than the purpose for which it is loaned without the expressed written permission from BeaconMedaes Engineering. |                                 |                               |  |  |
| Description:<br>GEN ASM CD150 I      |                                                                                                                                                                                                                                      | Drawing Number:<br>4107 8561 69 |                               |  |  |
| 318 CFM, Z-MED MEDICAL AIR<br>SYSTEM |                                                                                                                                                                                                                                      | DN:<br>HOP170582                | 7 Rev:<br>7 01                |  |  |
|                                      |                                                                                                                                                                                                                                      | Sheet 2 of 2                    | DO NOT SCALE THIS<br>DOCUMENT |  |  |
|                                      |                                                                                                                                                                                                                                      | 1                               |                               |  |  |