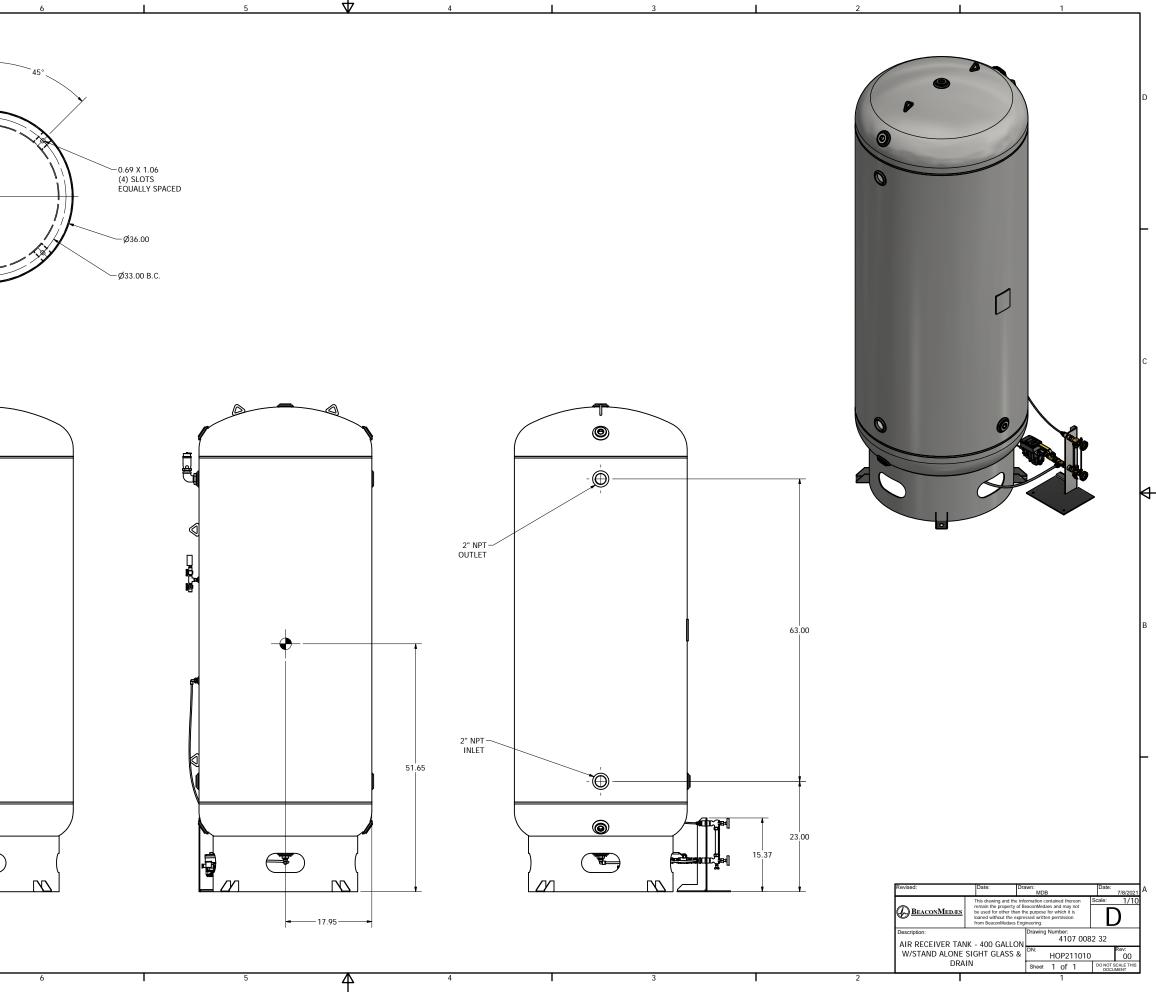

7

6

\_\_\_\_\_

 $\Delta$ 

4

 $\rightarrow$ 

 $\overline{1}$ 

## NOTES:

- 1. NEEDLE VALVE SETTING INSTRUCTIONS
- A. ADJUST VALVE TO FULL OPEN.
  B. CLOSE KNOB 2 FULL TURNS.
  C. LOCK ADJUSTMENT KNOB WITH LOCK COLLAR.

 $\triangleleft$ 

| Revised:<br>BKW                      | Date: Date: D                                                                                                                                                                                                                        | rawn:<br>BKW                    | Date: 4/18/2017               |  |  |
|--------------------------------------|--------------------------------------------------------------------------------------------------------------------------------------------------------------------------------------------------------------------------------------|---------------------------------|-------------------------------|--|--|
| BEACONMEDÆS                          | This drawing and the information contained thereon remain the property of BeaconMedaes and may not be used for other than the purpose for which it is loaned without the expressed written permission from BeaconMedaes Engineering. |                                 |                               |  |  |
| Description:<br>GEN ASM CD150 I      |                                                                                                                                                                                                                                      | Drawing Number:<br>4107 8561 69 |                               |  |  |
| 318 CFM, Z-MED MEDICAL AIR<br>SYSTEM |                                                                                                                                                                                                                                      | DN:<br>HOP170582                | 7 Rev:<br>7 01                |  |  |
|                                      |                                                                                                                                                                                                                                      | Sheet 2 of 2                    | DO NOT SCALE THIS<br>DOCUMENT |  |  |
|                                      |                                                                                                                                                                                                                                      | 1                               |                               |  |  |

-11.00

Notes:

D

С

→

В

А