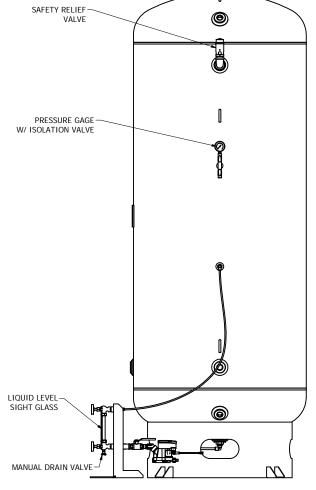

7

6

\_\_\_\_\_

 $\Delta$ 

4

 $\rightarrow$ 

 $\overline{1}$ 

## NOTES:

- 1. NEEDLE VALVE SETTING INSTRUCTIONS
- A. ADJUST VALVE TO FULL OPEN.
  B. CLOSE KNOB 2 FULL TURNS.
  C. LOCK ADJUSTMENT KNOB WITH LOCK COLLAR.

 $\triangleleft$ 

| Revised:<br>BKW                      | Date: Date: D                                                                                                                                                                                                                        | rawn:<br>BKW                    | Date: 4/18/2017               |  |  |
|--------------------------------------|--------------------------------------------------------------------------------------------------------------------------------------------------------------------------------------------------------------------------------------|---------------------------------|-------------------------------|--|--|
| BEACONMEDÆS                          | This drawing and the information contained thereon remain the property of BeaconMedaes and may not be used for other than the purpose for which it is loaned without the expressed written permission from BeaconMedaes Engineering. |                                 |                               |  |  |
| Description:<br>GEN ASM CD150 I      |                                                                                                                                                                                                                                      | Drawing Number:<br>4107 8561 69 |                               |  |  |
| 318 CFM, Z-MED MEDICAL AIR<br>SYSTEM |                                                                                                                                                                                                                                      | DN:<br>HOP170582                | 7 Rev:<br>7 01                |  |  |
|                                      |                                                                                                                                                                                                                                      | Sheet 2 of 2                    | DO NOT SCALE THIS<br>DOCUMENT |  |  |
|                                      |                                                                                                                                                                                                                                      | 1                               |                               |  |  |

-11.00

Notes:

D

С

→

В

А