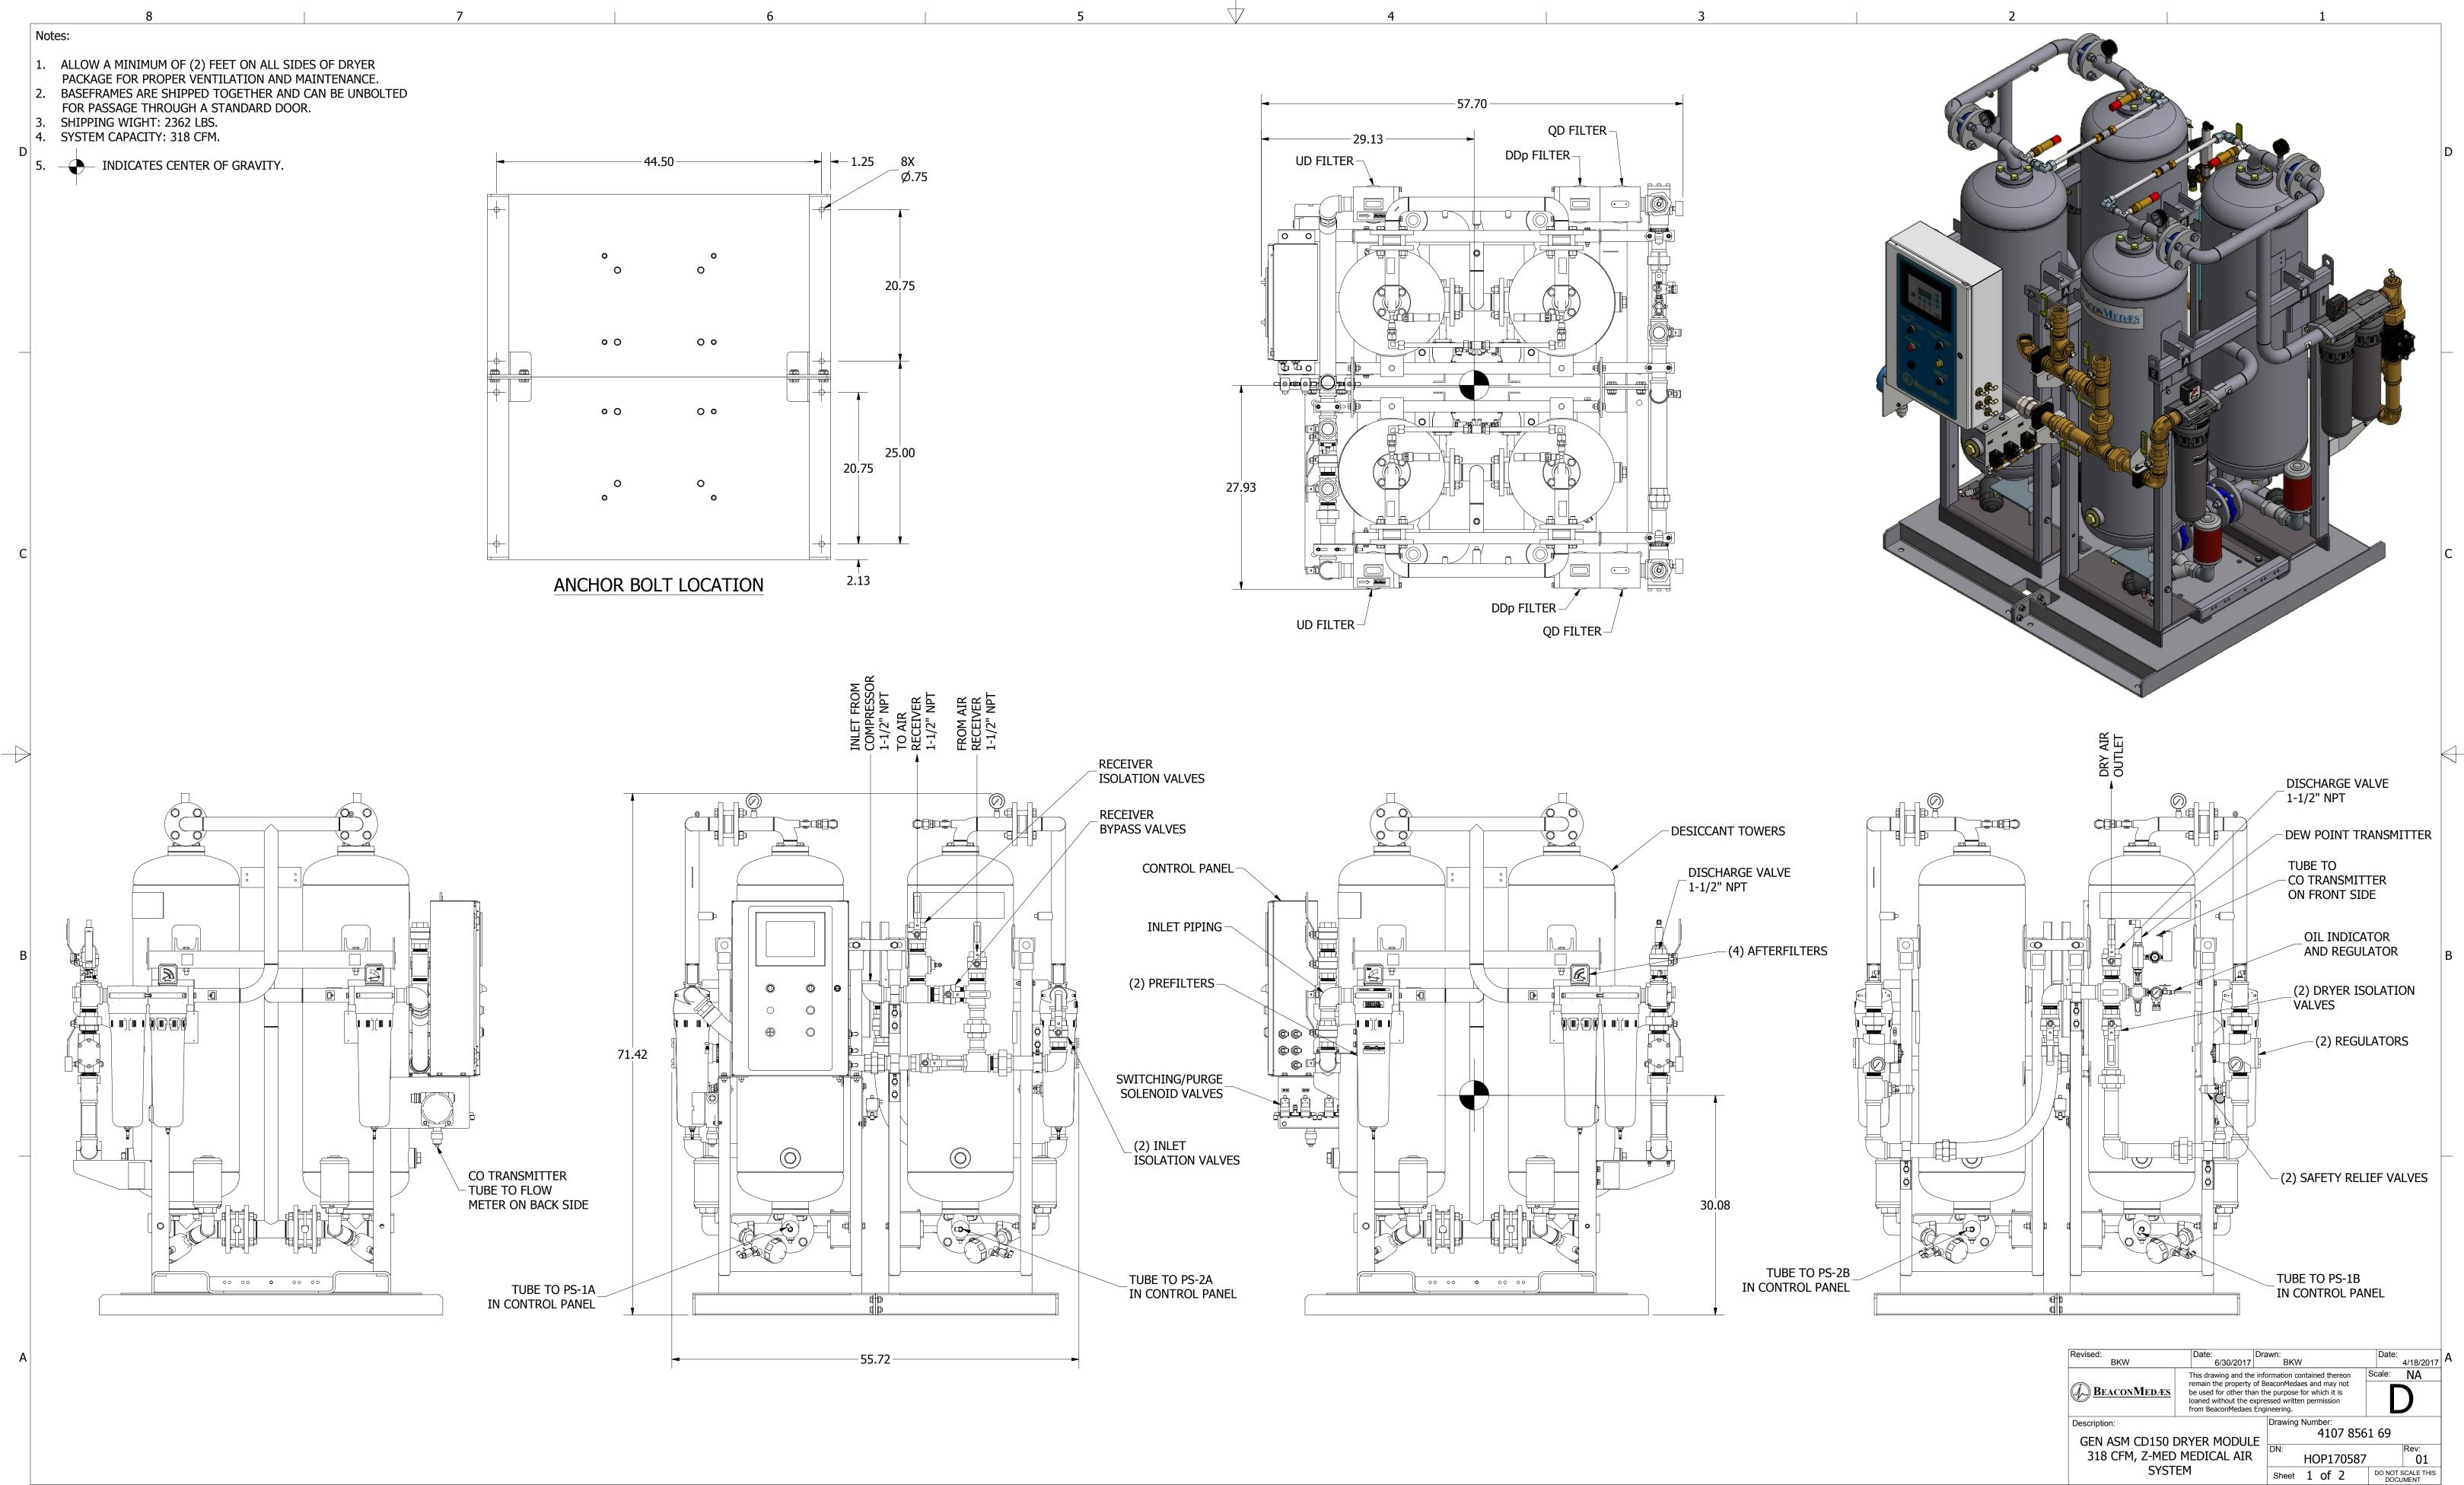

7

6

\_\_\_\_\_

 $\Delta$ 

4



 $\rightarrow$ 

 $\overline{1}$ 

## NOTES:

- 1. NEEDLE VALVE SETTING INSTRUCTIONS
- A. ADJUST VALVE TO FULL OPEN.
  B. CLOSE KNOB 2 FULL TURNS.
  C. LOCK ADJUSTMENT KNOB WITH LOCK COLLAR.

 $\triangleleft$ 

| Revised:<br>BKW                      | Date: Date: D                                                                                                                                                                                                                        | rawn:<br>BKW                    | Date: 4/18/2017               |  |  |
|--------------------------------------|------------------------------------------------------------------------------------------------------------------------------------------------------------------------