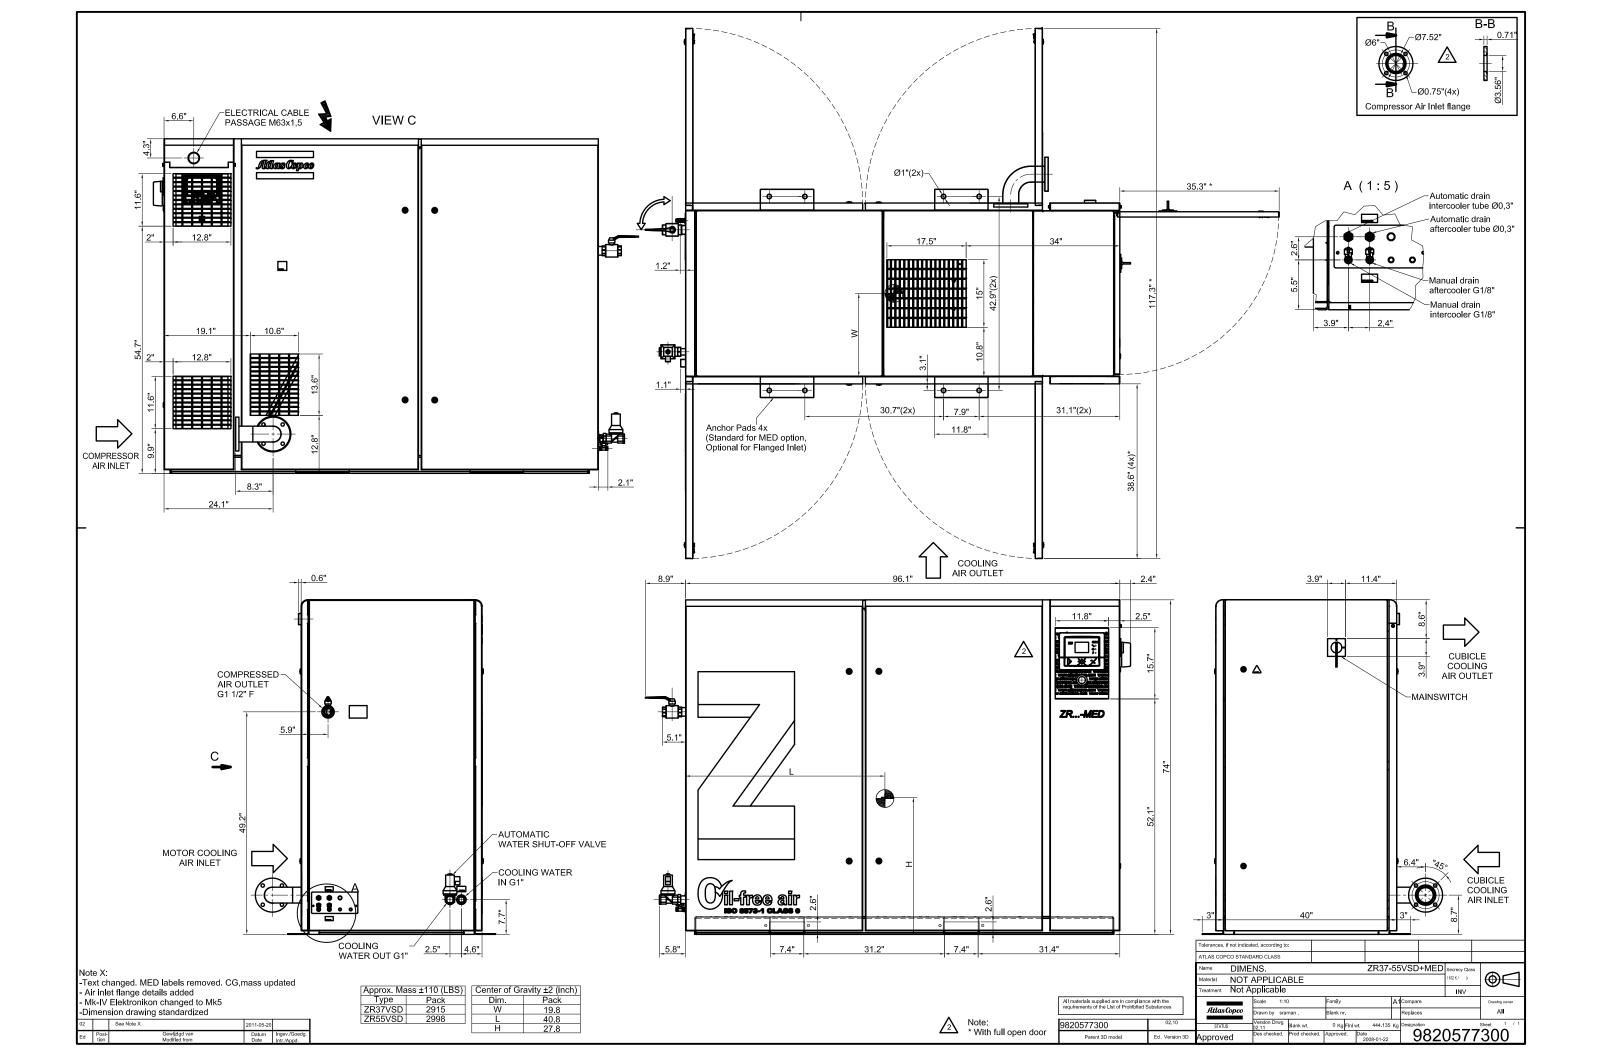

7

6

\_\_\_\_\_

 $\Delta$ 

4



 $\rightarrow$ 

 $\overline{1}$ 

## NOTES:

- 1. NEEDLE VALVE SETTING INSTRUCTIONS
- A. ADJUST VALVE TO FULL OPEN.
  B. CLOSE KNOB 2 FULL TURNS.
  C. LOCK ADJUSTMENT KNOB WITH LOCK COLLAR.

 $\triangleleft$ 

| Revised:<br>BKW                      | Date: Date: D                                                                                                                                                                                                                        | rawn:<br>BKW                    | Date: 4/18/2017               |  |  |
|--------------------------------------|----------------------------------------------------------------------------------------------------------------------------------------------------------------------