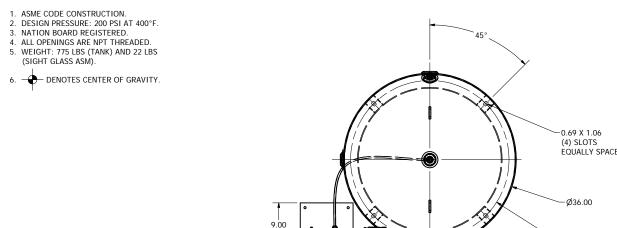

| DN:<br>HOP170582                | 7 Rev:<br>7 01                |  |  |
|                                      |                                                                                                                                                                                                                                      | Sheet 2 of 2                    | DO NOT SCALE THIS<br>DOCUMENT |  |  |
|                                      |                                                                                                                                                                                                                                      | 1                               |                               |  |  |



-11.00





Notes:

D

С

→

В

А