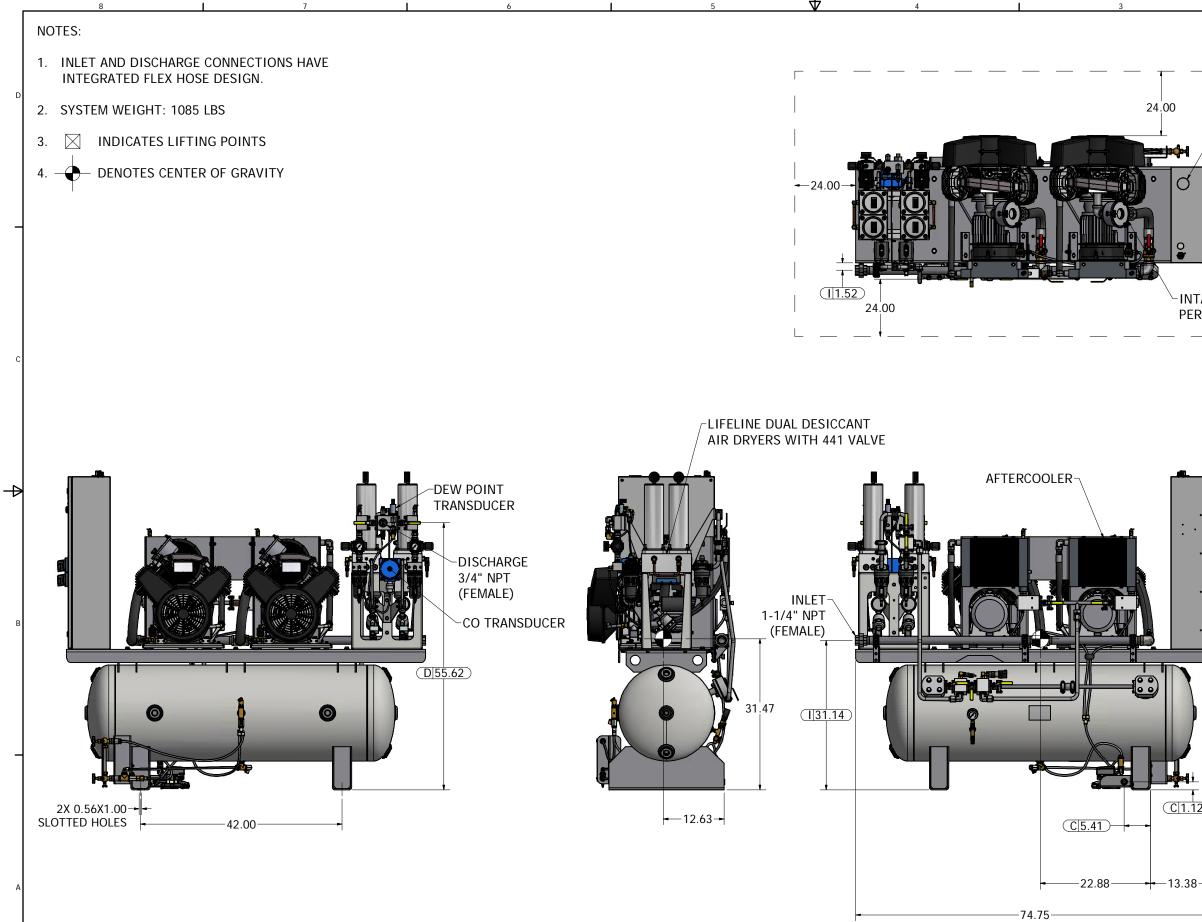

4

| 1                     | 2      |                          |                                                         | 1                                                                                                                                     |                                     |
|-----------------------|--------|--------------------------|---------------------------------------------------------|---------------------------------------------------------------------------------------------------------------------------------------|-------------------------------------|
|                       |        |                          |                                                         | INLET LOC<br>DISCHARGE L                                                                                                              | TION<br>ATION<br>OCATION<br>E DRAIN |
|                       | <br>   |                          |                                                         |                                                                                                                                       | 1                                   |
| -ELECTRI<br>CONNEC    |        | NIMUM CLEA<br>R MAINTENA |                                                         |                                                                                                                                       |                                     |
| ┣                     | [      | VENTILATION              |                                                         |                                                                                                                                       |                                     |
| <b>-</b> 36.0         | 00     |                          |                                                         |                                                                                                                                       | -                                   |
| <b>J</b><br>Ke filtei | <br>R  |                          |                                                         |                                                                                                                                       |                                     |
| COMPRES               |        |                          |                                                         |                                                                                                                                       |                                     |
|                       |        |                          |                                                         |                                                                                                                                       |                                     |
|                       |        |                          |                                                         |                                                                                                                                       |                                     |
| 1                     | 4      |                          | <b></b> _ / (                                           | CONTROL CAB                                                                                                                           | INET                                |
|                       |        |                          |                                                         |                                                                                                                                       | 4                                   |
|                       |        |                          |                                                         |                                                                                                                                       |                                     |
|                       | 66,20  |                          |                                                         |                                                                                                                                       |                                     |
|                       |        |                          | - / /                                                   | AIR RECEIVER                                                                                                                          |                                     |
|                       |        |                          |                                                         | 30 GALLON                                                                                                                             |                                     |
|                       |        | 0                        |                                                         | -LIQUID LEVE<br>SIGHT GLAS<br>W/ FLOAT                                                                                                |                                     |
| ,                     |        |                          |                                                         | INDICATOR                                                                                                                             |                                     |
|                       | <br> + | 24.00<br>31.48           |                                                         |                                                                                                                                       |                                     |
| -                     |        |                          | Date:<br>11/22/21<br>This drawing an<br>remain the prop | Drawn:<br>119 GECIA<br>d the information contained thereon<br>erty of Beaconkledaes and may not<br>r than the purpose for which it is | Date:<br>1/11/2012<br>Scale:        |
| 4                     |        |                          | ASM 6.4HP DX 80                                         | he expressed written permission<br>laes Engineering.<br>Part Number:<br>4107 853                                                      | Rev:                                |
|                       | 2      | RE                       | ECIP HTM                                                | BM191292<br>Sheet 1 Of 1<br>1                                                                                                         | 02<br>DO NOT SCALE THIS<br>DOCUMENT |