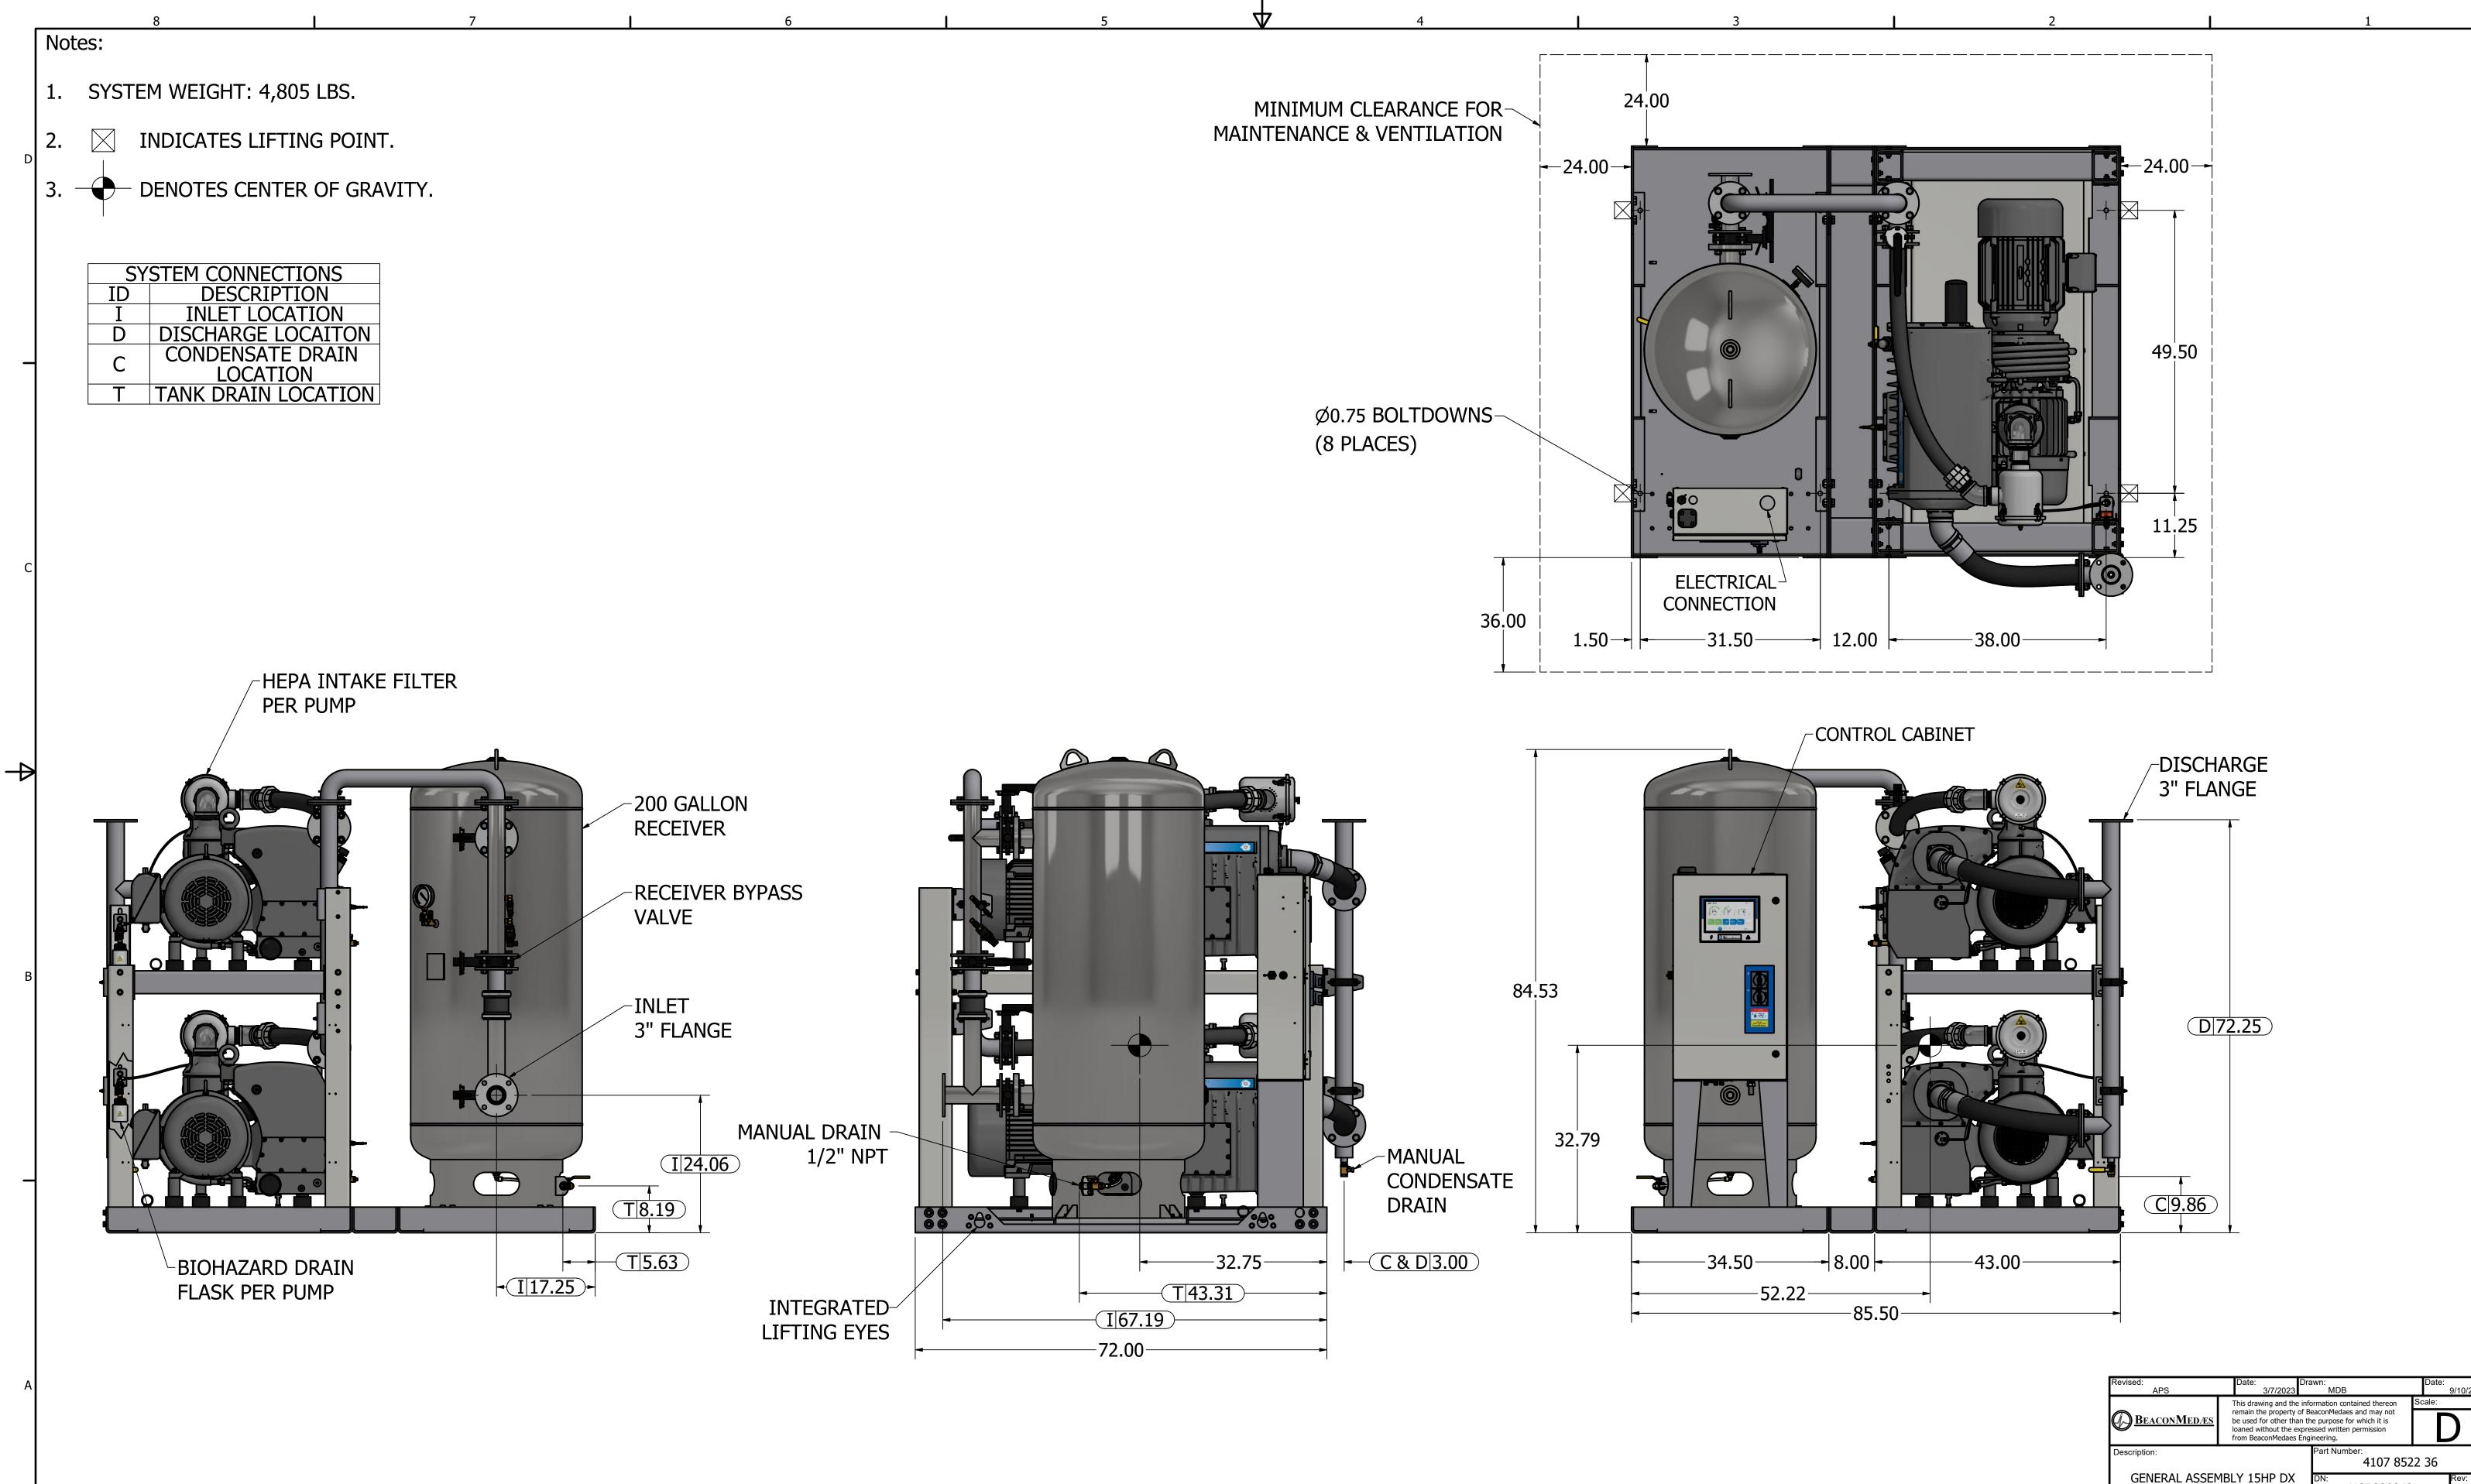

<u>Д</u>

| Revised:<br>APS                                                        | Date: Dr<br>3/7/2023                                                                                                                                                                                                                 | awn:<br>MDB                  | Date:<br>9/10/2010            |
|------------------------------------------------------------------------|--------------------------------------------------------------------------------------------------------------------------------------------------------------------------------------------------------------------------------------|------------------------------|-------------------------------|
| BEACONMEDÆS                                                            | This drawing and the information contained thereon remain the property of BeaconMedaes and may not be used for other than the purpose for which it is loaned without the expressed written permission from BeaconMedaes Engineering. |                              | Scale:                        |
| Description:<br>GENERAL ASSEMBLY 15HP DX<br>LUBE VAC SPC 200G RECEIVER |                                                                                                                                                                                                                                      | Part Number:<br>4107 8522 36 |                               |
|                                                                        |                                                                                                                                                                                                                                      | DN:<br>HOP23084              | 2 Rev:<br>2 03                |
|                                                                        |                                                                                                                                                                                                                                      | Sheet 1 of 1                 | DO NOT SCALE THIS<br>DOCUMENT |
|                                                                        |                                                                                                                                                                                                                                      | 1                            |                               |