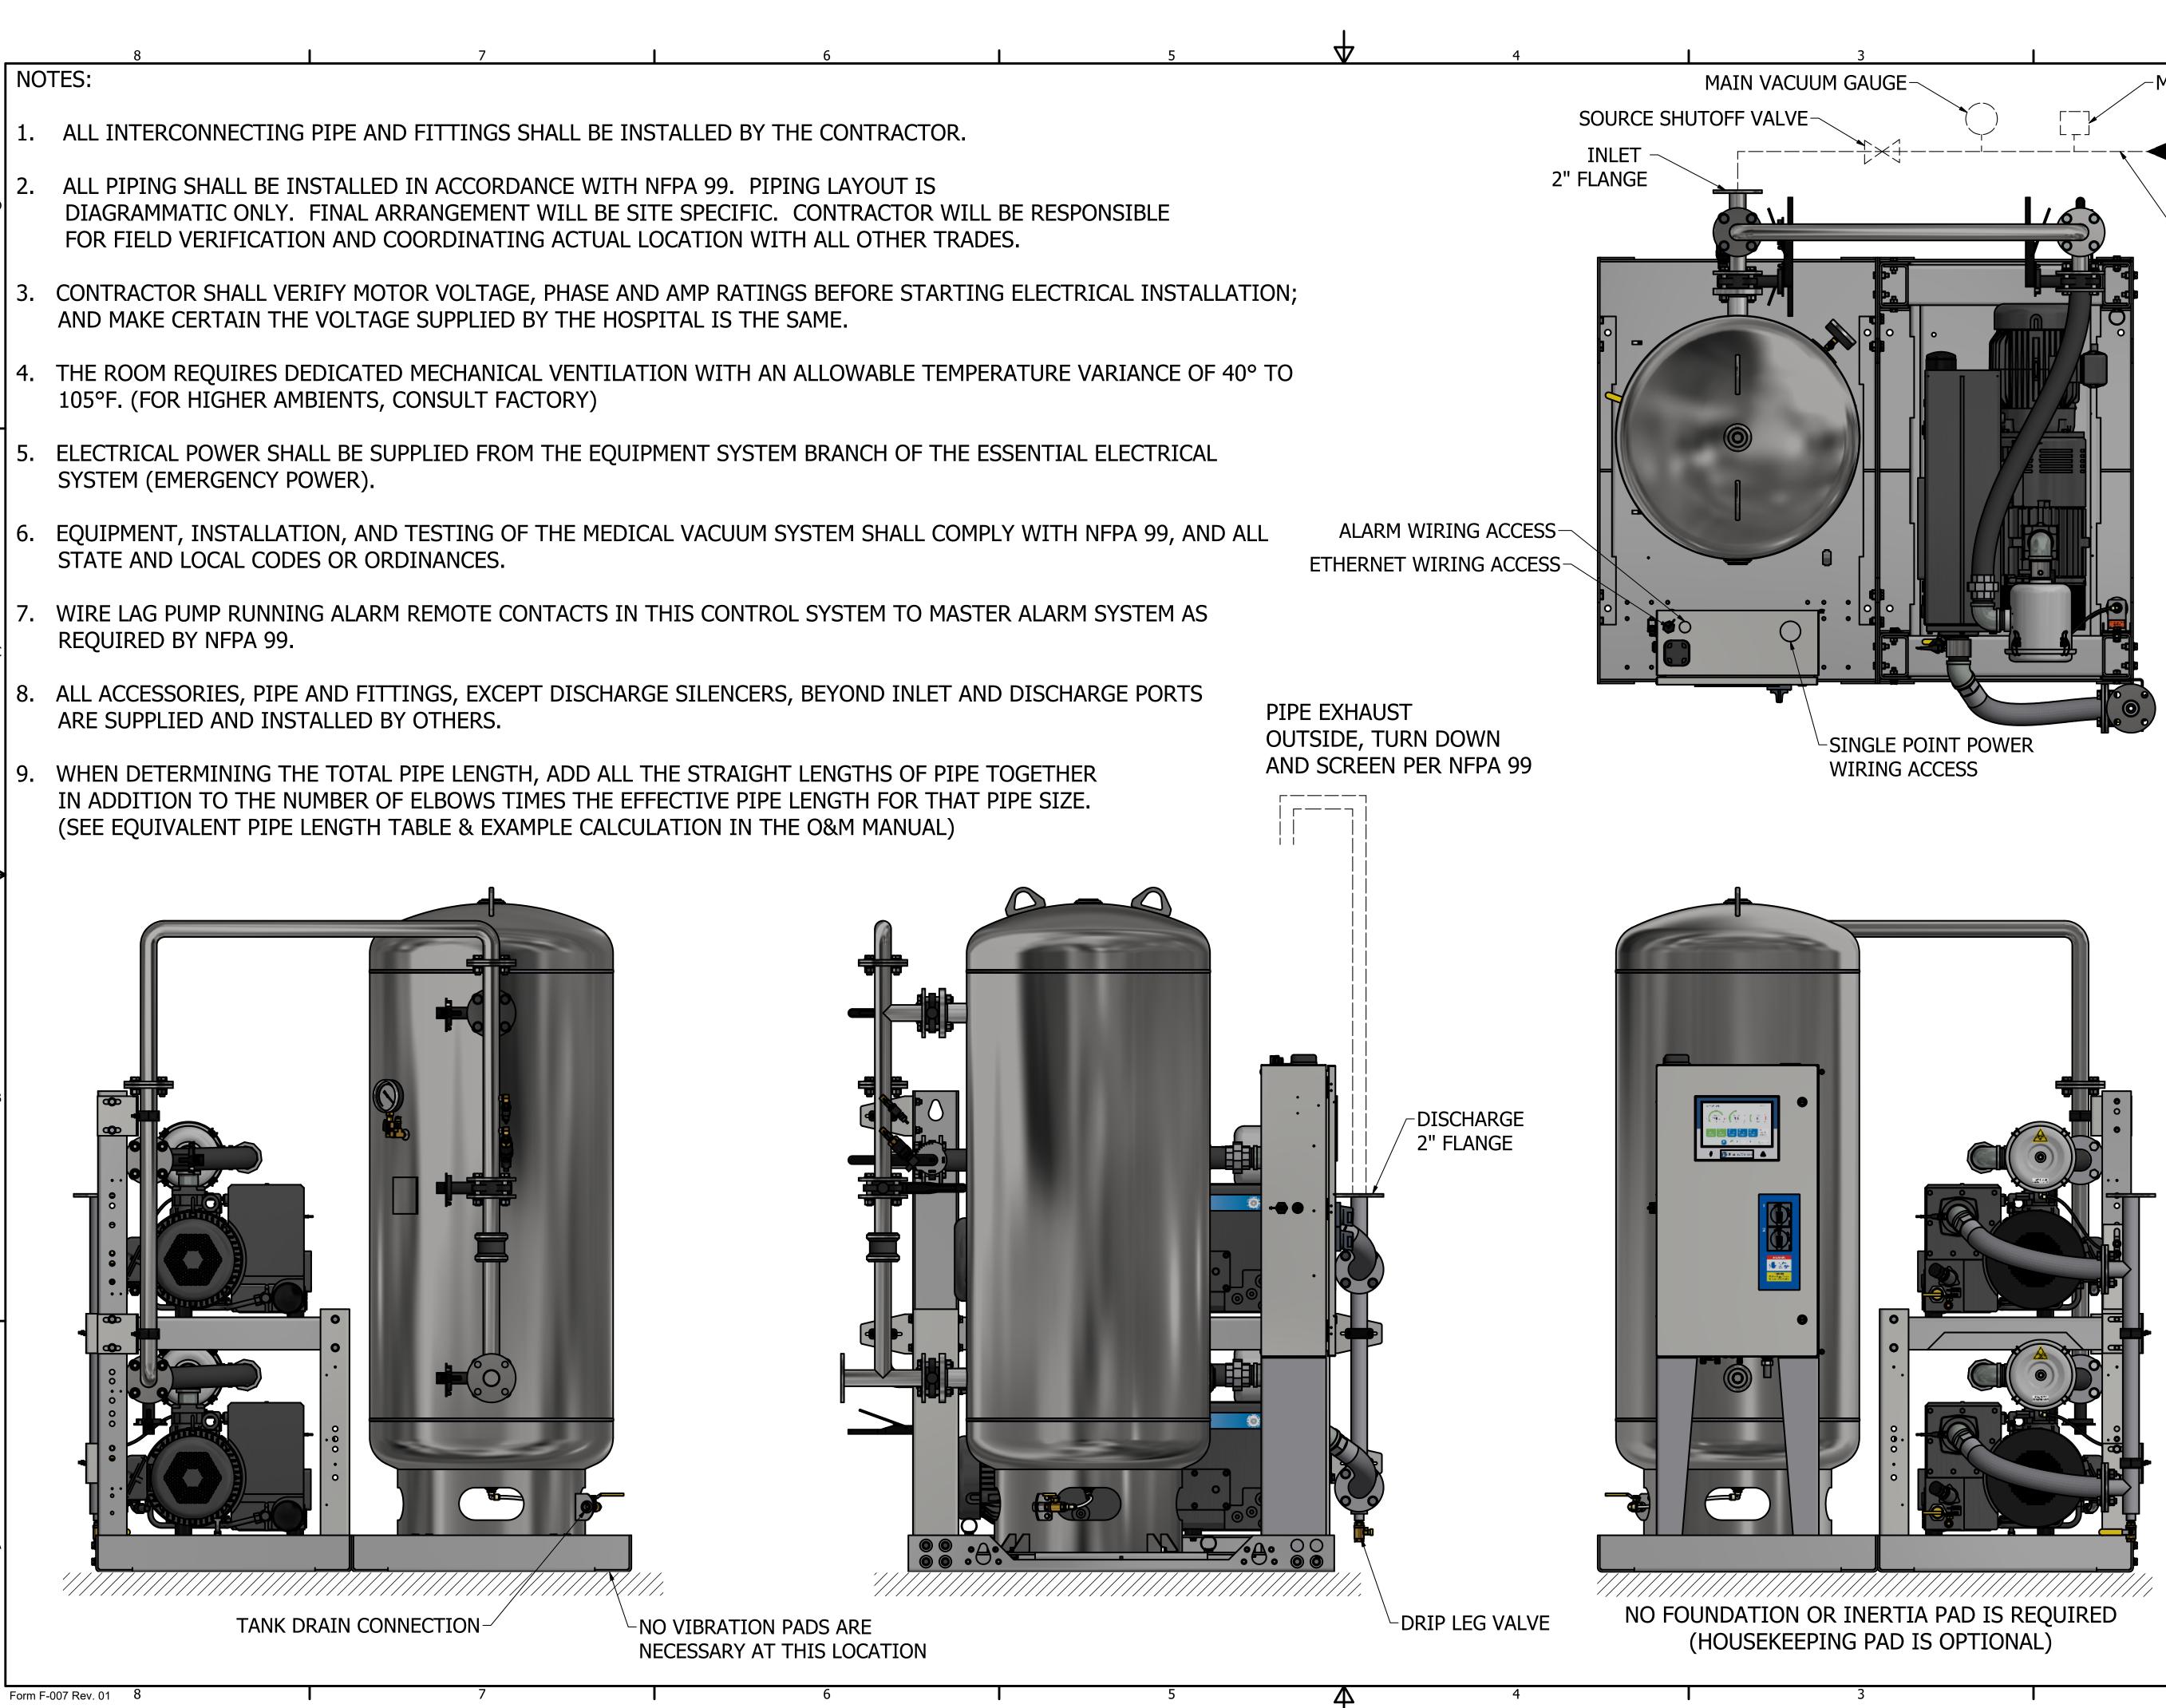

| NOT | ES: |
|-----|-----|

- AND MAKE CERTAIN THE VOLTAGE SUPPLIED BY THE HOSPITAL IS THE SAME.
- 105°F. (FOR HIGHER AMBIENTS, CONSULT FACTORY)
- SYSTEM (EMERGENCY POWER).
- STATE AND LOCAL CODES OR ORDINANCES.
- **REQUIRED BY NFPA 99.**
- ARE SUPPLIED AND INSTALLED BY OTHERS.