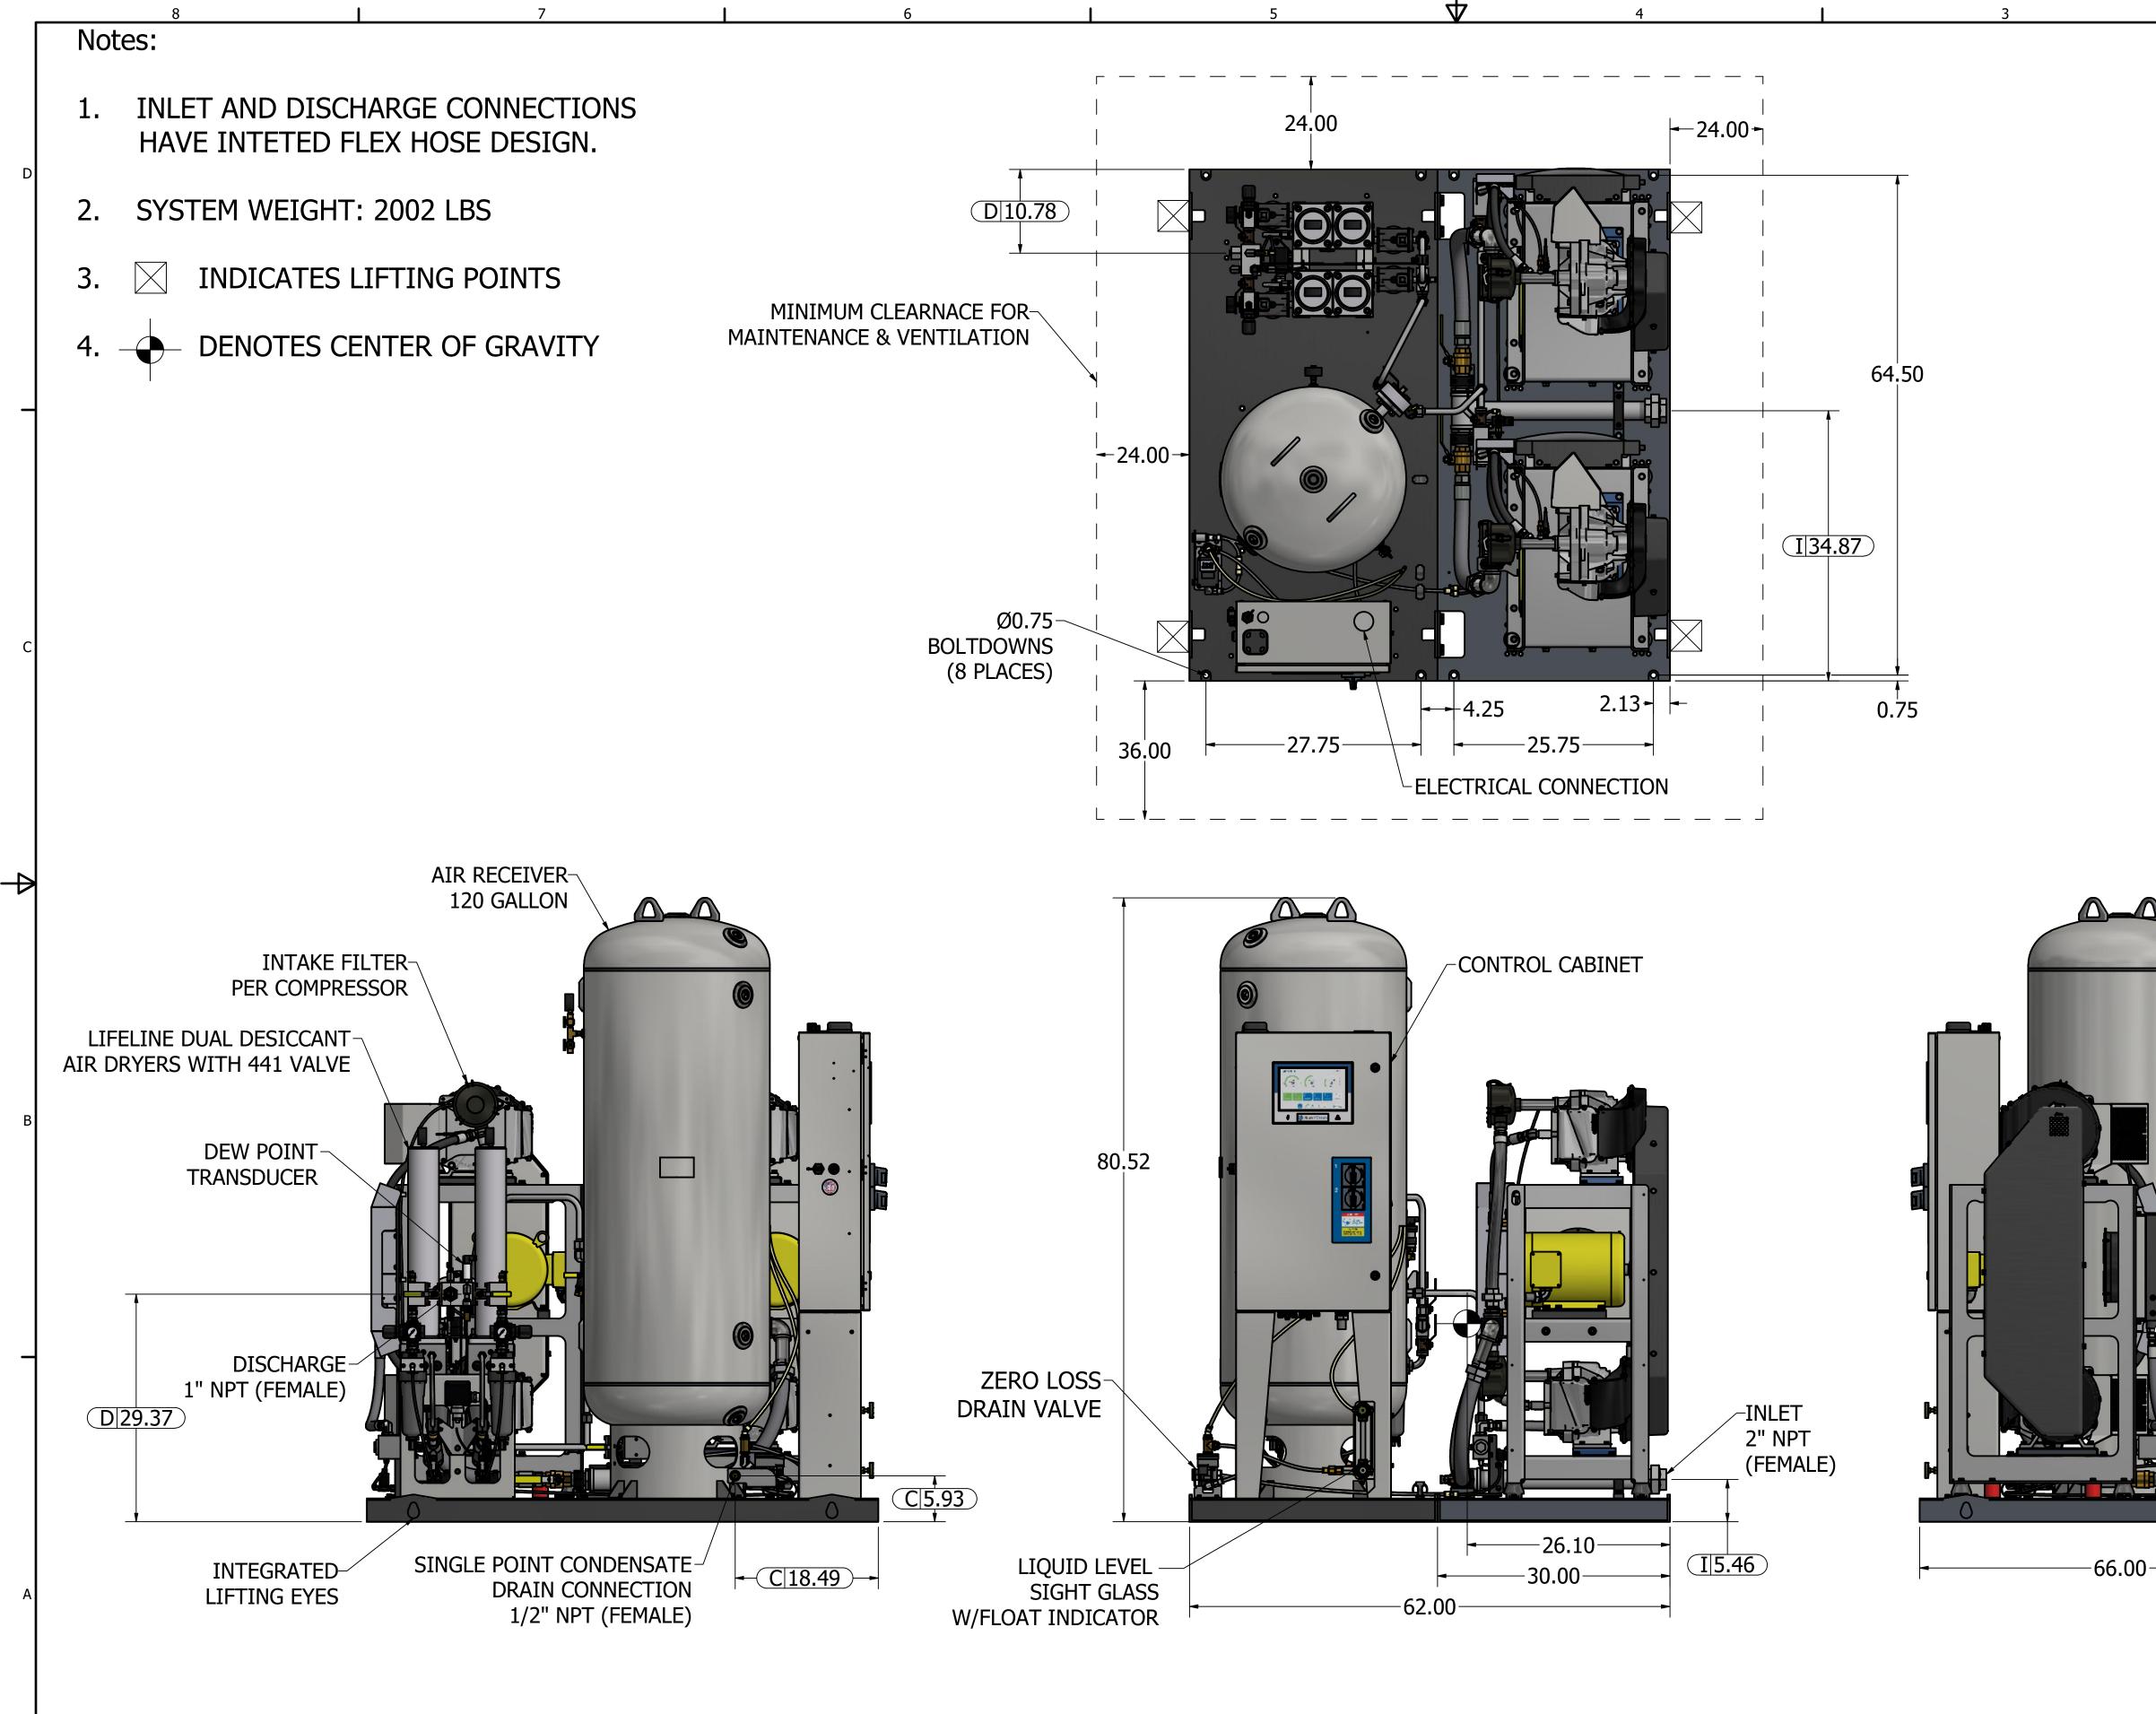

| 2     |                              |                                                                          | 1                                                                                             |                            |
|-------|------------------------------|--------------------------------------------------------------------------|-----------------------------------------------------------------------------------------------|----------------------------|
|       |                              |                                                                          | STEM CONNECTIONS                                                                              |                            |
|       |                              |                                                                          | DESCRIPTION<br>NDENSATE DRAIN LOCA                                                            | TION                       |
|       |                              | I<br>D                                                                   | INLET LOCATION<br>DISCHARGE LOCATION                                                          | J                          |
|       |                              |                                                                          |                                                                                               |                            |
|       |                              |                                                                          |                                                                                               | D                          |
|       |                              |                                                                          |                                                                                               |                            |
|       |                              |                                                                          |                                                                                               |                            |
|       |                              |                                                                          |                                                                                               |                            |
|       |                              |                                                                          |                                                                                               |                            |
|       |                              |                                                                          |                                                                                               |                            |
|       |                              |                                                                          |                                                                                               |                            |
|       |                              |                                                                          |                                                                                               |                            |
|       |                              |                                                                          |                                                                                               |                            |
|       |                              |                                                                          |                                                                                               |                            |
|       |                              |                                                                          |                                                                                               |                            |
|       |                              |                                                                          |                                                                                               |                            |
|       |                              |                                                                          |                                                                                               |                            |
|       |                              |                                                                          |                                                                                               |                            |
|       |                              |                                                                          |                                                                                               | С                          |
|       |                              |                                                                          |                                                                                               |                            |
|       |                              |                                                                          |                                                                                               |                            |
|       |                              |                                                                          |                                                                                               |                            |
|       |                              |                                                                          |                                                                                               |                            |
|       |                              |                                                                          |                                                                                               |                            |
|       |                              |                                                                          |                                                                                               |                            |
|       |                              |                                                                          |                                                                                               | 4                          |
|       |                              |                                                                          |                                                                                               |                            |
|       |                              |                                                                          |                                                                                               |                            |
| 00    |                              |                                                                          |                                                                                               |                            |
|       |                              |                                                                          |                                                                                               |                            |
|       |                              |                                                                          |                                                                                               |                            |
|       |                              |                                                                          |                                                                                               |                            |
|       |                              |                                                                          |                                                                                               | В                          |
|       |                              |                                                                          |                                                                                               |                            |
|       |                              |                                                                          |                                                                                               |                            |
|       | AFTERC                       | JOLER                                                                    |                                                                                               |                            |
|       |                              |                                                                          |                                                                                               |                            |
|       |                              |                                                                          |                                                                                               |                            |
|       |                              |                                                                          |                                                                                               |                            |
|       | <b>A</b>                     |                                                                          |                                                                                               | L                          |
|       |                              |                                                                          |                                                                                               |                            |
|       | 24.43                        |                                                                          |                                                                                               |                            |
|       | -HEA\                        | /Y DUTY                                                                  |                                                                                               |                            |
|       |                              | INT ISOLA                                                                |                                                                                               |                            |
| 0     |                              | SMIC OPTIC                                                               | JNAL)                                                                                         |                            |
| 34.20 |                              |                                                                          |                                                                                               |                            |
| J     | Revised:                     | Date: 2/10/2022                                                          | rawn: Dat                                                                                     | te:                        |
|       |                              | remain the property of                                                   | jeb<br>formation contained thereon<br>BeaconMedaes and may not<br>the summary for which it is | te:<br><u>10/27/2009</u> A |
|       | <b>BEACONMEDÆS</b>           | be used for other than<br>loaned without the exp<br>from BeaconMedaes Er |                                                                                               | $\boldsymbol{\mathcal{D}}$ |
|       | Description:<br>GENERAL ASSE | MBI V אים משטע                                                           | Part Number:<br>4107 8511 58<br>DN:                                                           | Rev:                       |
|       | SCROLL SPC 12                |                                                                          | HOP230837                                                                                     | OT SCALE THIS<br>OCUMENT   |
| 2     | I                            |                                                                          | 1                                                                                             | SOUMENT                    |
|       |                              |                                                                          |                                                                                               |                            |