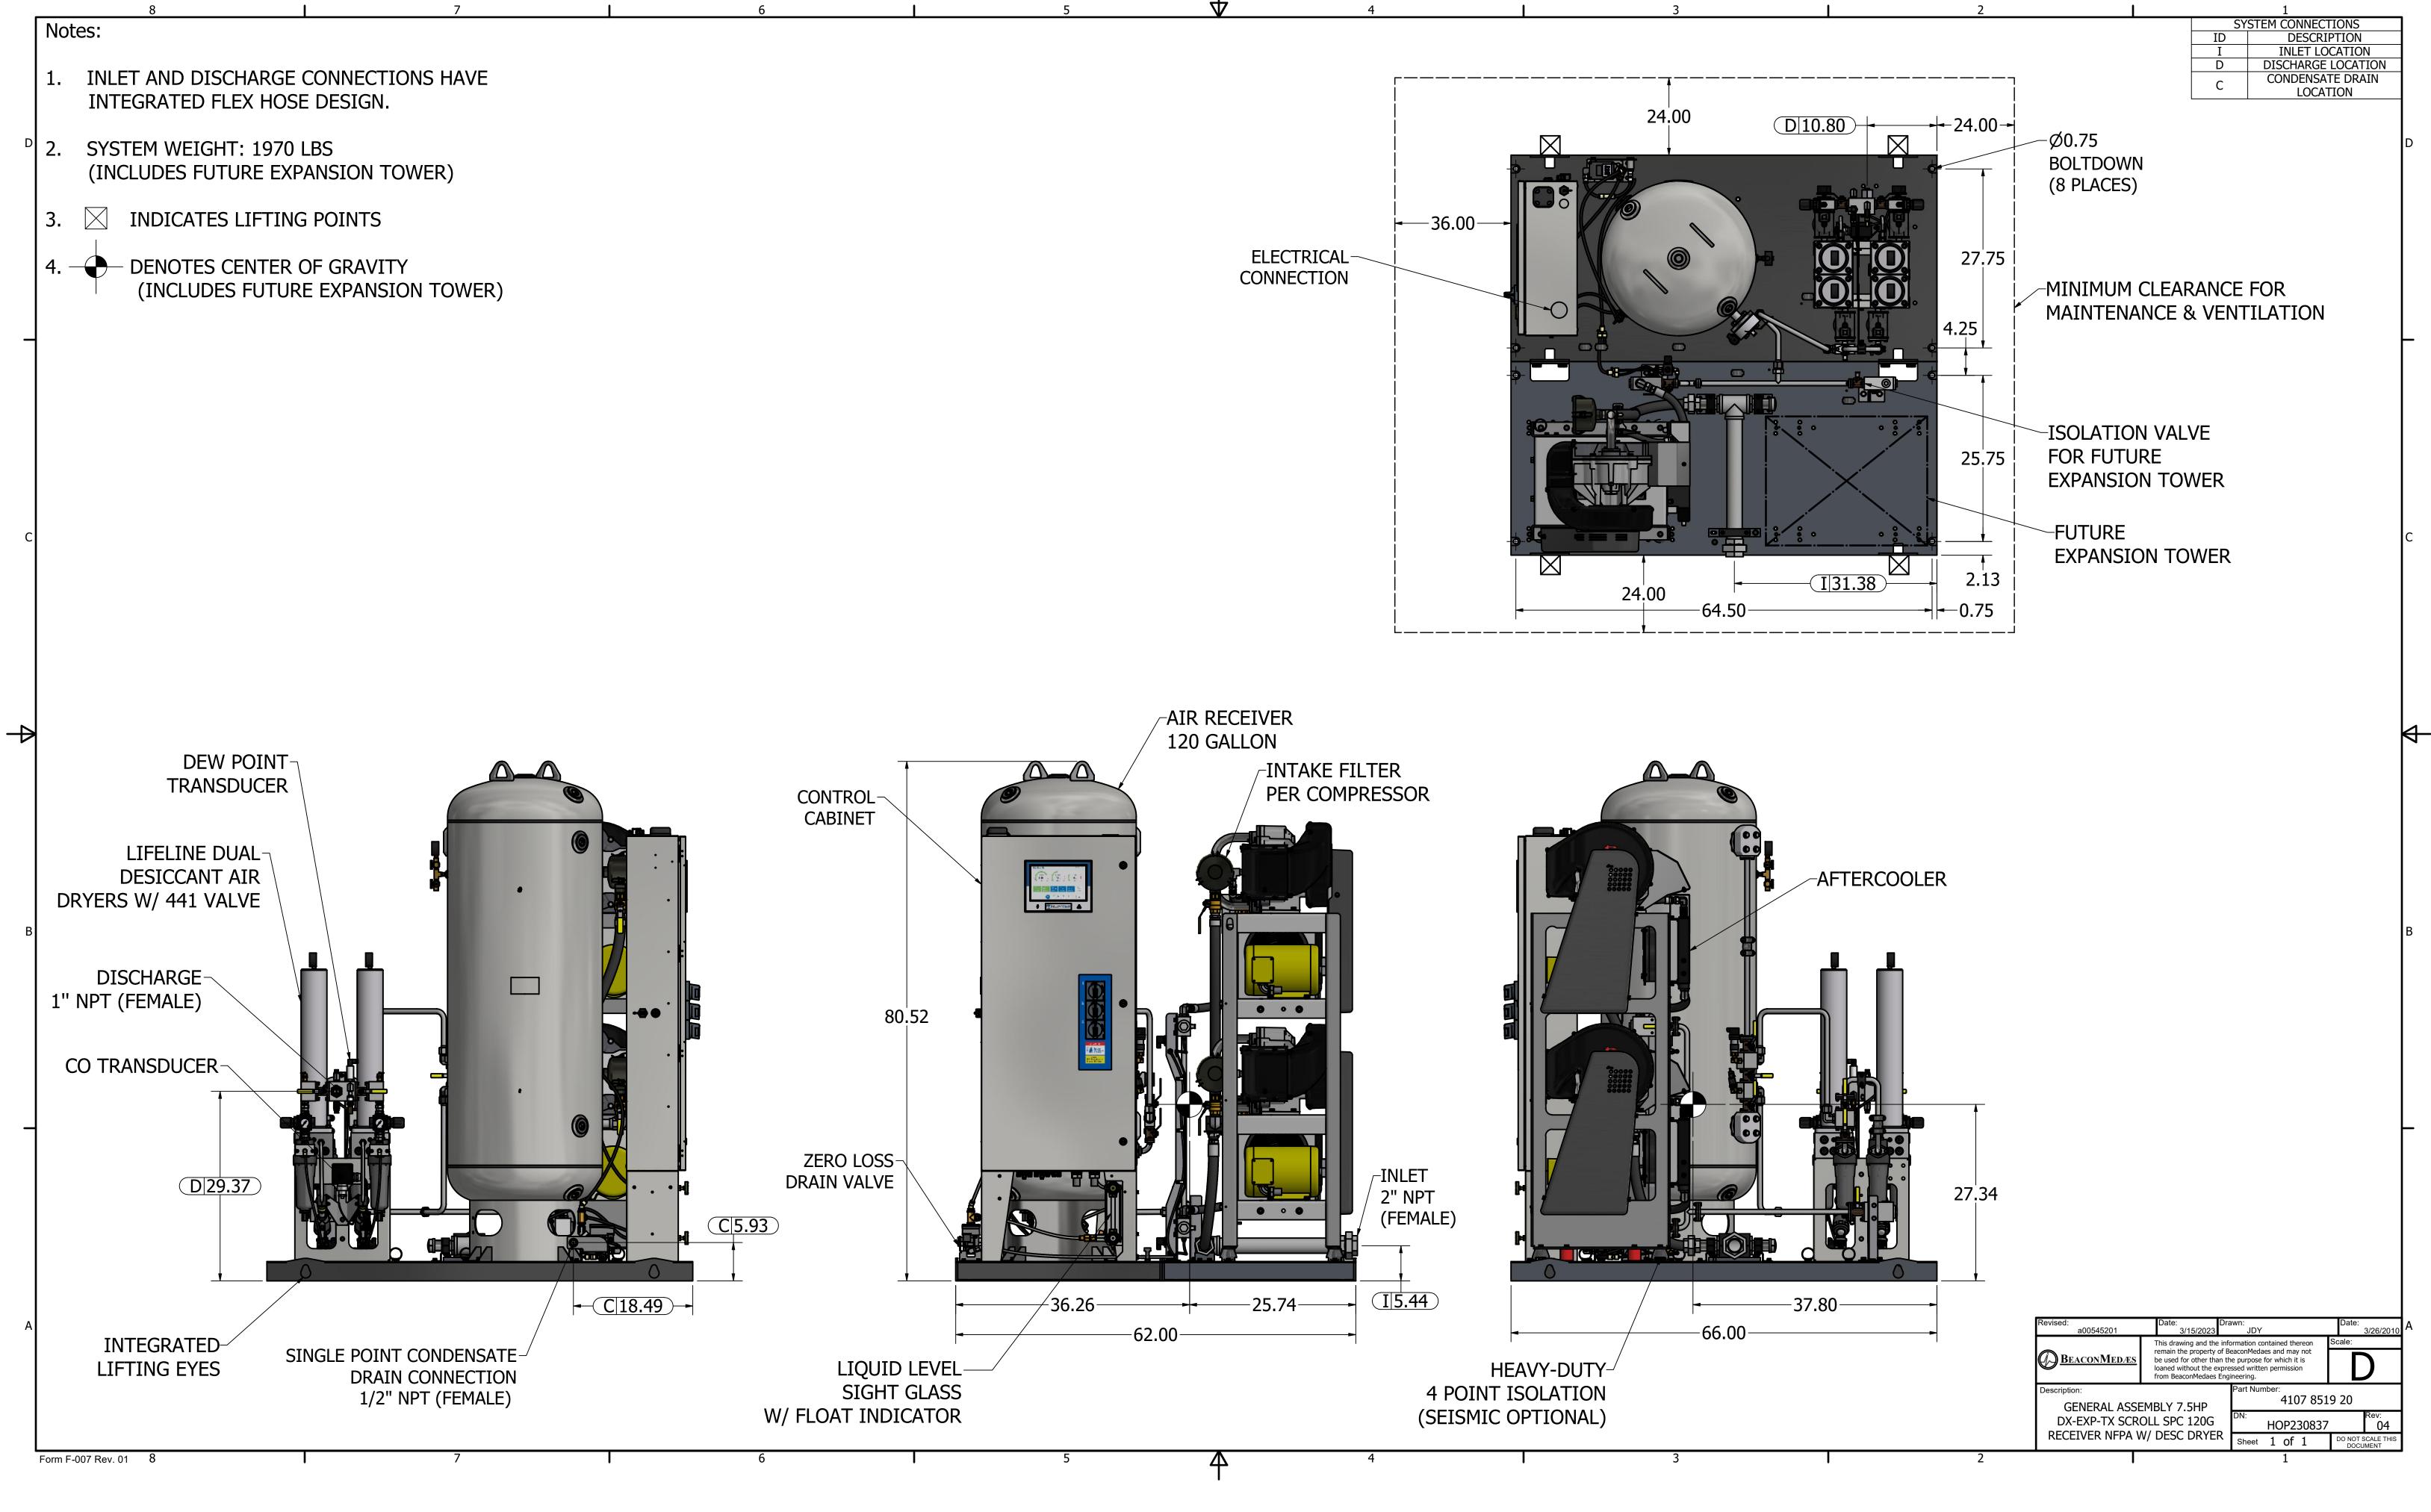

| Revised:<br>a00545201                                                                              | Date: Dr<br>3/15/2023                                                                                                                                                                                                                            | awn:<br>JDY                  |      | Date:             | 3/26/2010           |
|----------------------------------------------------------------------------------------------------|--------------------------------------------------------------------------------------------------------------------------------------------------------------------------------------------------------------------------------------------------|------------------------------|------|-------------------|---------------------|
| BEACONMEDÆS                                                                                        | This drawing and the information contained thereon<br>remain the property of BeaconMedaes and may not<br>be used for other than the purpose for which it is<br>loaned without the expressed written permission<br>from BeaconMedaes Engineering. |                              |      | Scale:            | )                   |
| Description:<br>GENERAL ASSEMBLY 7.5HP<br>DX-EXP-TX SCROLL SPC 120G<br>RECEIVER NFPA W/ DESC DRYER |                                                                                                                                                                                                                                                  | Part Number:<br>4107 8519 20 |      |                   |                     |
|                                                                                                    |                                                                                                                                                                                                                                                  | DN: HOP230837                |      | Rev:<br><b>04</b> |                     |
|                                                                                                    |                                                                                                                                                                                                                                                  | Sheet 1                      | of 1 |                   | SCALE THIS<br>JMENT |