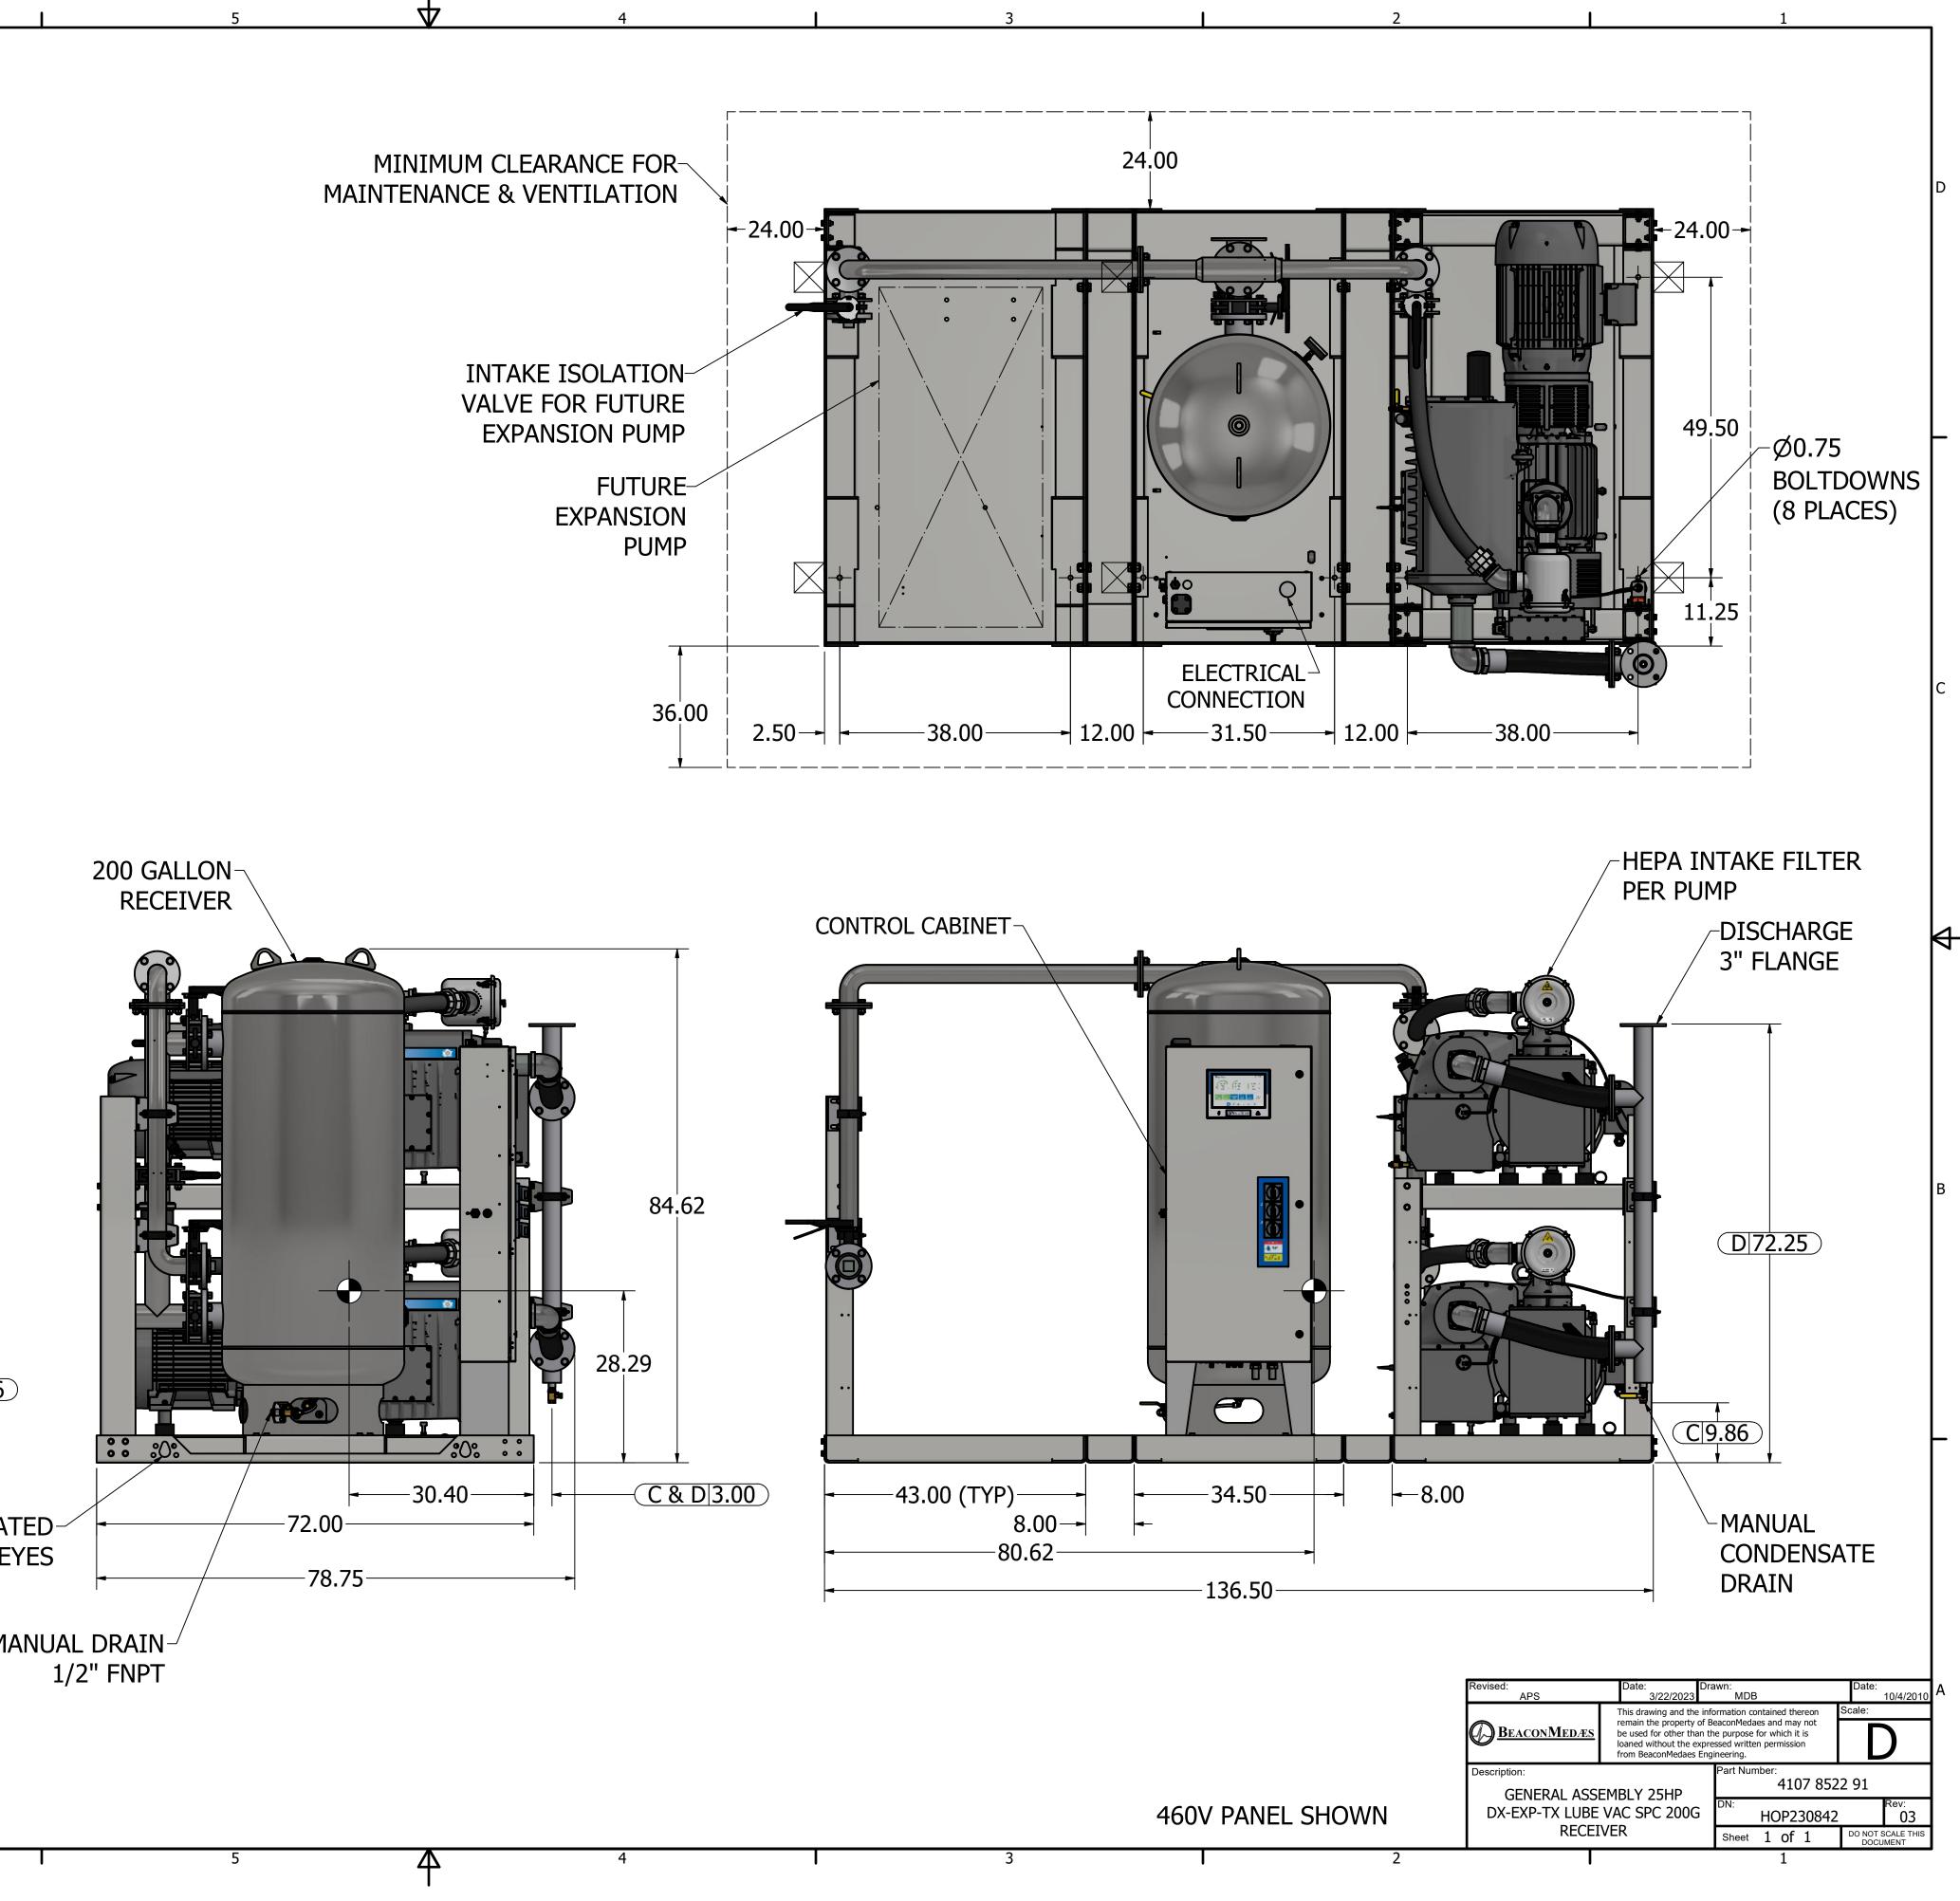

|   |     |                        | 0                                   |                                                                                       |         | 7    |                           |                       | C |                |
|---|-----|------------------------|-------------------------------------|---------------------------------------------------------------------------------------|---------|------|---------------------------|-----------------------|---|----------------|
|   | Not | es:                    | 8                                   | I                                                                                     |         | /    |                           |                       | 6 |                |
|   | 1.  |                        | 'EM WEIGHT<br>LUDES FUTU            | : 7,992 LBS.<br>RE EXPANSIO                                                           | n pump) |      |                           |                       |   |                |
| D | 2.  | $\sum$                 | INDICATES                           | LIFTING POI                                                                           | NT.     |      |                           |                       |   |                |
|   | 3   | -                      |                                     | CENTER OF GE<br>FUTURE EXPA                                                           |         | JMP) |                           |                       |   |                |
| _ |     | ID<br>I<br>D<br>C<br>T | INLET<br>DISCHARC<br>CONDENS<br>LOC | NECTIONS<br>RIPTION<br>LOCATION<br>SE LOCATION<br>SATE DRAIN<br>CATION<br>IN LOCATION |         |      |                           |                       |   |                |
| с |     |                        |                                     |                                                                                       |         |      |                           |                       |   |                |
| A | r   |                        |                                     |                                                                                       |         |      |                           | CEIVER<br>PASS<br>LVE |   |                |
|   |     |                        |                                     |                                                                                       |         |      |                           | Ę                     |   |                |
| В |     |                        |                                     |                                                                                       |         |      |                           |                       |   | []24.06        |
| _ |     |                        |                                     |                                                                                       |         |      |                           |                       |   | <u>1 24.00</u> |
|   |     |                        | BIOHAZARD<br>DRAIN FLAS<br>PER PUMP |                                                                                       |         | -    | — (T 56.5<br>— (I 68.25)- | 55)                   |   | INTEGRATE      |
|   |     |                        |                                     |                                                                                       |         |      |                           |                       |   | MAN            |