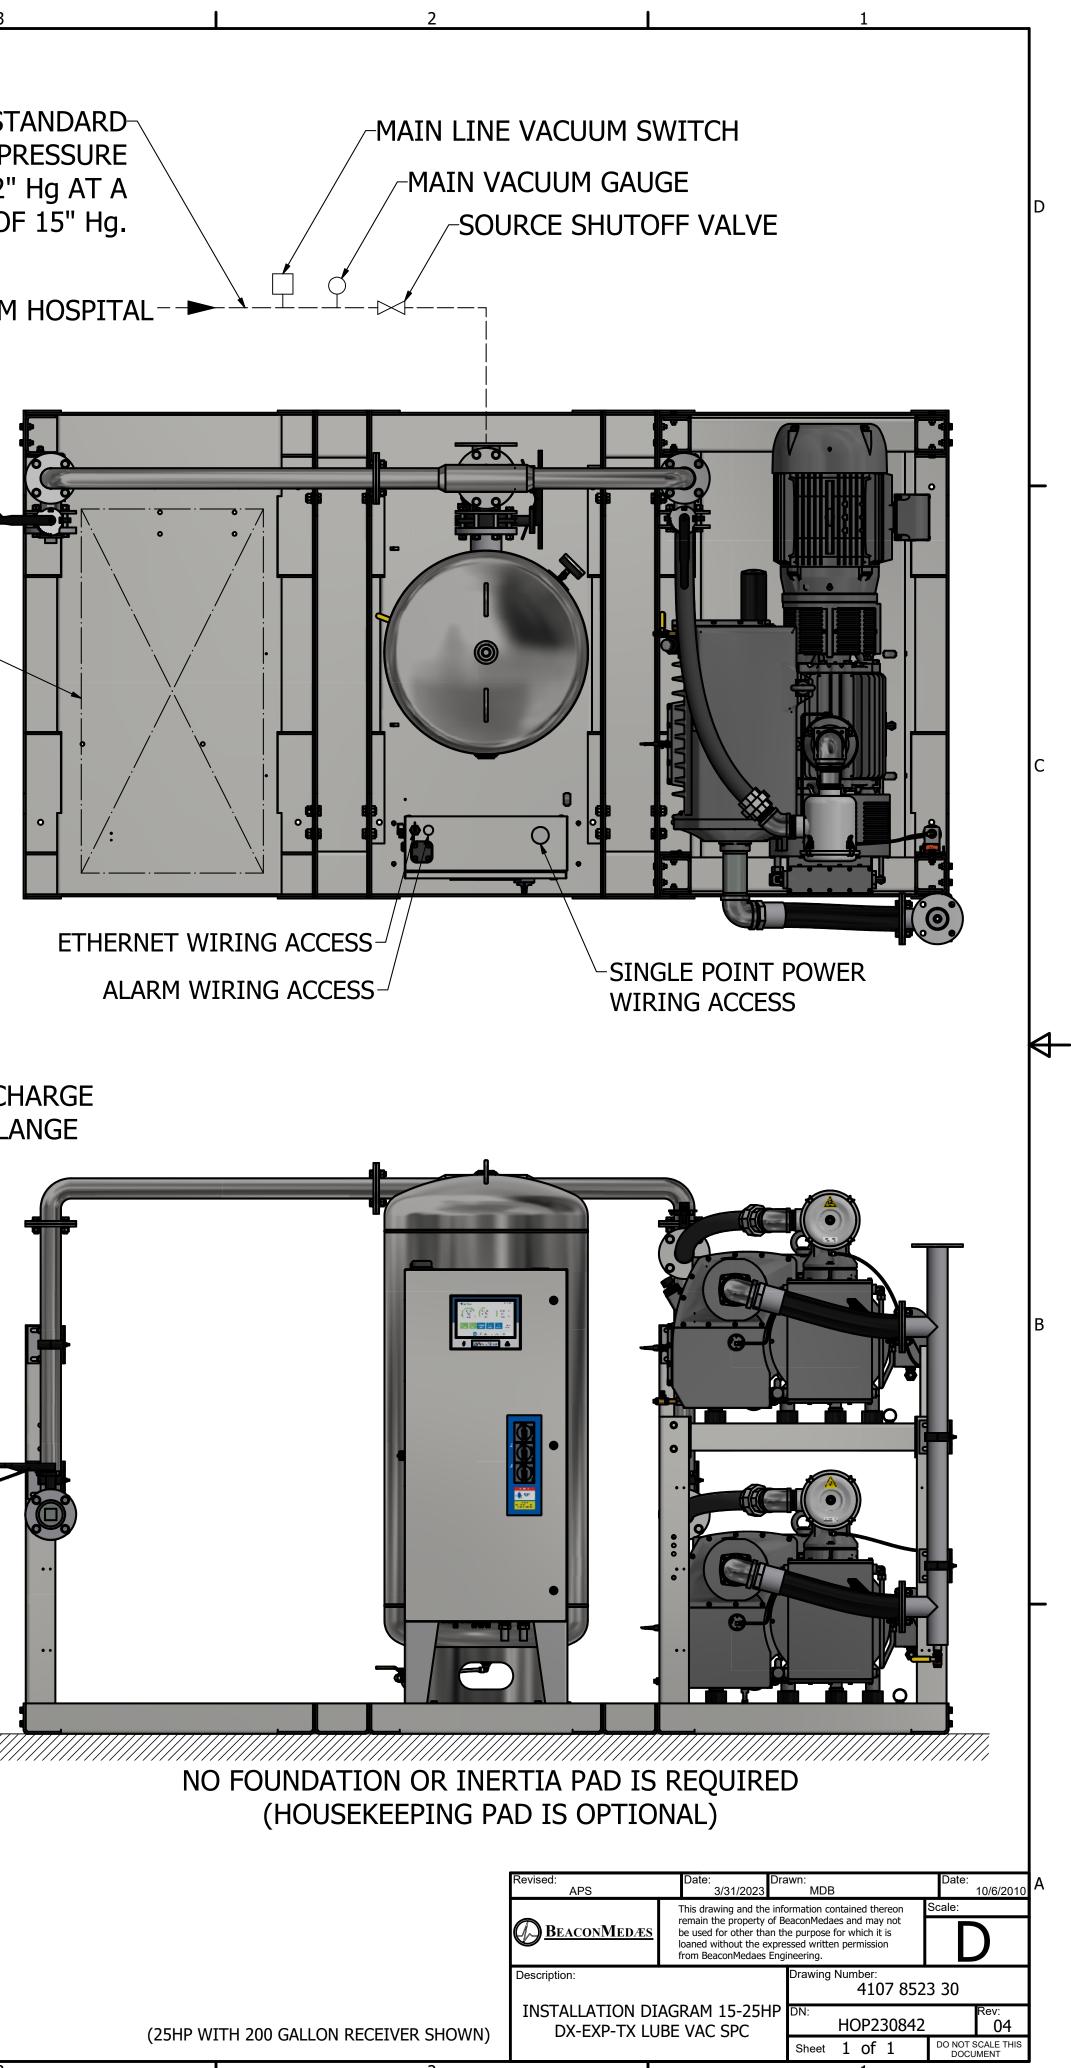

| Г | <u>8 J 7</u><br>NOTES:                                                                                                                                                                                                                                                                                                                                                                                                                                                                               |                                                       | 6                                                  | 5                 | 4 | <u> </u>                                                                              | 3                      |
|---|------------------------------------------------------------------------------------------------------------------------------------------------------------------------------------------------------------------------------------------------------------------------------------------------------------------------------------------------------------------------------------------------------------------------------------------------------------------------------------------------------|-------------------------------------------------------|----------------------------------------------------|-------------------|---|---------------------------------------------------------------------------------------|------------------------|
|   | <ol> <li>ALL INTERCONNECTING PIPE AND FITTINGS SH</li> <li>ALL PIPING SHALL BE INSTALLED IN ACCORDAN<br/>DIAGRAMMATIC ONLY. FINAL ARRANGEMENT<br/>FOR FIELD VERIFICATION AND COORDINATING</li> </ol>                                                                                                                                                                                                                                                                                                 | NCE WITH NFPA 99. PIPING<br>WILL BE SITE SPECIFIC. CO | LAYOUT IS<br>NTRACTOR WILL BE RESPON               | ISIBLE            |   | NTAKE PIPE SIZING REF<br>RESSURE DROP TABLES.<br>DROP SHOULD BE LESS<br>SYSTEM VACUUM | TOTAL PRI<br>THAN 2" F |
|   | 3. CONTRACTOR SHALL VERIFY MOTOR VOLTAGE,<br>AND MAKE CERTAIN THE VOLTAGE SUPPLIED B                                                                                                                                                                                                                                                                                                                                                                                                                 |                                                       |                                                    | CAL INSTALLATION; |   |                                                                                       | FROM H                 |
|   | <ol> <li>THE ROOM REQUIRES DEDICATED MECHANICAL<br/>105°F. (FOR HIGHER AMBIENTS, CONSULT FAC</li> <li>ELECTRICAL POWER SHALL BE SUPPLIED FROM<br/>SYSTEM (EMERGENCY POWER).</li> </ol>                                                                                                                                                                                                                                                                                                               | FORY)                                                 |                                                    |                   |   | ISOLATION VAL<br>FOR FUTU<br>EXPANSION PUI                                            | RE                     |
|   | 6. EQUIPMENT, INSTALLATION, AND TESTING OF<br>AND ALL STATE AND LOCAL CODES OR ORDINA                                                                                                                                                                                                                                                                                                                                                                                                                |                                                       | EM SHALL COMPLY WITH NF                            | FPA 99,           |   | FUTURE EXPANSI                                                                        |                        |
| c | 7. WIRE LAG PUMP RUNNING ALARM REMOTE CON<br>REQUIRED BY NFPA 99.                                                                                                                                                                                                                                                                                                                                                                                                                                    | ITACTS IN THIS CONTROL SY                             | STEM TO MASTER ALARM S                             | YSTEM AS          |   |                                                                                       |                        |
|   | <ol> <li>ALL ACCESSORIES, PIPE AND FITTINGS, BEYON</li> <li>WHEN DETERMINING THE TOTAL PIPE LENGTH,<br/>IN ADDITION TO THE NUMBER OF ELBOWS TIMI<br/>(SEE EQUIVALENT PIPE LENGTH TABLE &amp; EXAMP</li> </ol>                                                                                                                                                                                                                                                                                        | ADD ALL THE STRAIGHT LE                               | NGTHS OF PIPE TOGETHER<br>ENGTH FOR THAT PIPE SIZE |                   |   |                                                                                       |                        |
| Ð |                                                                                                                                                                                                                                                                                                                                                                                                                                                                                                      |                                                       |                                                    |                   |   | PIPE EXHAUST                                                                          |                        |
| В | FIELD PIPING INLET<br>==== FIELD PIPING OUTLET<br>EXHAUST PIPE SIZE TABLE<br>(SEE NOTE 9)         UNIT SIZE       PIPE LENGTH         TX 15       0.150'       151'-500'         UNIT SIZE       PIPE LENGTH         TX 20       0.350'       351'-500'         UNIT SIZE       PIPE LENGTH         TX 20       0.350'       351'-500'         UNIT SIZE       PIPE LENGTH         TX 20       0.200'       201'-500'         UNIT SIZE       PIPE LENGTH         TX 25       0.200'       201'-500' |                                                       |                                                    |                   |   |                                                                                       | - DISCHA<br>3" FLAN    |
| А | EFFECTIVE PIPE LENGTH<br>FOR ELBOWSPIPE SIZE (IN) 4.00" NPT 5.00" NPT 6.00" NPTEFF. PIPE1011.913.2LENGTH (FT)1011.913.2                                                                                                                                                                                                                                                                                                                                                                              | TANK DRAIN CONNECTIO                                  | N<br>NO VIBRATIC<br>ARE NECESSARY AT THIS LC       |                   |   | DRIP LEG VALVE-/                                                                      |                        |