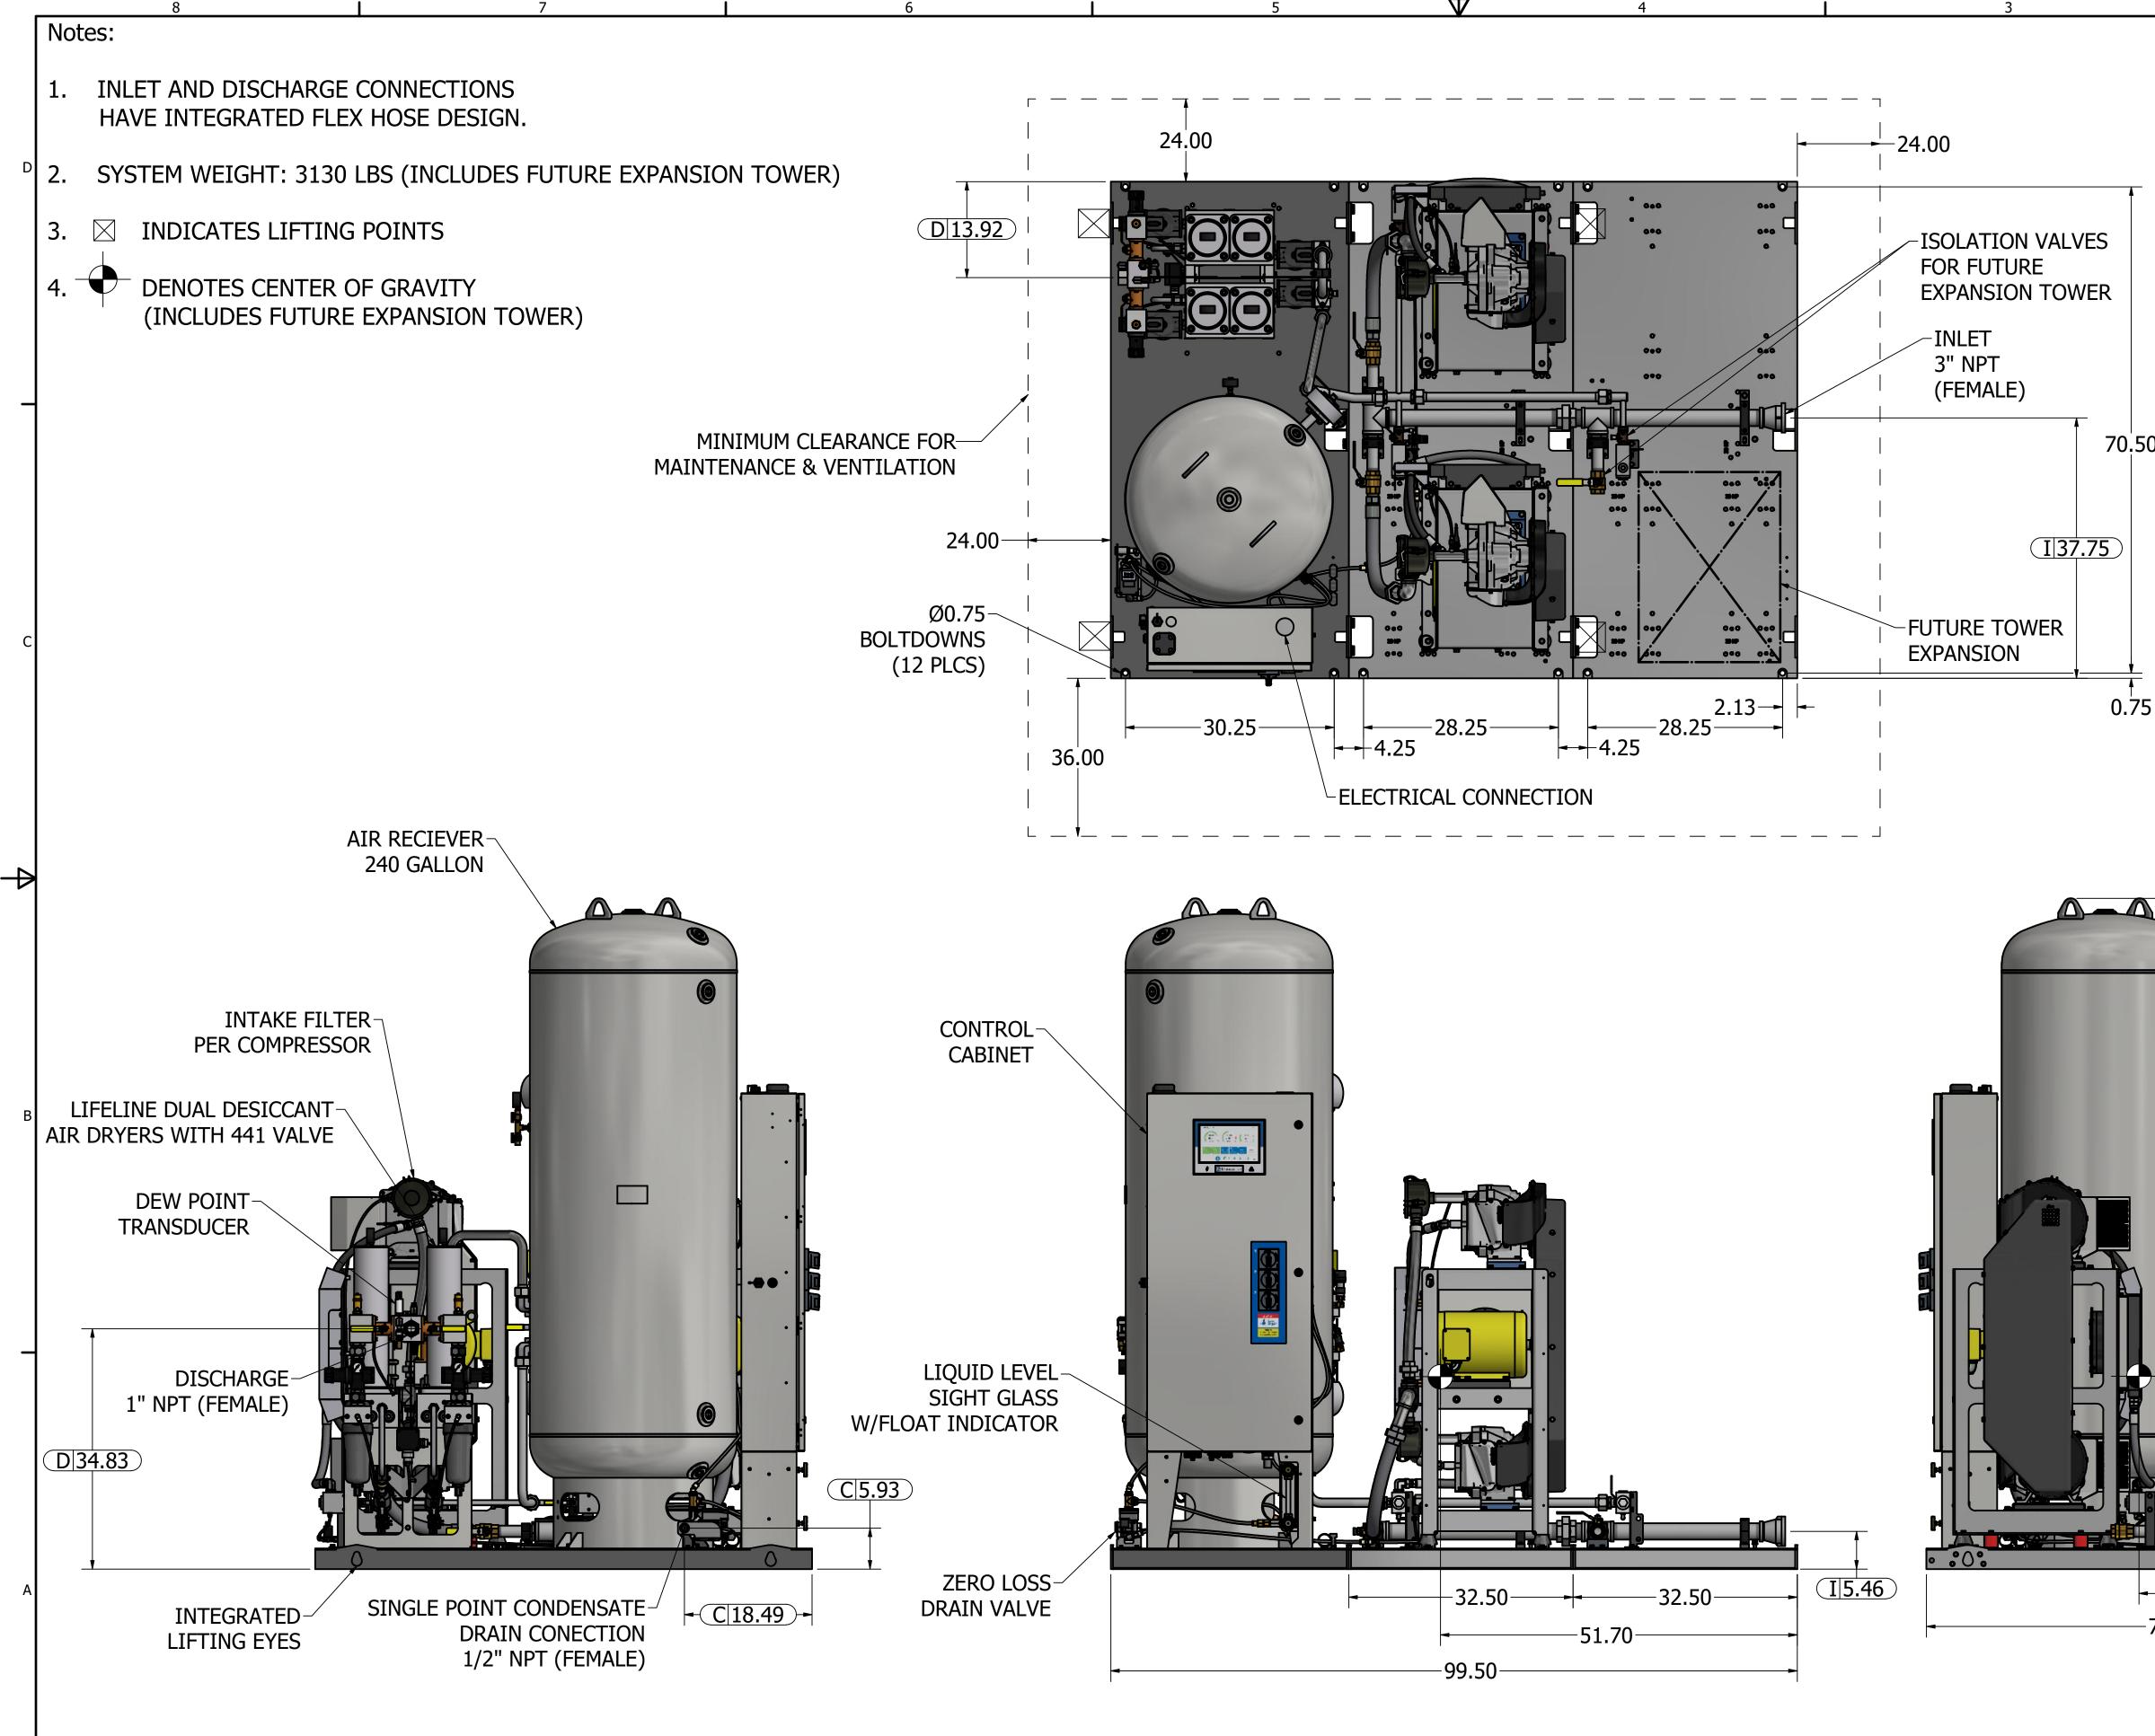

| 2      | I_                           |                                                     | 1                                                                    |                               | _        |
|--------|------------------------------|-----------------------------------------------------|----------------------------------------------------------------------|-------------------------------|----------|
|        |                              | ID                                                  | STEM CONNECTIC<br>DESCRIP                                            | TION                          | -        |
|        |                              | Ι                                                   | CONDENSATE DRA<br>INSERT LO                                          | CATION                        | -        |
|        |                              | D                                                   | DISCHARGE L                                                          | OCATION                       | -        |
|        |                              |                                                     |                                                                      |                               |          |
|        |                              |                                                     |                                                                      |                               | D        |
| -      |                              |                                                     |                                                                      |                               |          |
|        |                              |                                                     |                                                                      |                               |          |
|        |                              |                                                     |                                                                      |                               |          |
|        |                              |                                                     |                                                                      |                               |          |
|        |                              |                                                     |                                                                      |                               |          |
|        |                              |                                                     |                                                                      |                               |          |
|        |                              |                                                     |                                                                      |                               |          |
|        |                              |                                                     |                                                                      |                               | $\vdash$ |
| 50     |                              |                                                     |                                                                      |                               |          |
|        |                              |                                                     |                                                                      |                               |          |
|        |                              |                                                     |                                                                      |                               |          |
|        |                              |                                                     |                                                                      |                               |          |
|        |                              |                                                     |                                                                      |                               |          |
|        |                              |                                                     |                                                                      |                               |          |
|        |                              |                                                     |                                                                      |                               |          |
|        |                              |                                                     |                                                                      |                               | С        |
| :      |                              |                                                     |                                                                      |                               |          |
| 5      |                              |                                                     |                                                                      |                               |          |
|        |                              |                                                     |                                                                      |                               |          |
|        |                              |                                                     |                                                                      |                               |          |
|        |                              |                                                     |                                                                      |                               |          |
|        |                              |                                                     |                                                                      |                               |          |
|        |                              |                                                     |                                                                      |                               |          |
|        |                              |                                                     |                                                                      | <b>4</b>                      |          |
|        |                              |                                                     |                                                                      |                               |          |
|        |                              |                                                     |                                                                      |                               |          |
|        |                              |                                                     |                                                                      |                               |          |
|        |                              |                                                     |                                                                      |                               |          |
|        |                              |                                                     |                                                                      |                               |          |
|        |                              |                                                     |                                                                      |                               |          |
|        |                              |                                                     |                                                                      |                               | В        |
| l ( a  |                              |                                                     |                                                                      |                               |          |
|        |                              |                                                     |                                                                      |                               |          |
|        |                              |                                                     |                                                                      |                               |          |
|        |                              |                                                     |                                                                      | 97.23                         |          |
|        |                              |                                                     |                                                                      |                               |          |
|        | AFTERCO                      | OI FR                                               |                                                                      |                               |          |
|        |                              | OLLIN                                               |                                                                      |                               |          |
|        |                              |                                                     |                                                                      |                               | F        |
|        |                              |                                                     | <b>₽</b>                                                             |                               |          |
|        |                              |                                                     |                                                                      |                               |          |
|        | -HEAVY-D<br>4-POINT          | ISOLATIOI                                           | N 27.90                                                              |                               |          |
|        |                              | C OPTIONA                                           |                                                                      |                               |          |
|        | <b>,</b>                     |                                                     |                                                                      |                               |          |
|        |                              |                                                     | ļ                                                                    | Ļ                             |          |
|        | Revised:<br>a00545201        | Date: Dr<br>3/20/2023                               | rawn:<br>jeb                                                         | Date:<br>11/17/2009           | A        |
| -72.00 |                              | This drawing and the in<br>remain the property of I | formation contained thereon<br>BeaconMedaes and may not              | Scale:                        | 7        |
| ,      | BeaconMedæs                  | loaned without the expr<br>from BeaconMedaes Engr   | he purpose for which it is<br>essed written permission<br>gineering. |                               |          |
|        | Description:<br>GENERAL ASSE | MBLY 10HP                                           | Part Number:<br>4107 85                                              |                               |          |
|        | DX-EXP-TX SCR0<br>RECEIV     | )ll SPC 240G                                        | DN:<br>HOP23083                                                      |                               |          |
| 2      |                              |                                                     | Sheet 1 of 1<br>1                                                    | DO NOT SCALE THIS<br>DOCUMENT |          |
|        |                              |                                                     |                                                                      |                               |          |