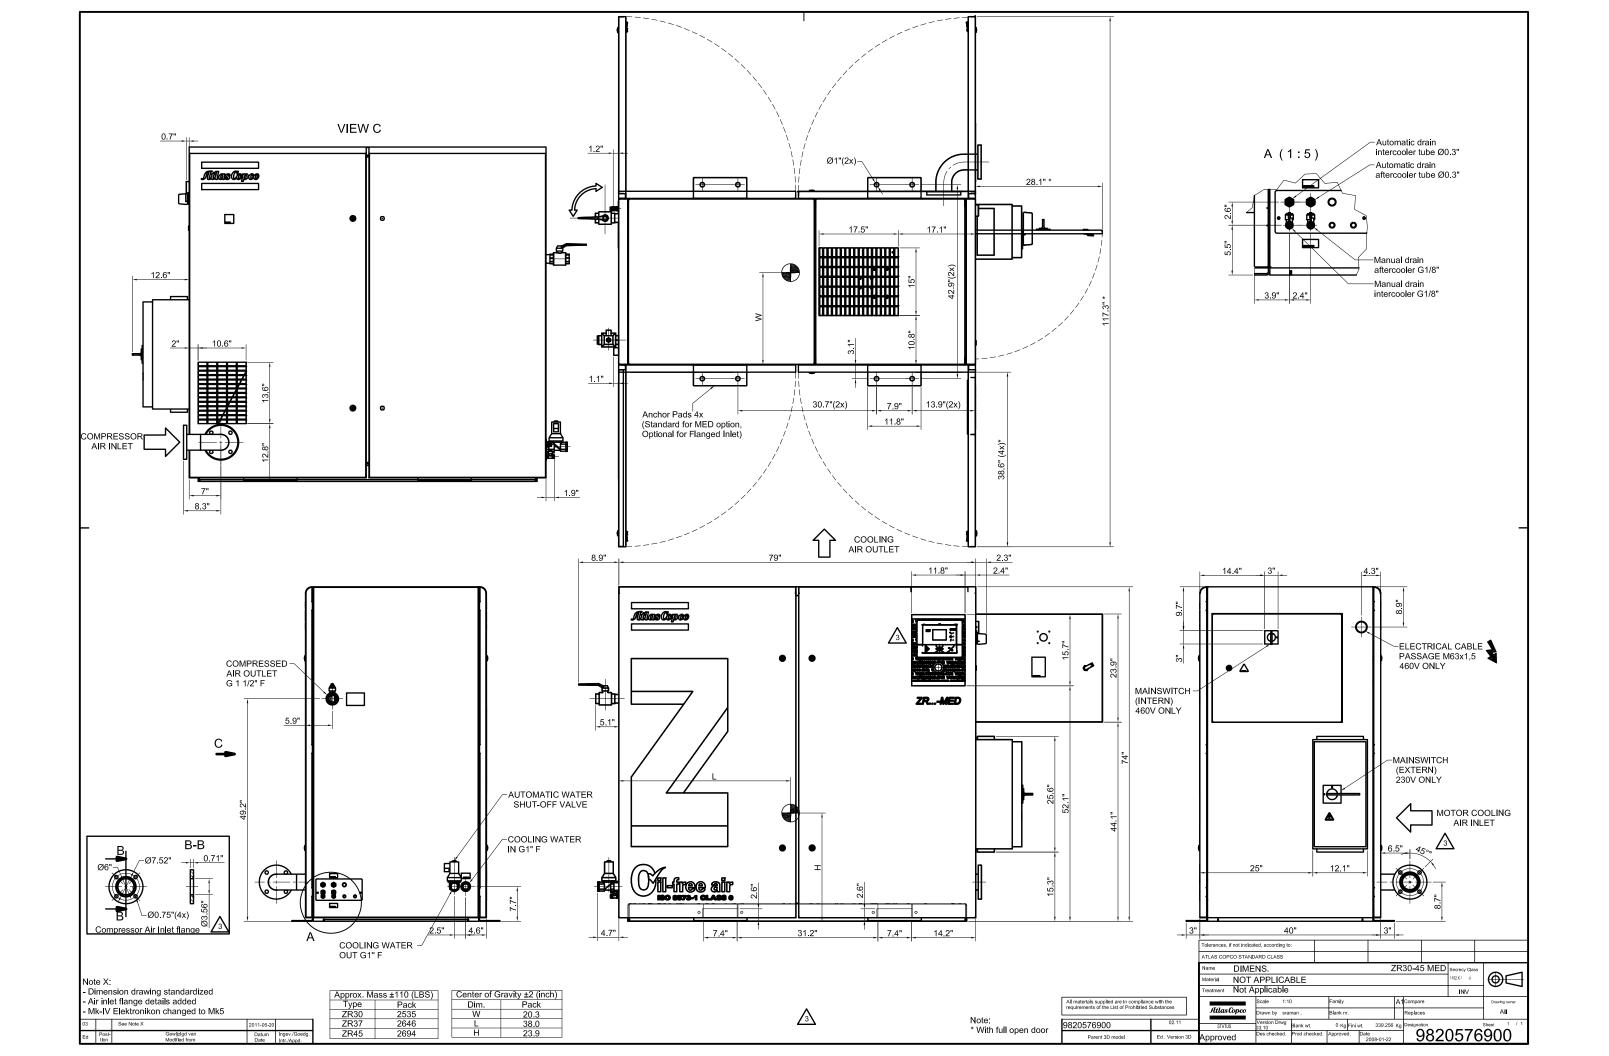

Sheet 1 of 2

DO NOT SCALE



 $\rightarrow$ 

 $\overline{1}$ 

## NOTES:

- 1. NEEDLE VALVE SETTING INSTRUCTIONS
- A. ADJUST VALVE TO FULL OPEN.
  B. CLOSE KNOB 2 FULL TURNS.
  C. LOCK ADJUSTMENT KNOB WITH LOCK COLLAR.

 $\triangleleft$ 

| Revised:<br>BKW                      | Date: Date: 0/27/2017                                                                                                                                                                                                                | rawn:<br>BKW                    | Date: 4/7/2017                |  |
|--------------------------------------|----------------------------------------------------------------------------------------------------------------------------------------------------------------------------