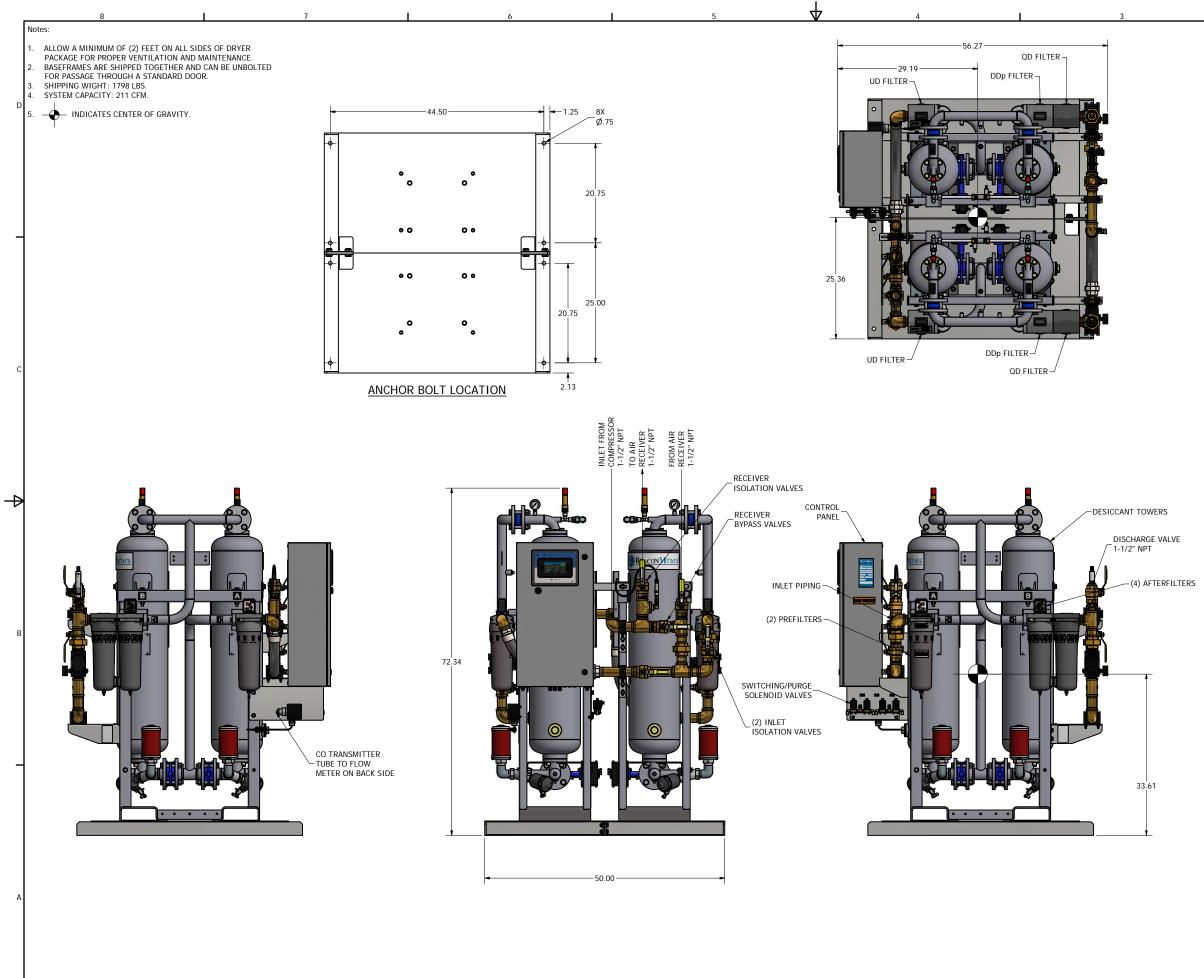

Sheet 1 of 2

DO NOT SCALE



 $\rightarrow$ 

 $\overline{1}$ 

## NOTES:

- 1. NEEDLE VALVE SETTING INSTRUCTIONS
- A. ADJUST VALVE TO FULL OPEN.
  B. CLOSE KNOB 2 FULL TURNS.
  C. LOCK ADJUSTMENT KNOB WITH LOCK COLLAR.

 $\triangleleft$ 

| Revised:<br>BKW                      | Date: Date: 0/27/2017                                                                                                                                                                                                                | rawn:<br>BKW                    | Date: 4/7/2017                |  |
|--------------------------------------|------------------------------------------------------------------------------------------------------------------------------------------------------------------------------