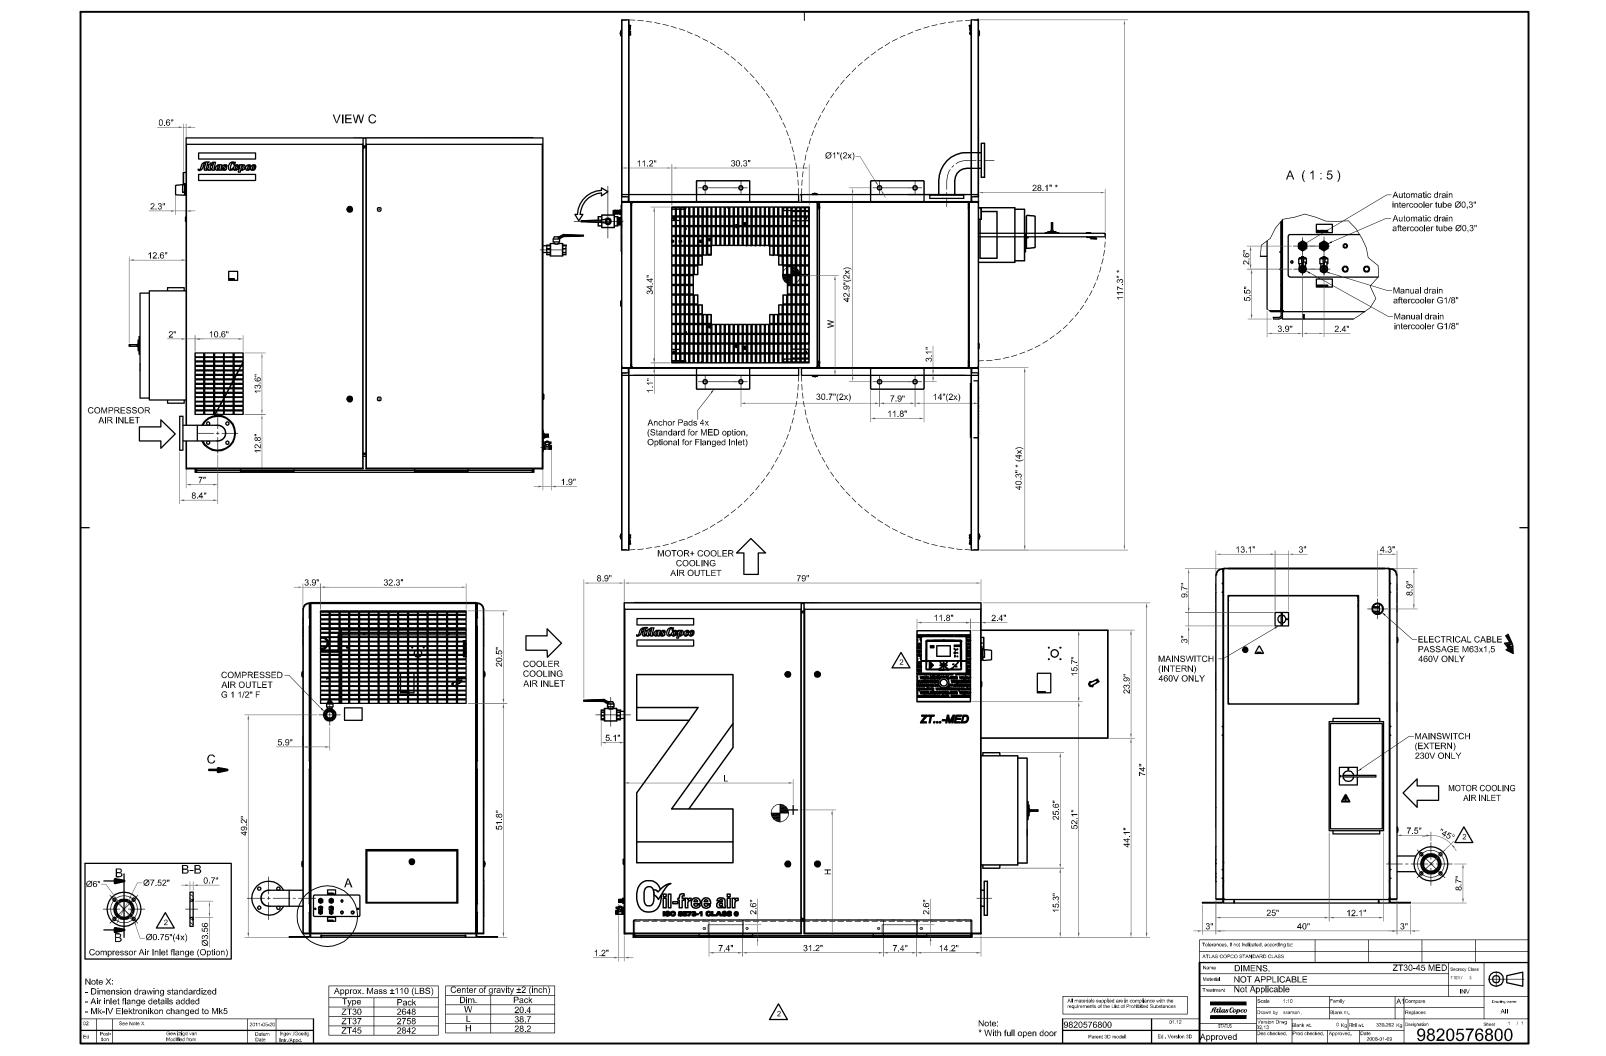

Sheet 1 of 2

DO NOT SCALE



 $\rightarrow$ 

 $\overline{1}$ 

## NOTES:

- 1. NEEDLE VALVE SETTING INSTRUCTIONS
- A. ADJUST VALVE TO FULL OPEN.
  B. CLOSE KNOB 2 FULL TURNS.
  C. LOCK ADJUSTMENT KNOB WITH LOCK COLLAR.

 $\triangleleft$ 

| Revised:<br>BKW                      | Date: Date: 0/27/2017                                                                                                                                                                                                                | rawn:<br>BKW                    | Date: 4/7/2017                |  |
|--------------------------------------|----------------------------------------------------------------------------------------------------------------------------------------------------------------------------