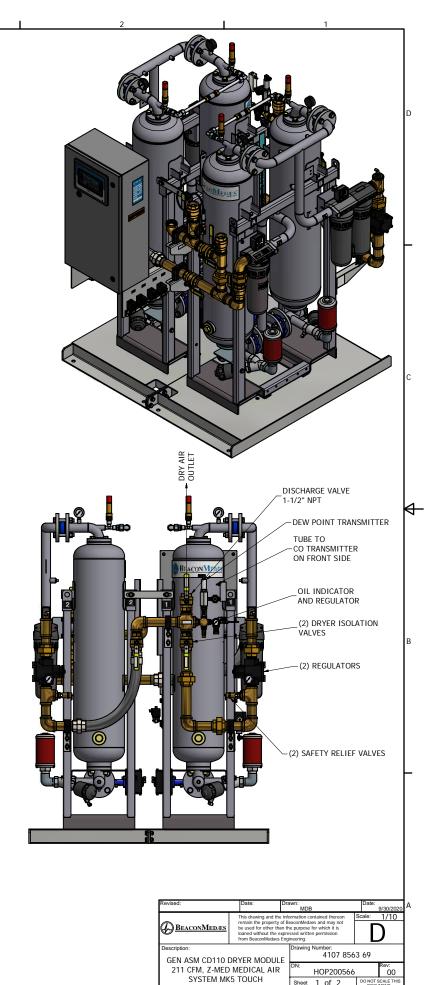

Sheet 1 of 2

DO NOT SCALE



 $\rightarrow$ 

 $\overline{1}$ 

## NOTES:

- 1. NEEDLE VALVE SETTING INSTRUCTIONS
- A. ADJUST VALVE TO FULL OPEN.
  B. CLOSE KNOB 2 FULL TURNS.
  C. LOCK ADJUSTMENT KNOB WITH LOCK COLLAR.

 $\triangleleft$ 

| Revised:<br>BKW                      | Date: Date: 0/27/2017                                                                                                                                                                                                                | rawn:<br>BKW                    | Date: 4/7/2017                |  |
|--------------------------------------|--------------------------------------------------------------------------------------------------------------------------------------------------------------------------------