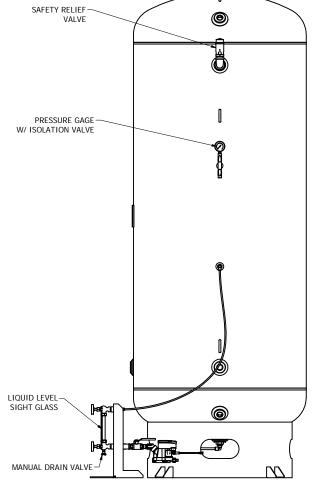

| DN:<br>HOP170582                | 7 Rev:<br>7 01                |  |
|                                      |                                                                                                                                                                                                                                      | Sheet 2 of 2                    | DO NOT SCALE THIS<br>DOCUMENT |  |
|                                      |                                                                                                                                                                                                                                      | 1                               |                               |  |



-11.00





Notes:

D

С

→

В

А