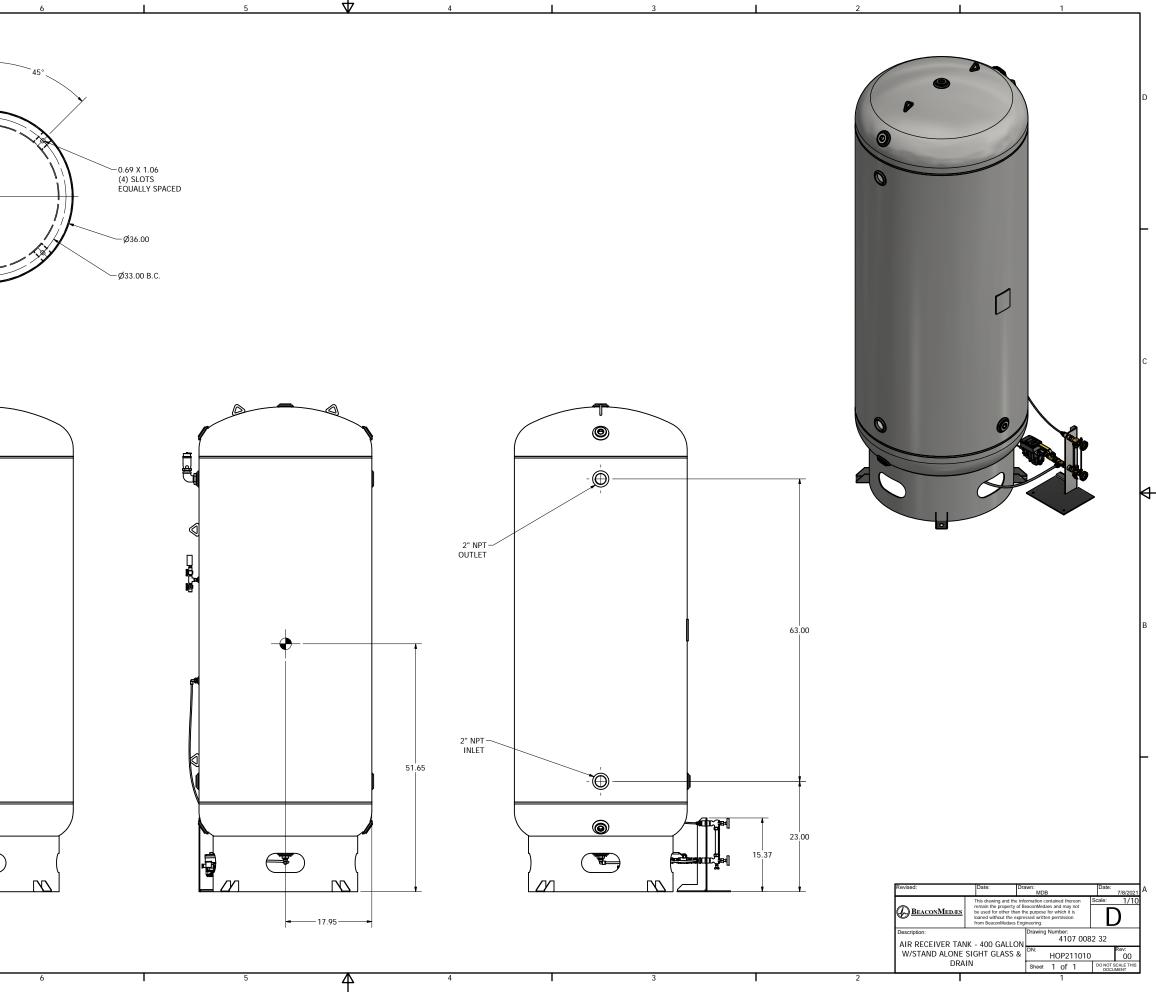

| DN:<br>HOP170582                | 7 Rev:<br>7 01                |  |
|                                      |                                                                                                                                                                                                                                      | Sheet 2 of 2                    | DO NOT SCALE THIS<br>DOCUMENT |  |
|                                      |                                                                                                                                                                                                                                      | 1                               |                               |  |



-11.00





Notes:

D

С

→

В

А