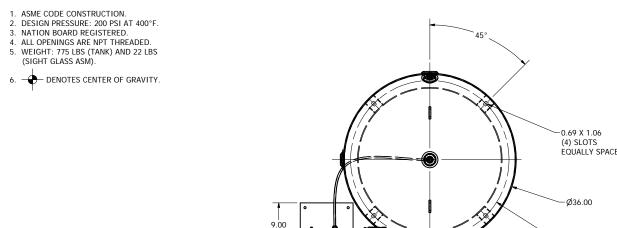

| DN:<br>HOP170582                | 7 Rev:<br>7 01                |  |
|                                      |                                                                                                                                                                                                                                      | Sheet 2 of 2                    | DO NOT SCALE THIS<br>DOCUMENT |  |
|                                      |                                                                                                                                                                                                                                      | 1                               |                               |  |



-11.00





Notes:

D

С

→

В

А