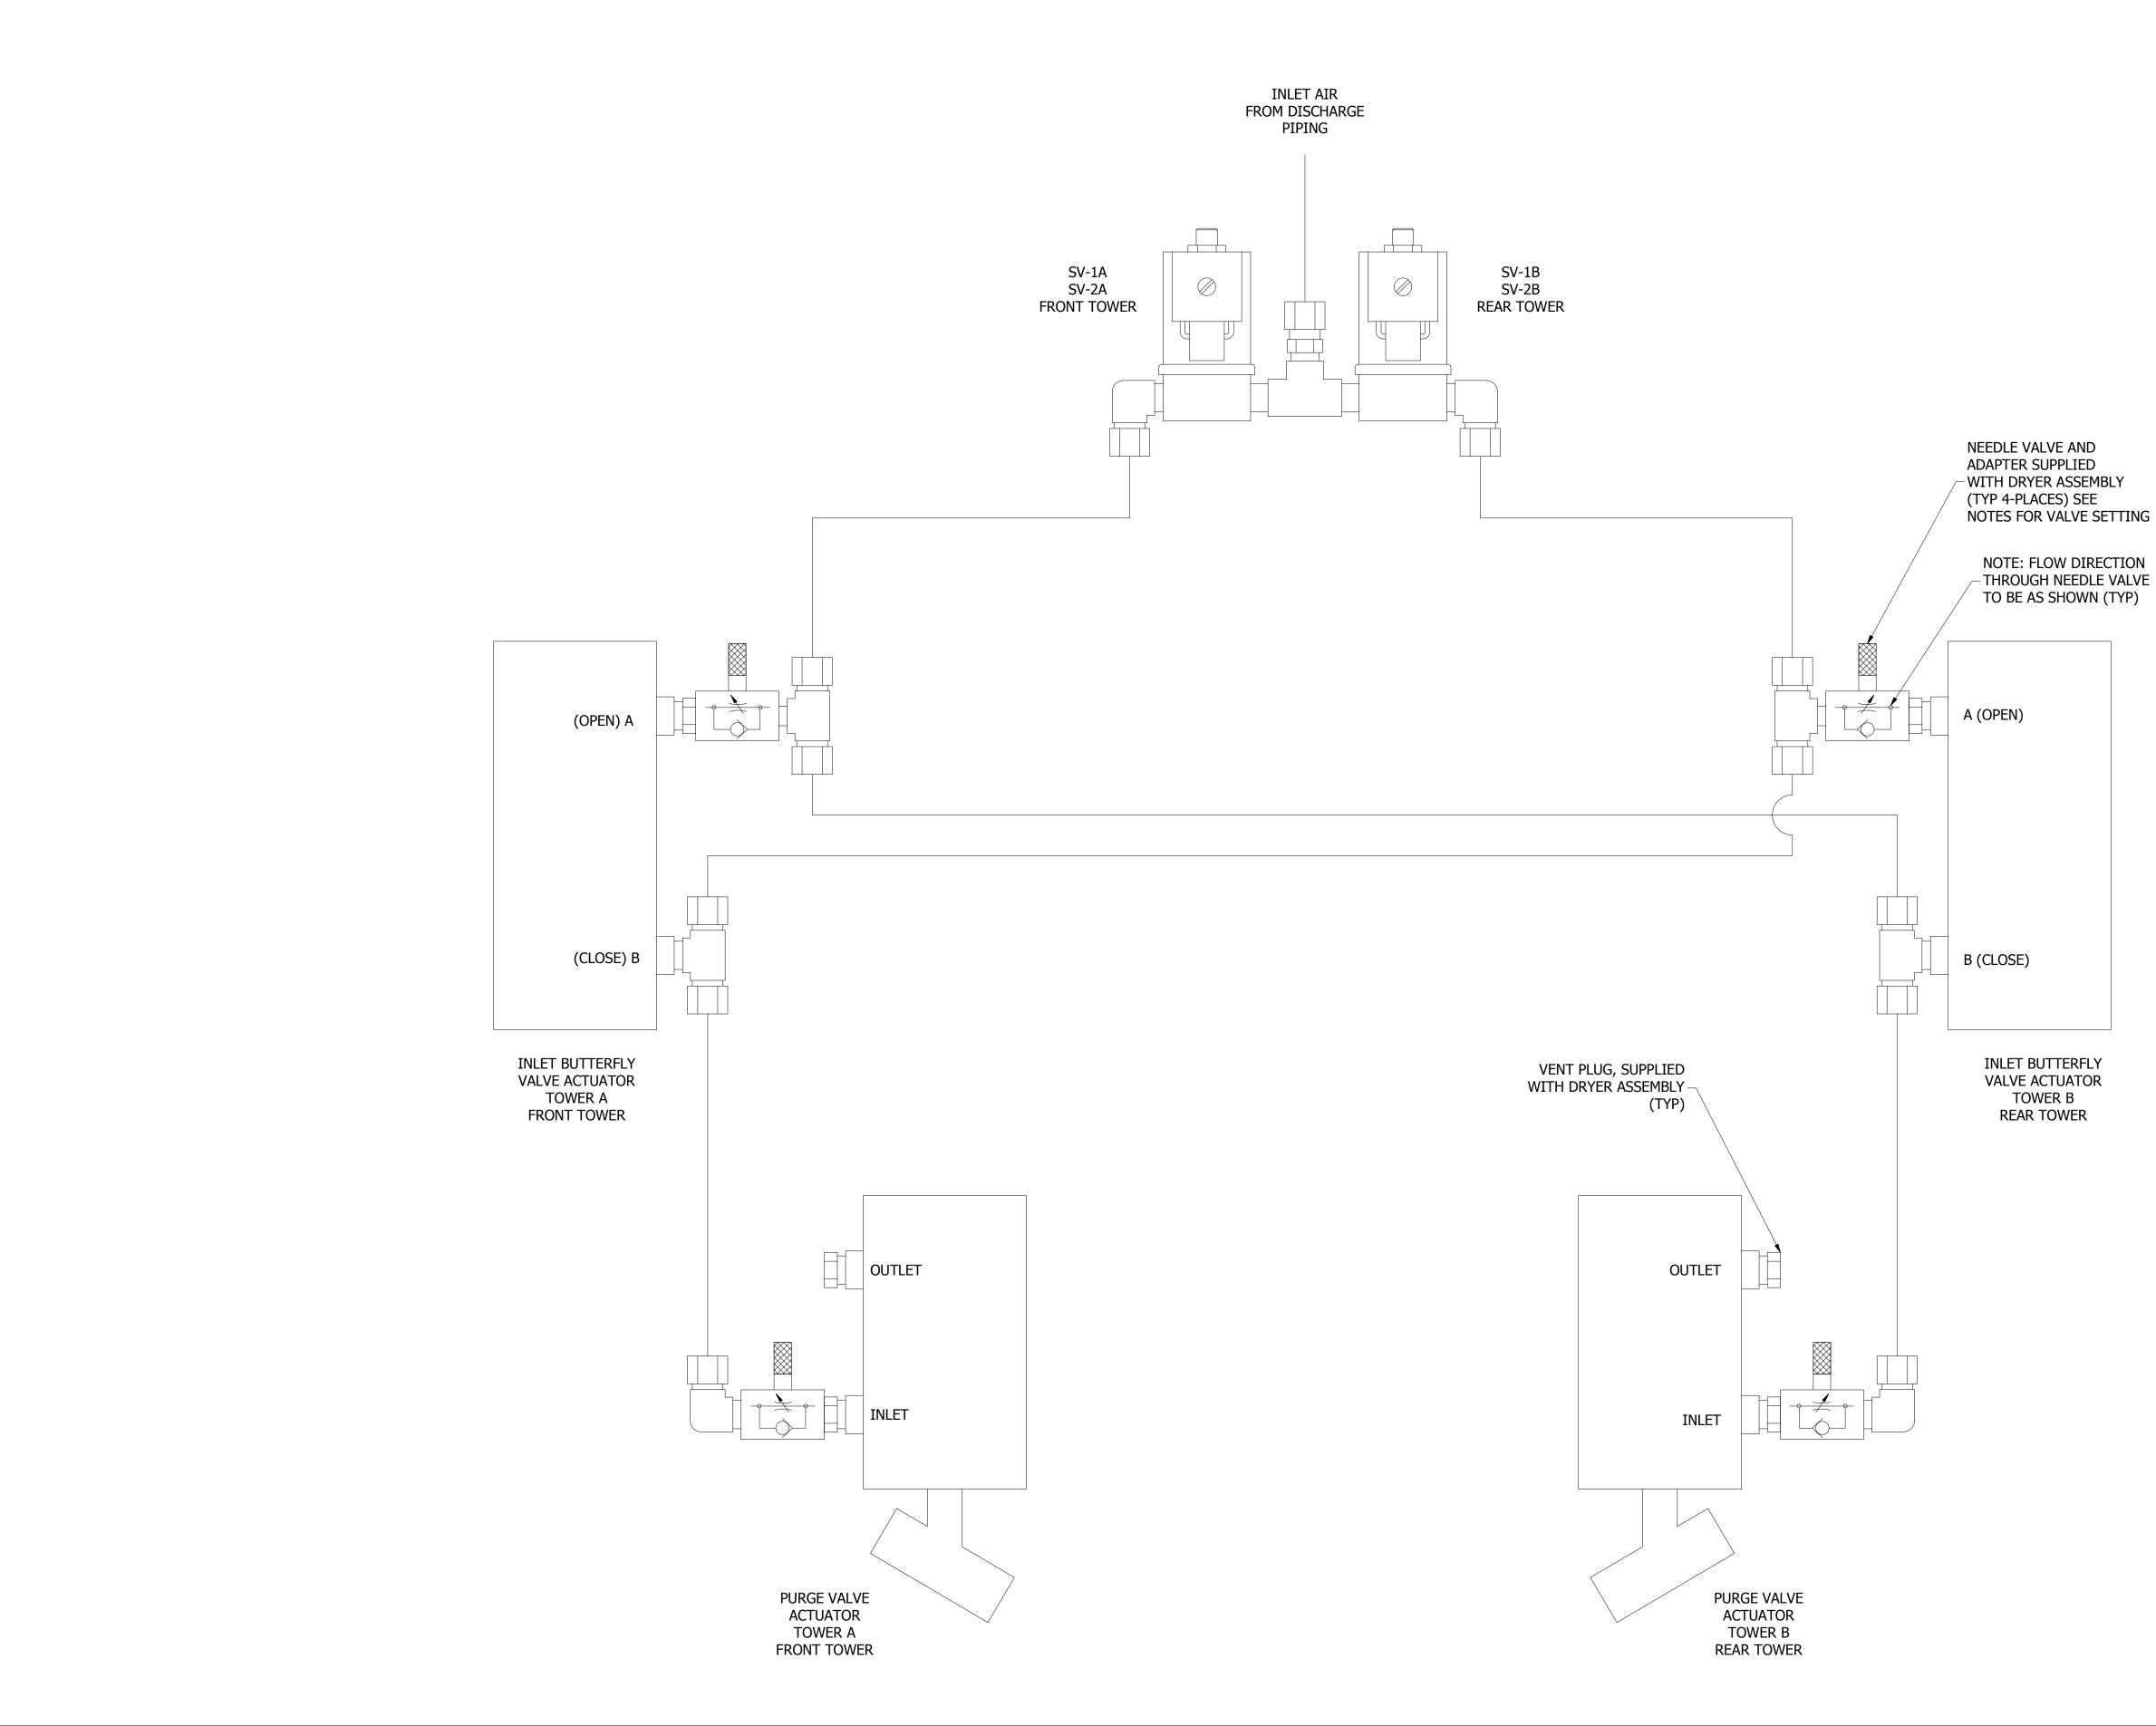

## NOTES:

- 1. NEEDLE VALVE SETTING INSTRUCTIONS
- A. ADJUST VALVE TO FULL OPEN.
  B. CLOSE KNOB 2 FULL TURNS.
  C. LOCK ADJUSTMENT KNOB WITH LOCK COLLAR.

 $\triangleleft$ 

| Revised:<br>BKW                      | Date: Date: 0/27/2017                                                                                                                                                                                                                | rawn:<br>BKW                    | Date: 4/7/2017                |  |
|--------------------------------------|--------------------------------------------------------------------------------------------------------------------------------------------------------------------------------------------------------------------------------------|---------------------------------|-------------------------------|--|
| <b>BEACONMEDÆS</b>                   | This drawing and the information contained thereon remain the property of BeaconMedaes and may not be used for other than the purpose for which it is loaned without the expressed written permission from BeaconMedaes Engineering. |                                 |                               |  |
| Description:<br>GEN ASM CD110 [      |                                                                                                                                                                                                                                      | Drawing Number:<br>4107 8561 48 |                               |  |
| 211 CFM, Z-MED MEDICAL AIR<br>SYSTEM |                                                                                                                                                                                                                                      | DN:<br>HOP170582                | 7 Rev:<br>7 01                |  |
|                                      |                                                                                                                                                                                                                                      | Sheet 2 of 2                    | DO NOT SCALE THIS<br>DOCUMENT |  |
|                                      |                                                                                                                                                                                                                                      | 1                               |                               |  |