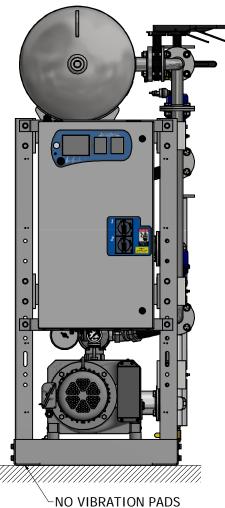

| 1.50"  | 2.00"     | 2.50"    |  |  |  |  |
|                                         | 0-100' | 101'-400' | 401'-500 |  |  |  |  |
| DX 4 HP                                 | 2.00"  | 2.50"     | 3.00"    |  |  |  |  |
|                                         | 0-75'  | 76'-250'  | 251'-500 |  |  |  |  |
| DX 5.4 HP                               | 2.00"  | 2.50"     | 3.00"    |  |  |  |  |

| EFFECTIVE PIPE LENGTHS FOR ELBOWS |           |           |           |           |  |  |
|-----------------------------------|-----------|-----------|-----------|-----------|--|--|
| PIPE SIZE (IN)                    | 1.50" NPT | 2.00" NPT | 2.50" NPT | 3.00" NPT |  |  |
| EFF. PIPE<br>LENGTH (FT)          | 4.0       | 4.9       | 6.4       | 7.9       |  |  |



ARE NECESSARY AT THIS LOCATION