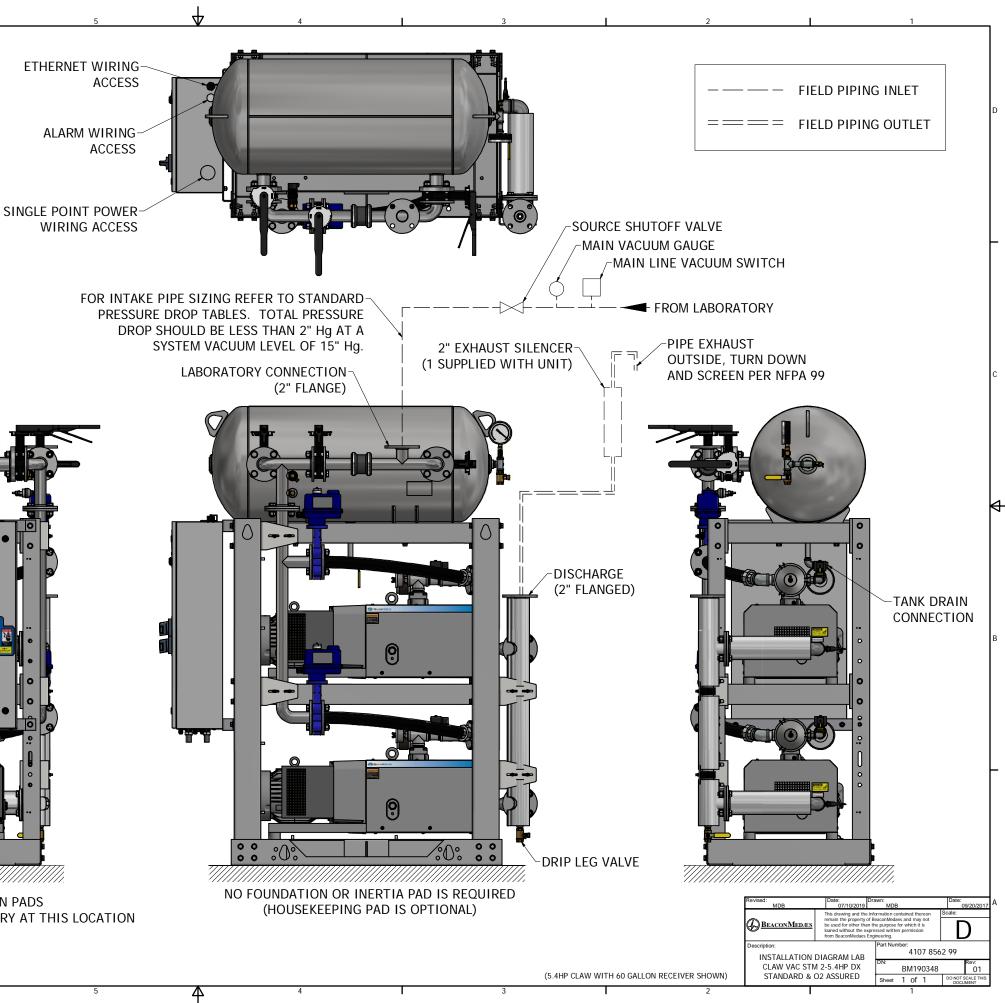

## NOTES:

→

- 1. ALL INTERCONNECTING PIPE AND FITTINGS SHALL BE INSTALLED BY THE CONTRACTOR.
- 2. PIPING LAYOUT IS DIAGRAMMATIC ONLY. FINAL ARRANGEMENT WILL BE SITE SPECIFIC. CONTRACTOR WILL BE RESPONSIBLE FOR FIELD VERIFICATION AND COORDINATING ACTUAL LOCATION WITH ALL OTHER TRADES.
- 3. CONTRACTOR SHALL VERIFY MOTOR VOLTAGE, PHASE AND AMP RATINGS BEFORE STARTING ELECTRICAL INSTALLATION; AND MAKE CERTAIN THE VOLTAGE SUPPLIED BY THE FACILITY IS THE SAME.
- 4. THE ROOM REQUIRES DEDICATED MECHANICAL VENTILATION WITH AN ALLOWABLE TEMPERATURE VARIANCE OF 40° TO 105°F. (FOR HIGHER AMBIENTS, CONSULT FACTORY)
- 5. ALL ACCESSORIES, PIPE AND FITTINGS, EXCEPT DISCHARGE SILENCERS, BEYOND INLET AND DISCHARGE PORTS ARE SUPPLIED AND INSTALLED BY OTHERS.
- 6. ALLOW 36 INCHES IN FRONT OF CONTROL PANEL FOR MAINTENANCE AND VENTILATION, ALL OTHER SIDES REQUIRE 24 INCHES OF CLEARANCE.
- 7. WHEN DETERMINING THE TOTAL PIPE LENGTH, AND ALL THE STRAIGHT LENGTHS OF PIPE TOGETHER IN ADDITION TO THE NUMBER OF ELBOWS TIMES THE EFFECTIVE PIPE LENGTH FOR THAT PIPE SIZE. (SEE EQUIVALENT PIPE LENGTH TABLE & EXAMPLE CALCULATION IN THE O&M MANUAL)

| EXHAUST PIPE SIZE TABLE<br>(SEE NOTE 7) |        |           |          |  |  |  |  |
|-----------------------------------------|--------|-----------|----------|--|--|--|--|
|                                         |        |           |          |  |  |  |  |
|                                         | 0-100' | 101'-450' | 451'-500 |  |  |  |  |
| DX 2 HP                                 | 1.50"  | 2.00"     | 2.50"    |  |  |  |  |
|                                         | 0-75'  | 76'-250'  | 251'-500 |  |  |  |  |
| DX 3 HP                                 | 1.50"  | 2.00"     | 2.50"    |  |  |  |  |
|                                         | 0-100' | 101'-400' | 401'-500 |  |  |  |  |
| DX 4 HP                                 | 2.00"  | 2.50"     | 3.00"    |  |  |  |  |
|                                         | 0-75'  | 76'-250'  | 251'-500 |  |  |  |  |
| DX 5.4 HP                               | 2.00"  | 2.50"     | 3.00"    |  |  |  |  |

| EFFECTIVE PIPE LENGTHS FOR ELBOWS |           |           |           |           |  |  |
|-----------------------------------|-----------|-----------|-----------|-----------|--|--|
| PIPE SIZE (IN)                    | 1.50" NPT | 2.00" NPT | 2.50" NPT | 3.00" NPT |  |  |
| EFF. PIPE<br>LENGTH (FT)          | 4.0       | 4.9       | 6.4       | 7.9       |  |  |