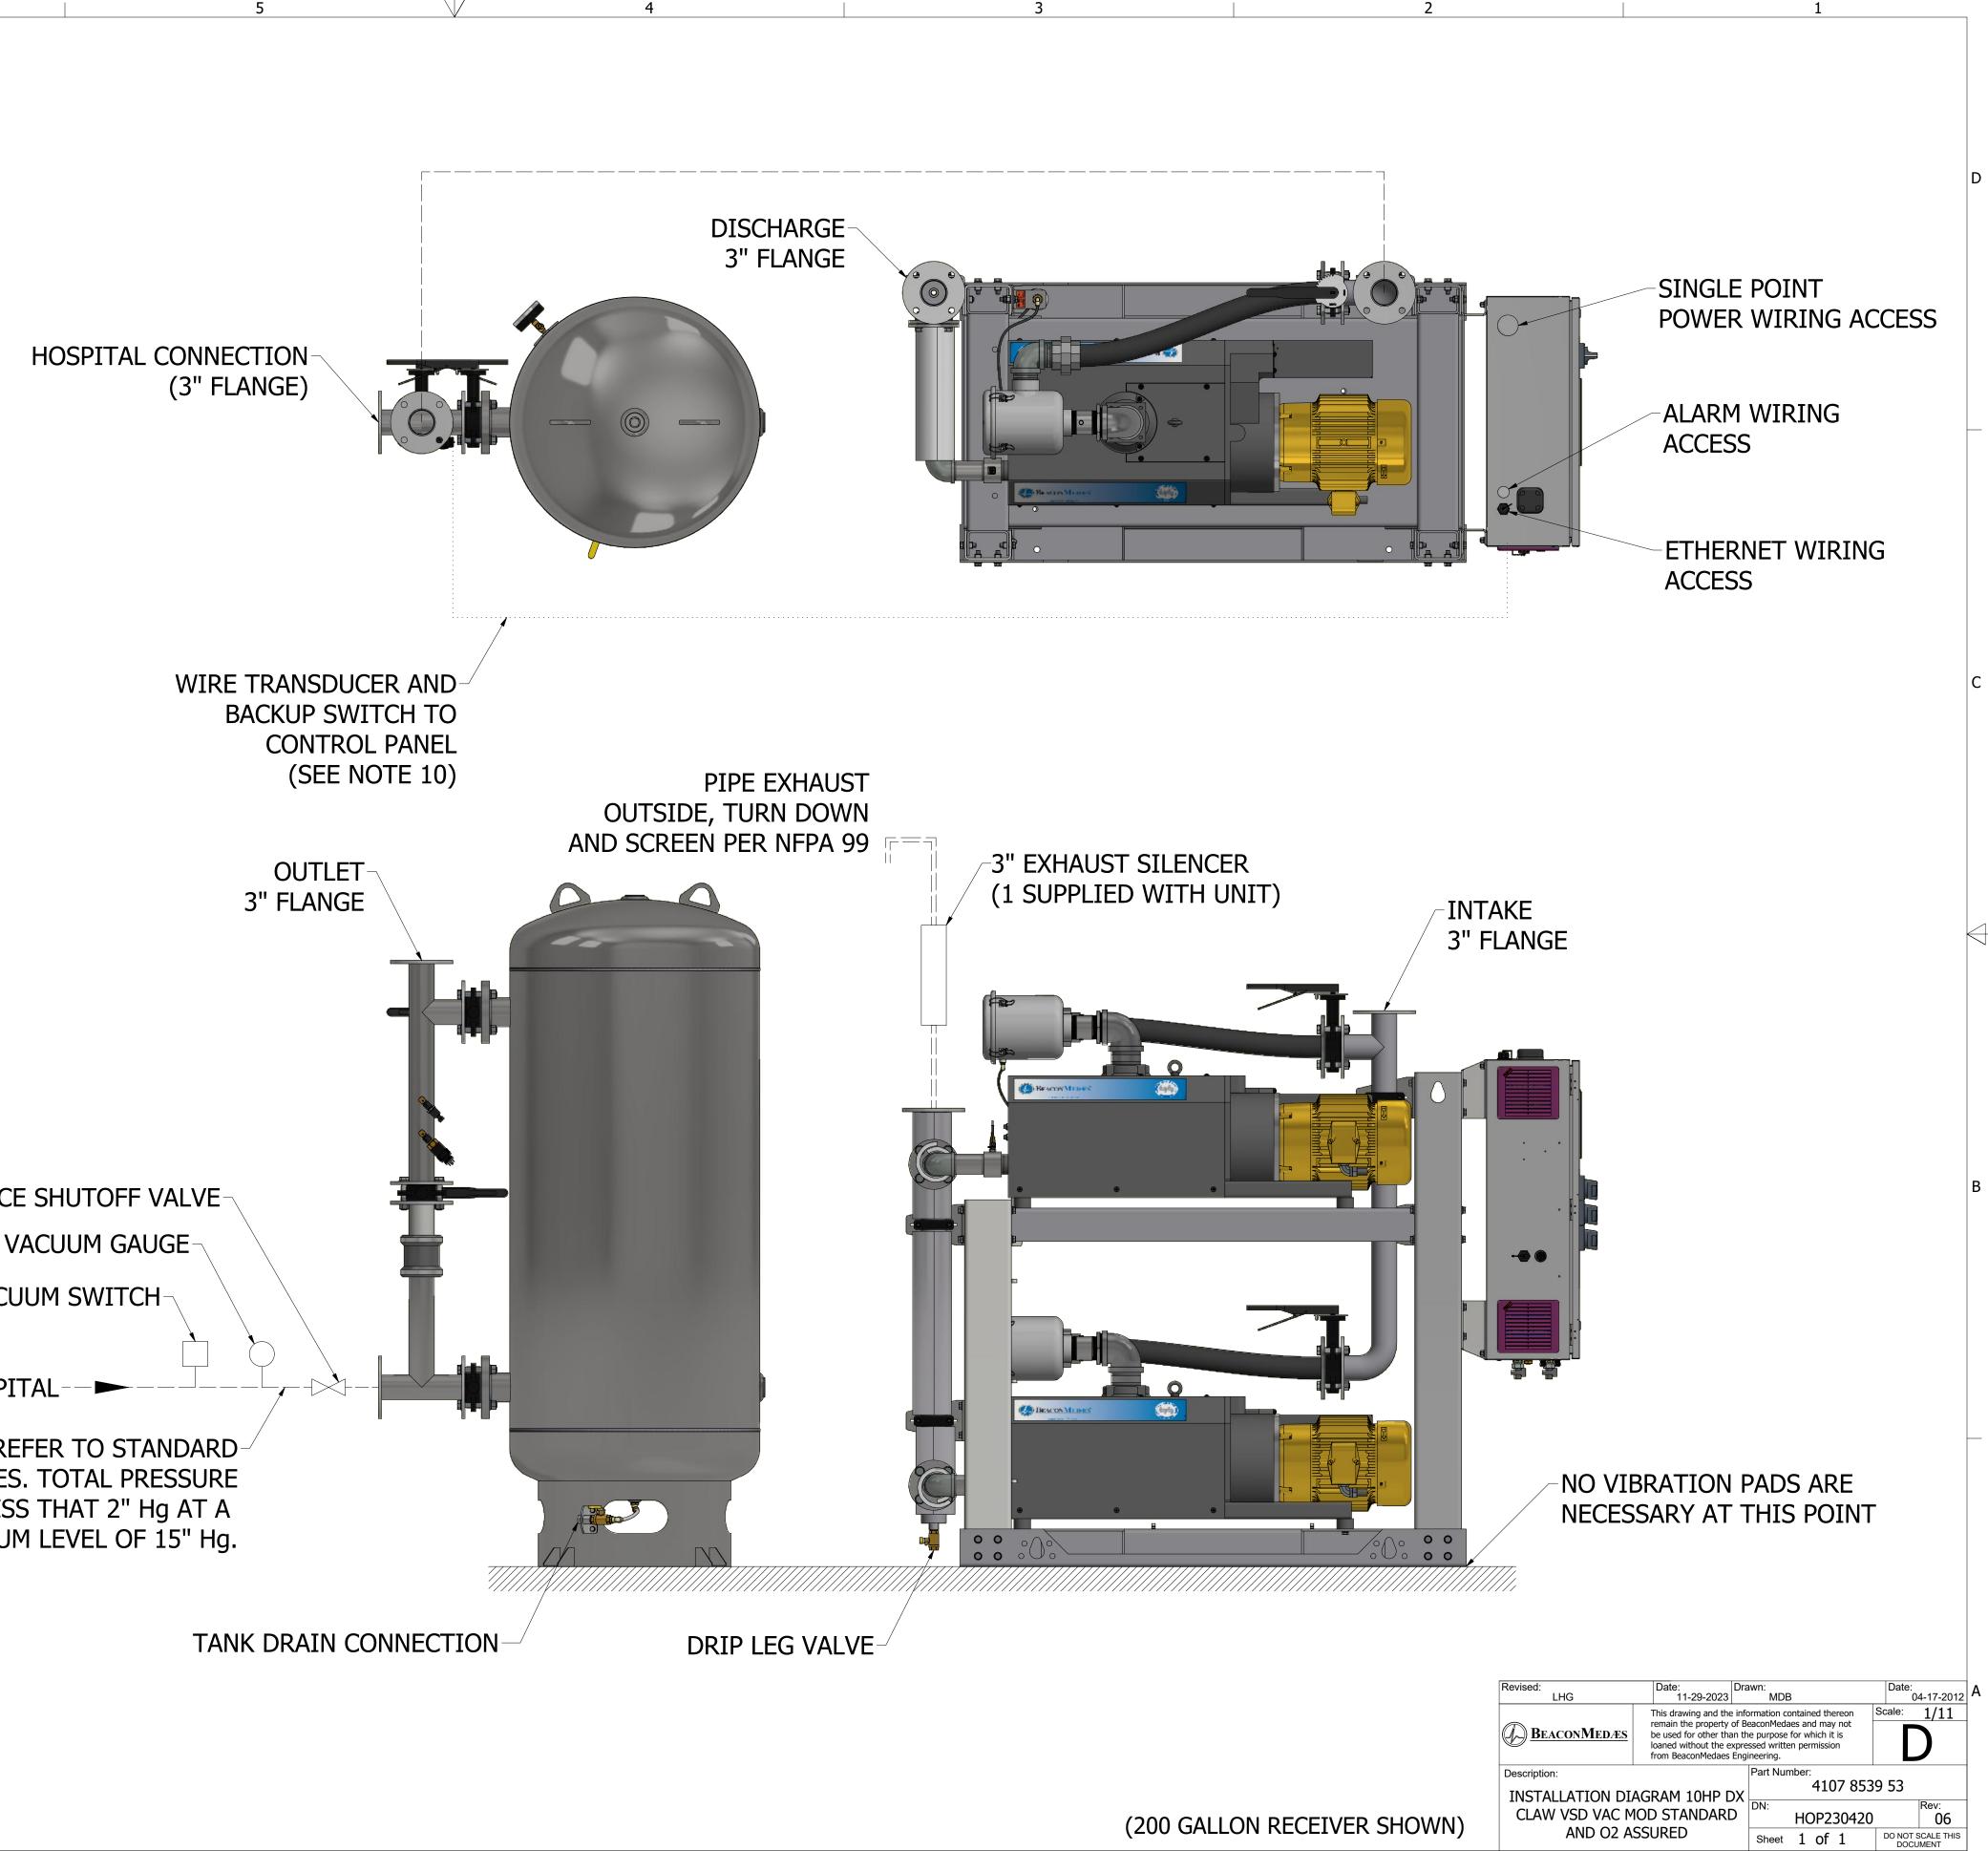

|                   |                                                                                                                                                                                                                                                                                                                                                  | 8                                                                                                                                                                                                                                                                                                |                        |                    | 7               |                                                     | 6           |  |
|-------------------|--------------------------------------------------------------------------------------------------------------------------------------------------------------------------------------------------------------------------------------------------------------------------------------------------------------------------------------------------|--------------------------------------------------------------------------------------------------------------------------------------------------------------------------------------------------------------------------------------------------------------------------------------------------|------------------------|--------------------|-----------------|-----------------------------------------------------|-------------|--|
|                   | NO                                                                                                                                                                                                                                                                                                                                               | TES:                                                                                                                                                                                                                                                                                             |                        |                    |                 |                                                     |             |  |
|                   | 1. ALL INTERCONNECTING PIPE AND FITTINGS SHALL BE INSTALLED<br>BY THE CONTRACTOR.                                                                                                                                                                                                                                                                |                                                                                                                                                                                                                                                                                                  |                        |                    |                 |                                                     |             |  |
| D                 | 2.                                                                                                                                                                                                                                                                                                                                               | <ol> <li>ALL PIPING SHALL BE INSTALLED IN ACCORDANCE WITH NFPA 99.</li> <li>PIPING LAYOUT IS DIAGRAMMATIC ONLY. FINAL ARRANGEMENT WILL</li> <li>BE SITE SPECIFIC. CONTRACTOR WILL BE RESPONSIBLE FOR FIELD VERIFICATION<br/>AND COORDINATING ACTUAL LOCATION WITH ALL OTHER TRADES.</li> </ol>   |                        |                    |                 |                                                     |             |  |
|                   | 3.                                                                                                                                                                                                                                                                                                                                               | <ol> <li>CONTRACTOR SHALL VERIFY MOTOR VOLTAGE, PHASE AND AMP RATINGS BEFORE<br/>STARTING ELECTRICAL INSTALLATION; AND MAKE CERTAIN THE VOLTAGE SUPPLIED<br/>BY THE HOSPITAL IS THE SAME.</li> </ol>                                                                                             |                        |                    |                 |                                                     |             |  |
|                   | 4.                                                                                                                                                                                                                                                                                                                                               | THE ROOM REQUIRE                                                                                                                                                                                                                                                                                 |                        |                    |                 | H AN ALLOWABLE                                      | )           |  |
|                   | 5.                                                                                                                                                                                                                                                                                                                                               | ELECTRICAL POWER                                                                                                                                                                                                                                                                                 |                        | STEM BRANCH OF THE |                 |                                                     |             |  |
|                   |                                                                                                                                                                                                                                                                                                                                                  | EQUIPMENT, INSTAL<br>COMPLY WITH NFPA                                                                                                                                                                                                                                                            | •                      |                    |                 |                                                     |             |  |
|                   | 7.                                                                                                                                                                                                                                                                                                                                               | WIRE LAG PUMP RUN<br>MASTER ALARM SYS                                                                                                                                                                                                                                                            |                        |                    |                 | ITROL SYSTEM TO                                     |             |  |
| С                 | 8.                                                                                                                                                                                                                                                                                                                                               | ALL ACCESSORIES, PIPE AND FITTINGS, EXCEPT THE DISCHARGE SILENCER, BEYOND INLET AND DISCHARGE PORTS ARE SUPPLIED AND INSTALLED BY OTHERS.                                                                                                                                                        |                        |                    |                 |                                                     |             |  |
|                   |                                                                                                                                                                                                                                                                                                                                                  | <ol> <li>WHEN DETERMINING THE TOTAL PIPE LENGTH, ADD ALL THE STRAIGHT LENGTHS OF PIPE<br/>TOGETHER IN ADDITION TO THE NUMBER OF ELBOWS TIMES THE EFFECTIVE PIPE LENGTH<br/>FOR THAT PIPE SIZE. (SEE EQUIVALENT PIPE LENGTH TABLE &amp; EXAMPLE CALCULATION IN<br/>THE O&amp;M MANUAL)</li> </ol> |                        |                    |                 |                                                     |             |  |
|                   | 10. PUMP MODULE CONTROL WIRING IS LOW VOLTAGE WIRING (24Vdc). LOW VOLTAGE WIRING MUST BE<br>ROUTED SEPARATELY FROM HIGH VOLTAGE WIRING (200-480Vac). SEPARATION OF LOW VOLTAGE AND<br>HIGH VOLTAGE WIRING MUST ALSO BE MAINTAINED INSIDE THE CONTROL PANEL. 24Vdc LOW VOLTAGE<br>FIELD WIRING TO BE A MINIMUM OF 22 GUAGE, 75 DEG C COPPER WIRE. |                                                                                                                                                                                                                                                                                                  |                        |                    |                 |                                                     |             |  |
|                   | 11.                                                                                                                                                                                                                                                                                                                                              | 1. ALL MOTOR WIRING MUST BE RUN IN SEPARATE CONDUIT FROM LOW VOLTAGE WIRING AND ENTER<br>THE CONTROL PANEL ON THE BOTTOM RIGHT SIDE, USING THE KNOCK OUTS PROVIDED.                                                                                                                              |                        |                    |                 |                                                     |             |  |
|                   | 12. ALWAYS CONSIDER SURROUNDING OCCUPANCIES FOR ALL ROTATING EQUIPMENT. ADDITI<br>ISOLATION/VIBRATION TRANSLATION REQUIREMENTS DUE TO SYSTEM LOCATION SHOULD<br>DETERMINED AND PROVIDED BY OTHERS.                                                                                                                                               |                                                                                                                                                                                                                                                                                                  |                        |                    |                 |                                                     |             |  |
| В                 |                                                                                                                                                                                                                                                                                                                                                  |                                                                                                                                                                                                                                                                                                  |                        |                    |                 |                                                     | SOURCE      |  |
|                   |                                                                                                                                                                                                                                                                                                                                                  |                                                                                                                                                                                                                                                                                                  |                        |                    |                 | I                                                   | MAIN VA     |  |
|                   |                                                                                                                                                                                                                                                                                                                                                  | EFFECTIVE PIPE LENGTH FOR ELBOWS                                                                                                                                                                                                                                                                 |                        |                    | MAIN LINE VACUL |                                                     |             |  |
|                   |                                                                                                                                                                                                                                                                                                                                                  | PIPE SIZE (IN)                                                                                                                                                                                                                                                                                   | 3.00" NPT              | 4.00" NPT          | 5.00" NPT       |                                                     |             |  |
|                   |                                                                                                                                                                                                                                                                                                                                                  | EFF.PIPE<br>LENGTH (FT)                                                                                                                                                                                                                                                                          | 7.9                    | 10                 | 11.9            |                                                     | FROM HOSPIT |  |
| _                 | EXHAUST PIPE SIZE TABLE<br>(SEE NOTE 9)                                                                                                                                                                                                                                                                                                          |                                                                                                                                                                                                                                                                                                  |                        |                    |                 | FOR INTAKE PIPE SIZING REF<br>PRESSURE DROP TABLES. |             |  |
|                   |                                                                                                                                                                                                                                                                                                                                                  | UNIT SIZE PIPE LÉNGTH                                                                                                                                                                                                                                                                            |                        |                    |                 | DROP SHOULD BE LESS                                 |             |  |
|                   |                                                                                                                                                                                                                                                                                                                                                  |                                                                                                                                                                                                                                                                                                  | 100' 101<br>" NPT 4.00 | SYSTEM VACUUM      |                 |                                                     |             |  |
|                   |                                                                                                                                                                                                                                                                                                                                                  | FIELD PIPING INLET                                                                                                                                                                                                                                                                               |                        |                    |                 |                                                     |             |  |
| A                 |                                                                                                                                                                                                                                                                                                                                                  | ======= FIELD PIPING OUTLET                                                                                                                                                                                                                                                                      |                        |                    |                 |                                                     |             |  |
| 24V DC ELECTRICAL |                                                                                                                                                                                                                                                                                                                                                  |                                                                                                                                                                                                                                                                                                  |                        |                    |                 |                                                     |             |  |
|                   |                                                                                                                                                                                                                                                                                                                                                  |                                                                                                                                                                                                                                                                                                  |                        |                    |                 |                                                     |             |  |