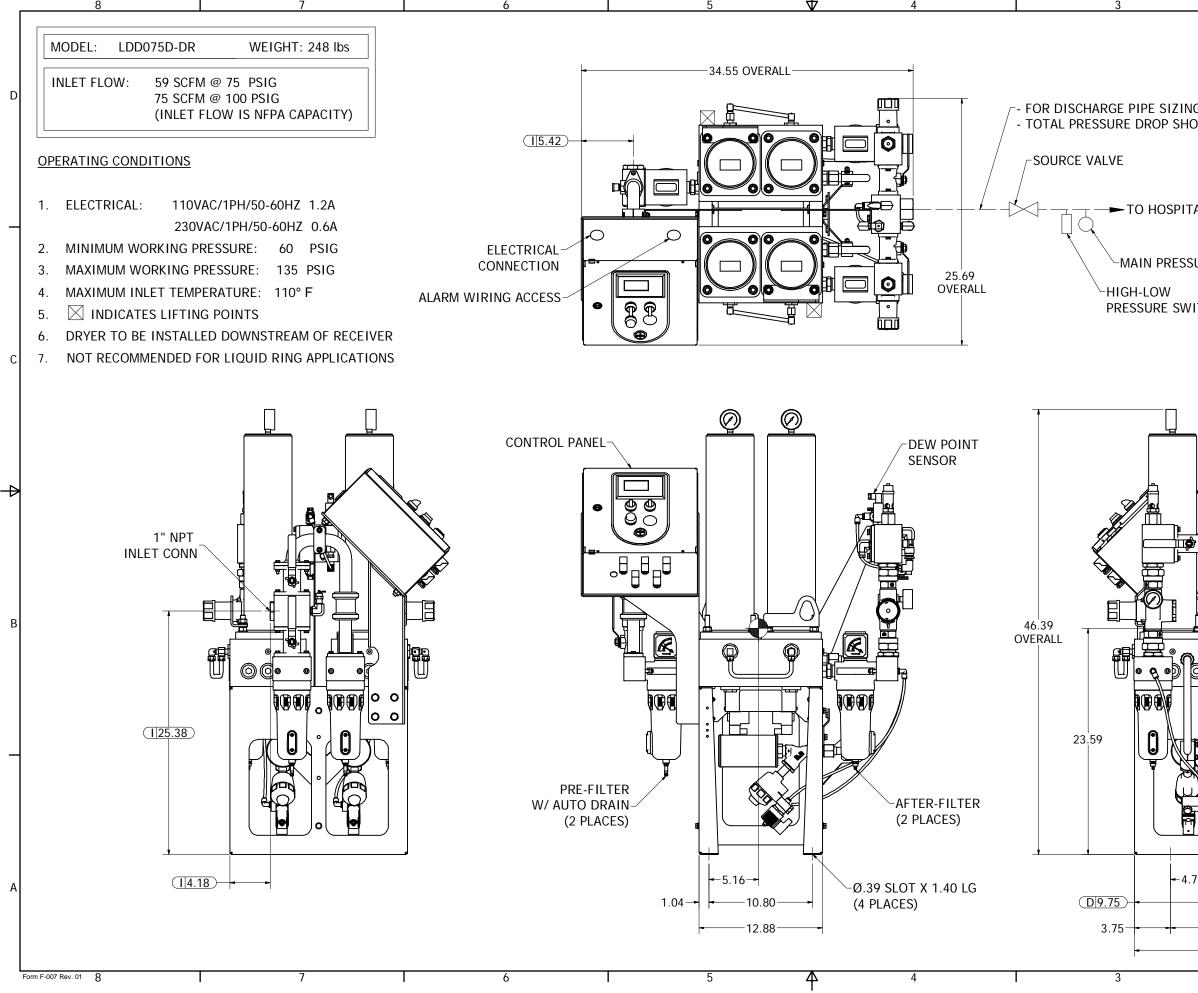

| 2 1                                                                                                                                                                                                                                                                                                                                                                                      | _  |
|------------------------------------------------------------------------------------------------------------------------------------------------------------------------------------------------------------------------------------------------------------------------------------------------------------------------------------------------------------------------------------------|----|
| SYSTEM CONNECTIONS<br>ID DESCRIPTION<br>I INLET LOCATION<br>D DISCHARGE LOCATION                                                                                                                                                                                                                                                                                                         |    |
| IG REFER TO STANDARD PRESSURE DROP TABLES.<br>OULD BE LESS THAN 5 PSIG.                                                                                                                                                                                                                                                                                                                  | D  |
| AL                                                                                                                                                                                                                                                                                                                                                                                       | _  |
| SURE GAUGE                                                                                                                                                                                                                                                                                                                                                                               |    |
| ІТСН                                                                                                                                                                                                                                                                                                                                                                                     |    |
|                                                                                                                                                                                                                                                                                                                                                                                          | С  |
| -1" NPT<br>OUTLET CONN                                                                                                                                                                                                                                                                                                                                                                   | 4- |
| PRESSURE REGULATOR<br>(2 PLACES)                                                                                                                                                                                                                                                                                                                                                         | В  |
|                                                                                                                                                                                                                                                                                                                                                                                          |    |
|                                                                                                                                                                                                                                                                                                                                                                                          |    |
| 75 Revised: Date: Drawn: Date: 4/18/2013   - This drawing and the information contained thereon inmain the preperty of Bacconductas and may not have during humbers. Scale: 1:5   - 11.00 Description: Description: Drawing Number:   - 18.50 PX Desiccant Dryer w/Dewpt & Baconductas and may not have during Number: A107 8540 47   0 DPX Desiccant Dryer w/Dewpt & Drawing Number: 00 | A  |
| Reg, 75 CFM     HOP120899     00       Sheet     1 of 1     DO NOT SCALE THIS       2     1                                                                                                                                                                                                                                                                                              |    |