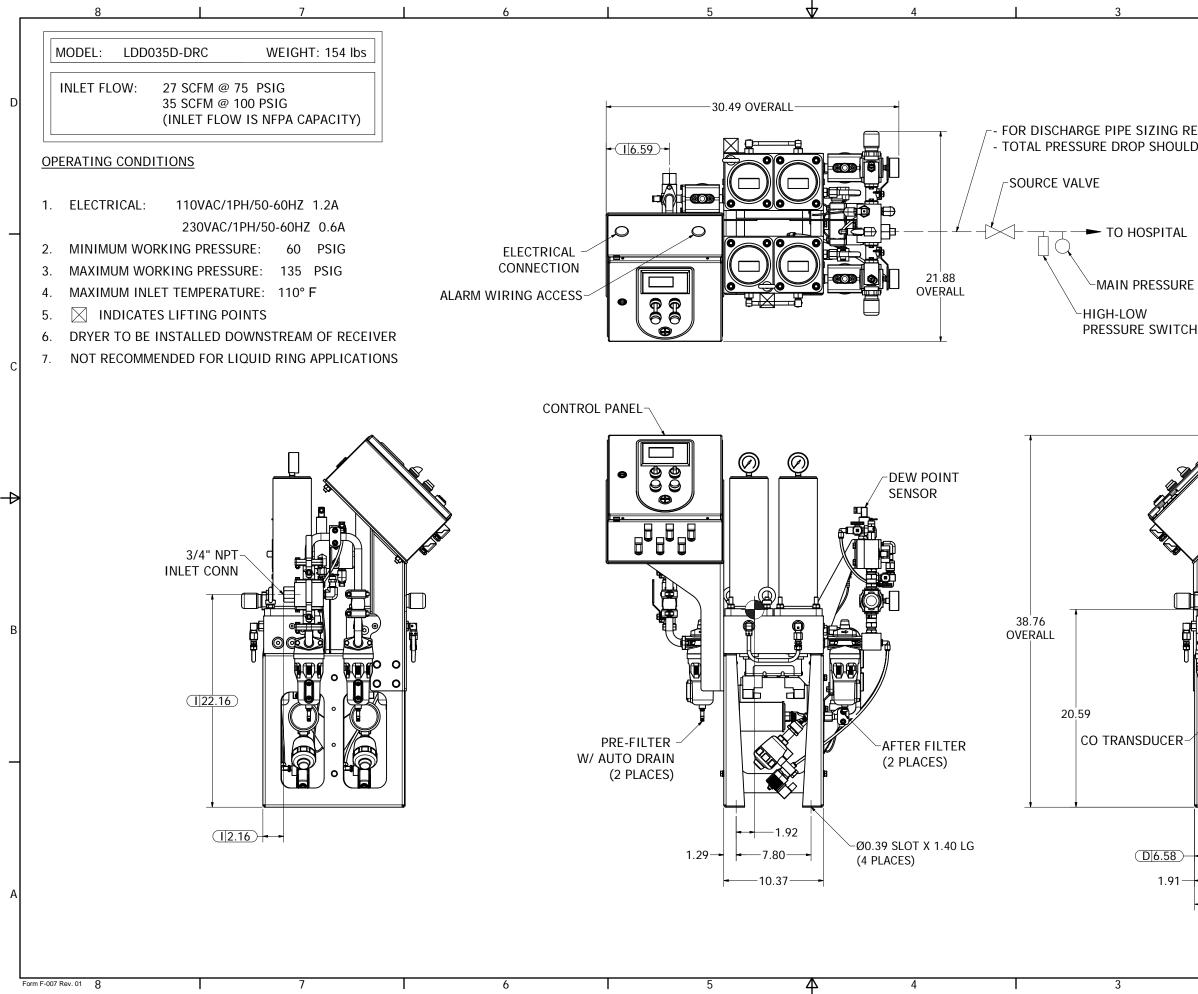

| 2                                                 | 1                                                                                                                                                                                                                                                                                       |   |
|---------------------------------------------------|-----------------------------------------------------------------------------------------------------------------------------------------------------------------------------------------------------------------------------------------------------------------------------------------|---|
|                                                   | SYSTEM CONNECTIONS<br>ID DESCRIPTION<br>I INLET LOCATION<br>D DISCHARGE LOCATION                                                                                                                                                                                                        |   |
|                                                   | D                                                                                                                                                                                                                                                                                       |   |
| EFER TO STANDARD PRESSU<br>D BE LESS THAN 5 PSIG. | JRE DROP TABLES.                                                                                                                                                                                                                                                                        |   |
|                                                   |                                                                                                                                                                                                                                                                                         |   |
|                                                   | -                                                                                                                                                                                                                                                                                       |   |
| E GAUGE                                           |                                                                                                                                                                                                                                                                                         |   |
| Н                                                 |                                                                                                                                                                                                                                                                                         |   |
|                                                   | с                                                                                                                                                                                                                                                                                       |   |
|                                                   |                                                                                                                                                                                                                                                                                         |   |
|                                                   | -3/4" NPT<br>OUTLET CONN                                                                                                                                                                                                                                                                |   |
|                                                   |                                                                                                                                                                                                                                                                                         | - |
|                                                   | PRESSURE REGULATOR<br>(2 PLACES)                                                                                                                                                                                                                                                        |   |
|                                                   |                                                                                                                                                                                                                                                                                         |   |
|                                                   | В                                                                                                                                                                                                                                                                                       |   |
|                                                   | <u>D</u>  26.37                                                                                                                                                                                                                                                                         |   |
|                                                   |                                                                                                                                                                                                                                                                                         |   |
|                                                   |                                                                                                                                                                                                                                                                                         |   |
| -4.46 -                                           |                                                                                                                                                                                                                                                                                         |   |
| 11.00                                             | Revised: Date: Drawn: GECIA Date: 4/17/2013 A                                                                                                                                                                                                                                           |   |
| , 10.11                                           | BEACONMEDES remain the property of BeaconMediaes and may not used for other than the purpose for which it is learned without the expressed written permission from BeaconMediaes Engineering. Description: Description:   Description: Drawing Number:<br>4107 8540 33 4107 8540 33 100 |   |
| 2                                                 | DPX Desiccant Dryer w/Dewpt, CO<br>& Reg, 35 CFM<br>Sheet 1 of 1 DONOT SCALE THIS<br>1                                                                                                                                                                                                  |   |