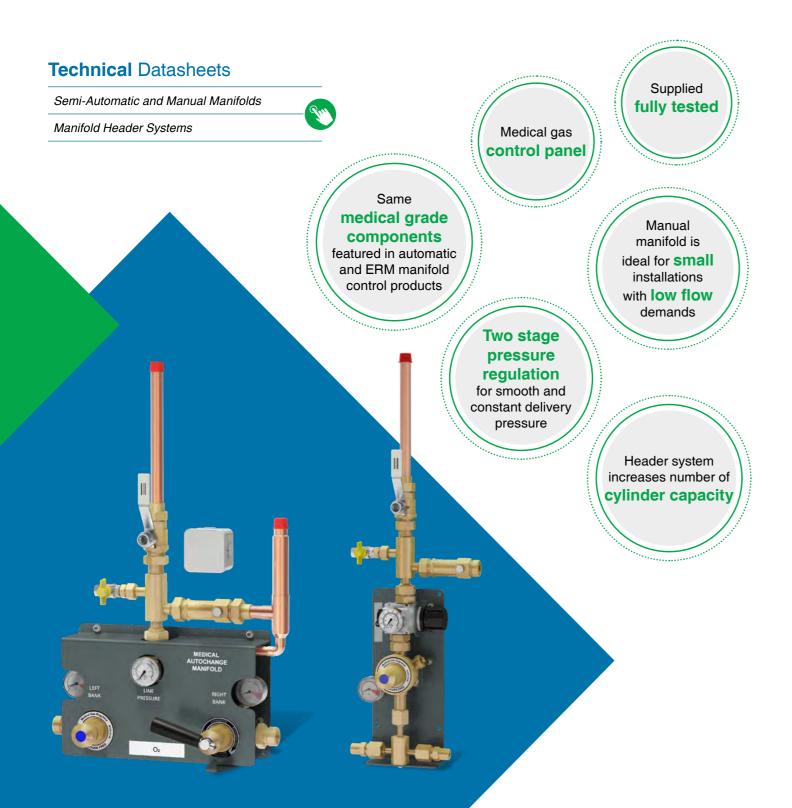

# **Semi-Automatic** and **Manual** Manifolds

#### Simple to install, easy to use

Semi-Automatic and Manual Manifolds are designed to supply piped medical gas where continuity of supply is essential, and where the gas is to be supplied from high pressure gas cylinders.

## General Specifications

- · Can be used as either main supply or emergency reserve manifold
- Standard or full feature model for semi-automatic manifold
- Duty band and standby bank for semi-automatic manifold
- · Contact gauges connected to each cylinder bank regulator
- Cylinder connections have either Bullnose (BS 341) or Pinindexed (ISO 407) connectors
- Non-return valves and lockable like isolation valves fitted to each tailpipe connection
- · Manifold header system increases number of variations of arrangements
- 2x1 through 2x6 standard wall mount
- Space saving free standing
- Double stacked configuration