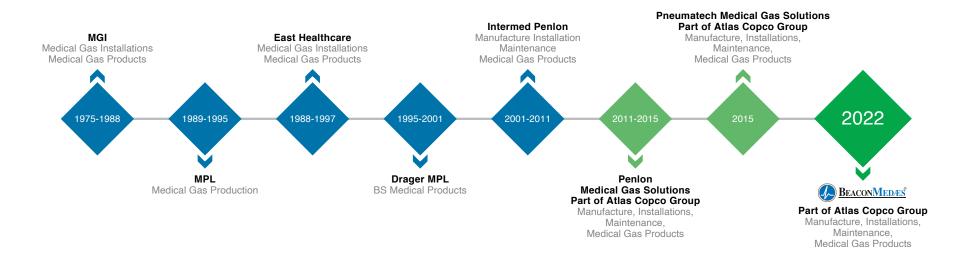

It is a positive move that marks the final stage of the process of integrating the brand that Atlas Copco acquired in 2012, at that time known as Penlon Medical Gas Solutions.

Combining these two brands will enable us to offer you unrivalled insight and expertise accrued over 120 years of experience in the medical gas industry.

The integration of Pneumatech Medical Gas Solutions into BeaconMedaes will increase our collective scope and scale, enabling us to enhance our product offering and improve our service capabilities.

## Timing of the transition

The changes will be implemented throughout the last quarter of 2021 and the integration of Pneumatech Medical Gas Solutions into BeaconMedaes will be complete by **January 2022**. Between now and June 2022 we will phase out Pneumatech Medical Gas Solutions branded products, re-branding them as BeaconMedaes or, in some instances, replacing them with alternatives from the BeaconMedaes portfolio.