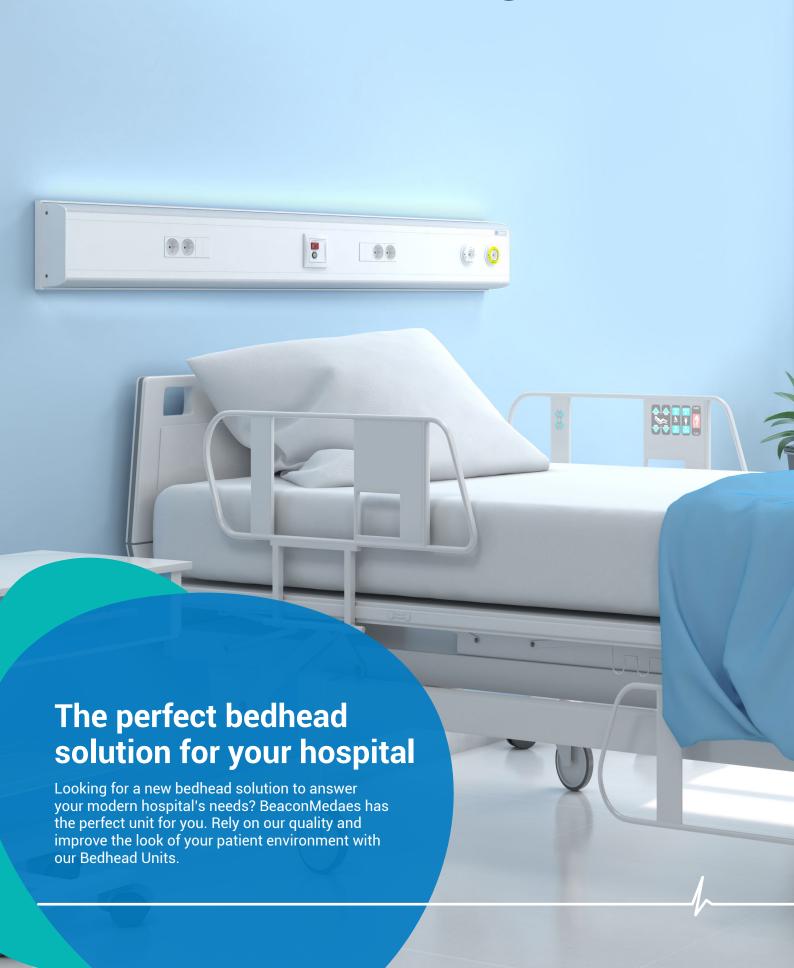

Enhances the patient environment

Superior quality and strength

Easy to clean and elimination of dust traps

Modular structure

Guarantees 100% compatibility with the in-house system

The BeaconMedaes Bedhead Units offer LED lighting, electrical sockets, nurse call components, monitoring, telephone jacks, and medical gas outlets, all conveniently housed in the aesthetically pleasing powder coated aluminum profile.

Thanks to the modular structure, numerous equipment variants are possible, with or without gas outlets. This makes the bedhead unit the ideal choice for hospitals, clinics, nursing homes, rehabilitation centres, and many other healthcare facilities. The systems can be equipped with nurse call components, sockets and gas outlets from all well-known manufacturers. This guarantees 100% compatibility with the in-house system.