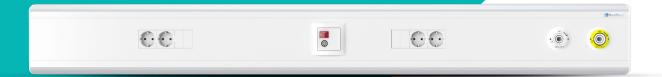

Enhances the patient environment

Superior quality and strength

Easy to clean and elimination of dust traps

Modular structure

Guarantees 100% compatibility with the in-house system

The BeaconMedaes Bedhead Units offer LED lighting, electrical sockets, nurse call components, monitoring, telephone jacks, and medical gas outlets, all conveniently housed in the aesthetically pleasing powder coated aluminum profile.

Thanks to the modular structure, numerous equipment variants are possible, with or without gas outlets. This makes the bedhead unit the ideal choice for hospitals, clinics, nursing homes, rehabilitation centres, and many other healthcare facilities. The systems can be equipped with nurse call components, sockets and gas outlets from all well-known manufacturers. This guarantees 100% compatibility with the in-house system.