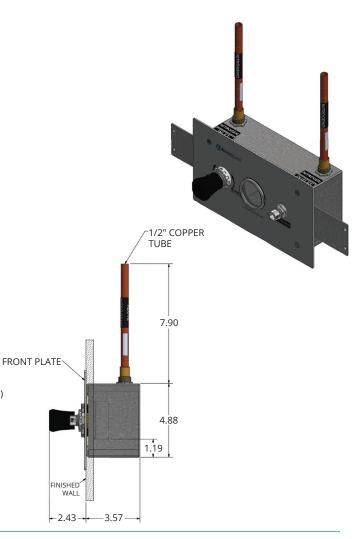

## **Gas Control Panel**

The BeaconMedaes Gas Control Panel provides delivery pressure control of piped gases to surgical tools. The panel contains the following:

- Relieving type pressure regulator with a 15 to 200 psi regulating range
- Ergonomic control knob to provide ease of regulator adjustment
- Easily identifiable, 2" dual scale 0 to 300 psi (0 kPa to 2000 kPa) pressure gauge with dial face increments of 5 psi for visual indication of adjusted delivery pressure to the outlet. Bourdon tube pressre gauge made from solid steel with polycarbonate faceplate for durability.
- Type K copper tube extensions for connection to a 3/8" nominal gas service line and to a remote outlet locations
- Outlet connection consisting of a Diameter Index Safety System (DISS) valve
- All internal connections feature copper tubing for increased reliability
- Remote outlet option is available for pressure control of a remote outlet

Low profile front panel requires no surrounding trim, for ease of installation and servicing. A rough-in mounting box is included, constructed of 18-gauge galvanized steel with steel mounting flanges attached for anchoring rough-in to walls.