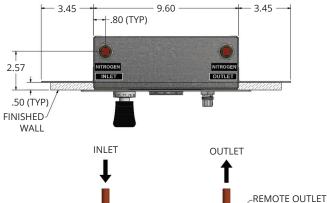

## **Gas Control Panel**

The BeaconMedaes Gas Control Panel provides delivery pressure control of piped gases to surgical tools. The panel contains the following:

- Relieving type pressure regulator with a 15 to 200 psi regulating range
- Ergonomic control knob to provide ease of regulator adjustment
- Easily identifiable, 2" dual scale 0 to 300 psi (0 kPa to 2000 kPa) pressure gauge with dial face increments of 5 psi for visual indication of adjusted delivery pressure to the outlet. Bourdon tube pressre gauge made from solid steel with polycarbonate faceplate for durability.
- Type K copper tube extensions for connection to a 3/8" nominal gas service line and to a remote outlet locations
- Outlet connection consisting of a Diameter Index Safety System (DISS) valve
- All internal connections feature copper tubing for increased reliability
- Remote outlet option is available for pressure control of a remote outlet

The entire control panel is cleaned as for oxygen use and appropriately labeled for gas service to avoid errors in gas service connections.