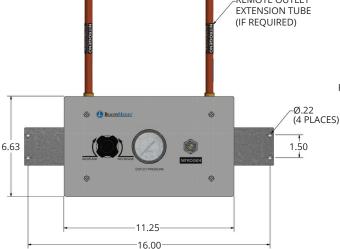

## **Gas Control Panel**

The BeaconMedaes Gas Control Panel provides delivery pressure control of piped gases to surgical tools. The panel contains the following:

- Relieving type pressure regulator with a 15 to 200 psi regulating range
- Ergonomic control knob to provide ease of regulator adjustment
- Easily identifiable, 2" dual scale 0 to 300 psi (0 kPa to 2000 kPa) pressure gauge with dial face increments of 5 psi for visual indication of adjusted delivery pressure to the outlet. Bourdon tube pressre gauge made from solid steel with polycarbonate faceplate for durability.
- Type K copper tube extensions for connection to a 3/8" nominal gas service line and to a remote outlet locations
- Outlet connection consisting of a Diameter Index Safety System (DISS) valve
- All internal connections feature copper tubing for increased reliability
- Remote outlet option is available for pressure control of a remote outlet

## **Dimensions**