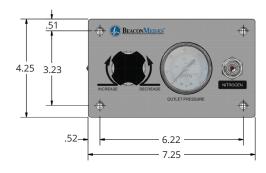

del Number  | Gas            |  |
|                                                      | 4107220878 | GCP-BM-H-N2   | Nitrogen       |  |
|                                                      | 4107220879 | GCP-BM-H-IAIR | Instrument Air |  |

| Medical Gas Control Panels - Vertical, DISS Outlet |            |               |                |  |
|----------------------------------------------------|------------|---------------|----------------|--|
| Part Number                                        |            | Model Number  | Gas            |  |
|                                                    | 4107220880 | GCP-BM-V-N2   | Nitrogen       |  |
|                                                    | 4107220881 | GCP-BM-V-IAIR | Instrument Air |  |

## **Dimensions - Horizontal**







### **Dimensions - Vertical**