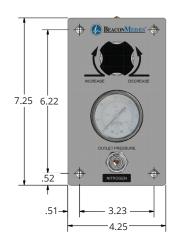

| 4107220878 | GCP-BM-H-N2   | Nitrogen       |  |
|                                                      | 4107220879 | GCP-BM-H-IAIR | Instrument Air |  |

| Medical Gas Control Panels - Vertical, DISS Outlet |            |               |                |  |
|----------------------------------------------------|------------|---------------|----------------|--|
| Part Number                                        |            | Model Number  | Gas            |  |
|                                                    | 4107220880 | GCP-BM-V-N2   | Nitrogen       |  |
|                                                    | 4107220881 | GCP-BM-V-IAIR | Instrument Air |  |

## **Dimensions - Horizontal**







### **Dimensions - Vertical**