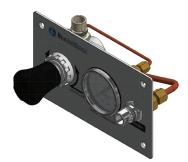

#### **Gas Control Panel**

The BeaconMedaes Gas Control Panel provides delivery pressure control of piped gases to surgical tools. The panel contains the following:

- Relieving type pressure regulator with a 15 to 200 psi regulating range
- Ergonomic control knob to provide ease of regulator adjustment
- Easily identifiable, 2" dual scale 0 to 300 psi (0 kPa to 2000 kPa) pressure gauge with dial face increments of 5 psi for visual indication of adjusted delivery pressure to the outlet. Bourdon tube pressre gauge made from solid steel with polycarbonate faceplate for durability.
- Outlet connection consisting of a Diameter Index Safety System (DISS) valve
- All internal connections feature copper tubing for increased reliability

# **Control Panel Design**

Durable 12-gauge anodized aluminum control panel front is covered with a velvet polyester overlay, meeting UL969. The overlay is treated with Biomaster, an additive shown to reduce bacteria growth.\*