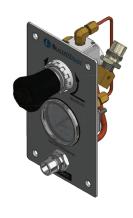

| 4107220878 | GCP-BM-H-N2   | Nitrogen       |  |
|                                                      | 4107220879 | GCP-BM-H-IAIR | Instrument Air |  |

| Medical Gas Control Panels - Vertical, DISS Outlet |            |               |                |  |
|----------------------------------------------------|------------|---------------|----------------|--|
| Part Number                                        |            | Model Number  | Gas            |  |
|                                                    | 4107220880 | GCP-BM-V-N2   | Nitrogen       |  |
|                                                    | 4107220881 | GCP-BM-V-IAIR | Instrument Air |  |

## **Dimensions - Horizontal**







### **Dimensions - Vertical**