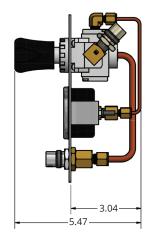

| 4107220878 | GCP-BM-H-N2   | Nitrogen       |  |
|                                                      | 4107220879 | GCP-BM-H-IAIR | Instrument Air |  |

| Medical Gas Control Panels - Vertical, DISS Outlet |            |               |                |  |
|----------------------------------------------------|------------|---------------|----------------|--|
| Part Number                                        |            | Model Number  | Gas            |  |
|                                                    | 4107220880 | GCP-BM-V-N2   | Nitrogen       |  |
|                                                    | 4107220881 | GCP-BM-V-IAIR | Instrument Air |  |

## **Dimensions - Horizontal**







### **Dimensions - Vertical**