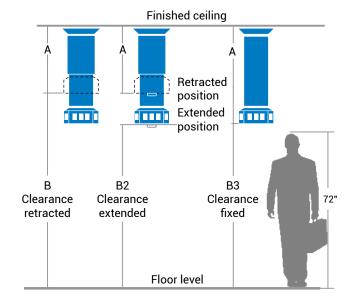

Durable, ball-bearing slides insure smooth, quiet movement and make the retractable columns easy to raise and lower.

| Pneumatic ceiling column |                         |       |       |       |  |  |  |
|--------------------------|-------------------------|-------|-------|-------|--|--|--|
|                          | Ceiling height          | 9'    | 9'6"  | 10'   |  |  |  |
| Α                        | Column height retracted | 32.5" | 38.5" | 44.5" |  |  |  |
| В                        | Retracted clearance     | 75.5" | 75.5" | 75.5" |  |  |  |
| B2                       | Extended clearance      | 59.5" | 59.5" | 59.5" |  |  |  |

| Manual ceiling column |                         |       |       |       |  |  |  |
|-----------------------|-------------------------|-------|-------|-------|--|--|--|
|                       | Ceiling height          | 9'    | 9'6"  | 10'   |  |  |  |
| Α                     | Column height retracted | 32.5" | 38.5" | 44.5" |  |  |  |
| В                     | Retracted clearance     | 75.5" | 75.5" | 75.5" |  |  |  |
| B2                    | Extended clearance      | 61"   | 61"   | 61"   |  |  |  |

| Fixed ceiling column |                 |     |      |     |      |     |  |  |  |
|----------------------|-----------------|-----|------|-----|------|-----|--|--|--|
|                      | Ceiling height  | 8'  | 8'6" | 9'  | 9'6" | 10' |  |  |  |
| 4                    | Column height   | 20" | 26"  | 32" | 38"  | 44" |  |  |  |
| 33                   | Floor clearance | 76" | 76"  | 76" | 76"  | 76" |  |  |  |