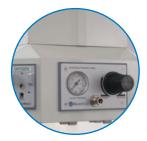

# **Ceiling Columns**

Pneumatic column control

Manual column release

### **Pneumatic** benefits

- An electrically operated solenoid valve controls the fast but smooth starts and stops of the pneumatic cylinder
- Can be easily set up for wall switch operation
- Wiring and conduit provided
- · 27 services capability