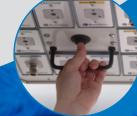

#### Manual benefits

- Supplied with a reliable, cable-operated push button to adjust the column height
- No handle to turn or unlock
- · Wiring and conduit provided
- 26 services capability