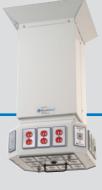

# More services and **smooth operation**

The large octagonal head on the ceiling column allows for more services than most columns; 26 to 28 available. With straight sides on the head, proper vertical mounting of flow meters, vacuum regulators and brackets for waste canisters is accomplished. Nitrogen and Instrument Air control panels are available to fit into the column.

## Fixed lengths benefits

- The fixed length column provides a low cost solution for ceiling services
- Easy installation
- 28 services capability