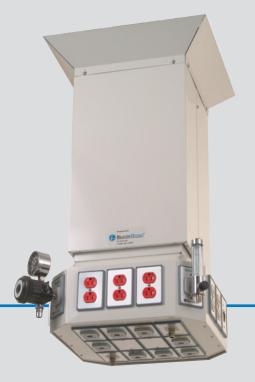

# Convenient and accessible

When multiple electrical and medical gas services are required in congested environments, BeaconMedæs offers three types of ceiling service columns for maximum convenience and accessibility:

- Pneumatic, retractable
- Manually operated, retractable
- Fixed position, non-retractable

# More services and **smooth operation**

The large octagonal head on the ceiling column allows for more services than most columns; 26 to 28 available. With straight sides on the head, proper vertical mounting of flow meters, vacuum regulators and brackets for waste canisters is accomplished. Nitrogen and Instrument Air control panels are available to fit into the column.