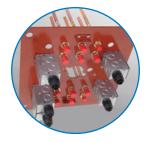

Flow meter

Vacuum regulator & bracket

Nitrogen control panel

# More services and **smooth operation**

The large octagonal head on the ceiling column allows for more services than most columns; 26 to 28 available. With straight sides on the head, proper vertical mounting of flow meters, vacuum regulators and brackets for waste canisters is accomplished. Nitrogen and Instrument Air control panels are available to fit into the column.