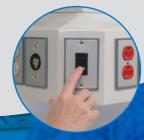

# **Ceiling Columns**

Pneumatic column control

Manual column release

### **Pneumatic** benefits

- An electrically operated solenoid valve controls the fast but smooth starts and stops of the pneumatic cylinder
- Can be easily set up for wall switch operation
- Wiring and conduit provided
- · 27 services capability