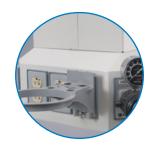

# More services and **smooth operation**

The large octagonal head on the ceiling column allows for more services than most columns; 26 to 28 available. With straight sides on the head, proper vertical mounting of flow meters, vacuum regulators and brackets for waste canisters is accomplished. Nitrogen and Instrument Air control panels are available to fit into the column.