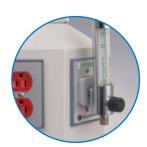

Flow meter

Vacuum regulator & bracket

Nitrogen control panel

# More services and **smooth operation**

The large octagonal head on the ceiling column allows for more services than most columns; 26 to 28 available. With straight sides on the head, proper vertical mounting of flow meters, vacuum regulators and brackets for waste canisters is accomplished. Nitrogen and Instrument Air control panels are available to fit into the column.